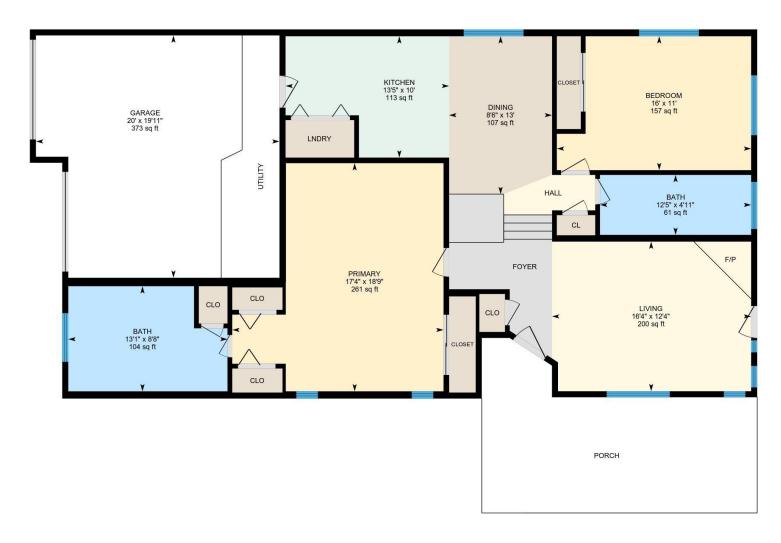

### **Room Measurements**

Only major rooms are listed. Some listed rooms may be excluded from total interior floor area (e.g. garage). Room dimensions are largest length and width; parts of room may be smaller. Room area is not always equal to product of length and width.

## MAIN FLOOR

Bath: 8'8" x 13'1" (8.6' x 13.1') | 104 sq ft Bath: 4'11" x 12'5" (4.9' x 12.4') | 61 sq ft Bedroom: 11' x 16' (11' x 16') | 157 sq ft Dining: 13' x 8'6" (13' x 8.5') | 107 sq ft Garage: 19'11" x 20' (19.9' x 20') | 373 sq ft Kitchen: 10' x 13'5" (10' x 13.4') | 113 sq ft Living: 12'4" x 16'4" (12.3' x 16.4') | 200 sq ft

Primary: 18'9" x 17'4" (18.8' x 17.4') | 261 sq ft

### Floor Area Information

Floor areas include footprint area of interior walls. All displayed floor areas are rounded to two decimal places. Total area is computed before rounding and may not equal to sum of displayed floor areas.

## MAIN FLOOR

Interior Area: 1243.95 sq ft Excluded Area: 372.64 sq ft Perimeter Wall Length: 181 ft Perimeter Wall Thickness: 6.0 in Exterior Area: 1334.20 sq ft

Total Above Grade Floor Area

Main Building Exterior: 1334.20 sq ft