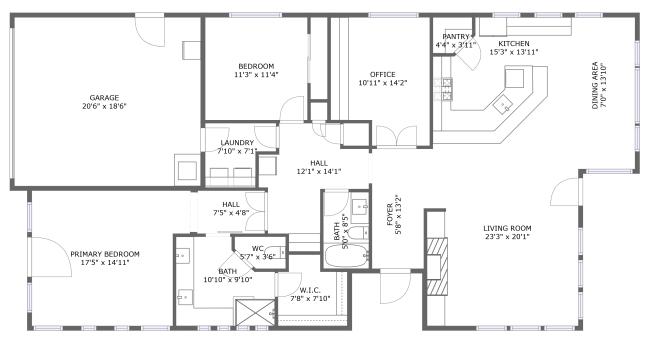

## **Room dimensions**

Floor 1

Total sqft: 2234 Living area: 1833

| #  |                 | Dimensions     | sqft       | Counted as living area |
|----|-----------------|----------------|------------|------------------------|
| 1  | Primary Bedroom | 17'5" x 14'11" | 240 sq. ft | Yes                    |
| 2  | Garage          | 20'6" x 18'6"  | 380 sq. ft | No                     |
| 3  | Laundry         | 7'10" x 7'1"   | 46 sq. ft  | Yes                    |
| 4  | Hall            | 7'5" x 4'8"    | 35 sq. ft  | Yes                    |
| 5  | Kitchen         | 15'3" x 13'11" | 194 sq. ft | Yes                    |
| 6  | Office          | 10'11" x 14'2" | 141 sq. ft | Yes                    |
| 7  | W.I.C.          | 7'8" x 7'10"   | 52 sq. ft  | Yes                    |
| 8  | Bath            | 10'10" x 9'10" | 92 sq. ft  | Yes                    |
| 9  | Bath            | 5'0" x 8'5"    | 42 sq. ft  | Yes                    |
| 10 | Living Room     | 23'3" x 20'1"  | 353 sq. ft | Yes                    |
| 11 | Bedroom         | 11'3" x 11'4"  | 127 sq. ft | Yes                    |

Scan captured on Sat, 05 Apr 2025 04:46:19 GMT

| #  |             | Dimensions    | sqft       | Counted as living area |
|----|-------------|---------------|------------|------------------------|
| 12 | WC          | 5'7" x 3'6"   | 17 sq. ft  | Yes                    |
| 13 | Pantry      | 4'4" x 3'11"  | 15 sq. ft  | Yes                    |
| 14 | Foyer       | 5'8" x 13'2"  | 75 sq. ft  | Yes                    |
| 15 | Hall        | 12'1" x 14'1" | 106 sq. ft | Yes                    |
| 16 | Dining Area | 7'0" x 13'10" | 98 sq. ft  | Yes                    |