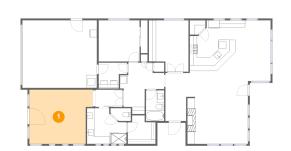

## Floor 1 - Primary Bedroom

**Dimensions:** 17'5" x 14'11" **Area:** 240 sq. ft **Counted as living area:** Yes

Heated: Yes Finished: Yes Enclosed: Yes Contiguous: Yes Permitted: Yes Wet space: No Addition: No Conversion: No