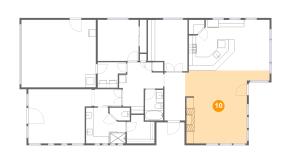

Dimensions: 23'3" x 20'1" Area: 353 sq. ft Counted as living area: Yes Heated: Yes Finished: Yes Enclosed: Yes Contiguous: Yes Permitted: Yes Wet space: No Addition: No Conversion: No