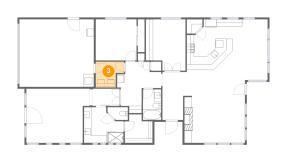

# <sup>3</sup> Floor 1 - Bath

**Dimensions**: 10'10" x 9'10" **Area**: 92 sq. ft **Counted as living area**: Yes

Dimensions: 5'0" x 8'5" Area: 42 sq. ft Counted as living area: Yes Heated: Yes Finished: Yes Enclosed: Yes Contiguous: Yes Permitted: Yes Wet space: Yes Addition: No Conversion: No