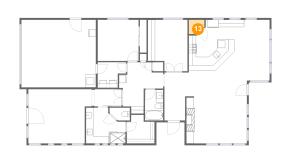

## Floor 1 - Foyer

Dimensions: 5'8" x 13'2" Area: 75 sq. ft Counted as living area: Yes