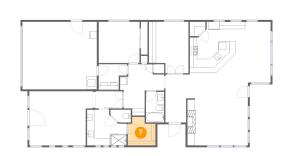

## Floor 1 - Foyer

Dimensions: 5'8" x 13'2" Area: 75 sq. ft Counted as living area: Yes