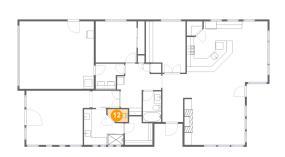

Floor 1 - Pantry

Dimensions: 4'4" x 3'11" Area: 15 sq. ft Counted as living area: Yes Heated: Yes Finished: Yes Enclosed: Yes Contiguous: Yes Permitted: Yes Wet space: No Addition: No Conversion: No