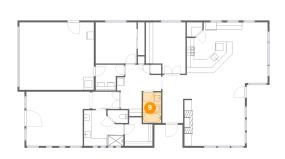

# <sup>3</sup> Floor 1 - Bath

**Dimensions**: 10'10" x 9'10" **Area**: 92 sq. ft **Counted as living area**: Yes

Dimensions: 5'0" x 8'5" Area: 42 sq. ft Counted as living area: Yes Heated: Yes Finished: Yes Enclosed: Yes Contiguous: Yes Permitted: Yes Wet space: Yes Addition: No Conversion: No