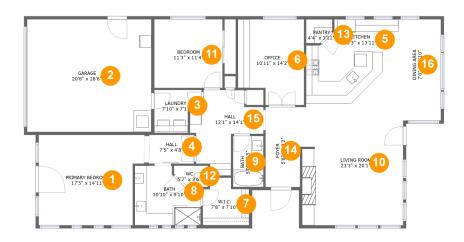

## **Room dimensions**

Floor 1

Total sqft: 2234 Living area: 1833

| #  |                 | Dimensions     | sqft       | Counted as living area |
|----|-----------------|----------------|------------|------------------------|
| 1  | Primary Bedroom | 17'5" x 14'11" | 240 sq. ft | Yes                    |
| 2  | Garage          | 20'6" x 18'6"  | 380 sq. ft | No                     |
| 3  | Laundry         | 7'10" x 7'1"   | 46 sq. ft  | Yes                    |
| 4  | Hall            | 7'5" x 4'8"    | 35 sq. ft  | Yes                    |
| 5  | Kitchen         | 15'3" x 13'11" | 194 sq. ft | Yes                    |
| 6  | Office          | 10'11" x 14'2" | 141 sq. ft | Yes                    |
| 7  | W.I.C.          | 7'8" x 7'10"   | 52 sq. ft  | Yes                    |
| 8  | Bath            | 10'10" x 9'10" | 92 sq. ft  | Yes                    |
| 9  | Bath            | 5'0" x 8'5"    | 42 sq. ft  | Yes                    |
| 10 | Living Room     | 23'3" x 20'1"  | 353 sq. ft | Yes                    |
| 11 | Bedroom         | 11'3" x 11'4"  | 127 sq. ft | Yes                    |

Scan captured on Sat, 05 Apr 2025 04:46:19 GMT

| #  |             | Dimensions    | sqft       | Counted as living area |
|----|-------------|---------------|------------|------------------------|
| 12 | WC          | 5'7" x 3'6"   | 17 sq. ft  | Yes                    |
| 13 | Pantry      | 4'4" x 3'11"  | 15 sq. ft  | Yes                    |
| 14 | Foyer       | 5'8" x 13'2"  | 75 sq. ft  | Yes                    |
| 15 | Hall        | 12'1" x 14'1" | 106 sq. ft | Yes                    |
| 16 | Dining Area | 7'0" x 13'10" | 98 sq. ft  | Yes                    |