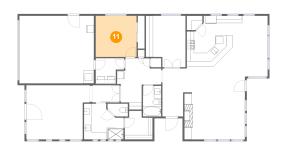

## 😐 Floor 1 - Bedroom

Dimensions: 11'3" x 11'4" Area: 127 sq. ft Counted as living area: Yes

Ploor 1 - WC

Dimensions: 5'7" x 3'6" Area: 17 sq. ft Counted as living area: Yes Heated: Yes Finished: Yes Enclosed: Yes Contiguous: Yes Permitted: Yes Wet space: Yes Addition: No Conversion: No