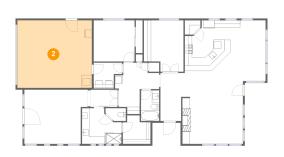

#### 🥝 Floor 1 - Garage

Dimensions: 20'6" x 18'6" Area: 380 sq. ft Counted as living area: No

Dimensions: 7'10" x 7'1" Area: 46 sq. ft Counted as living area: Yes Heated: Yes Finished: Yes Enclosed: Yes Contiguous: Yes Permitted: Yes Wet space: No Addition: No Conversion: No