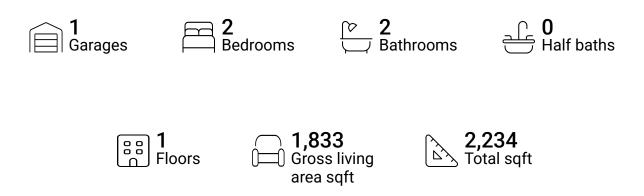

FLOOR 1

#### **Property summary**





## **Room dimensions**

Floor 1

Total sqft: 2234 Living area: 1833

| #  |                 | Dimensions     | sqft       | Counted as living area |
|----|-----------------|----------------|------------|------------------------|
| 1  | Primary Bedroom | 17'5" x 14'11" | 240 sq. ft | Yes                    |
| 2  | Garage          | 20'6" x 18'6"  | 380 sq. ft | No                     |
| 3  | Laundry         | 7'10" x 7'1"   | 46 sq. ft  | Yes                    |
| 4  | Hall            | 7'5" x 4'8"    | 35 sq. ft  | Yes                    |
| 5  | Kitchen         | 15'3" x 13'11" | 194 sq. ft | Yes                    |
| 6  | Office          | 10'11" x 14'2" | 141 sq. ft | Yes                    |
| 7  | W.I.C.          | 7'8" x 7'10"   | 52 sq. ft  | Yes                    |
| 8  |