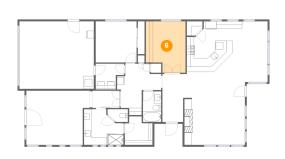

## 5 Floor 1 - Kitchen

Dimensions: 15'3" x 13'11" Area: 194 sq. ft Counted as living area: Yes

Dimensions: 10'11" x 14'2" Area: 141 sq. ft Counted as living area: Yes Heated: Yes Finished: Yes Enclosed: Yes Contiguous: Yes Permitted: Yes Wet space: No Addition: No Conversion: No