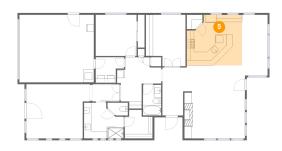

## 🔟 Floor 1 - Dining Area

**Dimensions**: 7'0" x 13'10" **Area**: 98 sq. ft **Counted as living area**: Yes