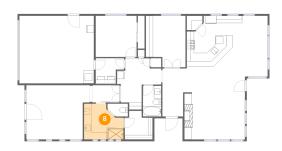

#### 🥝 Floor 1 - Garage

Dimensions: 20'6" x 18'6" Area: 380 sq. ft Counted as living area: No

Dimensions: 7'10" x 7'1" Area: 46 sq. ft Counted as living area: Yes Heated: Yes Finished: Yes Enclosed: Yes Contiguous: Yes Permitted: Yes Wet space: No Addition: No Conversion: No