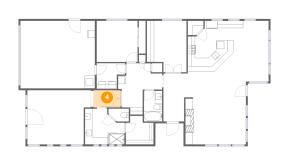

## 😐 Floor 1 - Bedroom

Dimensions: 11'3" x 11'4" Area: 127 sq. ft Counted as living area: Yes

Ploor 1 - WC

Dimensions: 5'7" x 3'6" Area: 17 sq. ft Counted as living area: Yes Heated: Yes Finished: Yes Enclosed: Yes Contiguous: Yes Permitted: Yes Wet space: Yes Addition: No Conversion: No