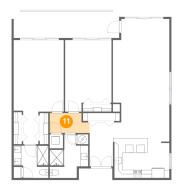

## 1 Floor 1 - Hall

**Dimensions**: 4'7" x 5'0" **Area**: 45 sq. ft **Counted as living area**: Yes