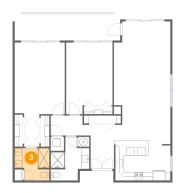

# 1400 Gulf Boulevard, Sand Key Club, Clearwater Beach, Pinellas County, Florida, United States, 33767, 804

Dimensions: 8'8" x 8'1" Area: 62 sq. ft Counted as living area: Yes Heated: Yes Finished: Yes Enclosed: Yes Contiguous: Yes Permitted: Yes Wet space: Yes Addition: No Conversion: No