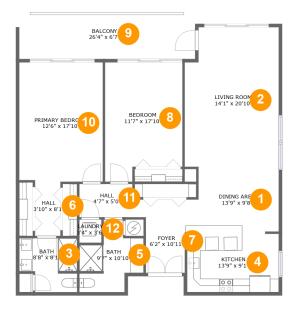

## **Room dimensions**

Floor 1

Total sqft: 1539

Living area: 1371

| #  |                 | Dimensions     | sqft       | Counted as living area |
|----|-----------------|----------------|------------|------------------------|
| 1  | Dining Area     | 13'9" x 9'8"   | 124 sq. ft | Yes                    |
| 2  | Living Room     | 14'1" x 20'10" | 283 sq. ft | Yes                    |
| 3  | Bath            | 8'8" x 8'1"    | 62 sq. ft  | Yes                    |
| 4  | Kitchen         | 13'9" x 9'1"   | 124 sq. ft | Yes                    |
| 5  | Bath            | 9'7" x 10'10"  | 73 sq. ft  | Yes                    |
| 6  | Hall            | 3'10" x 8'1"   | 31 sq. ft  | Yes                    |
| 7  | Foyer           | 6'2" x 10'11"  | 66 sq. ft  | Yes                    |
| 8  | Bedroom         | 11'7" x 17'10" | 190 sq. ft | Yes                    |
| 9  | Balcony         | 26'4" x 6'7"   | 168 sq. ft | No                     |
| 10 | Primary Bedroom | 12'6" x 17'10" | 222 sq. ft | Yes                    |
| 11 | Hall            | 4'7" x 5'0"    | 45 sq. ft  | Yes                    |