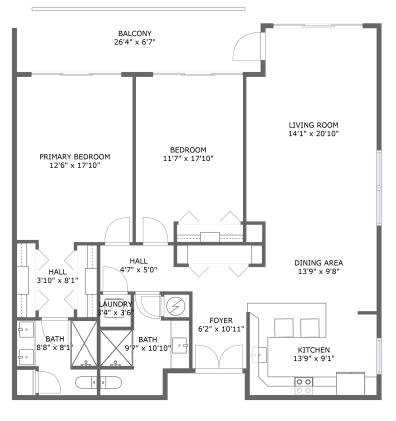

## **Room dimensions**

Floor 1

Total sqft: 1539

Living area: 1371

| #  |                 | Dimensions     | sqft       | Counted as living area |
|----|-----------------|----------------|------------|------------------------|
| 1  | Dining Area     | 13'9" x 9'8"   | 124 sq. ft | Yes                    |
| 2  | Living Room     | 14'1" x 20'10" | 283 sq. ft | Yes                    |
| 3  | Bath            | 8'8" x 8'1"    | 62 sq. ft  | Yes                    |
| 4  | Kitchen         | 13'9" x 9'1"   | 124 sq. ft | Yes                    |
| 5  | Bath            | 9'7" x 10'10"  | 73 sq. ft  | Yes                    |
| 6  | Hall            | 3'10" x 8'1"   | 31 sq. ft  | Yes                    |
| 7  | Foyer           | 6'2" x 10'11"  | 66 sq. ft  | Yes                    |
| 8  | Bedroom         | 11'7" x 17'10" | 190 sq. ft | Yes                    |
| 9  | Balcony         | 26'4" x 6'7"   | 168 sq. ft | No                     |
| 10 | Primary Bedroom | 12'6" x 17'10" | 222 sq. ft | Yes                    |
| 11 | Hall            | 4'7" x 5'0"    | 45 sq. ft  | Yes                    |