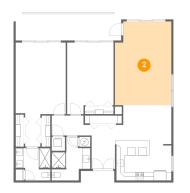

### 2 Floor 1 - Living Room

Dimensions: 14'1" x 20'10" Area: 283 sq. ft Counted as living area: Yes