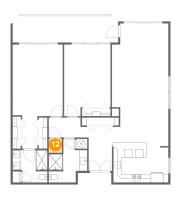

## 1400 Gulf Boulevard, Sand Key Club, Clearwater Beach, Pinellas County, Florida, United States, 33767, 804

Dimensions: 3'4" x 3'6" Area: 11 sq. ft Counted as living area: Yes