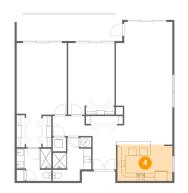

Dimensions: 13'9" x 9'1" Area: 124 sq. ft Counted as living area: Yes Heated: Yes Finished: Yes Enclosed: Yes Contiguous: Yes Permitted: Yes Wet space: No Addition: No Conversion: No

Dimensions: 9'7" x 10'10" Area: 73 sq. ft Counted as living area: Yes