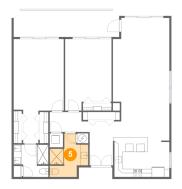

Dimensions: 13'9" x 9'1" Area: 124 sq. ft Counted as living area: Yes Heated: Yes Finished: Yes Enclosed: Yes Contiguous: Yes Permitted: Yes Wet space: No Addition: No Conversion: No

Dimensions: 9'7" x 10'10" Area: 73 sq. ft Counted as living area: Yes