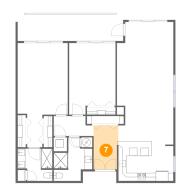

Dimensions: 6'2" x 10'11" Area: 66 sq. ft Counted as living area: Yes Heated: Yes Finished: Yes Enclosed: Yes Contiguous: Yes Permitted: Yes Wet space: No Addition: No Conversion: No