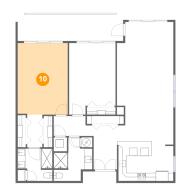

## 😳 Floor 1 - Primary Bedroom

Dimensions: 12'6" x 17'10" Area: 222 sq. ft Counted as living area: Yes Heated: Yes Finished: Yes Enclosed: Yes Contiguous: Yes Permitted: Yes Wet space: No Addition: No Conversion: No