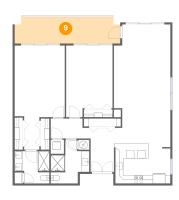

# 1400 Gulf Boulevard, Sand Key Club, Clearwater Beach, Pinellas County, Florida, United States, 33767, 804

Dimensions: 26'4" x 6'7" Area: 168 sq. ft Counted as living area: No Heated: No Finished: Yes Enclosed: No Contiguous: Yes Permitted: Yes Wet space: No Addition: No Conversion: No