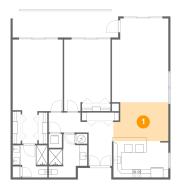

### 2 Floor 1 - Living Room

Dimensions: 14'1" x 20'10" Area: 283 sq. ft Counted as living area: Yes