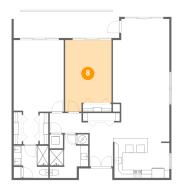

## Floor 1 - Bedroom

Dimensions: 11'7" x 17'10" Area: 190 sq. ft Counted as living area: Yes