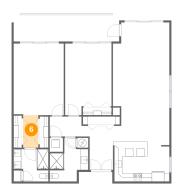

# 1400 Gulf Boulevard, Sand Key Club, Clearwater Beach, Pinellas County, Florida, United States, 33767, 804

Dimensions: 3'10" x 8'1" Area: 31 sq. ft Counted as living area: Yes Heated: Yes Finished: Yes Enclosed: Yes Contiguous: Yes Permitted: Yes Wet space: No Addition: No Conversion: No