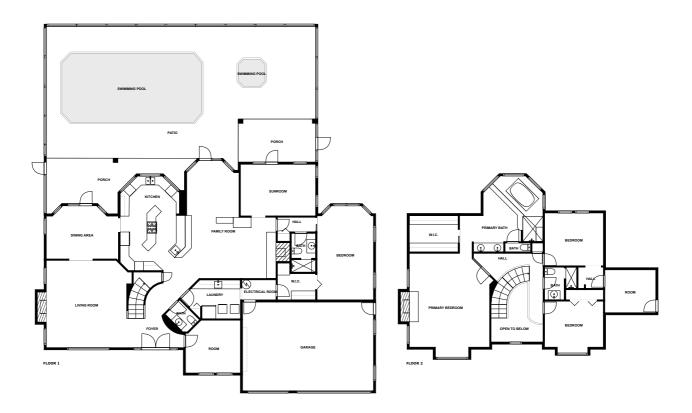

## Floor plan

fvm

SIZES AND DIMENSIONS ARE APPROXIMATE, ACTUAL MAY VARY.

CubiCasa | All data points are estimations and might differ from real world values.

## Appendix 1: Data sheet

| Garage - 1              | Room - 4            | Room - Electrical - 1 |
|-------------------------|---------------------|-----------------------|
| Room - Glass - 1        | Bath - 5            | Bath - Toilet - 2     |
| Bath - Master - 1       | Bedroom - 4         | Bedroom - Master - 1  |
| Closet - 2              | Closet - Walkin - 2 | Dining - 1            |
| Dining - Open - 1       | Hall - 3            | Utility - 1           |
| Utility - Laundry - 1   | Outdoor - 3         | Outdoor - Porch - 2   |
| Outdoor - Patio - 1     | SwimmingPool - 2    | LivingRoom - 2        |
| LivingRoom - Family - 1 | Entry - 1           | Entry - Foyer - 1     |
| Kitchen - 1             | OpenToBelow - 1     | _                     |