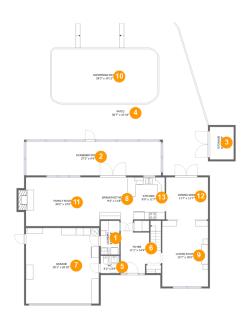

#### **Room dimensions**

Floor 1 Total sqft: 3276 Living area: 1182

| #  |               | Dimensions     | sqft        | Counted as living area |
|----|---------------|----------------|-------------|------------------------|
| 1  | Utility       | 5'2" x 9'4"    | 48 sq. ft   | Yes                    |
| 2  | Outdoor       | 37'2" x 9'4"   | 347 sq. ft  | No                     |
| 3  | Storage       | 6'7" x 9'0"    | 59 sq. ft   | No                     |
| 4  | Outdoor       | 50'7" x 41'10" | 1616 sq. ft | No                     |
| 5  | Bath          | 5'2" x 4'9"    | 24 sq. ft   | Yes                    |
| 6  | Entry         | 11'1" x 14'9"  | 134 sq. ft  | Yes                    |
| 7  | Garage        | 20'1" x 20'10" | 418 sq. ft  | No                     |
| 8  | Nook          | 9'2" x 11'8"   | 107 sq. ft  | Yes                    |
| 9  | Living Room   | 12'7" x 18'5"  | 232 sq. ft  | Yes                    |
| 10 | Swimming Pool | 29'3" x 14'11" | 429 sq. ft  | No                     |
| 11 | Living Room   | 20'2" x 13'5"  | 283 sq. ft  | Yes                    |

| #  |             | Dimensions    | sqft       | Counted as living area |
|----|-------------|---------------|------------|------------------------|
| 12 | Dining Room | 11'7" x 11'7" | 134 sq. ft | Yes                    |
| 13 | Kitchen     | 8'9" x 11'7"  | 101 sq. ft | Yes                    |