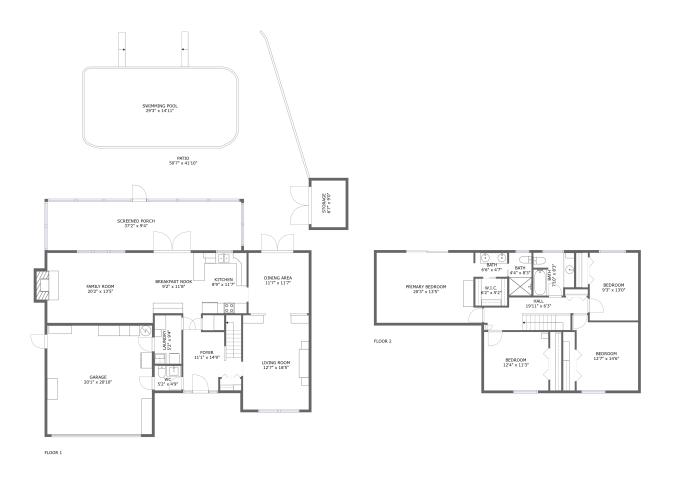

#### **Room dimensions**

Floor 1 Total sqft: 3276 Living area: 1182

| #  |               | Dimensions     | sqft        | Counted as living area |
|----|---------------|----------------|-------------|------------------------|
| 1  | Utility       | 5'2" x 9'4"    | 48 sq. ft   | Yes                    |
| 2  | Outdoor       | 37'2" x 9'4"   | 347 sq. ft  | No                     |
| 3  | Storage       | 6'7" x 9'0"    | 59 sq. ft   | No                     |
| 4  | Outdoor       | 50'7" x 41'10" | 1616 sq. ft | No                     |
| 5  | Bath          | 5'2" x 4'9"    | 24 sq. ft   | Yes                    |
| 6  | Entry         | 11'1" x 14'9"  | 134 sq. ft  | Yes                    |
| 7  | Garage        | 20'1" x 20'10" | 418 sq. ft  | No                     |
| 8  | Nook          | 9'2" x 11'8"   | 107 sq. ft  | Yes                    |
| 9  | Living Room   | 12'7" x 18'5"  | 232 sq. ft  | Yes                    |
| 10 | Swimming Pool | 29'3" x 14'11" | 429 sq. ft  | No                     |
| 11 | Living Room   | 20'2" x 13'5"  | 283 sq. ft  | Yes                    |

| #  |             | Dimensions    | sqft       | Counted as living area |
|----|-------------|---------------|------------|------------------------|
| 12 | Dining Room | 11'7" x 11'7" | 134 sq. ft | Yes                    |
| 13 | Kitchen     | 8'9" x 11'7"  | 101 sq. ft | Yes                    |