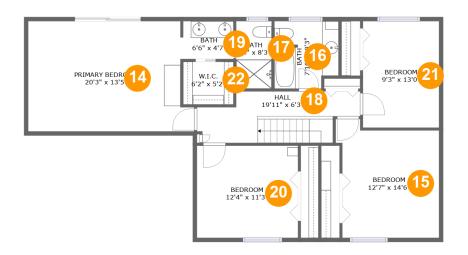

#### **Room dimensions**

Floor 2 Total sqft: 1133 Living area: 1133

| #  |         | Dimensions    | sqft       | Counted as living area |
|----|---------|---------------|------------|------------------------|
| 14 | Bedroom | 20'3" x 13'5" | 254 sq. ft | Yes                    |
| 15 | Bedroom | 12'7" x 14'6" | 160 sq. ft | Yes                    |
| 16 | Bath    | 7'10" x 8'3"  | 60 sq. ft  | Yes                    |
| 17 | Bath    | 4'4" x 8'3"   | 36 sq. ft  | Yes                    |
| 18 | Hall    | 19'11" x 6'3" | 104 sq. ft | Yes                    |
| 19 | Bath    | 6'6" x 4'7"   | 29 sq. ft  | Yes                    |
| 20 | Bedroom | 12'4" x 11'3" | 138 sq. ft | Yes                    |
| 21 | Bedroom | 9'3" x 13'0"  | 120 sq. ft | Yes                    |
| 22 | Cl      | 6'2" x 5'2"   | 32 sq. ft  | Yes                    |