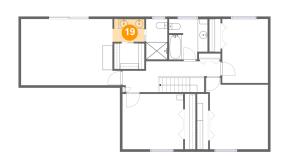

### Floor 2 - Bath

**Dimensions:** 6'6" x 4'7"

Area: 29 sq. ft

Counted as living area: Yes

Heated: Yes Finished: Yes Enclosed: Yes Contiguous: Yes Permitted: Yes Wet space: Yes Addition: No Conversion: No