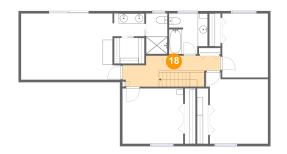

### Floor 2 - Bath

Dimensions: 4'4" x 8'3"

Area: 36 sq. ft

Counted as living area: Yes

**Dimensions:** 19'11" x 6'3"

Area: 104 sq. ft

Counted as living area: Yes

Heated: Yes Finished: Yes Enclosed: Yes Contiguous: Yes Permitted: Yes Wet space: No Addition: No Conversion: No