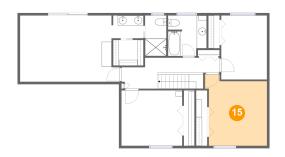

### <sup>15</sup> Floor 2 - Bedroom

**Dimensions:** 12'7" x 14'6"

**Area:** 160 sq. ft

Counted as living area: Yes

Heated: Yes Finished: Yes Enclosed: Yes Contiguous: Yes Permitted: Yes Wet space: No Addition: No Conversion: No