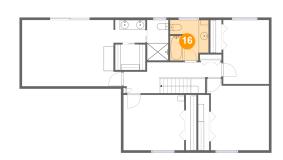

### 6 Floor 2 - Bath

**Dimensions:** 7'10" x 8'3"

Area: 60 sq. ft

Counted as living area: Yes

Heated: Yes Finished: Yes Enclosed: Yes Contiguous: Yes Permitted: Yes Wet space: Yes Addition: No Conversion: No