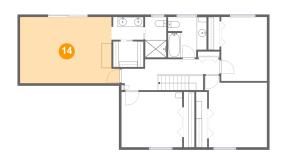

#### 4 Floor 2 - Bedroom

Dimensions: 20'3" x 13'5"

**Area:** 254 sq. ft

Counted as living area: Yes