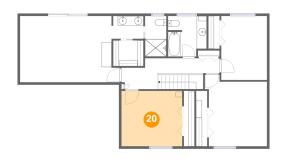

#### Floor 2 - Bedroom

Dimensions: 12'4" x 11'3"

Area: 138 sq. ft

Counted as living area: Yes

### 21