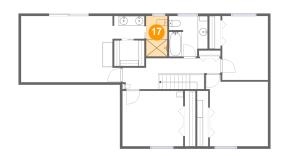

### Floor 2 - Bath

Dimensions: 4'4" x 8'3"

Area: 36 sq. ft

Counted as living area: Yes

**Dimensions:** 19'11" x 6'3"

Area: 104 sq. ft

Counted as living area: Yes

Heated: Yes Finished: Yes Enclosed: Yes Contiguous: Yes Permitted: Yes Wet space: No Addition: No Conversion: No