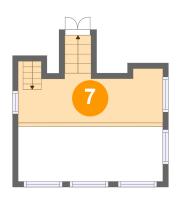

Dimensions: 13'1" x 4'11"

Area: 72 sq. ft

Counted as living area: No

Heated: Yes Finished: Yes Enclosed: Yes Contiguous: No Permitted: Yes Wet space: No Addition: No Conversion: No