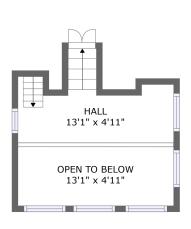

### **Room dimensions**

Floor 2 Total sqft: 167 Living area: 0

| # |               | Dimensions    | sqft      | Counted as living area |
|---|---------------|---------------|-----------|------------------------|
| 6 | Open To Below | 13'1" x 4'11" | 65 sq. ft | No                     |
| 7 | Hall          | 13'1" x 4'11" | 72 sq. ft | No                     |

# 6 Floor 2 - Open To Below

Dimensions: 13'1" x 4'11"

Area: 65 sq. ft

Counted as living area: No

Heated: No Finished: No Enclosed: No Contiguous: Yes Permitted: No Wet space: No Addition: No Conversion: No

Dimensions: 13'1" x 4'11"

Area: 72 sq. ft

Counted as living area: No

Heated: Yes Finished: Yes Enclosed: Yes Contiguous: No Permitted: Yes Wet space: No Addition: No Conversion: No