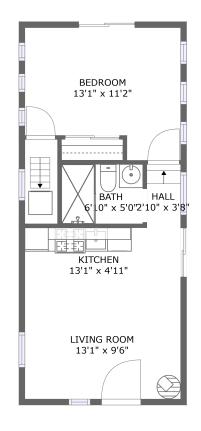

### **Room dimensions**

Floor 1 Total sqft: 456 Living area: 456

| # |             | Dimensions    | sqft       | Counted as living area |
|---|-------------|---------------|------------|------------------------|
| 1 | Bedroom     | 13'1" x 11'2" | 129 sq. ft | Yes                    |
| 2 | Kitchen     | 13'1" x 4'11" | 65 sq. ft  | Yes                    |
| 3 | Living Room | 13'1" x 9'6"  | 126 sq. ft | Yes                    |
| 4 | Hall        | 2'10" x 3'8"  | 15 sq. ft  | Yes                    |
| 5 | Bath        | 6'10" x 5'0"  | 34 sq. ft  | Yes                    |

# 1 - Bedroom

**Dimensions**: 13'1" x 11'2" **Area**: 129 sq. ft

Counted as living area: Yes

Heated: Yes Finished: Yes Enclosed: Yes Contiguous: Yes Permitted: Yes Wet space: No Addition: No Conversion: No

## Ploor 1 - Kitchen

Dimensions: 13'1" x 4'11"

Area: 65 sq. ft

Counted as living area: Yes

Heated: Yes Finished: Yes Enclosed: Yes Contiguous: Yes Permitted: Yes Wet space: No Addition: No Conversion: No

# Floor 1 - Living Room

Dimensions: 13'1" x 9'6"

**Area:** 126 sq. ft Finished: Yes Counted as living area: Yes Enclosed: Yes Contiguous: Yes Permitted: Yes

Wet space: No Addition: No Conversion: No

Heated: Yes

# Floor 1 - Hall

Dimensions: 2'10" x 3'8"

Area: 15 sq. ft

Counted as living area: Yes

Heated: Yes Finished: Yes Enclosed: Yes Contiguous: Yes Permitted: Yes Wet space: No Addition: No Conversion: No

## Floor 1 - Bath

**Dimensions:** 6'10" x 5'0"

Area: 34 sq. ft

Counted as living area: Yes

Heated: Yes Finished: Yes Enclosed: Yes Contiguous: Yes Permitted: Yes Wet space: Yes Addition: No Conversion: No