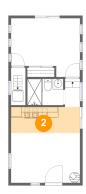

## Ploor 1 - Kitchen

Dimensions: 13'1" x 4'11"

Area: 65 sq. ft

Counted as living area: Yes

Heated: Yes Finished: Yes Enclosed: Yes Contiguous: Yes Permitted: Yes Wet space: No Addition: No Conversion: No