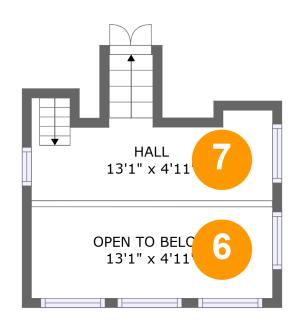

### **Room dimensions**

Floor 2 Total sqft: 167 Living area: 0

| # |               | Dimensions    | sqft      | Counted as living area |
|---|---------------|---------------|-----------|------------------------|
| 6 | Open To Below | 13'1" x 4'11" | 65 sq. ft | No                     |
| 7 | Hall          | 13'1" x 4'11" | 72 sq. ft | No                     |

# 6 Floor 2 - Open To Below

Dimensions: 13'1" x 4'11"

Area: 65 sq. ft

Counted as living area: No

Heated: No Finished: No Enclosed: No Contiguous: Yes Permitted: No Wet space: No Addition: No Conversion: No

Dimensions: 13'1" x 4'11"

Area: 72 sq. ft

Counted as living area: No

Heated: Yes Finished: Yes Enclosed: Yes Contiguous: No Permitted: Yes Wet space: No Addition: No Conversion: No