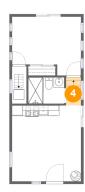

# Floor 1 - Hall

Dimensions: 2'10" x 3'8"

Area: 15 sq. ft

Counted as living area: Yes

Heated: Yes Finished: Yes Enclosed: Yes Contiguous: Yes Permitted: Yes Wet space: No Addition: No Conversion: No