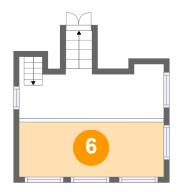

# 6 Floor 2 - Open To Below

Dimensions: 13'1" x 4'11"

Area: 65 sq. ft

Counted as living area: No

Heated: No Finished: No Enclosed: No Contiguous: Yes Permitted: No Wet space: No Addition: No Conversion: No