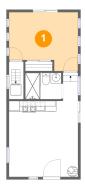

# 1 - Bedroom

**Dimensions**: 13'1" x 11'2" **Area**: 129 sq. ft

Counted as living area: Yes

Heated: Yes Finished: Yes Enclosed: Yes Contiguous: Yes Permitted: Yes Wet space: No Addition: No Conversion: No