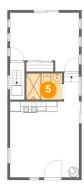

## Floor 1 - Bath

**Dimensions:** 6'10" x 5'0"

Area: 34 sq. ft

Counted as living area: Yes

Heated: Yes Finished: Yes Enclosed: Yes Contiguous: Yes Permitted: Yes Wet space: Yes Addition: No Conversion: No