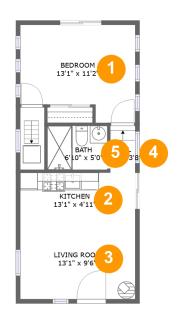

### **Room dimensions**

Floor 1 Total sqft: 456 Living area: 456

| # |             | Dimensions    | sqft       | Counted as living area |
|---|-------------|---------------|------------|------------------------|
| 1 | Bedroom     | 13'1" x 11'2" | 129 sq. ft | Yes                    |
| 2 | Kitchen     | 13'1" x 4'11" | 65 sq. ft  | Yes                    |
| 3 | Living Room | 13'1" x 9'6"  | 126 sq. ft | Yes                    |
| 4 | Hall        | 2'10" x 3'8"  | 15 sq. ft  | Yes                    |
| 5 | Bath        | 6'10" x 5'0"  | 34 sq. ft  | Yes                    |

# 1 - Bedroom

**Dimensions**: 13'1" x 11'2" **Area**: 129 sq. ft

Counted as living area: Yes

Heated: Yes Finished: Yes Enclosed: Yes Contiguous: Yes Permitted: Yes Wet space: No Addition: No Conversion: No

## Ploor 1 - Kitchen

Dimensions: 13'1" x 4'11"

Area: 65 sq. ft

Counted as living area: Yes

Heated: Yes Finished: Yes Enclosed: Yes Contiguous: Yes Permitted: Yes Wet space: No Addition: No Conversion: No

# Floor 1 - Living Room

Dimensions: 13'1" x 9'6"

**Area:** 126 sq. ft Finished: Yes Counted as living area: Yes Enclosed: Yes Contiguous: Yes Permitted: Yes

Wet space: No Addition: No Conversion: No

Heated: Yes

# Floor 1 - Hall

Dimensions: 2'10" x 3'8"

Area: 15 sq. ft

Counted as living area: Yes

Heated: Yes Finished: Yes Enclosed: Yes Contiguous: Yes Permitted: Yes Wet space: No Addition: No Conversion: No

## Floor 1 - Bath

**Dimensions:** 6'10" x 5'0"

Area: 34 sq. ft

Counted as living area: Yes

Heated: Yes Finished: Yes Enclosed: Yes Contiguous: Yes Permitted: Yes Wet space: Yes Addition: No Conversion: No