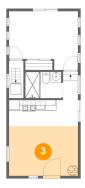

# Floor 1 - Living Room

Dimensions: 13'1" x 9'6"

**Area:** 126 sq. ft Finished: Yes Counted as living area: Yes Enclosed: Yes Contiguous: Yes Permitted: Yes

Wet space: No Addition: No Conversion: No

Heated: Yes