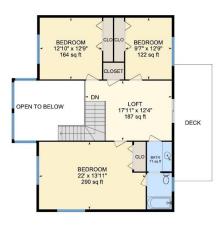

2ND FLOOR

Bath: 5'1" x 13'11" (5.1' x 13.9') | 71 sq ft Bedroom: 22' x 13'11" (22' x 13.9') | 290 sq ft Bedroom: 12'10" x 12'9" (12.9' x 12.7') | 164 sq ft Bedroom: 9'7" x 12'9" (9.6' x 12.7') | 122 sq ft Loft: 17'11" x 12'4" (17.9' x 12.4') | 187 sq ft

1ST FLOOR

Interior Area: 1731.93 sq ft Excluded Area: 640.95 sq ft Perimeter Wall Length: 190 ft Perimeter Wall Thickness: 6.5 in Exterior Area: 1835.00 sq ft

2ND FLOOR

Interior Area: 984.34 sq ft Excluded Area: 162.04 sq ft Perimeter Wall Length: 146 ft Perimeter Wall Thickness: 6.5 in Exterior Area: 1063.58 sq ft