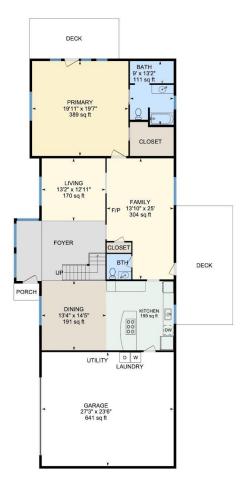

### 1ST FLOOR

Bath: 9' x 13'2" (9' x 13.2') | 111 sq ft Bth: 5'1" x 5'3" (5.1' x 5.2') | 27 sq ft

Dining: 13'4" x 14'5" (13.3' x 14.4') | 191 sq ft Family: 13'10" x 25' (13.8' x 25') | 304 sq ft Garage: 27'3" x 23'6" (27.3' x 23.5') | 641 sq ft Kitchen: 13'11" x 14'3" (14' x 14.3') | 199 sq ft Living: 13'2" x 12'11" (13.2' x 12.9') | 170 sq ft Primary: 19'11" x 19'7" (19.9' x 19.6') | 389 sq ft

1ST FLOOR

Interior Area: 1731.93 sq ft Excluded Area: 640.95 sq ft Perimeter Wall Length: 190 ft Perimeter Wall Thickness: 6.5 in Exterior Area: 1835.00 sq ft

2ND FLOOR

Interior Area: 984.34 sq ft Excluded Area: 162.04 sq ft Perimeter Wall Length: 146 ft Perimeter Wall Thickness: 6.5 in Exterior Area: 1063.58 sq ft