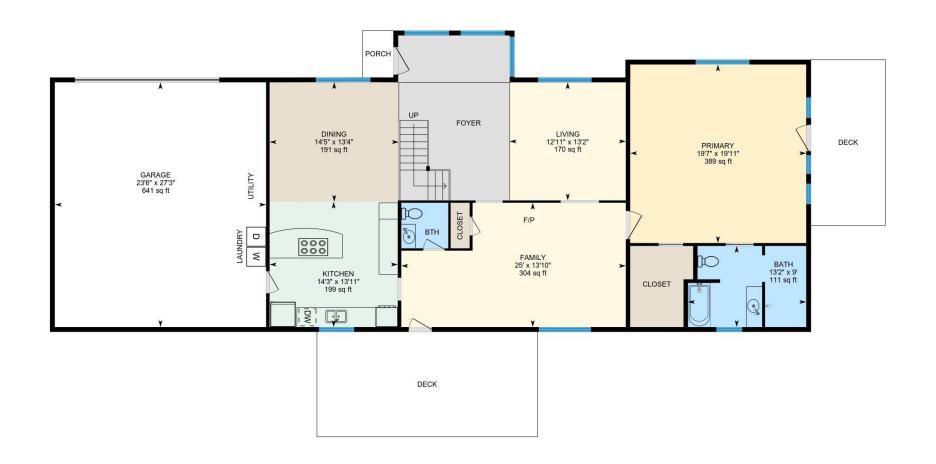

### 1ST FLOOR

Bath: 9' x 13'2" (9' x 13.2') | 111 sq ft Bth: 5'1" x 5'3" (5.1' x 5.2') | 27 sq ft

Dining: 13'4" x 14'5" (13.3' x 14.4') | 191 sq ft Family: 13'10" x 25' (13.8' x 25') | 304 sq ft Garage: 27'3" x 23'6" (27.3' x 23.5') | 641 sq ft Kitchen: 13'11" x 14'3" (14' x 14.3') | 199 sq ft Living: 13'2" x 12'11" (13.2' x 12.9') | 170 sq ft Primary: 19'11" x 19'7" (19.9' x 19.6') | 389 sq ft

1ST FLOOR

Interior Area: 1731.93 sq ft Excluded Area: 640.95 sq ft Perimeter Wall Length: 190 ft Perimeter Wall Thickness: 6.5 in Exterior Area: 1835.00 sq ft

2ND FLOOR

Interior Area: 984.34 sq ft Excluded Area: 162.04 sq ft Perimeter Wall Length: 146 ft Perimeter Wall Thickness: 6.5 in Exterior Area: 1063.58 sq ft