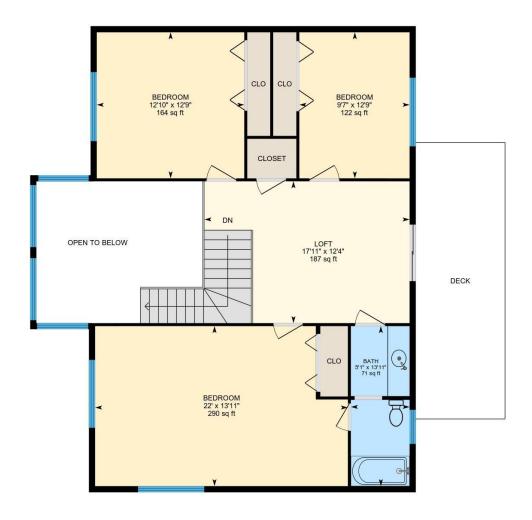

2ND FLOOR

Bath: 5'1" x 13'11" (5.1' x 13.9') | 71 sq ft Bedroom: 22' x 13'11" (22' x 13.9') | 290 sq ft Bedroom: 12'10" x 12'9" (12.9' x 12.7') | 164 sq ft Bedroom: 9'7" x 12'9" (9.6' x 12.7') | 122 sq ft Loft: 17'11" x 12'4" (17.9' x 12.4') | 187 sq ft