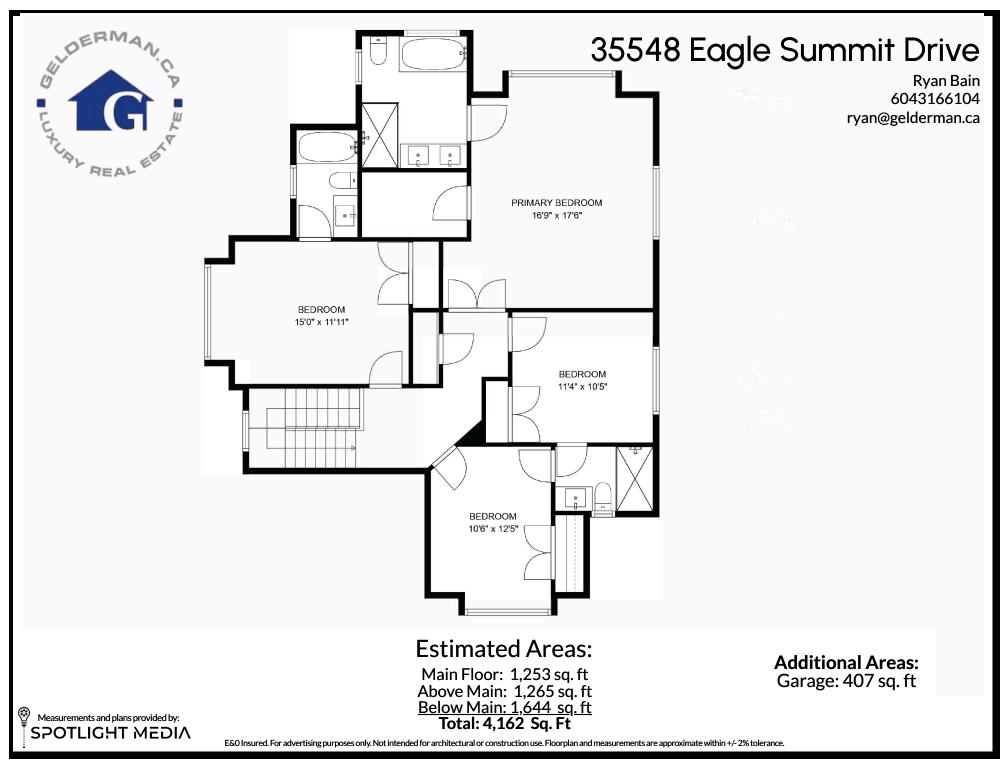

Ryan Bain 6043166104 ryan@gelderman.ca

**Additional Areas:** 

Garage: 407 sq. ft

WLDERMA,

LUXUAL REAL EST

E&O Insured. For advertising purposes only. Not intended for architectural or construction use. Floorplan and measurements are approximate within +/- 2% tolerance.

## 35548 Eagle Summit Drive

Estimated Areas: Main Floor: 1,253 sq. ft Above Main: 1,265 sq. ft Below Main: 1,644 sq. ft Total: 4,162 Sq. Ft

Beasurements and plans provided by: SPOTLIGHT MEDIA

E&O Insured. For advertising purposes only. Not intended for architectural or construction use. Floorplan and measurements are approximate within +/- 2% tolerance.