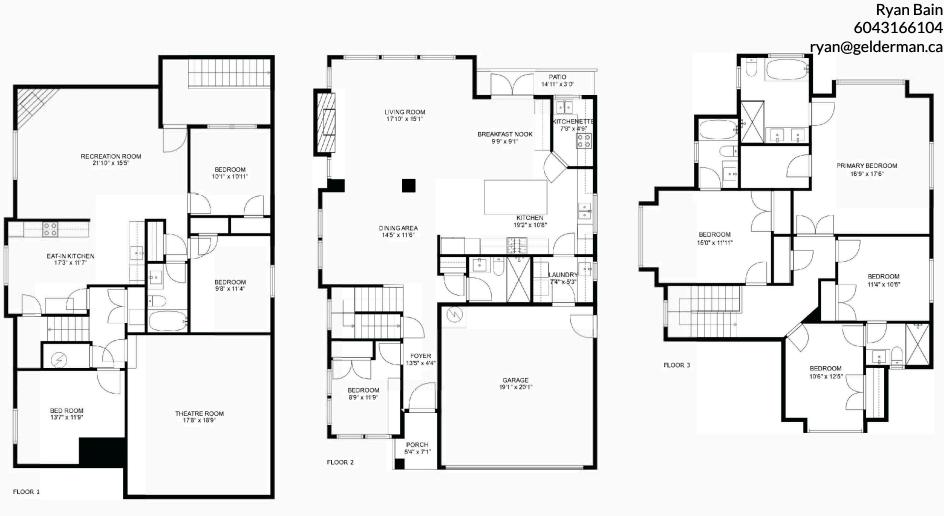

Ryan Bain 6043166104 ryan@gelderman.ca

**Additional Areas:** 

Garage: 407 sq. ft

WLDERMA,

LUXUAL REAL EST

E&O Insured. For advertising purposes only. Not intended for architectural or construction use. Floorplan and measurements are approximate within +/- 2% tolerance.