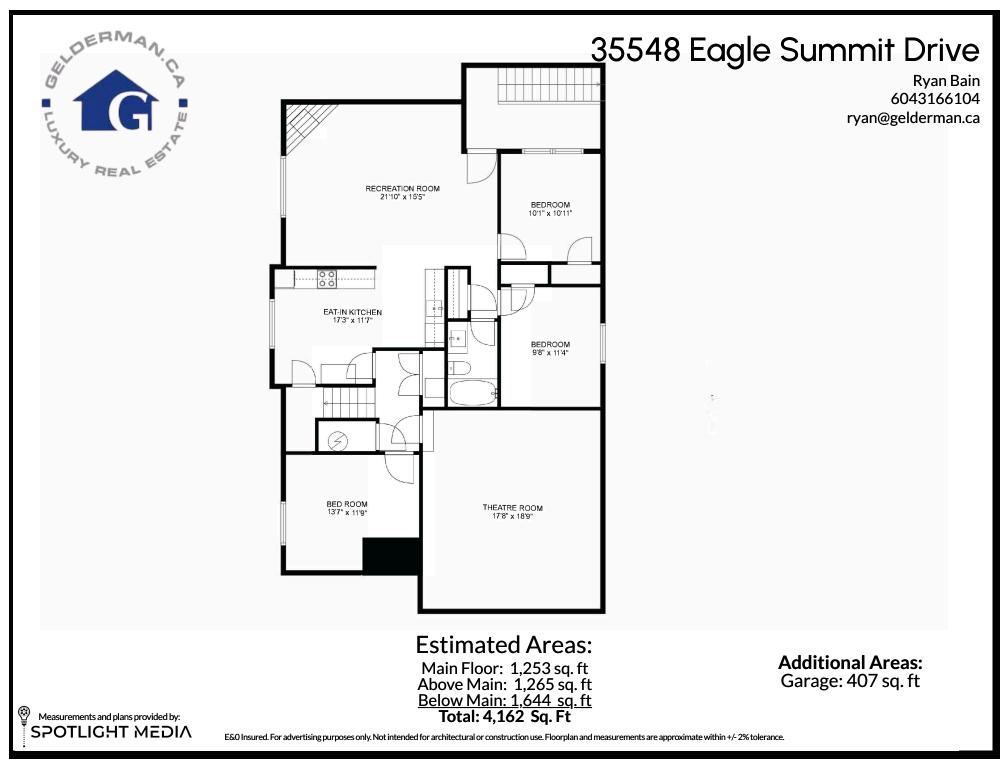

## 35548 Eagle Summit Drive

Estimated Areas: Main Floor: 1,253 sq. ft Above Main: 1,265 sq. ft Below Main: 1,644 sq. ft Total: 4,162 Sq. Ft

Beasurements and plans provided by: SPOTLIGHT MEDIA

E&O Insured. For advertising purposes only. Not intended for architectural or construction use. Floorplan and measurements are approximate within +/- 2% tolerance.

Ryan Bain 6043166104 ryan@gelderman.ca

**Additional Areas:** 

Garage: 407 sq. ft

WLDERMA,

LUXUAL REAL EST

E&O Insured. For advertising purposes only. Not intended for architectural or construction use. Floorplan and measurements are approximate within +/- 2% tolerance.