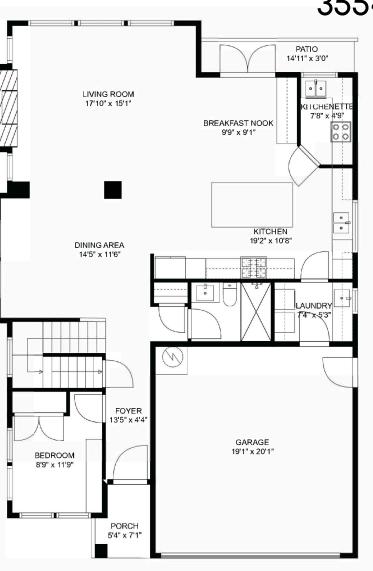

## 35548 Eagle Summit Drive

Estimated Areas: Main Floor: 1,253 sq. ft Above Main: 1,265 sq. ft Below Main: 1,644 sq. ft Total: 4,162 Sq. Ft

Beasurements and plans provided by: SPOTLIGHT MEDIA

E&O Insured. For advertising purposes only. Not intended for architectural or construction use. Floorplan and measurements are approximate within +/- 2% tolerance.