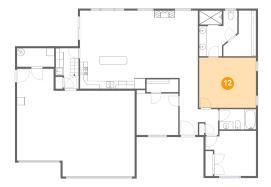

# Floor 1 - Bedroom

Dimensions: 14'7" x 12'10"

**Area:** 187 sq. ft

Counted as living area: Yes

Heated: Yes Finished: Yes Enclosed: Yes Contiguous: Yes Permitted: Yes Wet space: No Addition: No Conversion: No