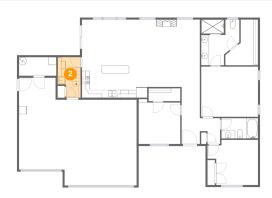

### 5 Floor 1 - Kitchen

Dimensions: 16'9" x 10'6"

**Area:** 176 sq. ft

Counted as living area: Yes