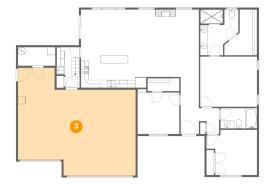

# 9 Floor 1 - Living Room

**Dimensions:** 18'1" x 17'3"

**Area:** 276 sq. ft

Counted as living area: Yes

Heated: Yes Finished: Yes Enclosed: Yes Contiguous: Yes Permitted: Yes Wet space: No Addition: No Conversion: No