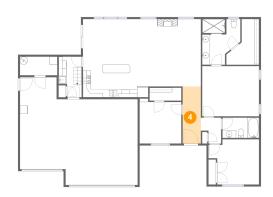

# Floor 1 - Dining Room

Dimensions: 12'2" x 9'6"

**Area:** 116 sq. ft

Counted as living area: Yes

Heated: Yes Finished: Yes Enclosed: Yes Contiguous: Yes Permitted: Yes Wet space: No Addition: No Conversion: No