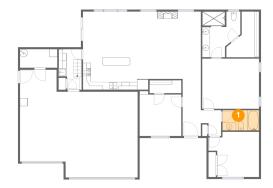

# 4 Floor 1 - Entry

Dimensions: 4'8" x 14'7"

Area: 68 sq. ft

Counted as living area: Yes

Heated: Yes Finished: Yes Enclosed: Yes Contiguous: Yes Permitted: Yes Wet space: No Addition: No Conversion: No