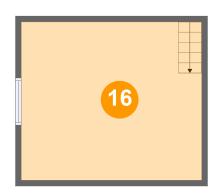

## 6 Floor 2 - Room

Dimensions: 15'8" x 13'9"

**Area**: 216 sq. ft

Counted as living area: Yes