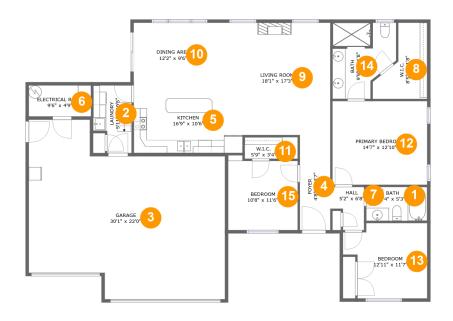

#### **Room dimensions**

Floor 1 Total sqft: 2320 Living area: 1488

| #  |             | Dimensions    | sqft       | Counted as living area |
|----|-------------|---------------|------------|------------------------|
| 1  | Bath        | 9'4" x 5'3"   | 49 sq. ft  | Yes                    |
| 2  | Utility     | 5'11" x 10'5" | 54 sq. ft  | No                     |
| 3  | Garage      | 30'1" x 22'0" | 668 sq. ft | No                     |
| 4  | Entry       | 4'8" x 14'7"  | 68 sq. ft  | Yes                    |
| 5  | Kitchen     | 16'9" x 10'6" | 176 sq. ft | Yes                    |
| 6  | Room        | 9'6" x 4'9"   | 46 sq. ft  | No                     |
| 7  | Hall        | 5'2" x 6'8"   | 28 sq. ft  | Yes                    |
| 8  | Cl          | 8'5" x 11'8"  | 68 sq. ft  | Yes                    |
| 9  | Living Room | 18'1" x 17'3" | 276 sq. ft | Yes                    |
| 10 | Dining Room | 12'2" x 9'6"  | 116 sq. ft | Yes                    |
| 11 | Cl          | 5'9" x 3'4"   | 27 sq. ft  | Yes                    |

| #  |         | Dimensions     | sqft       | Counted as living area |
|----|---------|----------------|------------|------------------------|
| 12 | Bedroom | 14'7" x 12'10" | 187 sq. ft | Yes                    |
| 13 | Bedroom | 12'11" x 11'7" | 130 sq. ft | Yes                    |
| 14 | Bath    | 9'9" x 11'8"   | 95 sq. ft  | Yes                    |
| 15 | Bedroom | 10'8" x 11'6"  | 115 sq. ft | Yes                    |

# 1 - Bath

**Dimensions**: 9'4" x 5'3" **Area**: 49 sq. ft

Counted as living area: Yes

Heated: Yes Finished: Yes Enclosed: Yes Contiguous: Yes Permitted: Yes Wet space: Yes Addition: No Conversion: No

# Floor 1 - Utility

Dimensions: 5'11" x 10'5"

Area: 54 sq. ft

Counted as living area: No

# 6 Floor 1 - Garage

Dimensions: 30'1" x 22'0"

**Area**: 668 sq. ft

Counted as living area: No

Heated: No Finished: No Enclosed: Yes Contiguous: Yes Permitted: Yes Wet space: No Addition: No Conversion: No

# 4 Floor 1 - Entry

Dimensions: 4'8" x 14'7"

Area: 68 sq. ft

Counted as living area: Yes

Heated: Yes Finished: Yes Enclosed: Yes Contiguous: Yes Permitted: Yes Wet space: No Addition: No Conversion: No

### 5 Floor 1 - Kitchen

Dimensions: 16'9" x 10'6"

**Area:** 176 sq. ft

Counted as living area: Yes

# 6 Floor 1 - Room

**Dimensions:** 9'6" x 4'9"

Area: 46 sq. ft

Counted as living area: No

Heated: No Finished: No Enclosed: Yes Contiguous: Yes Permitted: Yes Wet space: No Addition: No Conversion: No

## 7 Floor 1 - Hall

Dimensions: 5'2" x 6'8"

Area: 28 sq. ft

Counted as living area: Yes

Heated: Yes Finished: Yes Enclosed: Yes Contiguous: Yes Permitted: Yes Wet space: No Addition: No Conversion: No

### Floor 1 - Cl

Dimensions: 8'5" x 11'8"

Area: 68 sq. ft

Counted as living area: Yes

# 9 Floor 1 - Living Room

**Dimensions:** 18'1" x 17'3"

**Area:** 276 sq. ft

Counted as living area: Yes

Heated: Yes Finished: Yes Enclosed: Yes Contiguous: Yes Permitted: Yes Wet space: No Addition: No Conversion: No

# Floor 1 - Dining Room

Dimensions: 12'2" x 9'6"

**Area:** 116 sq. ft

Counted as living area: Yes

Heated: Yes Finished: Yes Enclosed: Yes Contiguous: Yes Permitted: Yes Wet space: No Addition: No Conversion: No

### Floor 1 - Cl

Dimensions: 5'9" x 3'4"

Area: 27 sq. ft

Counted as living area: Yes

# Floor 1 - Bedroom

Dimensions: 14'7" x 12'10"

**Area:** 187 sq. ft

Counted as living area: Yes

Heated: Yes Finished: Yes Enclosed: Yes Contiguous: Yes Permitted: Yes Wet space: No Addition: No Conversion: No

### 1 Floor 1 - Bedroom

Dimensions: 12'11" x 11'7"

**Area:** 130 sq. ft

Counted as living area: Yes

Heated: Yes Finished: Yes Enclosed: Yes Contiguous: Yes Permitted: Yes Wet space: No Addition: No Conversion: No

### 4 Floor 1 - Bath

Dimensions: 9'9" x 11'8"

Area: 95 sq. ft

Counted as living area: Yes

# <sup>15</sup> Floor 1 - Bedroom

Dimensions: 10'8" x 11'6"

**Area:** 115 sq. ft

Counted as living area: Yes

Heated: Yes Finished: Yes Enclosed: Yes Contiguous: Yes Permitted: Yes Wet space: No Addition: No Conversion: No