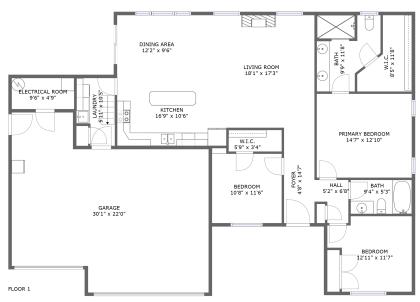

#### **Room dimensions**

Floor 1 Total sqft: 2320 Living area: 1488

| #  |             | Dimensions    | sqft       | Counted as living area |
|----|-------------|---------------|------------|------------------------|
| 1  | Bath        | 9'4" x 5'3"   | 49 sq. ft  | Yes                    |
| 2  | Utility     | 5'11" x 10'5" | 54 sq. ft  | No                     |
| 3  | Garage      | 30'1" x 22'0" | 668 sq. ft | No                     |
| 4  | Entry       | 4'8" x 14'7"  | 68 sq. ft  | Yes                    |
| 5  | Kitchen     | 16'9" x 10'6" | 176 sq. ft | Yes                    |
| 6  | Room        | 9'6" x 4'9"   | 46 sq. ft  | No                     |
| 7  | Hall        | 5'2" x 6'8"   | 28 sq. ft  | Yes                    |
| 8  | Cl          | 8'5" x 11'8"  | 68 sq. ft  | Yes                    |
| 9  | Living Room | 18'1" x 17'3" | 276 sq. ft | Yes                    |
| 10 | Dining Room | 12'2" x 9'6"  | 116 sq. ft | Yes                    |
| 11 | Cl          | 5'9" x 3'4"   | 27 sq. ft  | Yes                    |

| #  |         | Dimensions     | sqft       | Counted as living area |
|----|---------|----------------|------------|------------------------|
| 12 | Bedroom | 14'7" x 12'10" | 187 sq. ft | Yes                    |
| 13 | Bedroom | 12'11" x 11'7" | 130 sq. ft | Yes                    |
| 14 | Bath    | 9'9" x 11'8"   | 95 sq. ft  | Yes                    |
| 15 | Bedroom | 10'8" x 11'6"  | 115 sq. ft | Yes                    |