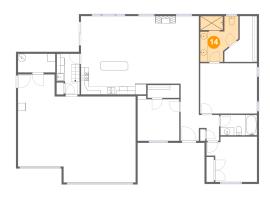

### 4 Floor 1 - Bath

Dimensions: 9'9" x 11'8"

Area: 95 sq. ft

Counted as living area: Yes