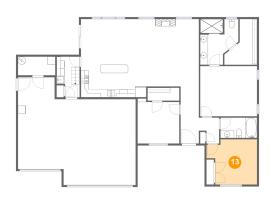

### 4 Floor 1 - Bath

Dimensions: 9'9" x 11'8"

Area: 95 sq. ft

Counted as living area: Yes