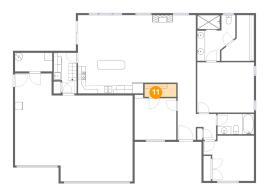

### Floor 1 - Cl

Dimensions: 5'9" x 3'4"

Area: 27 sq. ft

Counted as living area: Yes