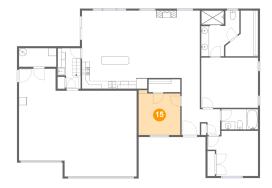

# <sup>15</sup> Floor 1 - Bedroom

Dimensions: 10'8" x 11'6"

**Area:** 115 sq. ft

Counted as living area: Yes

Heated: Yes Finished: Yes Enclosed: Yes Contiguous: Yes Permitted: Yes Wet space: No Addition: No Conversion: No