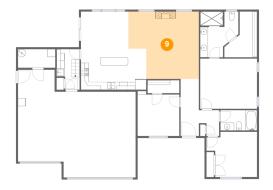

# 9 Floor 1 - Living Room

**Dimensions:** 18'1" x 17'3"

**Area:** 276 sq. ft

Counted as living area: Yes

Heated: Yes Finished: Yes Enclosed: Yes Contiguous: Yes Permitted: Yes Wet space: No Addition: No Conversion: No