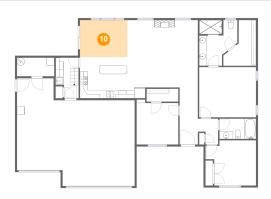

# Floor 1 - Dining Room

Dimensions: 12'2" x 9'6"

**Area:** 116 sq. ft

Counted as living area: Yes

Heated: Yes Finished: Yes Enclosed: Yes Contiguous: Yes Permitted: Yes Wet space: No Addition: No Conversion: No