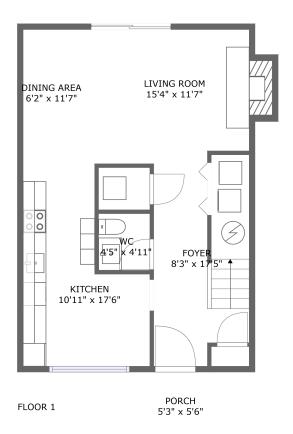

#### **Room dimensions**

Floor 1 Total sqft: 647 Living area: 608

| # |             | Dimensions     | sqft       | Counted as living area |
|---|-------------|----------------|------------|------------------------|
| 1 | Porch       | 5'3" x 5'6"    | 29 sq. ft  | No                     |
| 2 | Dining Area | 6'2" x 11'7"   | 71 sq. ft  | Yes                    |
| 3 | Kitchen     | 10'11" x 17'6" | 145 sq. ft | Yes                    |
| 4 | Living Room | 15'4" x 11'7"  | 160 sq. ft | Yes                    |
| 5 | wc          | 4'5" x 4'11"   | 22 sq. ft  | Yes                    |
| 6 | Foyer       | 8'3" x 17'5"   | 136 sq. ft | Yes                    |

## 1 - Porch

Dimensions: 5'3" x 5'6" Area: 29 sq. ft

Counted as living area: No

Heated: No Finished: Yes Enclosed: No Contiguous: Yes Permitted: Yes Wet space: No Addition: No Conversion: No

# Ploor 1 - Dining Area

**Dimensions:** 6'2" x 11'7"

Area: 71 sq. ft

Counted as living area: Yes

Heated: Yes Finished: Yes Enclosed: Yes Contiguous: Yes Permitted: Yes Wet space: No Addition: No Conversion: No

## 3 Floor 1 - Kitchen

Dimensions: 10'11" x 17'6"

**Area:** 145 sq. ft

Counted as living area: Yes

Heated: Yes Finished: Yes Enclosed: Yes Contiguous: Yes Permitted: Yes Wet space: No Addition: No Conversion: No

# Floor 1 - Living Room

Dimensions: 15'4" x 11'7"

Area: 160 sq. ft

Counted as living area: Yes

Heated: Yes Finished: Yes Enclosed: Yes Contiguous: Yes Permitted: Yes Wet space: No Addition: No Conversion: No

#### Floor 1 - WC

Dimensions: 4'5" x 4'11"

Area: 22 sq. ft

Counted as living area: Yes

Heated: Yes Finished: Yes Enclosed: Yes Contiguous: Yes Permitted: Yes Wet space: Yes Addition: No Conversion: No

# Floor 1 - Foyer

**Dimensions:** 8'3" x 17'5" **Area:** 136 sq. ft

Counted as living area: Yes

Heated: Yes Finished: Yes Enclosed: Yes Contiguous: Yes Permitted: Yes Wet space: No Addition: No Conversion: No