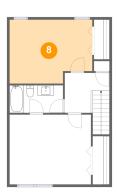

#### **Room dimensions**

Floor 2 Total sqft: 662 Living area: 662

| #  |                 | Dimensions     | sqft       | Counted as living area |
|----|-----------------|----------------|------------|------------------------|
| 7  | Hall            | 8'9" x 7'10"   | 82 sq. ft  | Yes                    |
| 8  | Bedroom         | 16'1" x 12'6"  | 187 sq. ft | Yes                    |
| 9  | W.I.C.          | 3'0" x 7'9"    | 23 sq. ft  | Yes                    |
| 10 | Bath            | 10'5" x 5'5"   | 56 sq. ft  | Yes                    |
| 11 | Primary Bedroom | 15'11" x 13'7" | 216 sq. ft | Yes                    |

## Floor 2 - Bedroom

Dimensions: 16'1" x 12'6"

Area: 187 sq. ft

Counted as living area: Yes

Heated: Yes Finished: Yes Enclosed: Yes Contiguous: Yes Permitted: Yes Wet space: No Addition: No Conversion: No