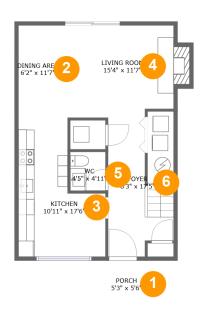

#### **Room dimensions**

Floor 1 Total sqft: 647 Living area: 608

| # |             | Dimensions     | sqft       | Counted as living area |
|---|-------------|----------------|------------|------------------------|
| 1 | Porch       | 5'3" x 5'6"    | 29 sq. ft  | No                     |
| 2 | Dining Area | 6'2" x 11'7"   | 71 sq. ft  | Yes                    |
| 3 | Kitchen     | 10'11" x 17'6" | 145 sq. ft | Yes                    |
| 4 | Living Room | 15'4" x 11'7"  | 160 sq. ft | Yes                    |
| 5 | wc          | 4'5" x 4'11"   | 22 sq. ft  | Yes                    |
| 6 | Foyer       | 8'3" x 17'5"   | 136 sq. ft | Yes                    |

## 1 - Porch

Dimensions: 5'3" x 5'6" Area: 29 sq. ft

Counted as living area: No

Heated: No Finished: Yes Enclosed: No Contiguous: Yes Permitted: Yes Wet space: No Addition: No Conversion: No

# Ploor 1 - Dining Area

**Dimensions:** 6'2" x 11'7"

Area: 71 sq. ft

Counted as living area: Yes

Heated: Yes Finished: Yes Enclosed: Yes Contiguous: Yes Permitted: Yes Wet space: No Addition: No Conversion: No

## 3 Floor 1 - Kitchen

Dimensions: 10'11" x 17'6"

**Area:** 145 sq. ft

Counted as living area: Yes

Heated: Yes Finished: Yes Enclosed: Yes Contiguous: Yes Permitted: Yes Wet space: No Addition: No Conversion: No

#### Floor 1 - WC

Dimensions: 4'5" x 4'11"

Area: 22 sq. ft

Counted as living area: Yes

Heated: Yes Finished: Yes Enclosed: Yes Contiguous: Yes Permitted: Yes Wet space: Yes Addition: No Conversion: No

# Floor 1 - Foyer

**Dimensions:** 8'3" x 17'5" **Area:** 136 sq. ft

Counted as living area: Yes

Heated: Yes Finished: Yes Enclosed: Yes Contiguous: Yes Permitted: Yes Wet space: No Addition: No Conversion: No