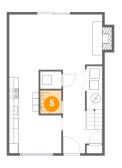

#### Floor 1 - WC

Dimensions: 4'5" x 4'11"

Area: 22 sq. ft

Counted as living area: Yes

Heated: Yes Finished: Yes Enclosed: Yes Contiguous: Yes Permitted: Yes Wet space: Yes Addition: No Conversion: No