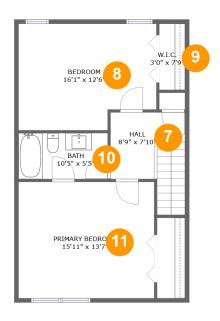

#### **Room dimensions**

Floor 2 Total sqft: 662 Living area: 662

| #  |                 | Dimensions     | sqft       | Counted as living area |
|----|-----------------|----------------|------------|------------------------|
| 7  | Hall            | 8'9" x 7'10"   | 82 sq. ft  | Yes                    |
| 8  | Bedroom         | 16'1" x 12'6"  | 187 sq. ft | Yes                    |
| 9  | W.I.C.          | 3'0" x 7'9"    | 23 sq. ft  | Yes                    |
| 10 | Bath            | 10'5" x 5'5"   | 56 sq. ft  | Yes                    |
| 11 | Primary Bedroom | 15'11" x 13'7" | 216 sq. ft | Yes                    |

## Floor 2 - Hall

**Dimensions:** 8'9" x 7'10"

Area: 82 sq. ft

Counted as living area: Yes

Heated: Yes Finished: Yes Enclosed: Yes Contiguous: Yes Permitted: Yes Wet space: No Addition: No Conversion: No

## Floor 2 - Bedroom

Dimensions: 16'1" x 12'6"

Area: 187 sq. ft

Counted as living area: Yes

Heated: Yes Finished: Yes Enclosed: Yes Contiguous: Yes Permitted: Yes Wet space: No Addition: No Conversion: No

Floor 2 - W.I.C.

**Dimensions:** 3'0" x 7'9"

Area: 23 sq. ft

Counted as living area: Yes

Heated: Yes Finished: Yes Enclosed: Yes Contiguous: Yes Permitted: Yes Wet space: No Addition: No Conversion: No

Floor 2 - Bath

**Dimensions:** 10'5" x 5'5"

Area: 56 sq. ft

Counted as living area: Yes

Heated: Yes Finished: Yes Enclosed: Yes Contiguous: Yes Permitted: Yes Wet space: Yes Addition: No Conversion: No

Floor 2 - Primary Bedroom

**Dimensions**: 15'11" x 13'7"

Area: 216 sq. ft

Counted as living area: Yes

Heated: Yes Finished: Yes Enclosed: Yes Contiguous: Yes Permitted: Yes Wet space: No Addition: No Conversion: No