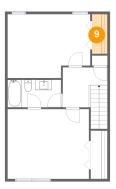

#### **Room dimensions**

Floor 2 Total sqft: 662 Living area: 662

| #  |                 | Dimensions     | sqft       | Counted as living area |
|----|-----------------|----------------|------------|------------------------|
| 7  | Hall            | 8'9" x 7'10"   | 82 sq. ft  | Yes                    |
| 8  | Bedroom         | 16'1" x 12'6"  | 187 sq. ft | Yes                    |
| 9  | W.I.C.          | 3'0" x 7'9"    | 23 sq. ft  | Yes                    |
| 10 | Bath            | 10'5" x 5'5"   | 56 sq. ft  | Yes                    |
| 11 | Primary Bedroom | 15'11" x 13'7" | 216 sq. ft | Yes                    |

Floor 2 - W.I.C.

**Dimensions:** 3'0" x 7'9"

Area: 23 sq. ft

Counted as living area: Yes

Heated: Yes Finished: Yes Enclosed: Yes Contiguous: Yes Permitted: Yes Wet space: No Addition: No Conversion: No

Floor 2 - Bath