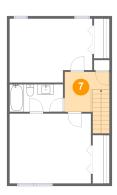

## Floor 2 - Hall

**Dimensions:** 8'9" x 7'10"

Area: 82 sq. ft

Counted as living area: Yes

Heated: Yes Finished: Yes Enclosed: Yes Contiguous: Yes Permitted: Yes Wet space: No Addition: No Conversion: No