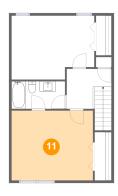

#### **Room dimensions**

Floor 2 Total sqft: 662 Living area: 662

| #  |                 | Dimensions     | sqft       | Counted as living area |
|----|-----------------|----------------|------------|------------------------|
| 7  | Hall            | 8'9" x 7'10"   | 82 sq. ft  | Yes                    |
| 8  | Bedroom         | 16'1" x 12'6"  | 187 sq. ft | Yes                    |
| 9  | W.I.C.          | 3'0" x 7'9"    | 23 sq. ft  | Yes                    |
| 10 | Bath            | 10'5" x 5'5"   | 56 sq. ft  | Yes                    |
| 11 | Primary Bedroom | 15'11" x 13'7" | 216 sq. ft | Yes                    |

**Dimensions:** 10'5" x 5'5"

Area: 56 sq. ft

Counted as living area: Yes

Heated: Yes Finished: Yes Enclosed: Yes Contiguous: Yes Permitted: Yes Wet space: Yes Addition: No Conversion: No

Floor 2 - Primary Bedroom

**Dimensions**: 15'11" x 13'7"

Area: 216 sq. ft

Counted as living area: Yes

Heated: Yes Finished: Yes Enclosed: Yes Contiguous: Yes Permitted: Yes Wet space: No Addition: No Conversion: No