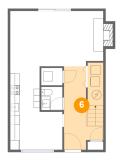

# Floor 1 - Foyer

**Dimensions:** 8'3" x 17'5" **Area:** 136 sq. ft

Counted as living area: Yes

Heated: Yes Finished: Yes Enclosed: Yes Contiguous: Yes Permitted: Yes Wet space: No Addition: No Conversion: No