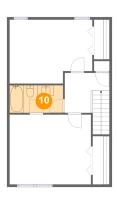

#### **Room dimensions**

Floor 2 Total sqft: 662 Living area: 662

| #  |                 | Dimensions     | sqft       | Counted as living area |
|----|-----------------|----------------|------------|------------------------|
| 7  | Hall            | 8'9" x 7'10"   | 82 sq. ft  | Yes                    |
| 8  | Bedroom         | 16'1" x 12'6"  | 187 sq. ft | Yes                    |
| 9  | W.I.C.          | 3'0" x 7'9"    | 23 sq. ft  | Yes                    |
| 10 | Bath            | 10'5" x 5'5"   | 56 sq. ft  | Yes                    |
| 11 | Primary Bedroom | 15'11" x 13'7" | 216 sq. ft | Yes                    |

Floor 2 - W.I.C.

**Dimensions:** 3'0" x 7'9"

Area: 23 sq. ft

Counted as living area: Yes

Heated: Yes Finished: Yes Enclosed: Yes Contiguous: Yes Permitted: Yes Wet space: No Addition: No Conversion: No

Floor 2 - Bath

**Dimensions:** 10'5" x 5'5"

Area: 56 sq. ft

Counted as living area: Yes

Heated: Yes Finished: Yes Enclosed: Yes Contiguous: Yes Permitted: Yes Wet space: Yes Addition: No Conversion: No

Floor 2 - Primary Bedroom