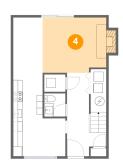

# Floor 1 - Living Room

Dimensions: 15'4" x 11'7"

Area: 160 sq. ft

Counted as living area: Yes

Heated: Yes Finished: Yes Enclosed: Yes Contiguous: Yes Permitted: Yes Wet space: No Addition: No Conversion: No