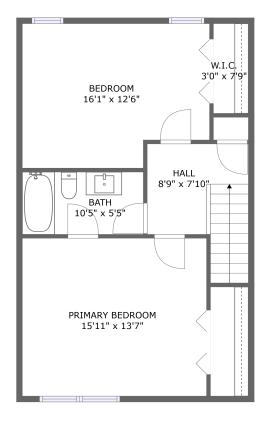

#### **Room dimensions**

Floor 2 Total sqft: 662 Living area: 662

| #  |                 | Dimensions     | sqft       | Counted as living area |
|----|-----------------|----------------|------------|------------------------|
| 7  | Hall            | 8'9" x 7'10"   | 82 sq. ft  | Yes                    |
| 8  | Bedroom         | 16'1" x 12'6"  | 187 sq. ft | Yes                    |
| 9  | W.I.C.          | 3'0" x 7'9"    | 23 sq. ft  | Yes                    |
| 10 | Bath            | 10'5" x 5'5"   | 56 sq. ft  | Yes                    |
| 11 | Primary Bedroom | 15'11" x 13'7" | 216 sq. ft | Yes                    |

## Floor 2 - Hall

**Dimensions:** 8'9" x 7'10"

Area: 82 sq. ft

Counted as living area: Yes

Heated: Yes Finished: Yes Enclosed: Yes Contiguous: Yes Permitted: Yes Wet space: No Addition: No Conversion: No

## Floor 2 - Bedroom

Dimensions: 16'1" x 12'6"

Area: 187 sq. ft

Counted as living area: Yes

Heated: Yes Finished: Yes Enclosed: Yes Contiguous: Yes Permitted: Yes Wet space: No Addition: No Conversion: No

Floor 2 - W.I.C.

**Dimensions:** 3'0" x 7'9"

Area: 23 sq. ft

Counted as living area: Yes

Heated: Yes Finished: Yes Enclosed: Yes Contiguous: Yes Permitted: Yes Wet space: No Addition: No Conversion: No

Floor 2 - Bath

**Dimensions:** 10'5" x 5'5"

Area: 56 sq. ft

Counted as living area: Yes

Heated: Yes Finished: Yes Enclosed: Yes Contiguous: Yes Permitted: Yes Wet space: Yes Addition: No Conversion: No

Floor 2 - Primary Bedroom

**Dimensions**: 15'11" x 13'7"

Area: 216 sq. ft

Counted as living area: Yes

Heated: Yes Finished: Yes Enclosed: Yes Contiguous: Yes Permitted: Yes Wet space: No Addition: No Conversion: No