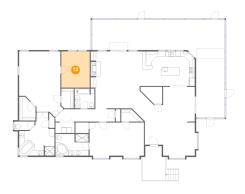

#### 2 Floor 1 - Bedroom

Dimensions: 20'1" x 12'3"

Area: 245 sq. ft

Counted as living area: Yes

Heated: Yes Finished: Yes Enclosed: Yes Contiguous: Yes Permitted: Yes Wet space: No Addition: No Conversion: No