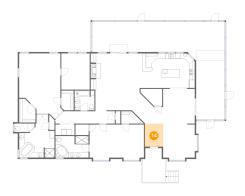

### Floor 1 - Bath

Dimensions: 12'3" x 8'0"

Area: 97 sq. ft

Counted as living area: Yes

Heated: Yes Finished: Yes Enclosed: Yes Contiguous: Yes Permitted: Yes Wet space: Yes Addition: No Conversion: No