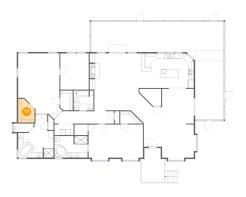

### Floor 1 - Entry

Dimensions: 6'9" x 8'6"

Area: 57 sq. ft

Counted as living area: Yes

Finished: Yes Enclosed: Yes Contiguous: Yes Permitted: Yes Wet space: No Addition: No Conversion: No

Heated: Yes