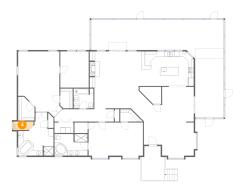

### Floor 1 - Entry

Dimensions: 6'9" x 8'6"

Area: 57 sq. ft

Counted as living area: Yes

Finished: Yes Enclosed: Yes Contiguous: Yes Permitted: Yes Wet space: No Addition: No Conversion: No

Heated: Yes