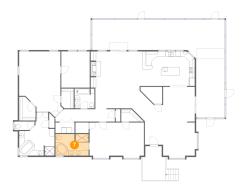

### **1** Floor 1 - Cl

Dimensions: 4'7" x 7'3" Area: 33 sq. ft

Counted as living area: Yes

Heated: Yes Finished: Yes Enclosed: Yes Contiguous: Yes Permitted: Yes Wet space: No Addition: No Conversion: No