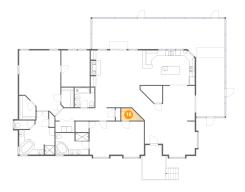

#### Floor 1 - Cl

Dimensions: 6'1" x 8'9"

Area: 46 sq. ft

Counted as living area: Yes

Heated: Yes Finished: Yes Enclosed: Yes Contiguous: Yes Permitted: Yes Wet space: No Addition: No Conversion: No