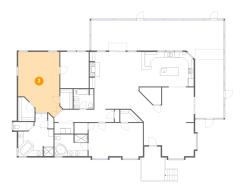

### • Floor 1 - Hall

Dimensions: 21'11" x 4'7"

Area: 95 sq. ft

Counted as living area: Yes

Heated: Yes Finished: Yes Enclosed: Yes Contiguous: Yes Permitted: Yes Wet space: No Addition: No Conversion: No