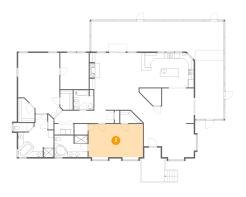

### Floor 1 - Bath

Dimensions: 12'3" x 8'0"

Area: 97 sq. ft

Counted as living area: Yes

Heated: Yes Finished: Yes Enclosed: Yes Contiguous: Yes Permitted: Yes Wet space: Yes Addition: No Conversion: No