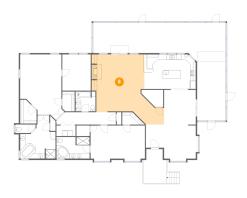

### Floor 1 - Office

Dimensions: 10'6" x 13'4"

Area: 140 sq. ft

Counted as living area: Yes

Heated: Yes Finished: Yes Enclosed: Yes Contiguous: Yes Permitted: Yes Wet space: No Addition: No Conversion: No