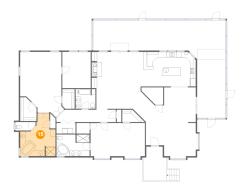

#### Floor 1 - Bath

Dimensions: 13'1" x 15'10"

**Area:** 152 sq. ft

Counted as living area: Yes

Heated: Yes Finished: Yes Enclosed: Yes Contiguous: Yes Permitted: Yes Wet space: Yes Addition: No Conversion: No