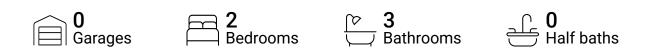

#### **Room dimensions**

Floor 1 Total sqft: 3560 Living area: 2570

| #  |             | Dimensions     | sqft       | Counted as living area |
|----|-------------|----------------|------------|------------------------|
| 1  | Hall        | 21'11" x 4'7"  | 95 sq. ft  | Yes                    |
| 2  | Bedroom     | 20'1" x 12'3"  | 245 sq. ft | Yes                    |
| 3  | Bedroom     | 15'2" x 24'2"  | 314 sq. ft | Yes                    |
| 4  | Bath        | 7'6" x 3'2"    | 22 sq. ft  | Yes                    |
| 5  | Outdoor     | 8'6" x 12'6"   | 97 sq. ft  | No                     |
| 6  | Bath        | 7'3" x 7'3"    | 52 sq. ft  | Yes                    |
| 7  | Bath        | 12'3" x 8'0"   | 97 sq. ft  | Yes                    |
| 8  | Living Room | 26'9" x 23'9"  | 453 sq. ft | Yes                    |
| 9  | Utility     | 7'1" x 3'11"   | 27 sq. ft  | Yes                    |
| 10 | Dining Room | 11'8" x 12'10" | 150 sq. ft | Yes                    |
| 11 | CI          | 6'1" x 8'9"    | 46 sq. ft  | Yes                    |

| #  |             | Dimensions     | sqft       | Counted as living area |
|----|-------------|----------------|------------|------------------------|
| 12 | CI          | 4'7" x 7'3"    | 33 sq. ft  | Yes                    |
| 13 | Office      | 10'6" x 13'4"  | 140 sq. ft | Yes                    |
| 14 | Entry       | 6'9" x 8'6"    | 57 sq. ft  | Yes                    |
| 15 | Bath        | 13'1" x 15'10" | 152 sq. ft | Yes                    |
| 16 | CI          | 6'1" x 4'2"    | 28 sq. ft  | Yes                    |
| 17 | Living Room | 11'8" x 12'7"  | 146 sq. ft | Yes                    |
| 18 | Kitchen     | 18'11" x 12'9" | 237 sq. ft | Yes                    |
| 19 | Outdoor     | 48'11" x 36'1" | 816 sq. ft | No                     |