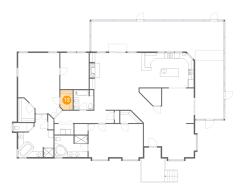

### Floor 1 - Office

Dimensions: 10'6" x 13'4"

Area: 140 sq. ft

Counted as living area: Yes

Heated: Yes Finished: Yes Enclosed: Yes Contiguous: Yes Permitted: Yes Wet space: No Addition: No Conversion: No