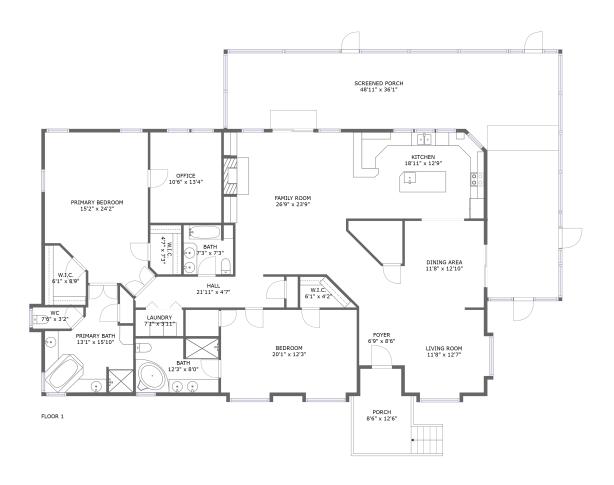

#### **Room dimensions**

Floor 1 Total sqft: 3560 Living area: 2570

| #  |             | Dimensions     | sqft       | Counted as living area |
|----|-------------|----------------|------------|------------------------|
| 1  | Hall        | 21'11" x 4'7"  | 95 sq. ft  | Yes                    |
| 2  | Bedroom     | 20'1" x 12'3"  | 245 sq. ft | Yes                    |
| 3  | Bedroom     | 15'2" x 24'2"  | 314 sq. ft | Yes                    |
| 4  | Bath        | 7'6" x 3'2"    | 22 sq. ft  | Yes                    |
| 5  | Outdoor     | 8'6" x 12'6"   | 97 sq. ft  | No                     |
| 6  | Bath        | 7'3" x 7'3"    | 52 sq. ft  | Yes                    |
| 7  | Bath        | 12'3" x 8'0"   | 97 sq. ft  | Yes                    |
| 8  | Living Room | 26'9" x 23'9"  | 453 sq. ft | Yes                    |
| 9  | Utility     | 7'1" x 3'11"   | 27 sq. ft  | Yes                    |
| 10 | Dining Room | 11'8" x 12'10" | 150 sq. ft | Yes                    |
| 11 | CI          | 6'1" x 8'9"    | 46 sq. ft  | Yes                    |

| #  |             | Dimensions     | sqft       | Counted as living area |
|----|-------------|----------------|------------|------------------------|
| 12 | CI          | 4'7" x 7'3"    | 33 sq. ft  | Yes                    |
| 13 | Office      | 10'6" x 13'4"  | 140 sq. ft | Yes                    |
| 14 | Entry       | 6'9" x 8'6"    | 57 sq. ft  | Yes                    |
| 15 | Bath        | 13'1" x 15'10" | 152 sq. ft | Yes                    |
| 16 | CI          | 6'1" x 4'2"    | 28 sq. ft  | Yes                    |
| 17 | Living Room | 11'8" x 12'7"  | 146 sq. ft | Yes                    |
| 18 | Kitchen     | 18'11" x 12'9" | 237 sq. ft | Yes                    |
| 19 | Outdoor     | 48'11" x 36'1" | 816 sq. ft | No                     |