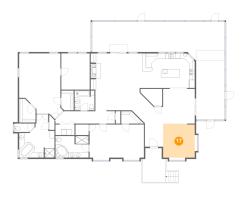

### **1** Floor 1 - Cl

Dimensions: 4'7" x 7'3" Area: 33 sq. ft

Counted as living area: Yes

Heated: Yes Finished: Yes Enclosed: Yes Contiguous: Yes Permitted: Yes Wet space: No Addition: No Conversion: No