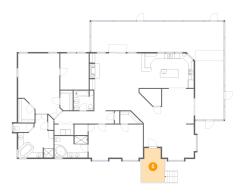

#### 5 Floor 1 - Outdoor

Dimensions: 8'6" x 12'6"

Area: 97 sq. ft

Counted as living area: No

Heated: No Finished: Yes Enclosed: No Contiguous: Yes Permitted: Yes Wet space: No Addition: No Conversion: No