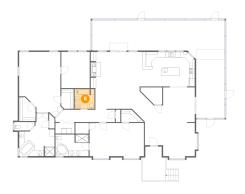

#### Floor 1 - Cl

Dimensions: 6'1" x 8'9"

Area: 46 sq. ft

Counted as living area: Yes

Heated: Yes Finished: Yes Enclosed: Yes Contiguous: Yes Permitted: Yes Wet space: No Addition: No Conversion: No