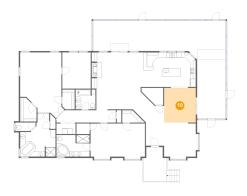

## Floor 1 - Living Room

Dimensions: 26'9" x 23'9"

Area: 453 sq. ft

Counted as living area: Yes

Finished: Yes
Enclosed: Yes
Contiguous: Yes
Permitted: Yes
Wet space: No
Addition: No
Conversion: No

Heated: Yes