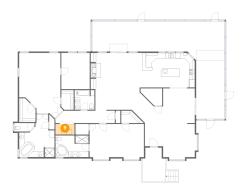

### Floor 1 - Entry

Dimensions: 6'9" x 8'6"

Area: 57 sq. ft

Counted as living area: Yes

Finished: Yes Enclosed: Yes Contiguous: Yes Permitted: Yes Wet space: No Addition: No Conversion: No

Heated: Yes