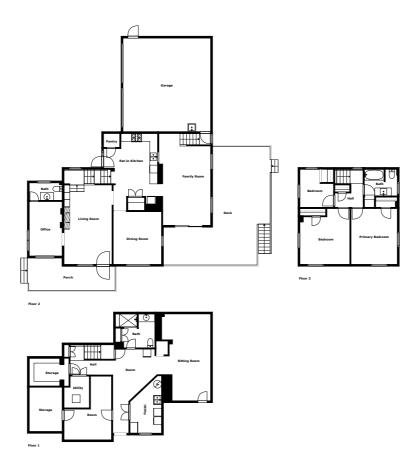

## Floor plan

### **Appendix 1: Data sheet**

| Room - 2       | Utility - 2              | Storage - 2             |
|----------------|--------------------------|-------------------------|
| Bath - 3       | Bath - Toilet - 1        | Hall - 2                |
| LivingRoom - 3 | LivingRoom - Sitting - 1 | LivingRoom - Family - 1 |
| Outdoor - 2    | Outdoor - Deck - 1       | Outdoor - Porch - 1     |
| Dining - 1     | Office - 1               | Pantry - 1              |
| Garage - 1     | Kitchen - 1              | Kitchen - Eatln - 1     |
| Bedroom - 3    | Bedroom - Master - 1     |                         |