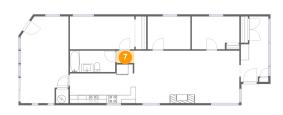

## Floor 1 - Kitchen

Dimensions: 15'8" x 9'5" Area: 122 sq. ft Counted as living area: Yes Heated: Yes Finished: Yes Enclosed: Yes Contiguous: Yes Permitted: Yes Wet space: No Addition: No Conversion: No