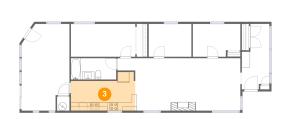

## Floor 1 - Kitchen

Dimensions: 15'8" x 9'5" Area: 122 sq. ft Counted as living area: Yes Heated: Yes Finished: Yes Enclosed: Yes Contiguous: Yes Permitted: Yes Wet space: No Addition: No Conversion: No