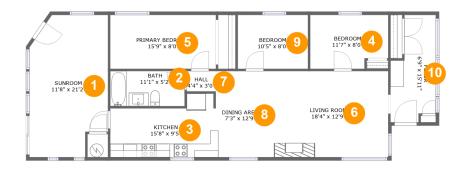

## **Room dimensions**

Floor 1

Total sqft: 1313 Living area: 1301

| #  |                 | Dimensions    | sqft       | Counted as living area |
|----|-----------------|---------------|------------|------------------------|
| 1  | Sunroom         | 11'8" x 21'2" | 226 sq. ft | Yes                    |
| 2  | Bath            | 11'1" x 5'2"  | 58 sq. ft  | Yes                    |
| 3  | Kitchen         | 15'8" x 9'5"  | 122 sq. ft | Yes                    |
| 4  | Bedroom         | 11'7" x 8'0"  | 87 sq. ft  | Yes                    |
| 5  | Primary Bedroom | 15'9" x 8'0"  | 126 sq. ft | Yes                    |
| 6  | Living Room     | 18'4" x 12'9" | 235 sq. ft | Yes                    |
| 7  | Hall            | 4'4" x 3'0"   | 13 sq. ft  | Yes                    |
| 8  | Dining Area     | 7'3" x 12'9"  | 93 sq. ft  | Yes                    |
| 9  | Bedroom         | 10'5" x 8'0"  | 84 sq. ft  | Yes                    |
| 10 | Foyer           | 6'9" x 15'11" | 90 sq. ft  | Yes                    |