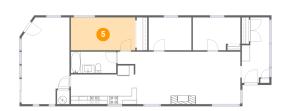

#### 5 Floor 1 - Primary Bedroom

Dimensions: 15'9" x 8'0" Area: 126 sq. ft Counted as living area: Yes Heated: Yes Finished: Yes Enclosed: Yes Contiguous: Yes Permitted: Yes Wet space: No Addition: No Conversion: No