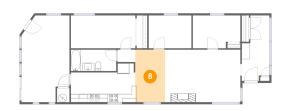

# Floor 1 - Dining Area

Dimensions: 7'3" x 12'9" Area: 93 sq. ft Counted as living area: Yes Heated: Yes Finished: Yes Enclosed: Yes Contiguous: Yes Permitted: Yes Wet space: No Addition: No Conversion: No