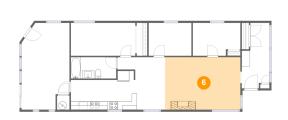

# Floor 1 - Living Room

Dimensions: 18'4" x 12'9" Area: 235 sq. ft Counted as living area: Yes Heated: Yes Finished: Yes Enclosed: Yes Contiguous: Yes Permitted: Yes Wet space: No Addition: No Conversion: No