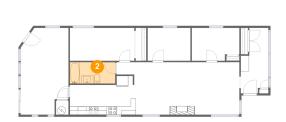

## 🥝 Floor 1 - Bath

Dimensions: 11'1" x 5'2" Area: 58 sq. ft Counted as living area: Yes Heated: Yes Finished: Yes Enclosed: Yes Contiguous: Yes Permitted: Yes Wet space: Yes Addition: No Conversion: No