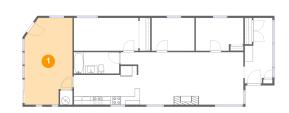

# Floor 1 - Sunroom

Dimensions: 11'8" x 21'2" Area: 226 sq. ft Counted as living area: Yes Heated: Yes Finished: Yes Enclosed: Yes Contiguous: Yes Permitted: Yes Wet space: No Addition: No Conversion: No