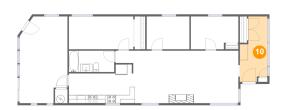

# 😳 Floor 1 - Foyer

**Dimensions:** 6'9" x 15'11" **Area:** 90 sq. ft **Counted as living area:** Yes Heated: Yes Finished: Yes Enclosed: Yes Contiguous: Yes Permitted: Yes Wet space: No Addition: No Conversion: No