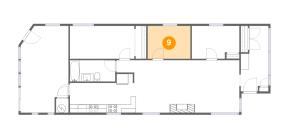

# 🤒 Floor 1 - Bedroom

Dimensions: 10'5" x 8'0" Area: 84 sq. ft Counted as living area: Yes Heated: Yes Finished: Yes Enclosed: Yes Contiguous: Yes Permitted: Yes Wet space: No Addition: No Conversion: No