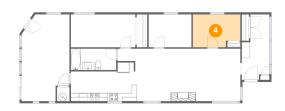

### 🧿 Floor 1 - Bedroom

Dimensions: 11'7" x 8'0" Area: 87 sq. ft Counted as living area: Yes Heated: Yes Finished: Yes Enclosed: Yes Contiguous: Yes Permitted: Yes Wet space: No Addition: No Conversion: No