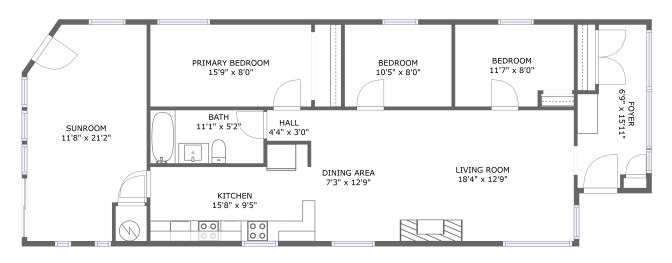

## **Room dimensions**

Floor 1

Total sqft: 1313 Living area: 1301

| #  |                 | Dimensions    | sqft       | Counted as living area |
|----|-----------------|---------------|------------|------------------------|
| 1  | Sunroom         | 11'8" x 21'2" | 226 sq. ft | Yes                    |
| 2  | Bath            | 11'1" x 5'2"  | 58 sq. ft  | Yes                    |
| 3  | Kitchen         | 15'8" x 9'5"  | 122 sq. ft | Yes                    |
| 4  | Bedroom         | 11'7" x 8'0"  | 87 sq. ft  | Yes                    |
| 5  | Primary Bedroom | 15'9" x 8'0"  | 126 sq. ft | Yes                    |
| 6  | Living Room     | 18'4" x 12'9" | 235 sq. ft | Yes                    |
| 7  | Hall            | 4'4" x 3'0"   | 13 sq. ft  | Yes                    |
| 8  | Dining Area     | 7'3" x 12'9"  | 93 sq. ft  | Yes                    |
| 9  | Bedroom         | 10'5" x 8'0"  | 84 sq. ft  | Yes                    |
| 10 | Foyer           | 6'9" x 15'11" | 90 sq. ft  | Yes                    |