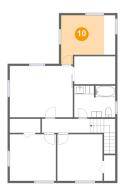

# **Room Dimensions**

Floor 2

Total sqft: 902

Living area: 774

| #  | Room name       | Dimensions     | Area (sqft) | Counted as Living Area |
|----|-----------------|----------------|-------------|------------------------|
| 9  | Bedroom         | 10'8" x 11'1"  | 119 sq. ft  | Yes                    |
| 10 | Sitting Room    | 12'10" x 11'8" | 102 sq. ft  | Yes                    |
| 11 | W.i.c.          | 9'9" x 6'7"    | 65 sq. ft   | Yes                    |
| 12 | Bedroom         | 10'11" x 11'1" | 94 sq. ft   | Yes                    |
| 13 | Hall            | 11'5" x 3'4"   | 71 sq. ft   | Yes                    |
| 14 | Bath            | 9'9" x 7'6"    | 52 sq. ft   | Yes                    |
| 15 | Primary Bedroom | 15'0" x 12'2"  | 152 sq. ft  | Yes                    |

# 😳 Floor 2 - Sitting Room

Dimensions: 12'10" x 11'8" Area: 102 sq. ft Counted as Living Area: Yes Heated: Yes Finished: Yes Enclosed: Yes Contiguous: Yes Permitted: Yes Wet Space: No Addition: No Conversion: No