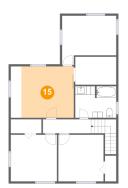

Dimensions: 9'9" x 7'6" Area: 52 sq. ft Counted as Living Area: Yes

Heated: Yes Finished: Yes Enclosed: Yes Contiguous: Yes Permitted: Yes Wet Space: Yes Addition: No Conversion: No

🤨 Floor 2 - Primary Bedroom

Dimensions: 15'0" x 12'2" Area: 152 sq. ft Counted as Living Area: Yes Heated: Yes Finished: Yes Enclosed: Yes Contiguous: Yes Permitted: Yes Wet Space: No Addition: No Conversion: No