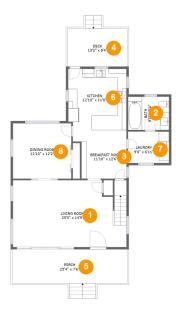

### **Room Dimensions**

Floor 1

Total sqft: 1348 Living area: 1048

| # | Room name      | Dimensions     | Area (sqft) | Counted as Living Area |
|---|----------------|----------------|-------------|------------------------|
| 1 | Living Room    | 25'0" x 14'9"  | 358 sq. ft  | Yes                    |
| 2 | Bath           | 9'0" x 7'4"    | 66 sq. ft   | Yes                    |
| 3 | Breakfast Nook | 11'10" x 12'6" | 133 sq. ft  | Yes                    |
| 4 | Deck           | 13'2" x 8'4"   | 110 sq. ft  | No                     |
| 5 | Porch          | 25'4" x 7'6"   | 190 sq. ft  | No                     |
| 6 | Kitchen        | 12'10" x 11'8" | 150 sq. ft  | Yes                    |
| 7 | Laundry        | 9'0" x 6'11"   | 63 sq. ft   | Yes                    |
| 8 | Dining Room    | 12'10" x 12'2" | 157 sq. ft  | Yes                    |

### Floor 1 - Living Room

Dimensions: 25'0" x 14'9" Area: 358 sq. ft Counted as Living Area: Yes

Heated: Yes Finished: Yes Enclosed: Yes Contiguous: Yes Permitted: Yes Wet Space: No Addition: No Conversion: No

2 Floor 1 - Bath

Dimensions: 9'0" x 7'4" Area: 66 sq. ft Counted as Living Area: Yes

Heated: Yes Finished: Yes Enclosed: Yes Contiguous: Yes Permitted: Yes Wet Space: Yes Addition: No Conversion: No

Floor 1 - Breakfast Nook

Dimensions: 11'10" x 12'6" Area: 133 sq. ft Counted as Living Area: Yes Heated: Yes Finished: Yes Enclosed: Yes Contiguous: Yes Permitted: Yes Wet Space: No Addition: No Conversion: No

3

#### Floor 1 - Deck

Dimensions: 13'2" x 8'4" Area: 110 sq. ft Counted as Living Area: No

Heated: No Finished: Yes Enclosed: No Contiguous: Yes Permitted: Yes Wet Space: No Addition: No Conversion: No

Dimensions: 25'4" x 7'6" Area: 190 sq. ft Counted as Living Area: No

Heated: No Finished: Yes Enclosed: No Contiguous: Yes Permitted: Yes Wet Space: No Addition: No Conversion: No

#### Floor 1 - Kitchen

Dimensions: 12'10" x 11'8" Area: 150 sq. ft Counted as Living Area: Yes Heated: Yes Finished: Yes Enclosed: Yes Contiguous: Yes Permitted: Yes Wet Space: No Addition: No Conversion: No

#### Floor 1 - Laundry

Dimensions: 9'0" x 6'11" Area: 63 sq. ft Counted as Living Area: Yes Heated: Yes Finished: Yes Enclosed: Yes Contiguous: Yes Permitted: Yes Wet Space: No Addition: No Conversion: No

# 👂 Floor 1 - Dining Room

Dimensions: 12'10" x 12'2" Area: 157 sq. ft Counted as Living Area: Yes

Heated: Yes Finished: Yes Enclosed: Yes Contiguous: Yes Permitted: Yes Wet Space: No Addition: No Conversion: No