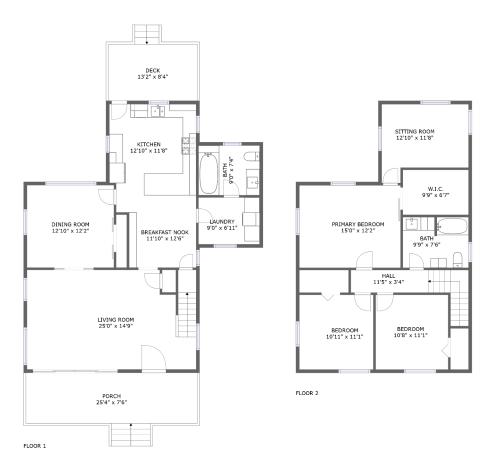

### **Room Dimensions**

Floor 1

Total sqft: 1348 Living area: 1048

| # | Room name      | Dimensions     | Area (sqft) | Counted as Living Area |
|---|----------------|----------------|-------------|------------------------|
| 1 | Living Room    | 25'0" x 14'9"  | 358 sq. ft  | Yes                    |
| 2 | Bath           | 9'0" x 7'4"    | 66 sq. ft   | Yes                    |
| 3 | Breakfast Nook | 11'10" x 12'6" | 133 sq. ft  | Yes                    |
| 4 | Deck           | 13'2" x 8'4"   | 110 sq. ft  | No                     |
| 5 | Porch          | 25'4" x 7'6"   | 190 sq. ft  | No                     |
| 6 | Kitchen        | 12'10" x 11'8" | 150 sq. ft  | Yes                    |
| 7 | Laundry        | 9'0" x 6'11"   | 63 sq. ft   | Yes                    |
| 8 | Dining Room    | 12'10" x 12'2" | 157 sq. ft  | Yes                    |

# **Room Dimensions**

Floor 2

Total sqft: 902

Living area: 774

| #  | Room name       | Dimensions     | Area (sqft) | Counted as Living Area |
|----|-----------------|----------------|-------------|------------------------|
| 9  | Bedroom         | 10'8" x 11'1"  | 119 sq. ft  | Yes                    |
| 10 | Sitting Room    | 12'10" x 11'8" | 102 sq. ft  | Yes                    |
| 11 | W.i.c.          | 9'9" x 6'7"    | 65 sq. ft   | Yes                    |
| 12 | Bedroom         | 10'11" x 11'1" | 94 sq. ft   | Yes                    |
| 13 | Hall            | 11'5" x 3'4"   | 71 sq. ft   | Yes                    |
| 14 | Bath            | 9'9" x 7'6"    | 52 sq. ft   | Yes                    |
| 15 | Primary Bedroom | 15'0" x 12'2"  | 152 sq. ft  | Yes                    |