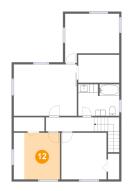

# **Room Dimensions**

Floor 2

Total sqft: 902

Living area: 774

| #  | Room name       | Dimensions     | Area (sqft) | Counted as Living Area |
|----|-----------------|----------------|-------------|------------------------|
| 9  | Bedroom         | 10'8" x 11'1"  | 119 sq. ft  | Yes                    |
| 10 | Sitting Room    | 12'10" x 11'8" | 102 sq. ft  | Yes                    |
| 11 | W.i.c.          | 9'9" x 6'7"    | 65 sq. ft   | Yes                    |
| 12 | Bedroom         | 10'11" x 11'1" | 94 sq. ft   | Yes                    |
| 13 | Hall            | 11'5" x 3'4"   | 71 sq. ft   | Yes                    |
| 14 | Bath            | 9'9" x 7'6"    | 52 sq. ft   | Yes                    |
| 15 | Primary Bedroom | 15'0" x 12'2"  | 152 sq. ft  | Yes                    |

Dimensions: 9'9" x 6'7" Area: 65 sq. ft Counted as Living Area: Yes Heated: Yes Finished: Yes Enclosed: Yes Contiguous: Yes Permitted: Yes Wet Space: No Addition: No Conversion: No

Floor 2 - Bedroom

Dimensions: 10'11" x 11'1" Area: 94 sq. ft Counted as Living Area: Yes