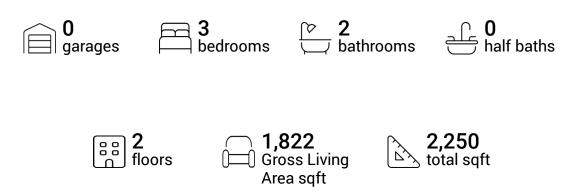

#### **Property Summary**





### **Room Dimensions**

Floor 1

Total sqft: 1348 Living area: 1048

| # | Room name      | Dimensions     | Area (sqft) | Counted as Living Area |
|---|----------------|----------------|-------------|------------------------|
| 1 | Living Room    | 25'0" x 14'9"  | 358 sq. ft  | Yes                    |
| 2 | Bath           | 9'0" x 7'4"    | 66 sq. ft   | Yes                    |
| 3 | Breakfast Nook | 11'10" x 12'6" | 133 sq. ft  | Yes                    |
| 4 | Deck           | 13'2" x 8'4"   | 110 sq. ft  | No                     |
| 5 | Porch          | 25'4" x 7'6"   | 190 sq. ft  | No                     |
| 6 | Kitchen        | 12'10" x 11'8" | 150 sq. ft  | Yes                    |
| 7 | Laundry        | 9'0" x 6'11"   | 63 sq. ft   | Yes                    |
| 8 | Dining Ro