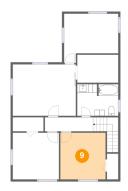

# **Room Dimensions**

Floor 2

Total sqft: 902

Living area: 774

| #  | Room name       | Dimensions     | Area (sqft) | Counted as Living Area |
|----|-----------------|----------------|-------------|------------------------|
| 9  | Bedroom         | 10'8" x 11'1"  | 119 sq. ft  | Yes                    |
| 10 | Sitting Room    | 12'10" x 11'8" | 102 sq. ft  | Yes                    |
| 11 | W.i.c.          | 9'9" x 6'7"    | 65 sq. ft   | Yes                    |
| 12 | Bedroom         | 10'11" x 11'1" | 94 sq. ft   | Yes                    |
| 13 | Hall            | 11'5" x 3'4"   | 71 sq. ft   | Yes                    |
| 14 | Bath            | 9'9" x 7'6"    | 52 sq. ft   | Yes                    |
| 15 | Primary Bedroom | 15'0" x 12'2"  | 152 sq. ft  | Yes                    |

Floor 2 - Bedroom

Dimensions: 10'8" x 11'1" Area: 119 sq. ft Counted as Living Area: Yes Heated: Yes Finished: Yes Enclosed: Yes Contiguous: Yes Permitted: Yes Wet Space: No Addition: No Conversion: No