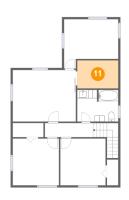

# **Room Dimensions**

Floor 2

Total sqft: 902

Living area: 774

| #  | Room name       | Dimensions     | Area (sqft) | Counted as Living Area |
|----|-----------------|----------------|-------------|------------------------|
| 9  | Bedroom         | 10'8" x 11'1"  | 119 sq. ft  | Yes                    |
| 10 | Sitting Room    | 12'10" x 11'8" | 102 sq. ft  | Yes                    |
| 11 | W.i.c.          | 9'9" x 6'7"    | 65 sq. ft   | Yes                    |
| 12 | Bedroom         | 10'11" x 11'1" | 94 sq. ft   | Yes                    |
| 13 | Hall            | 11'5" x 3'4"   | 71 sq. ft   | Yes                    |
| 14 | Bath            | 9'9" x 7'6"    | 52 sq. ft   | Yes                    |
| 15 | Primary Bedroom | 15'0" x 12'2"  | 152 sq. ft  | Yes                    |

Dimensions: 9'9" x 6'7" Area: 65 sq. ft Counted as Living Area: Yes Heated: Yes Finished: Yes Enclosed: Yes Contiguous: Yes Permitted: Yes Wet Space: No Addition: No Conversion: No

Floor 2 - Bedroom

Dimensions: 10'11" x 11'1" Area: 94 sq. ft Counted as Living Area: Yes