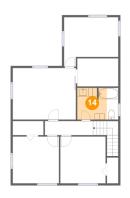

Heated: Yes Finished: Yes Enclosed: Yes Contiguous: Yes Permitted: Yes Wet Space: No Addition: No Conversion: No

Dimensions: 11'5" x 3'4" Area: 71 sq. ft Counted as Living Area: Yes Heated: Yes Finished: Yes Enclosed: Yes Contiguous: Yes Permitted: Yes Wet Space: No Addition: No Conversion: No

Dimensions: 9'9" x 7'6" Area: 52 sq. ft Counted as Living Area: Yes

Heated: Yes Finished: Yes Enclosed: Yes Contiguous: Yes Permitted: Yes Wet Space: Yes Addition: No Conversion: No

🤨 Floor 2 - Primary Bedroom