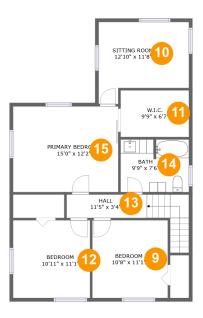

# **Room Dimensions**

Floor 2

Total sqft: 902

Living area: 774

| #  | Room name       | Dimensions     | Area (sqft) | Counted as Living Area |
|----|-----------------|----------------|-------------|------------------------|
| 9  | Bedroom         | 10'8" x 11'1"  | 119 sq. ft  | Yes                    |
| 10 | Sitting Room    | 12'10" x 11'8" | 102 sq. ft  | Yes                    |
| 11 | W.i.c.          | 9'9" x 6'7"    | 65 sq. ft   | Yes                    |
| 12 | Bedroom         | 10'11" x 11'1" | 94 sq. ft   | Yes                    |
| 13 | Hall            | 11'5" x 3'4"   | 71 sq. ft   | Yes                    |
| 14 | Bath            | 9'9" x 7'6"    | 52 sq. ft   | Yes                    |
| 15 | Primary Bedroom | 15'0" x 12'2"  | 152 sq. ft  | Yes                    |

Floor 2 - Bedroom

Dimensions: 10'8" x 11'1" Area: 119 sq. ft Counted as Living Area: Yes Heated: Yes Finished: Yes Enclosed: Yes Contiguous: Yes Permitted: Yes Wet Space: No Addition: No Conversion: No

# 😳 Floor 2 - Sitting Room

Dimensions: 12'10" x 11'8" Area: 102 sq. ft Counted as Living Area: Yes Heated: Yes Finished: Yes Enclosed: Yes Contiguous: Yes Permitted: Yes Wet Space: No Addition: No Conversion: No

Dimensions: 9'9" x 6'7" Area: 65 sq. ft Counted as Living Area: Yes Heated: Yes Finished: Yes Enclosed: Yes Contiguous: Yes Permitted: Yes Wet Space: No Addition: No Conversion: No

Floor 2 - Bedroom

Dimensions: 10'11" x 11'1" Area: 94 sq. ft Counted as Living Area: Yes

Heated: Yes Finished: Yes Enclosed: Yes Contiguous: Yes Permitted: Yes Wet Space: No Addition: No Conversion: No

Dimensions: 11'5" x 3'4" Area: 71 sq. ft Counted as Living Area: Yes Heated: Yes Finished: Yes Enclosed: Yes Contiguous: Yes Permitted: Yes Wet Space: No Addition: No Conversion: No

Dimensions: 9'9" x 7'6" Area: 52 sq. ft Counted as Living Area: Yes

Heated: Yes Finished: Yes Enclosed: Yes Contiguous: Yes Permitted: Yes Wet Space: Yes Addition: No Conversion: No

🤨 Floor 2 - Primary Bedroom

Dimensions: 15'0" x 12'2" Area: 152 sq. ft Counted as Living Area: Yes Heated: Yes Finished: Yes Enclosed: Yes Contiguous: Yes Permitted: Yes Wet Space: No Addition: No Conversion: No