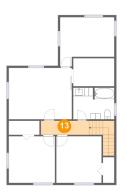

Dimensions: 9'9" x 6'7" Area: 65 sq. ft Counted as Living Area: Yes Heated: Yes Finished: Yes Enclosed: Yes Contiguous: Yes Permitted: Yes Wet Space: No Addition: No Conversion: No

Floor 2 - Bedroom

Dimensions: 10'11" x 11'1" Area: 94 sq. ft Counted as Living Area: Yes

Heated: Yes Finished: Yes Enclosed: Yes Contiguous: Yes Permitted: Yes Wet Space: No Addition: No Conversion: No

Dimensions: 11'5" x 3'4" Area: 71 sq. ft Counted as Living Area: Yes Heated: Yes Finished: Yes Enclosed: Yes Contiguous: Yes Permitted: Yes Wet Space: No Addition: No Conversion: No