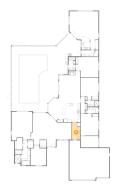

Counted as Living Area:

Yes

Heated: Yes Finished: Yes Enclosed: Yes Contiguous:

Yes

Permitted: Yes Wet Space: No Addition: No Conversion: No

Floor 1 - Wc

**Dimensions:** 5'5" x 3'5"

Area: 19 sq. ft

Counted as Living Area:

Yes

Heated: Yes Finished: Yes Enclosed: Yes Contiguous:

Yes

6 Floor 1 - Swimming Pool

**Dimensions:** 21'6" x 37'3"

**Area:** 651 sq. ft

Counted as Living Area: No