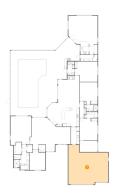

#### Floor 1 - Screened Porch

**Dimensions:** 53'10" x 51'6"

Area: 2127 sq. ft

Counted as Living Area: No

Heated: No Finished: Yes Enclosed: No Contiguous: Yes Permitted: Yes Wet Space: No Addition: No Conversion: No