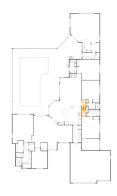

### Floor 1 - Kitchen

**Dimensions**: 6'7" x 7'11" **Area**: 52 sq. ft

Counted as Living Area:

Yes

Heated: Yes Finished: Yes Enclosed: Yes Contiguous:

Yes

Permitted: Yes Wet Space: No Addition: No Conversion: No