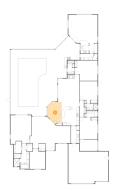

# Floor 1 - Living Room

Dimensions: 19'3" x 26'3" Area: 418 sq. ft Counted as Living Area:

Yes

Heated: Yes Finished: Yes Enclosed: Yes **Contiguous:** 

Yes

Permitted: Yes Wet Space: No Addition: No Conversion: No