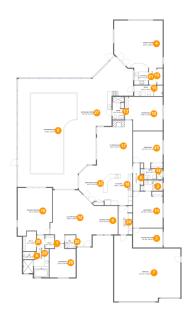

#### **Room Dimensions**

Floor 1 Total sqft: 6574 Living area: 4204

| #  | Room name     | Dimensions      | Area (sqft) | Counted as Living Area |
|----|---------------|-----------------|-------------|------------------------|
| 1  | W.i.c.        | 4'3" x 6'1"     | 26 sq. ft   | Yes                    |
| 2  | Bath          | 8'8" x 4'11"    | 43 sq. ft   | Yes                    |
| 3  | Exercise Room | 13'10" x 8'10"  | 122 sq. ft  | Yes                    |
| 4  | Family Room   | 22'8" x 22'0"   | 477 sq. ft  | Yes                    |
| 5  | Wc            | 5'5" x 3'5"     | 19 sq. ft   | Yes                    |
| 6  | Swimming Pool | 21'6" x 37'3"   | 651 sq. ft  | No                     |
| 7  | Garage        | 30'11" x 30'9"  | 796 sq. ft  | No                     |
| 8  | Hall          | 3'2" x 12'10"   | 41 sq. ft   | Yes                    |
| 9  | Dining Area   | 12'2" x 13'4"   | 163 sq. ft  | Yes                    |
| 10 | Bedroom       | 17'9" x 15'9"   | 248 sq. ft  | Yes                    |
| 11 | Bedroom       | 13'10" x 16'10" | 221 sq. ft  | Yes                    |

| #  | Room name       | Dimensions     | Area (sqft) | Counted as Living Area |
|----|-----------------|----------------|-------------|------------------------|
| 12 | Living Room     | 19'3" x 26'3"  | 418 sq. ft  | Yes                    |
| 13 | Bath            | 5'4" x 10'7"   | 51 sq. ft   | Yes                    |
| 14 | Bath            | 8'8" x 4'11"   | 42 sq. ft   | Yes                    |
| 15 | Bath            | 13'3" x 4'11"  | 65 sq. ft   | Yes                    |
| 16 | Primary Bedroom | 16'1" x 22'4"  | 335 sq. ft  | Yes                    |
| 17 | Sitting Room    | 16'6" x 21'2"  | 326 sq. ft  | Yes                    |
| 18 | Kitchen         | 13'8" x 18'6"  | 251 sq. ft  | Yes                    |
| 19 | Hall            | 3'6" x 7'11"   | 28 sq. ft   | Yes                    |
| 20 | Primary Bath    | 12'1" x 19'9"  | 142 sq. ft  | Yes                    |
| 21 | Kitchen         | 6'7" x 7'11"   | 52 sq. ft   | Yes                    |
| 22 | Wc              | 5'0" x 6'1"    | 30 sq. ft   | Yes                    |
| 23 | Bedroom         | 13'10" x 17'3" | 209 sq. ft  | Yes                    |
| 24 | Laundry         | 6'6" x 13'4"   | 79 sq. ft   | Yes                    |
| 25 | Breakfast Nook  | 11'4" x 17'5"  | 165 sq. ft  | Yes                    |
| 26 | Bedroom         | 12'2" x 15'8"  | 172 sq. ft  | Yes                    |
| 27 | Screened Porch  | 53'10" x 51'6" | 2127 sq. ft | No                     |
| 28 | W.i.c.          | 6'1" x 9'3"    | 52 sq. ft   | Yes                    |