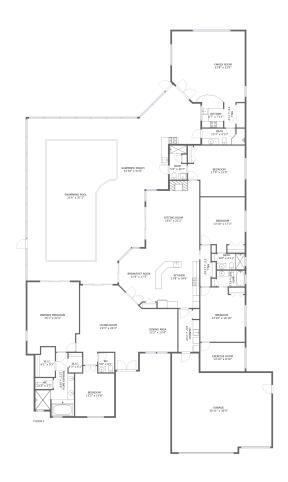

#### **Property Summary**

1 Gross Living Area sqft 6,574

#### **Room Dimensions**

Floor 1 Total sqft: 6574 Living area: 4204

| #  | Room name     | Dimensions      | Area (sqft) | Counted as Living Area |
|----|---------------|-----------------|-------------|------------------------|
| 1  | W.i.c.        | 4'3" x 6'1"     | 26 sq. ft   | Yes                    |
| 2  | Bath          | 8'8" x 4'11"    | 43 sq. ft   | Yes                    |
| 3  | Exercise Room | 13'10" x 8'10"  | 122 sq. ft  | Yes                    |
| 4  | Family Room   | 22'8" x 22'0"   | 477 sq. ft  | Yes                    |
| 5  | Wc            | 5'5" x 3'5"     | 19 sq. ft   | Yes                    |
| 6  | Swimming Pool | 21'6" x 37'3"   | 651 sq. ft  | No                     |
| 7  | Garage        | 30'11" x 30'9"  | 796 sq. ft  | No                     |
| 8  | Hall          | 3'2" x 12'10"   | 41 sq. ft   | Yes                    |
| 9  | Dining Area   | 12'2" x 13'4"   | 163 sq. ft  | Yes                    |
| 10 | Bedroom       | 17'9" x 15'9"   | 248 sq. ft  | Yes                    |
| 11 | Bedroom       | 13'10" x 16'10" | 221 sq. ft  | Yes                    |

| #  | Room name       | Dimensions     | Area (sqft) | Counted as Living Area |
|----|-----------------|----------------|-------------|------------------------|
| 12 | Living Room     | 19'3" x 26'3"  | 418 sq. ft  | Yes                    |
| 13 | Bath            | 5'4" x 10'7"   | 51 sq. ft   | Yes                    |
| 14 | Bath            | 8'8" x 4'11"   | 42 sq. ft   | Yes                    |
| 15 | Bath            | 13'3" x 4'11"  | 65 sq. ft   | Yes                    |
| 16 | Primary Bedroom | 16'1" x 22'4"  | 335 sq. ft  | Yes                    |
| 17 | Sitting Room    | 16'6" x 21'2"  | 326 sq. ft  | Yes                    |
| 18 | Kitchen         | 13'8" x 18'6"  | 251 sq. ft  | Yes                    |
| 19 | Hall            | 3'6" x 7'11"   | 28 sq. ft   | Yes                    |
| 20 | Primary Bath    | 12'1" x 19'9"  | 142 sq. ft  | Yes                    |
| 21 | Kitchen         | 6'7" x 7'11"   | 52 sq. ft   | Yes                    |
| 22 | Wc              | 5'0" x 6'1"    | 30 sq. ft   | Yes                    |
| 23 | Bedroom         | 13'10" x 17'3" | 209 sq. ft  | Yes                    |
| 24 | Laundry         | 6'6" x 13'4"   | 79 sq. ft   | Yes                    |
| 25 | Breakfast Nook  | 11'4" x 17'5"  | 165 sq. ft  | Yes                    |
| 26 | Bedroom         | 12'2" x 15'8"  | 172 sq. ft  | Yes                    |
| 27 | Screened Porch  | 53'10" x 51'6" | 2127 sq. ft | No                     |
| 28 | W.i.c.          | 6'1" x 9'3"    | 52 sq. ft   | Yes                    |