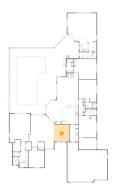

# 4 Floor 1 - Laundry

**Dimensions**: 6'6" x 13'4" **Area**: 79 sq. ft

Counted as Living Area:

Yes

Heated: Yes Finished: Yes Enclosed: Yes Contiguous:

Yes

Permitted: Yes Wet Space: No Addition: No Conversion: No