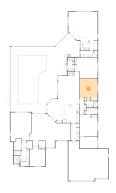

Dimensions: 8'8" x 4'11" Area: 43 sq. ft

Counted as Living Area: Yes

Heated: Yes Finished: Yes Enclosed: Yes **Contiguous:** Yes

Floor 1 - Exercise Room

**Dimensions**: 13'10" x 8'10" **Area**: 122 sq. ft

Counted as Living Area:

Yes

Heated: Yes Finished: Yes Enclosed: Yes Contiguous:

Yes

Permitted: Yes Wet Space: No Addition: No Conversion: No

Floor 1 - Family Room

Dimensions: 22'8" x 22'0"

**Area:** 477 sq. ft