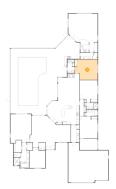

### 45 Floor 1 - Breakfast Nook

Dimensions: 11'4" x 17'5"

**Area:** 165 sq. ft

Counted as Living Area:

Yes

Heated: Yes Finished: Yes Enclosed: Yes Contiguous:

Yes

Permitted: Yes Wet Space: No Addition: No Conversion: No