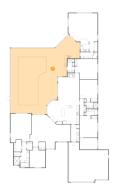

Counted as Living Area:

Yes

Heated: Yes Finished: Yes Enclosed: Yes Contiguous:

Yes

Permitted: Yes Wet Space: No Addition: No Conversion: No

Floor 1 - Family Room

Dimensions: 22'8" x 22'0"

**Area:** 477 sq. ft

Counted as Living Area:

Yes

Heated: Yes Finished: Yes Enclosed: Yes Contiguous:

Yes

Permitted: Yes Wet Space: No Addition: No Conversion: No

Floor 1 - Wc

**Dimensions:** 5'5" x 3'5"

Area: 19 sq. ft