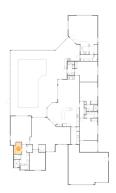

Floor 1 - W.i.c.

Dimensions: 4'3" x 6'1" Area: 26 sq. ft Counted as Living Area: Yes

Finished: Yes Enclosed: Yes Contiguous: Yes Permitted: Yes Wet Space: No Addition: No

Conversion: No

Heated: Yes

Floor 1 - Bath