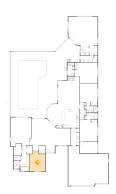

Floor 1 - W.i.c.

Dimensions: 4'3" x 6'1" Area: 26 sq. ft Counted as Living Area: Yes

Finished: Yes Enclosed: Yes Contiguous: Yes Permitted: Yes Wet Space: No Addition: No

Conversion: No

Heated: Yes

Floor 1 - Bath