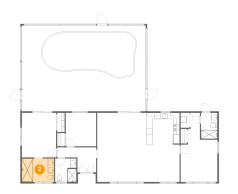

Dimensions: 11'0" x 12'1" Area: 133 sq. ft Counted as Living Area: Yes

Heated: Yes Finished: Yes Enclosed: Yes Contiguous: Yes Permitted: Yes Wet Space: No Addition: No Conversion: No

2 Floor 1 - Bath

Dimensions: 10'5" x 7'7" Area: 79 sq. ft Counted as Living Area: Yes

Heated: Yes Finished: Yes Enclosed: Yes Contiguous: Yes Permitted: Yes Wet Space: Yes Addition: No Conversion: No