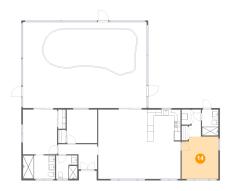

# 🤒 **Floor 1 -** Swimming Pool

Dimensions: 29'10" x 12'2" Area: 383 sq. ft Counted as Living Area: No Heated: No Finished: No Enclosed: No Contiguous: Yes Permitted: No Wet Space: No Addition: No Conversion: No