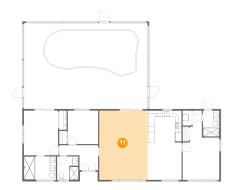

# 🔱 **Floor 1 -** Living Room

Dimensions: 15'8" x 22'4" Area: 351 sq. ft Counted as Living Area: Yes Heated: Yes Finished: Yes Enclosed: Yes Contiguous: Yes Permitted: Yes Wet Space: No Addition: No Conversion: No