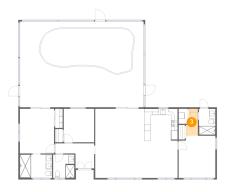

# 🤒 **Floor 1 -** Swimming Pool

Dimensions: 29'10" x 12'2" Area: 383 sq. ft Counted as Living Area: No Heated: No Finished: No Enclosed: No Contiguous: Yes Permitted: No Wet Space: No Addition: No Conversion: No