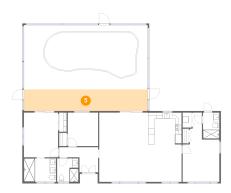

# 5 Floor 1 - Porch

Dimensions: 40'1" x 7'0" Area: 280 sq. ft Counted as Living Area: No Heated: No Finished: Yes Enclosed: No Contiguous: Yes Permitted: Yes Wet Space: No Addition: No Conversion: No

Scan captured on Thu, 19 Sep 2024 16:09:55 GMT Information is calculated by CubiCasa technology; deemed highly reliable but not guaranteed.