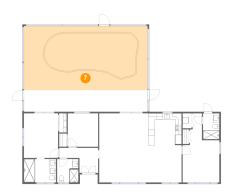

# 🤒 **Floor 1 -** Swimming Pool

Dimensions: 29'10" x 12'2" Area: 383 sq. ft Counted as Living Area: No Heated: No Finished: No Enclosed: No Contiguous: Yes Permitted: No Wet Space: No Addition: No Conversion: No