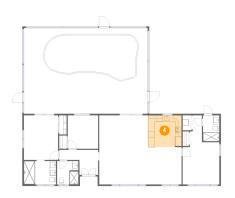

🤨 Floor 1 - Bath

Dimensions: 5'4" x 8'4" Area: 44 sq. ft Counted as Living Area: Yes Heated: Yes Finished: Yes Enclosed: Yes Contiguous: Yes Permitted: Yes Wet Space: Yes Addition: No Conversion: No