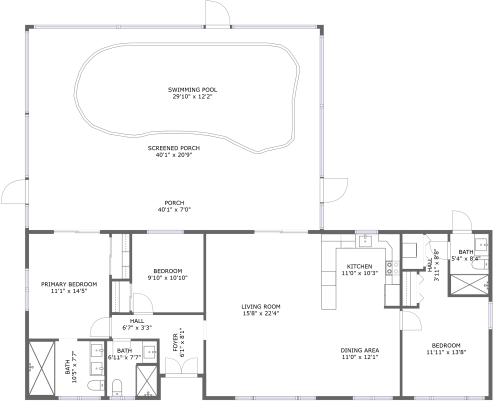

#### Floor 1

Total sqft: 2263

Living area: 1492

| #  | Room name      | Dimensions     | Area (sqft) | Counted as Living Area |
|----|----------------|----------------|-------------|------------------------|
| 1  | Dining Area    | 11'0" x 12'1"  | 133 sq. ft  | Yes                    |
| 2  | Bath           | 10'5" x 7'7"   | 79 sq. ft   | Yes                    |
| 3  | Hall           | 3'11" x 8'8"   | 29 sq. ft   | Yes                    |
| 4  | Kitchen        | 11'0" x 10'3"  | 112 sq. ft  | Yes                    |
| 5  | Porch          | 40'1" x 7'0"   | 280 sq. ft  | No                     |
| 6  | Foyer          | 6'1" x 8'1"    | 49 sq. ft   | Yes                    |
| 7  | Screened Porch | 40'1" x 20'9"  | 833 sq. ft  | No                     |
| 8  | Hall           | 6'7" x 3'3"    | 22 sq. ft   | Yes                    |
| 9  | Swimming Pool  | 29'10" x 12'2" | 383 sq. ft  | No                     |
| 10 | Bath           | 5'4" x 8'4"    | 44 sq. ft   | Yes                    |
| 11 | Living Room    | 15'8" x 22'4"  | 351 sq. ft  | Yes                    |

Scan captured on Thu, 19 Sep 2024 16:09:55 GMT

Information is calculated by CubiCasa technology; deemed highly reliable but not guaranteed.

| #  | Room name       | Dimensions     | Area (sqft) | Counted as Living Area |
|----|-----------------|----------------|-------------|------------------------|
| 12 | Bath            | 6'11" x 7'7"   | 51 sq. ft   | Yes                    |
| 13 | Bedroom         | 9'10" x 10'10" | 107 sq. ft  | Yes                    |
| 14 | Bedroom         | 11'11" x 13'8" | 159 sq. ft  | Yes                    |
| 15 | Primary Bedroom | 11'1" x 14'5"  | 160 sq. ft  | Yes                    |