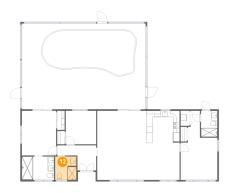

# 🤒 Floor 1 - Bedroom

Dimensions: 11'11" x 13'8" Area: 159 sq. ft Counted as Living Area: Yes

Heated: Yes Finished: Yes Enclosed: Yes Contiguous: Yes Permitted: Yes Wet Space: No Addition: No Conversion: No