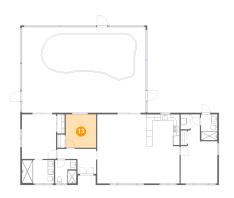

# 🤒 Floor 1 - Bedroom

Dimensions: 11'11" x 13'8" Area: 159 sq. ft Counted as Living Area: Yes

Heated: Yes Finished: Yes Enclosed: Yes Contiguous: Yes Permitted: Yes Wet Space: No Addition: No Conversion: No