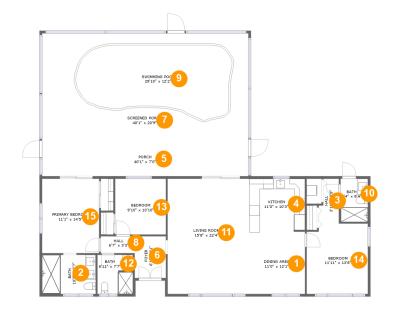

#### Floor 1

Total sqft: 2263

Living area: 1492

| #  | Room name      | Dimensions     | Area (sqft) | Counted as Living Area |
|----|----------------|----------------|-------------|------------------------|
| 1  | Dining Area    | 11'0" x 12'1"  | 133 sq. ft  | Yes                    |
| 2  | Bath           | 10'5" x 7'7"   | 79 sq. ft   | Yes                    |
| 3  | Hall           | 3'11" x 8'8"   | 29 sq. ft   | Yes                    |
| 4  | Kitchen        | 11'0" x 10'3"  | 112 sq. ft  | Yes                    |
| 5  | Porch          | 40'1" x 7'0"   | 280 sq. ft  | No                     |
| 6  | Foyer          | 6'1" x 8'1"    | 49 sq. ft   | Yes                    |
| 7  | Screened Porch | 40'1" x 20'9"  | 833 sq. ft  | No                     |
| 8  | Hall           | 6'7" x 3'3"    | 22 sq. ft   | Yes                    |
| 9  | Swimming Pool  | 29'10" x 12'2" | 383 sq. ft  | No                     |
| 10 | Bath           | 5'4" x 8'4"    | 44 sq. ft   | Yes                    |
| 11 | Living Room    | 15'8" x 22'4"  | 351 sq. ft  | Yes                    |

Scan captured on Thu, 19 Sep 2024 16:09:55 GMT

Information is calculated by CubiCasa technology; deemed highly reliable but not guaranteed.

| #  | Room name       | Dimensions     | Area (sqft) | Counted as Living Area |
|----|-----------------|----------------|-------------|------------------------|
| 12 | Bath            | 6'11" x 7'7"   | 51 sq. ft   | Yes                    |
| 13 | Bedroom         | 9'10" x 10'10" | 107 sq. ft  | Yes                    |
| 14 | Bedroom         | 11'11" x 13'8" | 159 sq. ft  | Yes                    |
| 15 | Primary Bedroom | 11'1" x 14'5"  | 160 sq. ft  | Yes                    |