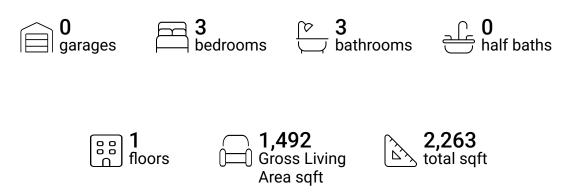

FLOOR 1

### **Property Summary**





# **Room Dimensions**

#### Floor 1

Total sqft: 2263

Living area: 1492

| #  | Room name      | Dimensions     | Area (sqft) | Counted as Living Area |
|----|----------------|----------------|-------------|------------------------|
| 1  | Dining Area    | 11'0" x 12'1"  | 133 sq. ft  | Yes                    |
| 2  | Bath           | 10'5" x 7'7"   | 79 sq. ft   | Yes                    |
| 3  | Hall           | 3'11" x 8'8"   | 29 sq. ft   | Yes                    |
| 4  | Kitchen        | 11'0" x 10'3"  | 112 sq. ft  | Yes                    |
| 5  | Porch          | 40'1" x 7'0"   | 280 sq. ft  | No                     |
| 6  | Foyer          | 6'1" x 8'1"    | 49 sq. ft   | Yes                    |
| 7  | Screened Porch | 40'1" x 20'9"  | 833 sq. ft  | No                     |
|