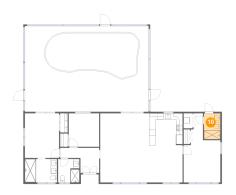

🤨 Floor 1 - Bath

Dimensions: 5'4" x 8'4" Area: 44 sq. ft Counted as Living Area: Yes Heated: Yes Finished: Yes Enclosed: Yes Contiguous: Yes Permitted: Yes Wet Space: Yes Addition: No Conversion: No