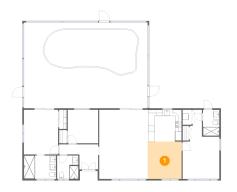

Dimensions: 11'0" x 12'1" Area: 133 sq. ft Counted as Living Area: Yes

Heated: Yes Finished: Yes Enclosed: Yes Contiguous: Yes Permitted: Yes Wet Space: No Addition: No Conversion: No

2 Floor 1 - Bath

Dimensions: 10'5" x 7'7" Area: 79 sq. ft Counted as Living Area: Yes