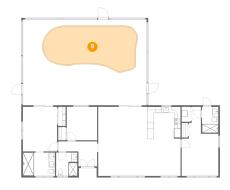

### ⑮ Floor 1 - Primary Bedroom

Dimensions: 11'1" x 14'5" Area: 160 sq. ft Counted as Living Area: Yes Heated: Yes Finished: Yes Enclosed: Yes Contiguous: Yes Permitted: Yes Wet Space: No Addition: No Conversion: No