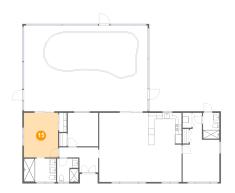

### ⑮ Floor 1 - Primary Bedroom

Dimensions: 11'1" x 14'5" Area: 160 sq. ft Counted as Living Area: Yes Heated: Yes Finished: Yes Enclosed: Yes Contiguous: Yes Permitted: Yes Wet Space: No Addition: No Conversion: No