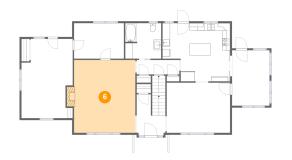

4 Floor 2 - Bedroom

Dimensions: 13'6" x 20'10"

Area: 256 sq. ft

Counted as living area: Yes

Heated: Yes Finished: Yes Enclosed: Yes Contiguous: Yes Permitted: Yes Wet space: No Addition: No Conversion: No