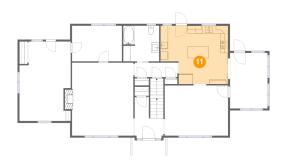

## 10 Floor 3 - Bedroom

Dimensions: 16'8" x 17'0"

**Area**: 243 sq. ft

Counted as living area: Yes

Heated: Yes Finished: Yes Enclosed: Yes Contiguous: Yes Permitted: Yes Wet space: No Addition: No Conversion: No