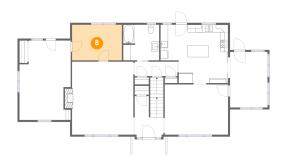

4 Floor 2 - Bedroom

Dimensions: 13'6" x 20'10"

Area: 256 sq. ft

Counted as living area: Yes

Heated: Yes Finished: Yes Enclosed: Yes Contiguous: Yes Permitted: Yes Wet space: No Addition: No Conversion: No