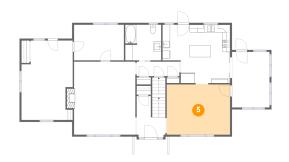

5 Floor 2 - Dining Room

Dimensions: 16'8" x 13'2"

Area: 221 sq. ft

Counted as living area: Yes

6 Floor 2 - Living Room

Dimensions: 16'2" x 19'2"

Area: 320 sq. ft

Counted as living area: Yes