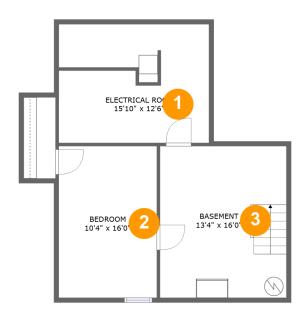

#### **Room dimensions**

Floor 2 Total sqft: 1763 Living area: 1634

| #  |             | Dimensions     | sqft       | Counted as living area |
|----|-------------|----------------|------------|------------------------|
| 4  | Bedroom     | 13'6" x 20'10" | 256 sq. ft | Yes                    |
| 5  | Dining Room | 16'8" x 13'2"  | 221 sq. ft | Yes                    |
| 6  | Living Room | 16'2" x 19'2"  | 320 sq. ft | Yes                    |
| 7  | Bath        | 9'6" x 9'4"    | 88 sq. ft  | No                     |
| 8  | Office      | 13'2" x 9'4"   | 123 sq. ft | Yes                    |
| 9  | Outdoor     | 8'11" x 4'7"   | 36 sq. ft  | No                     |
| 10 | Hall        | 11'3" x 3'10"  | 43 sq. ft  | Yes                    |
| 11 | Kitchen     | 17'10" x 15'4" | 244 sq. ft | Yes                    |
| 12 | Room        | 9'11" x 14'7"  | 144 sq. ft | Yes                    |
| 13 | Entry       | 7'7" x 15'9"   | 106 sq. ft | Yes                    |

4 Floor 2 - Bedroom

Dimensions: 13'6" x 20'10"

Area: 256 sq. ft

Counted as living area: Yes

Heated: Yes Finished: Yes Enclosed: Yes Contiguous: Yes Permitted: Yes Wet space: No Addition: No Conversion: No

5 Floor 2 - Dining Room

Dimensions: 16'8" x 13'2"

Area: 221 sq. ft

Counted as living area: Yes

6 Floor 2 - Living Room

Dimensions: 16'2" x 19'2"

Area: 320 sq. ft

Counted as living area: Yes

Heated: Yes Finished: Yes Enclosed: Yes Contiguous: Yes Permitted: Yes Wet space: No Addition: No Conversion: No

# 7 Floor 2 - Bath

Dimensions: 9'6" x 9'4"

Area: 88 sq. ft

Counted as living area: No

Heated: Yes Finished: Yes Enclosed: Yes Contiguous: Yes Permitted: Yes Wet space: Yes Addition: No Conversion: No

# Floor 2 - Office

Dimensions: 13'2" x 9'4"

Area: 123 sq. ft

Counted as living area: Yes

**Dimensions:** 8'11" x 4'7"

Area: 36 sq. ft

Counted as living area: No

Heated: No Finished: Yes Enclosed: No Contiguous: Yes Permitted: Yes Wet space: No Addition: No Conversion: No

## Floor 2 - Hall

**Dimensions:** 11'3" x 3'10"

Area: 43 sq. ft

Counted as living area: Yes

Heated: Yes Finished: Yes Enclosed: Yes Contiguous: Yes Permitted: Yes Wet space: No Addition: No Conversion: No

### Floor 2 - Kitchen

Dimensions: 17'10" x 15'4"

Area: 244 sq. ft

Counted as living area: Yes

Dimensions: 9'11" x 14'7"

**Area:** 144 sq. ft

Counted as living area: Yes

Heated: Yes Finished: Yes Enclosed: Yes Contiguous: Yes Permitted: Yes Wet space: No Addition: No Conversion: No

# 1 Floor 2 - Entry

**Dimensions**: 7'7" x 15'9"

Area: 106 sq. ft

Counted as living area: Yes

Heated: Yes Finished: Yes Enclosed: Yes Contiguous: Yes Permitted: Yes Wet space: No Addition: No Conversion: No