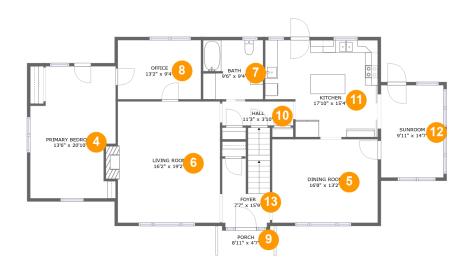

#### **Room dimensions**

Floor 3 Total sqft: 815 Living area: 766

| #  |         | Dimensions    | sqft       | Counted as living area |
|----|---------|---------------|------------|------------------------|
| 14 | Hall    | 7'7" x 12'3"  | 56 sq. ft  | Yes                    |
| 15 | Bedroom | 20'2" x 18'8" | 287 sq. ft | Yes                    |
| 16 | Bedroom | 16'8" x 17'0" | 243 sq. ft | Yes                    |
| 17 | Bath    | 7'7" x 9'1"   | 55 sq. ft  | Yes                    |

## 4 Floor 3 - Hall

Dimensions: 7'7" x 12'3"

Area: 56 sq. ft

Counted as living area: Yes

# <sup>15</sup> Floor 3 - Bedroom

Dimensions: 20'2" x 18'8"

**Area:** 287 sq. ft

Counted as living area: Yes

Heated: Yes Finished: Yes Enclosed: Yes Contiguous: Yes Permitted: Yes Wet space: No Addition: No Conversion: No

## 10 Floor 3 - Bedroom

Dimensions: 16'8" x 17'0"

**Area**: 243 sq. ft

Counted as living area: Yes

Heated: Yes Finished: Yes Enclosed: Yes Contiguous: Yes Permitted: Yes Wet space: No Addition: No Conversion: No

## Floor 3 - Bath

**Dimensions:** 7'7" x 9'1"

Area: 55 sq. ft

Counted as living area: Yes