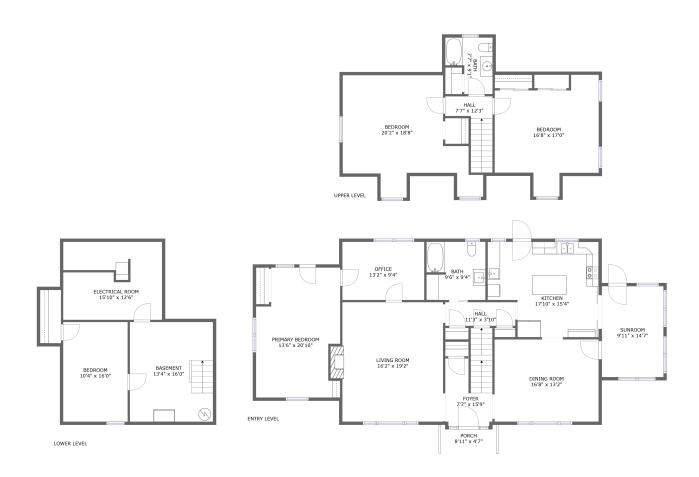

#### **Room dimensions**

Floor 1 Total sqft: 679 Living area: 0

| # |          | Dimensions     | sqft       | Counted as living area |
|---|----------|----------------|------------|------------------------|
| 1 | Room     | 15'10" x 12'6" | 193 sq. ft | No                     |
| 2 | Bedroom  | 10'4" x 16'0"  | 166 sq. ft | No                     |
| 3 | Basement | 13'4" x 16'0"  | 214 sq. ft | No                     |

1 - Room

**Dimensions:** 15'10" x 12'6"

Area: 193 sq. ft

Counted as living area: No

Heated: No Finished: No Enclosed: Yes Contiguous: Yes Permitted: Yes Wet space: No Addition: No Conversion: No

2 Floor 1 - Bedroom

Dimensions: 10'4" x 16'0"

Area: 166 sq. ft

Counted as living area: No

3 Floor 1 - Basement

Dimensions: 13'4" x 16'0"

Area: 214 sq. ft

Counted as living area: No

Heated: Yes Finished: No Enclosed: Yes Contiguous: Yes Permitted: Yes Wet space: No Addition: No Conversion: No