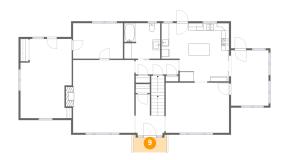

5 Floor 2 - Dining Room

Dimensions: 16'8" x 13'2"

Area: 221 sq. ft

Counted as living area: Yes

6 Floor 2 - Living Room

Dimensions: 16'2" x 19'2"

Area: 320 sq. ft

Counted as living area: Yes