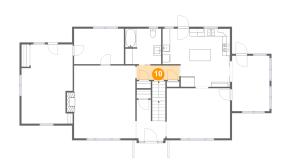

## Floor 2 - Hall

**Dimensions:** 11'3" x 3'10"

Area: 43 sq. ft

Counted as living area: Yes

Heated: Yes Finished: Yes Enclosed: Yes Contiguous: Yes Permitted: Yes Wet space: No Addition: No Conversion: No