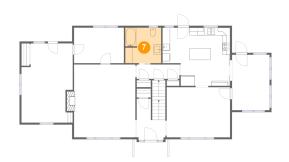

# 7 Floor 2 - Bath

Dimensions: 9'6" x 9'4"

Area: 88 sq. ft

Counted as living area: No

Heated: Yes Finished: Yes Enclosed: Yes Contiguous: Yes Permitted: Yes Wet space: Yes Addition: No Conversion: No