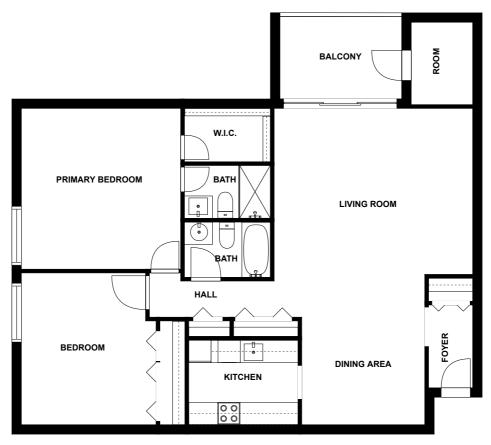

## Floor plan

MEASUREMENTS ARE CALCULATED BY CUBICASA TECHNOLOGY. DEEMED HIGHLY RELIABLE BUT NOT GUARANTEED.

## **Appendix 1: Data sheet**

| Entry - 1   | Entry - Foyer - 1   | Bath - 2              |
|-------------|---------------------|-----------------------|
| Closet - 1  | Closet - Walkin - 1 | Room - 1              |
| Kitchen - 1 | Bedroom - 2         | Bedroom - Master - 1  |
| Dining - 1  | Dining - Open - 1   | LivingRoom - 1        |
| Hall - 1    | Outdoor - 1         | Outdoor - Balcony - 1 |