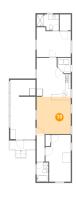

# Floor 1 - Living Room

Dimensions: 13'3" x 14'6"

Area: 192 sq. ft

Counted as living area: Yes

Heated: Yes Finished: Yes Enclosed: Yes Contiguous: Yes Permitted: Yes Wet space: No Addition: No Conversion: No