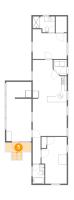

### 2 Floor 1 - Kitchen

Dimensions: 13'3" x 8'10"

Area: 116 sq. ft

Counted as living area: Yes

Heated: Yes Finished: Yes Enclosed: Yes Contiguous: Yes Permitted: Yes Wet space: No Addition: No Conversion: No