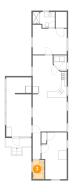

#### Powered by CUBICASA

# 29641 Maple Rd,Lewes,DE,US

#### **Room dimensions**

Floor 1 Total sqft: 1235 Living area: 887

| #  |                 | Dimensions    | sqft       | Counted as living area |
|----|-----------------|---------------|------------|------------------------|
| 1  | Bedroom         | 9'10" x 18'3" | 158 sq. ft | Yes                    |
| 2  | Kitchen         | 13'3" x 8'10" | 116 sq. ft | Yes                    |
| 3  | Bath            | 4'6" x 7'6"   | 34 sq. ft  | Yes                    |
| 4  | Hall            | 3'1" x 10'8"  | 33 sq. ft  | Yes                    |
| 5  | Porch           | 10'0" x 3'10" | 46 sq. ft  | No                     |
| 6  | Laundry         | 5'2" x 6'0"   | 27 sq. ft  | Yes                    |
| 7  | Primary Bedroom | 13'3" x 11'7" | 138 sq. ft | Yes                    |
| 8  | Screened Porch  | 9'10" x 23'1" | 223 sq. ft | No                     |
| 9  | Dining Area     | 10'5" x 6'4"  | 53 sq. ft  | Yes                    |
| 10 | Living Room     | 13'3" x 14'6" | 192 sq. ft | Yes                    |
| 11 | Bath            | 8'7" x 6'2"   | 47 sq. ft  | No                     |