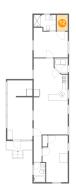

# 29641 Maple Rd,Lewes,DE,US

#### **Room dimensions**

Floor 1 Total sqft: 1235 Living area: 887

| #  |                 | Dimensions    | sqft       | Counted as living area |
|----|-----------------|---------------|------------|------------------------|
| 1  | Bedroom         | 9'10" x 18'3" | 158 sq. ft | Yes                    |
| 2  | Kitchen         | 13'3" x 8'10" | 116 sq. ft | Yes                    |
| 3  | Bath            | 4'6" x 7'6"   | 34 sq. ft  | Yes                    |
| 4  | Hall            | 3'1" x 10'8"  | 33 sq. ft  | Yes                    |
| 5  | Porch           | 10'0" x 3'10" | 46 sq. ft  | No                     |
| 6  | Laundry         | 5'2" x 6'0"   | 27 sq. ft  | Yes                    |
| 7  | Primary Bedroom | 13'3" x 11'7" | 138 sq. ft | Yes                    |
| 8  | Screened Porch  | 9'10" x 23'1" | 223 sq. ft | No                     |
| 9  | Dining Area     | 10'5" x 6'4"  | 53 sq. ft  | Yes                    |
| 10 | Living Room     | 13'3" x 14'6" | 192 sq. ft | Yes                    |
| 11 | Bath            | 8'7" x 6'2"   | 47 sq. ft  | No                     |

### 2 Floor 1 - Kitchen

Dimensions: 13'3" x 8'10"

Area: 116 sq. ft

Counted as living area: Yes

Heated: Yes Finished: Yes Enclosed: Yes Contiguous: Yes Permitted: Yes Wet space: No Addition: No Conversion: No