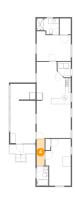

### 1 - Bedroom

**Dimensions:** 9'10" x 18'3" **Area:** 158 sq. ft

Counted as living area: Yes

Heated: Yes Finished: Yes Enclosed: Yes Contiguous: Yes Permitted: Yes Wet space: No Addition: No Conversion: No