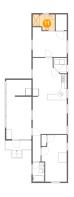

# 29641 Maple Rd,Lewes,DE,US

#### **Room dimensions**

Floor 1 Total sqft: 1235 Living area: 887

| #  |                 | Dimensions    | sqft       | Counted as living area |
|----|-----------------|---------------|------------|------------------------|
| 1  | Bedroom         | 9'10" x 18'3" | 158 sq. ft | Yes                    |
| 2  | Kitchen         | 13'3" x 8'10" | 116 sq. ft | Yes                    |
| 3  | Bath            | 4'6" x 7'6"   | 34 sq. ft  | Yes                    |
| 4  | Hall            | 3'1" x 10'8"  | 33 sq. ft  | Yes                    |
| 5  | Porch           | 10'0" x 3'10" | 46 sq. ft  | No                     |
| 6  | Laundry         | 5'2" x 6'0"   | 27 sq. ft  | Yes                    |
| 7  | Primary Bedroom | 13'3" x 11'7" | 138 sq. ft | Yes                    |
| 8  | Screened Porch  | 9'10" x 23'1" | 223 sq. ft | No                     |
| 9  | Dining Area     | 10'5" x 6'4"  | 53 sq. ft  | Yes                    |
| 10 | Living Room     | 13'3" x 14'6" | 192 sq. ft | Yes                    |
| 11 | Bath            | 8'7" x 6'2"   | 47 sq. ft  | No                     |

### 1 - Bedroom

**Dimensions:** 9'10" x 18'3" **Area:** 158 sq. ft

Counted as living area: Yes

Heated: Yes Finished: Yes Enclosed: Yes Contiguous: Yes Permitted: Yes Wet space: No Addition: No Conversion: No