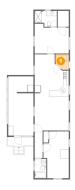

### 3 Floor 1 - Bath

Dimensions: 4'6" x 7'6" Area: 34 sq. ft

Counted as living area: Yes

Heated: Yes Finished: Yes Enclosed: Yes Contiguous: Yes Permitted: Yes Wet space: Yes Addition: No Conversion: No