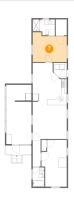

### 1 - Bedroom

**Dimensions:** 9'10" x 18'3" **Area:** 158 sq. ft

Counted as living area: Yes

Heated: Yes Finished: Yes Enclosed: Yes Contiguous: Yes Permitted: Yes Wet space: No Addition: No Conversion: No