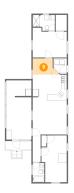

### 2 Floor 1 - Kitchen

Dimensions: 13'3" x 8'10"

Area: 116 sq. ft

Counted as living area: Yes

Heated: Yes Finished: Yes Enclosed: Yes Contiguous: Yes Permitted: Yes Wet space: No Addition: No Conversion: No