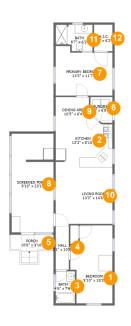

#### **Room dimensions**

Floor 1 Total sqft: 1235 Living area: 887

| #  |                 | Dimensions    | sqft       | Counted as living area |
|----|-----------------|---------------|------------|------------------------|
| 1  | Bedroom         | 9'10" x 18'3" | 158 sq. ft | Yes                    |
| 2  | Kitchen         | 13'3" x 8'10" | 116 sq. ft | Yes                    |
| 3  | Bath            | 4'6" x 7'6"   | 34 sq. ft  | Yes                    |
| 4  | Hall            | 3'1" x 10'8"  | 33 sq. ft  | Yes                    |
| 5  | Porch           | 10'0" x 3'10" | 46 sq. ft  | No                     |
| 6  | Laundry         | 5'2" x 6'0"   | 27 sq. ft  | Yes                    |
| 7  | Primary Bedroom | 13'3" x 11'7" | 138 sq. ft | Yes                    |
| 8  | Screened Porch  | 9'10" x 23'1" | 223 sq. ft | No                     |
| 9  | Dining Area     | 10'5" x 6'4"  | 53 sq. ft  | Yes                    |
| 10 | Living Room     | 13'3" x 14'6" | 192 sq. ft | Yes                    |
| 11 | Bath            | 8'7" x 6'2"   | 47 sq. ft  | No                     |

| #  |        | Dimensions  | sqft      | Counted as living area |
|----|--------|-------------|-----------|------------------------|
| 12 | W.I.C. | 4'4" x 6'2" | 27 sq. ft | Yes                    |