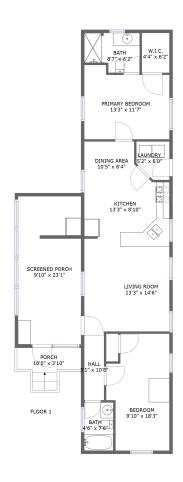

#### **Property summary**

Floors

Gross living area sqft

1,235 Total sqft

#### **Room dimensions**

Floor 1 Total sqft: 1235 Living area: 887

| #  |                 | Dimensions    | sqft       | Counted as living area |
|----|-----------------|---------------|------------|------------------------|
| 1  | Bedroom         | 9'10" x 18'3" | 158 sq. ft | Yes                    |
| 2  | Kitchen         | 13'3" x 8'10" | 116 sq. ft | Yes                    |
| 3  | Bath            | 4'6" x 7'6"   | 34 sq. ft  | Yes                    |
| 4  | Hall            | 3'1" x 10'8"  | 33 sq. ft  | Yes                    |
| 5  | Porch           | 10'0" x 3'10" | 46 sq. ft  | No                     |
| 6  | Laundry         | 5'2" x 6'0"   | 27 sq. ft  | Yes                    |
| 7  | Primary Bedroom | 13'3" x 11'7" | 138 sq. ft | Yes                    |
| 8  | Screened Porch  | 9'10" x 23'1" | 223 sq. ft | No                     |
| 9  | Dining Area     | 10'5" x 6'4"  | 53 sq. ft  | Yes                    |
| 10 | Living Room     | 13'3" x 14'6" | 192 sq. ft | Yes                    |
| 11 | Bath            | 8'7" x 6'2"   | 47 sq. ft  | No                     |

| #  |        | Dimensions  | sqft      | Counted as living area |
|----|--------|-------------|-----------|------------------------|
| 12 | W.I.C. | 4'4" x 6'2" | 27 sq. ft | Yes                    |