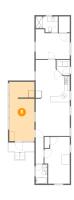

# Floor 1 - Primary Bedroom

**Dimensions:** 13'3" x 11'7"

Area: 138 sq. ft

Counted as living area: Yes

Heated: Yes Finished: Yes Enclosed: Yes Contiguous: Yes Permitted: Yes Wet space: No Addition: No Conversion: No