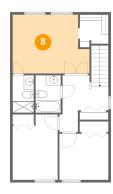

**Area:** 163 sq. ft

Counted as Living Area:

Yes

Heated: Yes Finished: Yes Enclosed: Yes Contiguous:

Yes