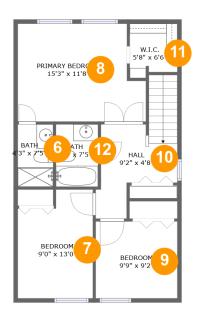

FLOOR 2

#### **Room Dimensions**

Floor 2 Total sqft: 669 Living area: 669

| #  | Room name       | Dimensions    | Area (sqft) | Counted as Living Area |
|----|-----------------|---------------|-------------|------------------------|
| 6  | Bath            | 4'3" x 7'5"   | 31 sq. ft   | Yes                    |
| 7  | Bedroom         | 9'0" x 13'0"  | 106 sq. ft  | Yes                    |
| 8  | Primary Bedroom | 15'3" x 11'8" | 163 sq. ft  | Yes                    |
| 9  | Bedroom         | 9'9" x 9'2"   | 90 sq. ft   | Yes                    |
| 10 | Hall            | 9'2" x 4'8"   | 99 sq. ft   | Yes                    |
| 11 | W.i.c.          | 5'8" x 6'6"   | 34 sq. ft   | Yes                    |
| 12 | Bath            | 5'0" x 7'5"   | 37 sq. ft   | Yes                    |