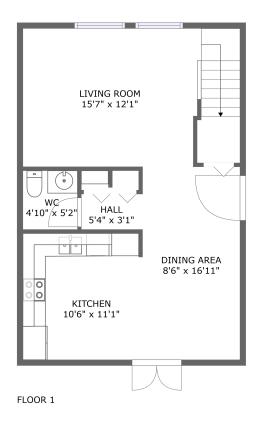

#### **Room Dimensions**

Floor 1 Total sqft: 596 Living area: 596

| # | Room name   | Dimensions    | Area (sqft) | Counted as Living Area |
|---|-------------|---------------|-------------|------------------------|
| 1 | Hall        | 5'4" x 3'1"   | 17 sq. ft   | Yes                    |
| 2 | Dining Area | 8'6" x 16'11" | 145 sq. ft  | Yes                    |
| 3 | Wc          | 4'10" x 5'2"  | 25 sq. ft   | Yes                    |
| 4 | Living Room | 15'7" x 12'1" | 208 sq. ft  | Yes                    |
| 5 | Kitchen     | 10'6" x 11'1" | 116 sq. ft  | Yes                    |

# Floor 1 - Hall

Dimensions: 5'4" x 3'1" Area: 17 sq. ft

Counted as Living Area: Yes

Finished: Yes Enclosed: Yes Contiguous: Yes

Heated: Yes

Permitted: Yes Wet Space: No Addition: No Conversion: No

# Floor 1 - Dining Area

Dimensions: 8'6" x 16'11" Area: 145 sq. ft Counted as Living Area:

Yes

Finished: Yes Enclosed: Yes **Contiguous:** Yes

Heated: Yes

Floor 1 - Wc

Dimensions: 4'10" x 5'2" Area: 25 sq. ft

Counted as Living Area:

Yes

Heated: Yes Finished: Yes Enclosed: Yes Contiguous:

Yes

Permitted: Yes Wet Space: Yes Addition: No Conversion: No

# Floor 1 - Living Room

Dimensions: 15'7" x 12'1"

Area: 208 sq. ft

Counted as Living Area:

Yes

Heated: Yes Finished: Yes Enclosed: Yes Contiguous:

Yes

Permitted: Yes Wet Space: No Addition: No Conversion: No

## 5 Floor 1 - Kitchen

**Dimensions:** 10'6" x 11'1"

**Area:** 116 sq. ft

Counted as Living Area:

Yes

Heated: Yes Finished: Yes Enclosed: Yes Contiguous:

Yes

6 Floor 2 - Bath