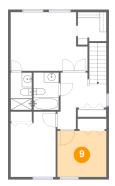

# 9 Floor 2 - Bedroom

Dimensions: 9'9" x 9'2" Area: 90 sq. ft

Counted as Living Area:

Yes

Heated: Yes Finished: Yes Enclosed: Yes Contiguous:

Yes

Permitted: Yes Wet Space: No Addition: No Conversion: No