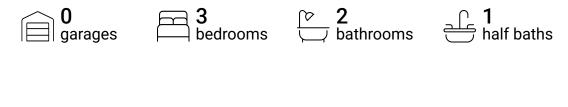

FLOOR 2

#### **Property Summary**







#### **Room Dimensions**

Floor 1 Total sqft: 596 Living area: 596

| # | Room name   | Dimensions    | Area (sqft) | Counted as Living Area |
|---|-------------|---------------|-------------|------------------------|
| 1 | Hall        | 5'4" x 3'1"   | 17 sq. ft   | Yes                    |
| 2 | Dining Area | 8'6" x 16'11" | 145 sq. ft  | Yes                    |
| 3 | Wc          | 4'10" x 5'2"  | 25 sq. ft   | Yes                    |
| 4 | Living Room | 15'7" x 12'1" | 208 sq. ft  | Yes                    |
| 5 | Kitchen     | 10'6" x 11'1" | 116 sq. ft  | Yes                    |





#### **Room Dimensions**

Floor 2 Total sqft: 669 Living area: 669

| #  | Room name       | Dimensions    | Area (sqft) | Counted as Living Area |
|----|-----------------|---------------|--------