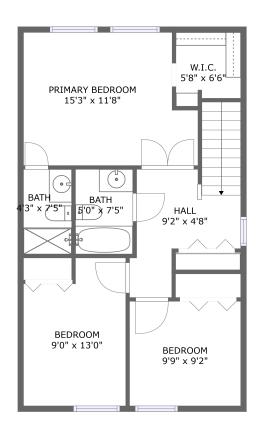

FLOOR 2

#### **Room Dimensions**

Floor 2 Total sqft: 669 Living area: 669

| #  | Room name       | Dimensions    | Area (sqft) | Counted as Living Area |
|----|-----------------|---------------|-------------|------------------------|
| 6  | Bath            | 4'3" x 7'5"   | 31 sq. ft   | Yes                    |
| 7  | Bedroom         | 9'0" x 13'0"  | 106 sq. ft  | Yes                    |
| 8  | Primary Bedroom | 15'3" x 11'8" | 163 sq. ft  | Yes                    |
| 9  | Bedroom         | 9'9" x 9'2"   | 90 sq. ft   | Yes                    |
| 10 | Hall            | 9'2" x 4'8"   | 99 sq. ft   | Yes                    |
| 11 | W.i.c.          | 5'8" x 6'6"   | 34 sq. ft   | Yes                    |
| 12 | Bath            | 5'0" x 7'5"   | 37 sq. ft   | Yes                    |

Dimensions: 4'3" x 7'5" Area: 31 sq. ft

Counted as Living Area:

Yes

Heated: Yes Finished: Yes Enclosed: Yes Contiguous:

Yes

Permitted: Yes Wet Space: Yes Addition: No Conversion: No

Floor 2 - Bedroom

**Dimensions:** 9'0" x 13'0"

**Area:** 106 sq. ft

Counted as Living Area:

Yes

Heated: Yes Finished: Yes Enclosed: Yes Contiguous:

Yes

Permitted: Yes Wet Space: No Addition: No Conversion: No

Floor 2 - Primary Bedroom

**Dimensions:** 15'3" x 11'8"

**Area:** 163 sq. ft

Counted as Living Area:

Yes

Heated: Yes Finished: Yes Enclosed: Yes Contiguous:

Yes

# 9 Floor 2 - Bedroom

Dimensions: 9'9" x 9'2" Area: 90 sq. ft

Counted as Living Area:

Yes

Heated: Yes Finished: Yes Enclosed: Yes Contiguous:

Yes

Permitted: Yes Wet Space: No Addition: No Conversion: No

#### Floor 2 - Hall

Dimensions: 9'2" x 4'8"

Area: 99 sq. ft

Counted as Living Area:

Yes

Heated: Yes Finished: Yes Enclosed: Yes Contiguous:

Yes

Permitted: Yes Wet Space: No Addition: No Conversion: No

#### **10 Floor 2 -** W.i.c.

Dimensions: 5'8" x 6'6"

Area: 34 sq. ft

Counted as Living Area:

Yes

Heated: Yes Finished: Yes Enclosed: Yes Contiguous:

Yes

Floor 2 - Bath

Dimensions: 5'0" x 7'5" Area: 37 sq. ft

Counted as Living Area:

Yes

Heated: Yes Finished: Yes Enclosed: Yes Contiguous:

Yes