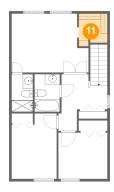

#### **10 Floor 2 -** W.i.c.

Dimensions: 5'8" x 6'6"

Area: 34 sq. ft

Counted as Living Area:

Yes

Heated: Yes Finished: Yes Enclosed: Yes Contiguous:

Yes

Floor 2 - Bath

Dimensions: 5'0" x 7'5" Area: 37 sq. ft

Counted as Living Area:

Yes

Heated: Yes Finished: Yes Enclosed: Yes Contiguous:

Yes