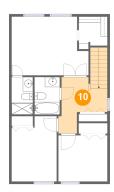

#### **10 Floor 2 -** W.i.c.

Dimensions: 5'8" x 6'6"

Area: 34 sq. ft

Counted as Living Area:

Yes

Heated: Yes Finished: Yes Enclosed: Yes Contiguous:

Yes

Floor 2 - Bath