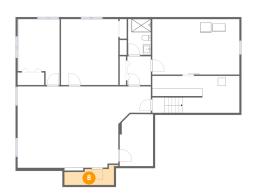

# Floor 1 - Storage

**Dimensions:** 12'5" x 5'1"

Area: 48 sq. ft

Counted as living area: No