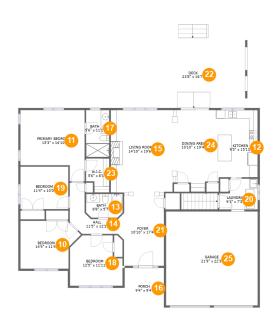

#### **Room dimensions**

Floor 2 Total sqft: 2954 Living area: 1942

| #  |             | Dimensions     | sqft       | Counted as living area |
|----|-------------|----------------|------------|------------------------|
| 10 | Bedroom     | 14'4" x 11'4"  | 138 sq. ft | Yes                    |
| 11 | Bedroom     | 15'3" x 16'10" | 212 sq. ft | Yes                    |
| 12 | Kitchen     | 9'3" x 15'11"  | 147 sq. ft | Yes                    |
| 13 | Bath        | 8'8" x 5'7"    | 47 sq. ft  | Yes                    |
| 14 | Hall        | 11'5" x 12'2"  | 67 sq. ft  | Yes                    |
| 15 | Living Room | 14'10" x 19'6" | 288 sq. ft | Yes                    |
| 16 | Outdoor     | 9'4" x 9'4"    | 87 sq. ft  | No                     |
| 17 | Bath        | 5'6" x 11'1"   | 61 sq. ft  | Yes                    |
| 18 | Bedroom     | 12'5" x 11'11" | 132 sq. ft | Yes                    |
| 19 | Bedroom     | 11'4" x 10'0"  | 114 sq. ft | Yes                    |
| 20 | Utility     | 9'1" x 7'3"    | 58 sq. ft  | Yes                    |

| #  |             | Dimensions     | sqft       | Counted as living area |
|----|-------------|----------------|------------|------------------------|
| 21 | Entry       | 10'10" x 17'4" | 171 sq. ft | Yes                    |
| 22 | Outdoor     | 23'8" x 16'7"  | 414 sq. ft | No                     |
| 23 | CI          | 5'6" x 8'1"    | 39 sq. ft  | Yes                    |
| 24 | Dining Room | 10'10" x 19'4" | 192 sq. ft | Yes                    |
| 25 | Garage      | 21'9" x 22'3"  | 483 sq. ft | No                     |

## Floor 2 - Bedroom

Dimensions: 14'4" x 11'4"

Area: 138 sq. ft

Counted as living area: Yes

Heated: Yes Finished: Yes Enclosed: Yes Contiguous: Yes Permitted: Yes Wet space: No Addition: No Conversion: No

## Floor 2 - Bedroom

**Dimensions**: 15'3" x 16'10"

Area: 212 sq. ft

Counted as living area: Yes

# Floor 2 - Kitchen

Dimensions: 9'3" x 15'11" **Area:** 147 sq. ft

Counted as living area: Yes

Heated: Yes Finished: Yes Enclosed: Yes Contiguous: Yes Permitted: Yes Wet space: No Addition: No Conversion: No

## Floor 2 - Bath

Dimensions: 8'8" x 5'7"

Area: 47 sq. ft

Counted as living area: Yes

Heated: Yes Finished: Yes Enclosed: Yes Contiguous: Yes Permitted: Yes Wet space: Yes Addition: No Conversion: No

## Floor 2 - Hall

Dimensions: 11'5" x 12'2"

Area: 67 sq. ft

Counted as living area: Yes

# <sup>15</sup> Floor 2 - Living Room

Dimensions: 14'10" x 19'6"

**Area:** 288 sq. ft

Counted as living area: Yes

Heated: Yes Finished: Yes Enclosed: Yes Contiguous: Yes Permitted: Yes Wet space: No Addition: No Conversion: No

## Floor 2 - Outdoor

Dimensions: 9'4" x 9'4"

Area: 87 sq. ft

Counted as living area: No

Heated: No Finished: Yes Enclosed: No Contiguous: Yes Permitted: Yes Wet space: No Addition: No Conversion: No

# Floor 2 - Bath

**Dimensions:** 5'6" x 11'1"

Area: 61 sq. ft

Counted as living area: Yes

Heated: Yes

# 18 Floor 2 - Bedroom

Dimensions: 12'5" x 11'11"

**Area:** 132 sq. ft

Counted as living area: Yes

Heated: Yes Finished: Yes Enclosed: Yes Contiguous: Yes Permitted: Yes Wet space: No Addition: No Conversion: No

## Floor 2 - Bedroom

Dimensions: 11'4" x 10'0"

Area: 114 sq. ft

Counted as living area: Yes

Heated: Yes Finished: Yes Enclosed: Yes Contiguous: Yes Permitted: Yes Wet space: No Addition: No Conversion: No

# Floor 2 - Utility

Dimensions: 9'1" x 7'3"

Area: 58 sq. ft

Counted as living area: Yes

# 4 Floor 2 - Entry

Dimensions: 10'10" x 17'4"

**Area:** 171 sq. ft

Counted as living area: Yes

Heated: Yes Finished: Yes Enclosed: Yes Contiguous: Yes Permitted: Yes Wet space: No Addition: No Conversion: No

## Floor 2 - Outdoor

Dimensions: 23'8" x 16'7"

Area: 414 sq. ft

Counted as living area: No

Heated: No Finished: Yes Enclosed: No Contiguous: Yes Permitted: Yes Wet space: No Addition: No Conversion: No

## Floor 2 - Cl

Dimensions: 5'6" x 8'1"

Area: 39 sq. ft

Counted as living area: Yes

# Floor 2 - Dining Room

Dimensions: 10'10" x 19'4"

**Area:** 192 sq. ft

Counted as living area: Yes

Heated: Yes Finished: Yes Enclosed: Yes Contiguous: Yes Permitted: Yes Wet space: No Addition: No Conversion: No

# Floor 2 - Garage

Dimensions: 21'9" x 22'3"

**Area:** 483 sq. ft

Counted as living area: No