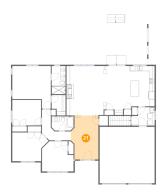

# 4 Floor 2 - Entry

Dimensions: 10'10" x 17'4"

**Area:** 171 sq. ft

Counted as living area: Yes

Heated: Yes Finished: Yes Enclosed: Yes Contiguous: Yes Permitted: Yes Wet space: No Addition: No Conversion: No