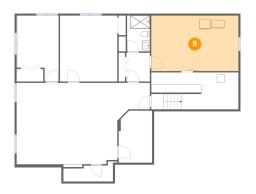

# Floor 1 - Storage

Dimensions: 21'11" x 13'11"

**Area:** 304 sq. ft

Counted as living area: No

Heated: No Finished: No Enclosed: No Contiguous: Yes Permitted: Yes Wet space: No Addition: No Conversion: No