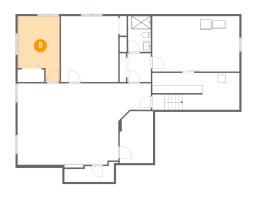

## 5 Floor 1 - Bedroom

**Dimensions**: 10'3" x 16'6"

Area: 150 sq. ft

Counted as living area: Yes