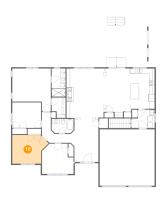

## Floor 2 - Bedroom

Dimensions: 14'4" x 11'4"

Area: 138 sq. ft

Counted as living area: Yes

Heated: Yes Finished: Yes Enclosed: Yes Contiguous: Yes Permitted: Yes Wet space: No Addition: No Conversion: No