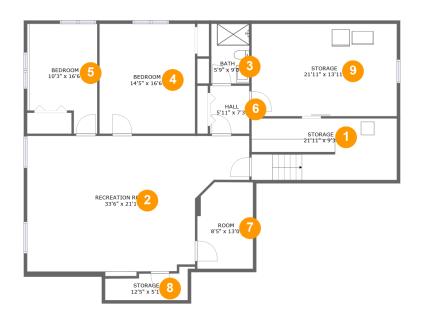

#### **Room dimensions**

Floor 1 Total sqft: 1929 Living area: 1065

| # |                 | Dimensions      | sqft       | Counted as living area |
|---|-----------------|-----------------|------------|------------------------|
| 1 | Storage         | 21'11" x 9'3"   | 199 sq. ft | No                     |
| 2 | Recreation Room | 33'6" x 21'1"   | 575 sq. ft | Yes                    |
| 3 | Bath            | 5'9" x 9'0"     | 52 sq. ft  | Yes                    |
| 4 | Bedroom         | 14'5" x 16'6"   | 238 sq. ft | No                     |
| 5 | Bedroom         | 10'3" x 16'6"   | 150 sq. ft | Yes                    |
| 6 | Hall            | 5'11" x 7'3"    | 43 sq. ft  | Yes                    |
| 7 | Room            | 8'5" x 13'0"    | 105 sq. ft | Yes                    |
| 8 | Storage         | 12'5" x 5'1"    | 48 sq. ft  | No                     |
| 9 | Storage         | 21'11" x 13'11" | 304 sq. ft | No                     |

# Floor 1 - Storage

Dimensions: 21'11" x 9'3"

Area: 199 sq. ft

Counted as living area: No

Heated: No Finished: No Enclosed: No Contiguous: Yes Permitted: Yes Wet space: No Addition: No Conversion: No

## Floor 1 - Recreation Room

Dimensions: 33'6" x 21'1"

Area: 575 sq. ft

Counted as living area: Yes

# 3 Floor 1 - Bath

Dimensions: 5'9" x 9'0"

Area: 52 sq. ft

Counted as living area: Yes

Heated: Yes Finished: Yes Enclosed: Yes Contiguous: Yes Permitted: Yes Wet space: Yes Addition: No Conversion: No

## OFFICE TO PROPERTY OF THE PROP

Dimensions: 14'5" x 16'6"

Area: 238 sq. ft

Counted as living area: No

Heated: Yes Finished: No Enclosed: Yes Contiguous: Yes Permitted: Yes Wet space: No Addition: No Conversion: No

## 5 Floor 1 - Bedroom

**Dimensions**: 10'3" x 16'6"

Area: 150 sq. ft

Counted as living area: Yes

# 6 Floor 1 - Hall

**Dimensions:** 5'11" x 7'3"

Area: 43 sq. ft

Counted as living area: Yes

Heated: Yes Finished: Yes Enclosed: Yes Contiguous: Yes Permitted: Yes Wet space: No Addition: No Conversion: No

## Floor 1 - Room

**Dimensions:** 8'5" x 13'0"

**Area:** 105 sq. ft

Counted as living area: Yes

Heated: Yes Finished: Yes Enclosed: Yes Contiguous: Yes Permitted: Yes Wet space: No Addition: No Conversion: No

# Floor 1 - Storage

**Dimensions:** 12'5" x 5'1"

Area: 48 sq. ft

Counted as living area: No

# Floor 1 - Storage

Dimensions: 21'11" x 13'11"

**Area:** 304 sq. ft

Counted as living area: No

Heated: No Finished: No Enclosed: No Contiguous: Yes Permitted: Yes Wet space: No Addition: No Conversion: No