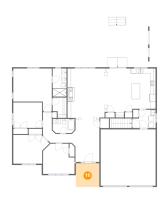

# Floor 2 - Garage

Dimensions: 21'9" x 22'3"

**Area:** 483 sq. ft

Counted as living area: No