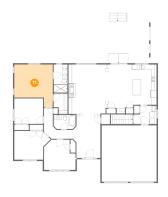

## Floor 2 - Bedroom

Dimensions: 14'4" x 11'4"

Area: 138 sq. ft

Counted as living area: Yes

Heated: Yes Finished: Yes Enclosed: Yes Contiguous: Yes Permitted: Yes Wet space: No Addition: No Conversion: No