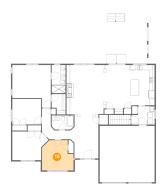

## OFFICE TO PROPERTY OF THE PROP

Dimensions: 14'5" x 16'6"

Area: 238 sq. ft

Counted as living area: No

Heated: Yes Finished: No Enclosed: Yes Contiguous: Yes Permitted: Yes Wet space: No Addition: No Conversion: No