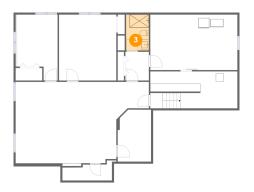

# 3 Floor 1 - Bath

Dimensions: 5'9" x 9'0"

Area: 52 sq. ft

Counted as living area: Yes

Heated: Yes Finished: Yes Enclosed: Yes Contiguous: Yes Permitted: Yes Wet space: Yes Addition: No Conversion: No