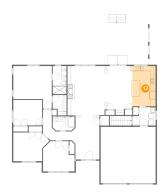

## Floor 2 - Bedroom

**Dimensions**: 15'3" x 16'10"

Area: 212 sq. ft

Counted as living area: Yes