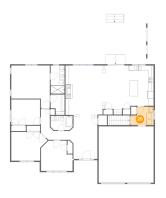

# 4 Floor 2 - Entry

Dimensions: 10'10" x 17'4"

**Area:** 171 sq. ft

Counted as living area: Yes

Heated: Yes Finished: Yes Enclosed: Yes Contiguous: Yes Permitted: Yes Wet space: No Addition: No Conversion: No