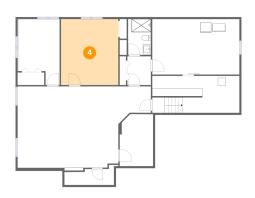

## OFFICE TO PROPERTY OF THE PROP

Dimensions: 14'5" x 16'6"

Area: 238 sq. ft

Counted as living area: No

Heated: Yes Finished: No Enclosed: Yes Contiguous: Yes Permitted: Yes Wet space: No Addition: No Conversion: No