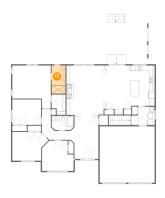

# 4 Floor 2 - Entry

Dimensions: 10'10" x 17'4"

**Area:** 171 sq. ft

Counted as living area: Yes

Heated: Yes Finished: Yes Enclosed: Yes Contiguous: Yes Permitted: Yes Wet space: No Addition: No Conversion: No