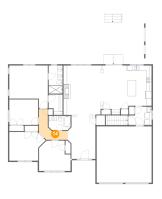

# 6 Floor 1 - Hall

**Dimensions:** 5'11" x 7'3"

Area: 43 sq. ft

Counted as living area: Yes

Heated: Yes Finished: Yes Enclosed: Yes Contiguous: Yes Permitted: Yes Wet space: No Addition: No Conversion: No

## Floor 1 - Room

**Dimensions:** 8'5" x 13'0"

**Area:** 105 sq. ft

Counted as living area: Yes

Heated: Yes Finished: Yes Enclosed: Yes Contiguous: Yes Permitted: Yes Wet space: No Addition: No Conversion: No