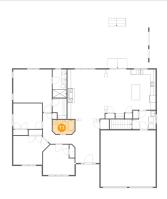

# Floor 2 - Kitchen

Dimensions: 9'3" x 15'11" **Area:** 147 sq. ft

Counted as living area: Yes

Heated: Yes Finished: Yes Enclosed: Yes Contiguous: Yes Permitted: Yes Wet space: No Addition: No Conversion: No