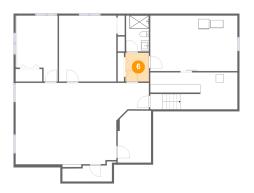

# 6 Floor 1 - Hall

**Dimensions:** 5'11" x 7'3"

Area: 43 sq. ft

Counted as living area: Yes

Heated: Yes Finished: Yes Enclosed: Yes Contiguous: Yes Permitted: Yes Wet space: No Addition: No Conversion: No