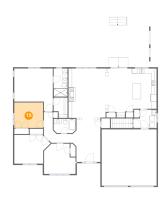

# Floor 2 - Kitchen

Dimensions: 9'3" x 15'11" **Area:** 147 sq. ft

Counted as living area: Yes

Heated: Yes Finished: Yes Enclosed: Yes Contiguous: Yes Permitted: Yes Wet space: No Addition: No Conversion: No