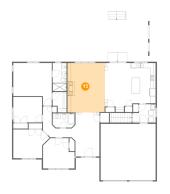

# <sup>15</sup> Floor 2 - Living Room

Dimensions: 14'10" x 19'6"

**Area:** 288 sq. ft

Counted as living area: Yes

Heated: Yes Finished: Yes Enclosed: Yes Contiguous: Yes Permitted: Yes Wet space: No Addition: No Conversion: No