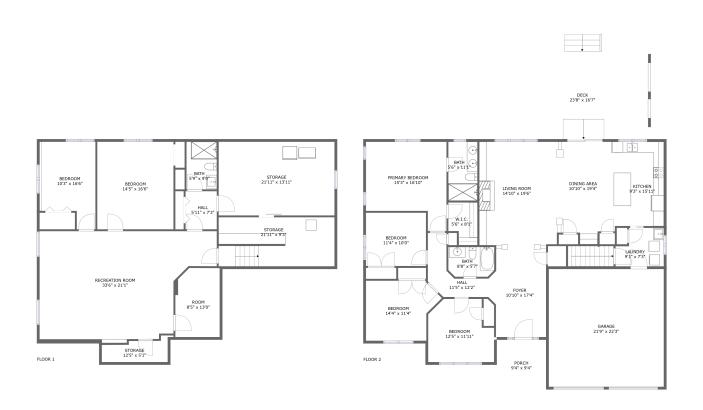

#### **Room dimensions**

Floor 1 Total sqft: 1929 Living area: 1065

| # |                 | Dimensions      | sqft       | Counted as living area |
|---|-----------------|-----------------|------------|------------------------|
| 1 | Storage         | 21'11" x 9'3"   | 199 sq. ft | No                     |
| 2 | Recreation Room | 33'6" x 21'1"   | 575 sq. ft | Yes                    |
| 3 | Bath            | 5'9" x 9'0"     | 52 sq. ft  | Yes                    |
| 4 | Bedroom         | 14'5" x 16'6"   | 238 sq. ft | No                     |
| 5 | Bedroom         | 10'3" x 16'6"   | 150 sq. ft | Yes                    |
| 6 | Hall            | 5'11" x 7'3"    | 43 sq. ft  | Yes                    |
| 7 | Room            | 8'5" x 13'0"    | 105 sq. ft | Yes                    |
| 8 | Storage         | 12'5" x 5'1"    | 48 sq. ft  | No                     |
| 9 | Storage         | 21'11" x 13'11" | 304 sq. ft | No                     |