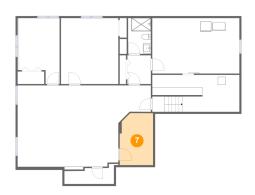

## Floor 1 - Room

**Dimensions:** 8'5" x 13'0"

**Area:** 105 sq. ft

Counted as living area: Yes

Heated: Yes Finished: Yes Enclosed: Yes Contiguous: Yes Permitted: Yes Wet space: No Addition: No Conversion: No