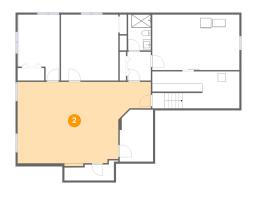

## Floor 1 - Recreation Room

Dimensions: 33'6" x 21'1"

Area: 575 sq. ft

Counted as living area: Yes