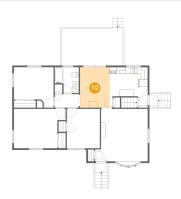

# Floor 2 - Dining Area

Dimensions: 8'10" x 12'0"

Area: 105 sq. ft

Counted as living area: Yes

Heated: Yes Finished: Yes Enclosed: Yes Contiguous: Yes Permitted: Yes Wet space: No Addition: No Conversion: No