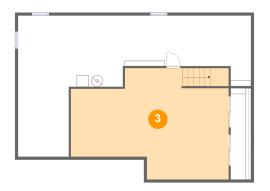

### Ploor 1 - Basement

Dimensions: 39'7" x 23'11"

Area: 516 sq. ft

Counted as living area: No

Heated: Yes Finished: No Enclosed: Yes Contiguous: Yes Permitted: Yes Wet space: No Addition: No Conversion: No