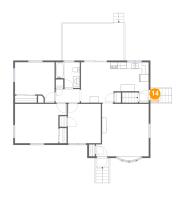

#### **Room dimensions**

Floor 2 Total sqft: 1308 Living area: 1091

| #  |                 | Dimensions     | sqft       | Counted as living area |
|----|-----------------|----------------|------------|------------------------|
| 4  | Primary Bedroom | 15'4" x 11'8"  | 158 sq. ft | Yes                    |
| 5  | Bedroom         | 11'8" x 12'0"  | 119 sq. ft | Yes                    |
| 6  | Deck            | 18'1" x 11'2"  | 197 sq. ft | No                     |
| 7  | Kitchen         | 11'3" x 11'11" | 109 sq. ft | Yes                    |
| 8  | Bath            | 7'1" x 7'7"    | 47 sq. ft  | Yes                    |
| 9  | Living Room     | 15'7" x 16'9"  | 227 sq. ft | Yes                    |
| 10 | Dining Area     | 8'10" x 12'0"  | 105 sq. ft | Yes                    |
| 11 | Bedroom         | 9'9" x 11'8"   | 114 sq. ft | Yes                    |
| 12 | Hall            | 7'1" x 4'0"    | 29 sq. ft  | Yes                    |
| 13 | Porch           | 3'10" x 2'8"   | 10 sq. ft  | No                     |
| 14 | Patio           | 2'6" x 4'2"    | 10 sq. ft  | No                     |

#### 5 Floor 2 - Bedroom

Dimensions: 11'8" x 12'0"

Area: 119 sq. ft

Counted as living area: Yes

Heated: Yes Finished: Yes Enclosed: Yes Contiguous: Yes Permitted: Yes Wet space: No Addition: No Conversion: No