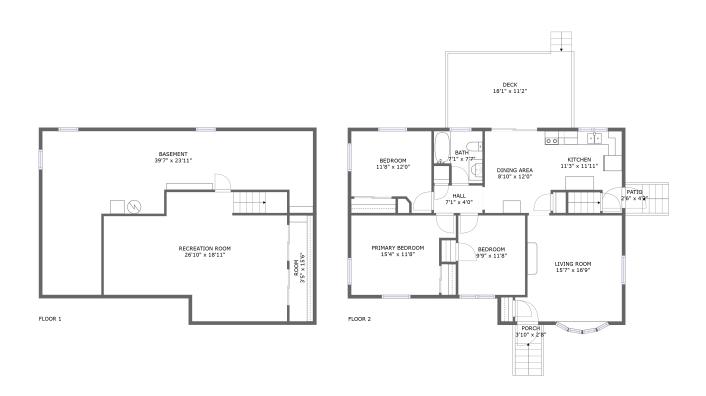

#### **Room dimensions**

Floor 1 Total sqft: 1086 Living area: 0

| # |                 | Dimensions      | sqft       | Counted as living area |
|---|-----------------|-----------------|------------|------------------------|
| 1 | Room            | 3'5" x 15'6"    | 54 sq. ft  | No                     |
| 2 | Basement        | 39'7" x 23'11"  | 516 sq. ft | No                     |
| 3 | Recreation Room | 26'10" x 18'11" | 422 sq. ft | No                     |