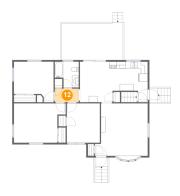

## Ploor 2 - Hall

Dimensions: 7'1" x 4'0"

Area: 29 sq. ft

Counted as living area: Yes

Heated: Yes Finished: Yes Enclosed: Yes Contiguous: Yes Permitted: Yes Wet space: No Addition: No Conversion: No