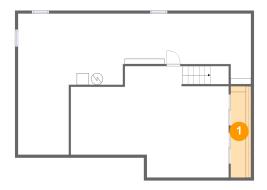

### 1 - Room

**Dimensions:** 3'5" x 15'6"

Area: 54 sq. ft

Counted as living area: No

Heated: Yes Finished: Yes Enclosed: Yes Contiguous: No Permitted: Yes Wet space: No Addition: No Conversion: No