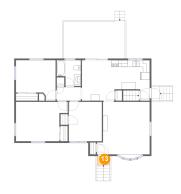

## <sup>19</sup> Floor 2 - Porch

**Dimensions:** 3'10" x 2'8"

Area: 10 sq. ft

Counted as living area: No

Heated: No Finished: Yes Enclosed: No Contiguous: Yes Permitted: Yes Wet space: No Addition: No Conversion: No