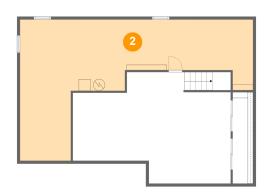

### Floor 1 - Recreation Room

Dimensions: 26'10" x 18'11"

Area: 422 sq. ft

Counted as living area: No

Heated: Yes Finished: Yes Enclosed: Yes Contiguous: No Permitted: Yes Wet space: No Addition: No Conversion: No