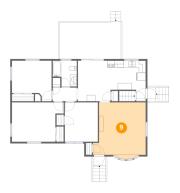

# Floor 2 - Living Room

**Dimensions:** 15'7" x 16'9"

**Area:** 227 sq. ft

Counted as living area: Yes

Heated: Yes Finished: Yes Enclosed: Yes Contiguous: Yes Permitted: Yes Wet space: No Addition: No Conversion: No