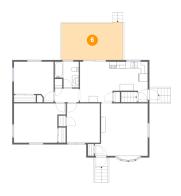

# Floor 2 - Primary Bedroom

Dimensions: 15'4" x 11'8"

Area: 158 sq. ft

Counted as living area: Yes

Heated: Yes Finished: Yes Enclosed: Yes Contiguous: Yes Permitted: Yes Wet space: No Addition: No Conversion: No