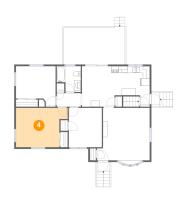

# Floor 2 - Primary Bedroom

Dimensions: 15'4" x 11'8"

Area: 158 sq. ft

Counted as living area: Yes

Heated: Yes Finished: Yes Enclosed: Yes Contiguous: Yes Permitted: Yes Wet space: No Addition: No Conversion: No