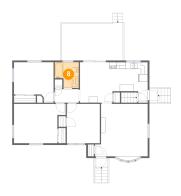

#### 5 Floor 2 - Bedroom

Dimensions: 11'8" x 12'0"

Area: 119 sq. ft

Counted as living area: Yes

Heated: Yes Finished: Yes Enclosed: Yes Contiguous: Yes Permitted: Yes Wet space: No Addition: No Conversion: No