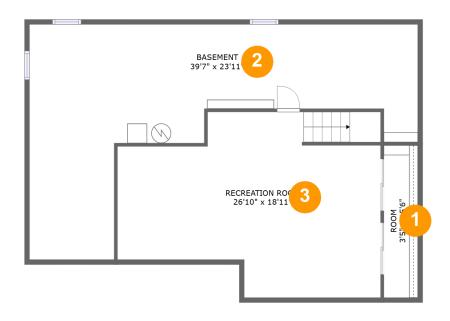

#### **Room dimensions**

Floor 1 Total sqft: 1086 Living area: 0

| # |                 | Dimensions      | sqft       | Counted as living area |
|---|-----------------|-----------------|------------|------------------------|
| 1 | Room            | 3'5" x 15'6"    | 54 sq. ft  | No                     |
| 2 | Basement        | 39'7" x 23'11"  | 516 sq. ft | No                     |
| 3 | Recreation Room | 26'10" x 18'11" | 422 sq. ft | No                     |