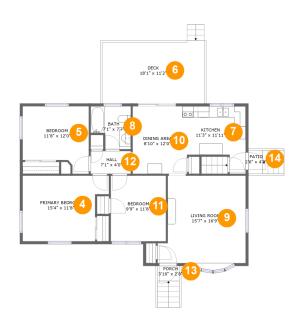

#### **Room dimensions**

Floor 2 Total sqft: 1308 Living area: 1091

| #  |                 | Dimensions     | sqft       | Counted as living area |
|----|-----------------|----------------|------------|------------------------|
| 4  | Primary Bedroom | 15'4" x 11'8"  | 158 sq. ft | Yes                    |
| 5  | Bedroom         | 11'8" x 12'0"  | 119 sq. ft | Yes                    |
| 6  | Deck            | 18'1" x 11'2"  | 197 sq. ft | No                     |
| 7  | Kitchen         | 11'3" x 11'11" | 109 sq. ft | Yes                    |
| 8  | Bath            | 7'1" x 7'7"    | 47 sq. ft  | Yes                    |
| 9  | Living Room     | 15'7" x 16'9"  | 227 sq. ft | Yes                    |
| 10 | Dining Area     | 8'10" x 12'0"  | 105 sq. ft | Yes                    |
| 11 | Bedroom         | 9'9" x 11'8"   | 114 sq. ft | Yes                    |
| 12 | Hall            | 7'1" x 4'0"    | 29 sq. ft  | Yes                    |
| 13 | Porch           | 3'10" x 2'8"   | 10 sq. ft  | No                     |
| 14 | Patio           | 2'6" x 4'2"    | 10 sq. ft  | No                     |