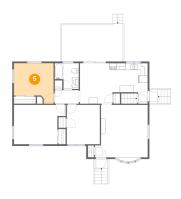

#### 5 Floor 2 - Bedroom

Dimensions: 11'8" x 12'0"

Area: 119 sq. ft

Counted as living area: Yes

Heated: Yes Finished: Yes Enclosed: Yes Contiguous: Yes Permitted: Yes Wet space: No Addition: No Conversion: No