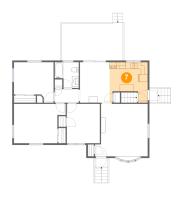

## 7 Floor 2 - Kitchen

Dimensions: 11'3" x 11'11"

**Area:** 109 sq. ft

Counted as living area: Yes

Heated: Yes Finished: Yes Enclosed: Yes Contiguous: Yes Permitted: Yes Wet space: No Addition: No Conversion: No