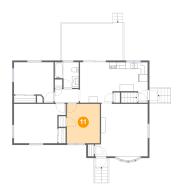

### Floor 2 - Bedroom

**Dimensions**: 9'9" x 11'8"

**Area:** 114 sq. ft

Counted as living area: Yes

Heated: Yes Finished: Yes Enclosed: Yes Contiguous: Yes Permitted: Yes Wet space: No Addition: No Conversion: No