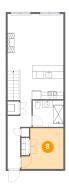

#### Floor 2 - Bedroom

Dimensions: 11'6" x 11'2"

Area: 109 sq. ft

Counted as living area: Yes

res Finished: Yes
Enclosed: Yes
Contiguous: Yes
Permitted: Yes
Wet space: No
Addition: No
Conversion: No

Heated: Yes