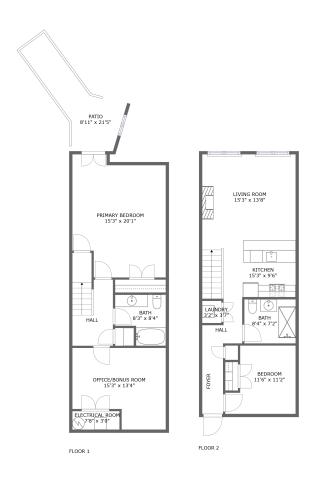

#### **Room dimensions**

Floor 1 Total sqft: 791 Living area: 644

| # |                   | Dimensions    | sqft       | Counted as living area |
|---|-------------------|---------------|------------|------------------------|
| 1 | Primary Bedroom   | 15'3" x 20'1" | 273 sq. ft | Yes                    |
| 2 | Hall              | 6'7" x 10'9"  | 85 sq. ft  | Yes                    |
| 3 | Bath              | 8'3" x 8'4"   | 58 sq. ft  | Yes                    |
| 4 | OFFICE/BONUS Room | 15'3" x 13'4" | 176 sq. ft | Yes                    |
| 5 | Electrical Room   | 7'8" x 3'0"   | 23 sq. ft  | No                     |
| 6 | Patio             | 8'11" x 21'5" | 124 sq. ft | No                     |

#### **Room dimensions**

Floor 2 Total sqft: 645 Living area: 645

| #  |             | Dimensions    | sqft       | Counted as living area |
|----|-------------|---------------|------------|------------------------|
| 7  | Living Room | 15'3" x 13'8" | 213 sq. ft | Yes                    |
| 8  | Bedroom     | 11'6" x 11'2" | 109 sq. ft | Yes                    |
| 9  | Bath        | 8'4" x 7'2"   | 60 sq. ft  | Yes                    |
| 10 | Laundry     | 3'2" x 3'7"   | 11 sq. ft  | Yes                    |
| 11 | Foyer       | 3'5" x 11'6"  | 39 sq. ft  | Yes                    |
| 12 | Kitchen     | 15'3" x 9'6"  | 143 sq. ft | Yes                    |
| 13 | Hall        | 6'6" x 7'3"   | 33 sq. ft  | Yes                    |