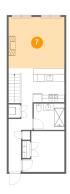

Dimensions: 15'3" x 13'4"

Area: 176 sq. ft

Counted as living area: Yes

Heated: Yes Finished: Yes Enclosed: Yes Contiguous: Yes Permitted: Yes Wet space: No Addition: No Conversion: No

5 Floor 1 - Electrical Room