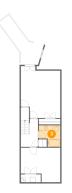

#### 2 Floor 1 - Hall

**Dimensions:** 6'7" x 10'9"

Area: 85 sq. ft

Counted as living area: Yes

Heated: Yes Finished: Yes Enclosed: Yes Contiguous: Yes Permitted: Yes Wet space: No Addition: No Conversion: No