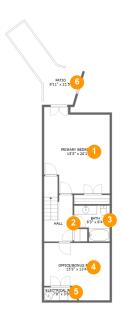

#### **Room dimensions**

Floor 1 Total sqft: 791 Living area: 644

| # |                   | Dimensions    | sqft       | Counted as living area |
|---|-------------------|---------------|------------|------------------------|
| 1 | Primary Bedroom   | 15'3" x 20'1" | 273 sq. ft | Yes                    |
| 2 | Hall              | 6'7" x 10'9"  | 85 sq. ft  | Yes                    |
| 3 | Bath              | 8'3" x 8'4"   | 58 sq. ft  | Yes                    |
| 4 | OFFICE/BONUS Room | 15'3" x 13'4" | 176 sq. ft | Yes                    |
| 5 | Electrical Room   | 7'8" x 3'0"   | 23 sq. ft  | No                     |
| 6 | Patio             | 8'11" x 21'5" | 124 sq. ft | No                     |

### Floor 1 - Primary Bedroom

Dimensions: 15'3" x 20'1"

**Area:** 273 sq. ft

Counted as living area: Yes

Heated: Yes Finished: Yes Enclosed: Yes Contiguous: Yes Permitted: Yes Wet space: No Addition: No Conversion: No

#### 2 Floor 1 - Hall

**Dimensions:** 6'7" x 10'9"

Area: 85 sq. ft

Counted as living area: Yes

Heated: Yes Finished: Yes Enclosed: Yes Contiguous: Yes Permitted: Yes Wet space: No Addition: No Conversion: No

3 Floor 1 - Bath

Dimensions: 8'3" x 8'4"

Area: 58 sq. ft

Counted as living area: Yes

Heated: Yes Finished: Yes Enclosed: Yes Contiguous: Yes Permitted: Yes Wet space: Yes Addition: No Conversion: No

Floor 1 - OFFICE/BONUS Room

Dimensions: 15'3" x 13'4"

Area: 176 sq. ft

Counted as living area: Yes

Heated: Yes Finished: Yes Enclosed: Yes Contiguous: Yes Permitted: Yes Wet space: No Addition: No Conversion: No

5 Floor 1 - Electrical Room

Dimensions: 7'8" x 3'0"

Area: 23 sq. ft

Counted as living area: No

Heated: No Finished: No Enclosed: Yes Contiguous: Yes Permitted: Yes Wet space: No Addition: No Conversion: No

Dimensions: 8'11" x 21'5"

**Area:** 124 sq. ft