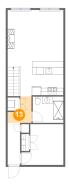

#### Floor 2 - Hall

Dimensions: 6'6" x 7'3"

Area: 33 sq. ft

Counted as living area: Yes

Heated: Yes Finished: Yes Enclosed: Yes Contiguous: Yes Permitted: Yes Wet space: No Addition: No Conversion: No