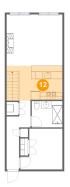

#### Floor 2 - Bedroom

Dimensions: 11'6" x 11'2"

Area: 109 sq. ft

Counted as living area: Yes

res Finished: Yes
Enclosed: Yes
Contiguous: Yes
Permitted: Yes
Wet space: No
Addition: No
Conversion: No

Heated: Yes