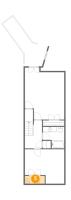

Dimensions: 7'8" x 3'0"

Area: 23 sq. ft

Counted as living area: No

Heated: No Finished: No Enclosed: Yes Contiguous: Yes Permitted: Yes Wet space: No Addition: No Conversion: No

Dimensions: 8'11" x 21'5"

**Area:** 124 sq. ft