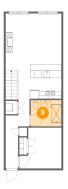

#### Floor 2 - Bath

Dimensions: 8'4" x 7'2"

Area: 60 sq. ft Counted as living area: Yes

Finished: Yes
ea: Yes Enclosed: Yes
Contiguous: Yes
Permitted: Yes
Wet space: Yes
Addition: No
Conversion: No

Heated: Yes