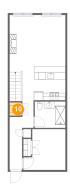

### Floor 2 - Laundry

**Dimensions:** 3'2" x 3'7"

Area: 11 sq. ft

Counted as living area: Yes

Heated: Yes Finished: Yes Enclosed: Yes Contiguous: Yes Permitted: Yes Wet space: No Addition: No Conversion: No