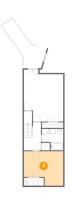

3 Floor 1 - Bath

Dimensions: 8'3" x 8'4"

Area: 58 sq. ft

Counted as living area: Yes

Heated: Yes Finished: Yes Enclosed: Yes Contiguous: Yes Permitted: Yes Wet space: Yes Addition: No Conversion: No

Floor 1 - OFFICE/BONUS Room