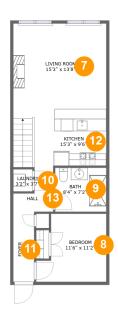

#### **Room dimensions**

Floor 2 Total sqft: 645 Living area: 645

| #  |             | Dimensions    | sqft       | Counted as living area |
|----|-------------|---------------|------------|------------------------|
| 7  | Living Room | 15'3" x 13'8" | 213 sq. ft | Yes                    |
| 8  | Bedroom     | 11'6" x 11'2" | 109 sq. ft | Yes                    |
| 9  | Bath        | 8'4" x 7'2"   | 60 sq. ft  | Yes                    |
| 10 | Laundry     | 3'2" x 3'7"   | 11 sq. ft  | Yes                    |
| 11 | Foyer       | 3'5" x 11'6"  | 39 sq. ft  | Yes                    |
| 12 | Kitchen     | 15'3" x 9'6"  | 143 sq. ft | Yes                    |
| 13 | Hall        | 6'6" x 7'3"   | 33 sq. ft  | Yes                    |

### Floor 2 - Living Room

Dimensions: 15'3" x 13'8"

**Area**: 213 sq. ft

Counted as living area: Yes

Heated: Yes Finished: Yes Enclosed: Yes Contiguous: Yes Permitted: Yes Wet space: No Addition: No Conversion: No

#### Floor 2 - Bedroom

Dimensions: 11'6" x 11'2"

Area: 109 sq. ft

Counted as living area: Yes

res Finished: Yes
Enclosed: Yes
Contiguous: Yes
Permitted: Yes
Wet space: No
Addition: No
Conversion: No

Heated: Yes

#### Floor 2 - Bath

Dimensions: 8'4" x 7'2"

Area: 60 sq. ft Counted as living area: Yes

Finished: Yes
ea: Yes Enclosed: Yes
Contiguous: Yes
Permitted: Yes
Wet space: Yes
Addition: No
Conversion: No

Heated: Yes

### Floor 2 - Laundry

**Dimensions:** 3'2" x 3'7"

Area: 11 sq. ft

Counted as living area: Yes

Heated: Yes Finished: Yes Enclosed: Yes Contiguous: Yes Permitted: Yes Wet space: No Addition: No Conversion: No

### Floor 2 - Foyer

**Dimensions:** 3'5" x 11'6"

Area: 39 sq. ft

Counted as living area: Yes

Heated: Yes Finished: Yes Enclosed: Yes Contiguous: Yes Permitted: Yes Wet space: No Addition: No Conversion: No

#### Floor 2 - Kitchen

**Dimensions:** 15'3" x 9'6"

**Area:** 143 sq. ft

Counted as living area: Yes

Heated: Yes Finished: Yes Enclosed: Yes Contiguous: Yes Permitted: Yes Wet space: No Addition: No Conversion: No

#### Floor 2 - Hall

Dimensions: 6'6" x 7'3"

Area: 33 sq. ft

Counted as living area: Yes

Heated: Yes Finished: Yes Enclosed: Yes Contiguous: Yes Permitted: Yes Wet space: No Addition: No Conversion: No