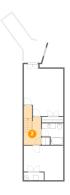

### Floor 1 - Primary Bedroom

Dimensions: 15'3" x 20'1"

**Area:** 273 sq. ft

Counted as living area: Yes

Heated: Yes Finished: Yes Enclosed: Yes Contiguous: Yes Permitted: Yes Wet space: No Addition: No Conversion: No