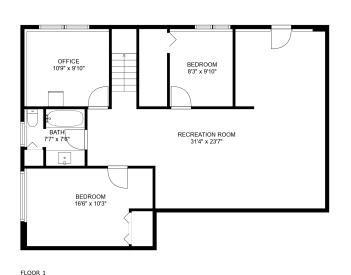

### **Estimated Areas:**

Below Main: sq. ft Main Floor: 1196 sq. ft Above Main: 1106 sq. ft Total: 2302 Sq. Ft

Taylor Apsouris 604-316-5008 taylor@apsourisgroup.com