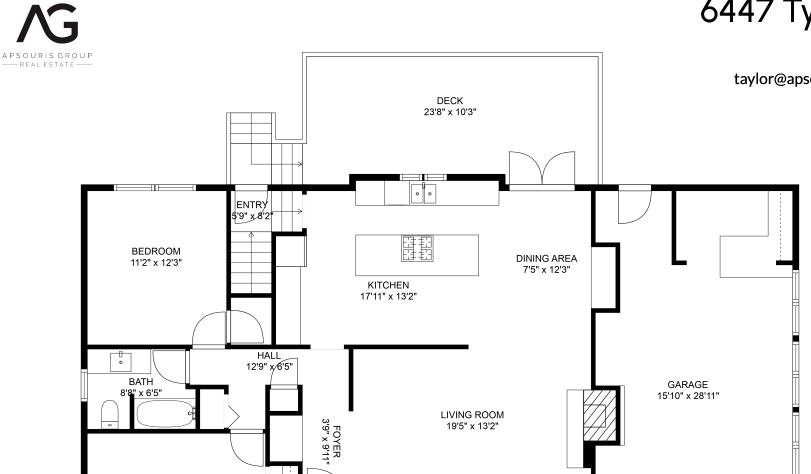

Taylor Apsouris 604-316-5008 taylor@apsourisgroup.com

260 sq. ft

**Estimated Areas:** 

FLOOR 3

Main Floor: 1196 sq. ft Below Main: 1106 sq. ft Total: 2302 Sq. Ft

Taylor Apsouris 604-316-5008

taylor@apsourisgroup.com

#### **Estimated Areas:**

PORCH 27'5" x 3'5"

Main Floor: 1196 sq. ft Below Main: 1106 sq. ft Total: 2302 Sq. Ft

PRIMARY BEDROOM 16'11" x 10'10"

**Taylor Apsouris** 604-316-5008

taylor@apsourisgroup.com

### **Estimated Areas:**

Below Main: sq. ft Main Floor: 1196 sq. ft Above Main: 1106 sq. ft Total: 2302 Sq. Ft

Taylor Apsouris 604-316-5008 taylor@apsourisgroup.com

### **Estimated Areas:**

Main Floor: 1196 sq. ft Above Main: 1106 sq. ft Total: 2302 Sq. Ft