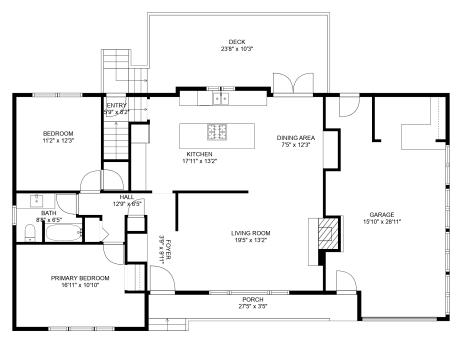

#### **Estimated Areas:**

PORCH 27'5" x 3'5"

Main Floor: 1196 sq. ft Below Main: 1106 sq. ft Total: 2302 Sq. Ft

PRIMARY BEDROOM 16'11" x 10'10"

**Taylor Apsouris** 604-316-5008

taylor@apsourisgroup.com

### **Estimated Areas:**

Main Floor: 1196 sq. ft Above Main: 1106 sq. ft Total: 2302 Sq. Ft