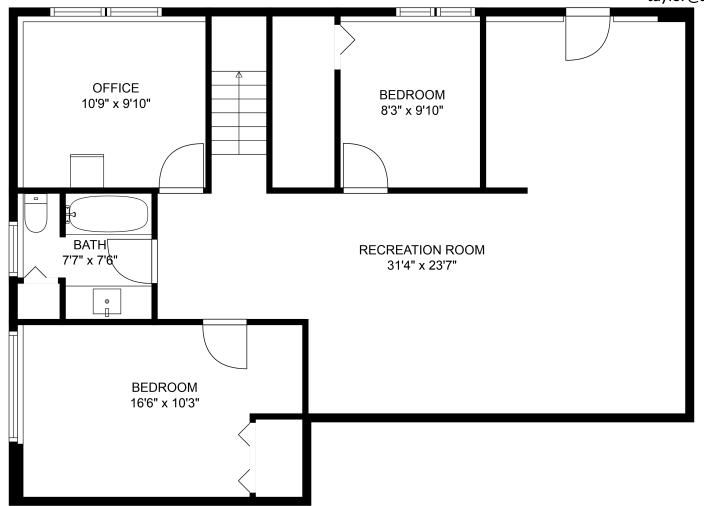

Taylor Apsouris 604-316-5008 taylor@apsourisgroup.com

260 sq. ft

**Estimated Areas:** 

FLOOR 3

Main Floor: 1196 sq. ft Below Main: 1106 sq. ft Total: 2302 Sq. Ft

Taylor Apsouris 604-316-5008

taylor@apsourisgroup.com

#### **Estimated Areas:**

PORCH 27'5" x 3'5"

Main Floor: 1196 sq. ft Below Main: 1106 sq. ft Total: 2302 Sq. Ft

PRIMARY BEDROOM 16'11" x 10'10"

**Taylor Apsouris** 604-316-5008

taylor@apsourisgroup.com

### **Estimated Areas:**

Below Main: sq. ft Main Floor: 1196 sq. ft Above Main: 1106 sq. ft Total: 2302 Sq. Ft

Taylor Apsouris 604-316-5008 taylor@apsourisgroup.com

### **Estimated Areas:**

Main Floor: 1196 sq. ft Above Main: 1106 sq. ft Total: 2302 Sq. Ft