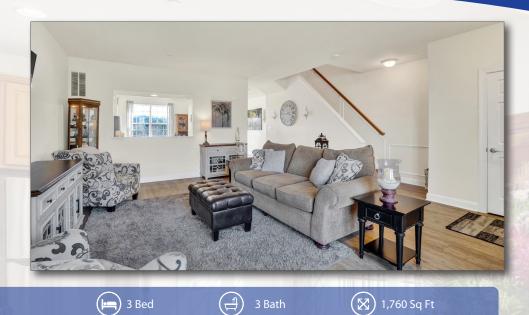

#### Interior:

- 9-ft ceilings and open-concept floor plan for a spacious feel
- Large windows providing abundant natural light
- Fresh neutral cream paint throughout
- Gorgeous plank flooring on the first floor
- · Elegant wainscoting extending up to the second floor
- Half bath on the main level

#### Second Floor:

- · Spacious primary bedroom with a vaulted ceiling and walk-in closet
- · Luxury en-suite bath with dual vanities, deep soaking tub, and tiled shower
- Two additional bedrooms with a beautiful hall bath