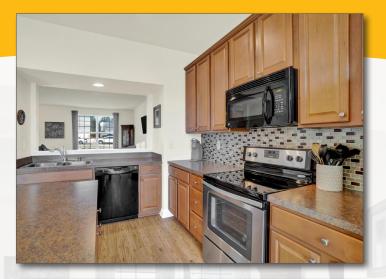

#### Kitchen & Outdoor Space:

- Bright, open kitchen with direct access to the deck
- Private deck with serene pond views
- Fully fenced backyard for privacy
- · Patio beneath the deck for additional outdoor enjoyment