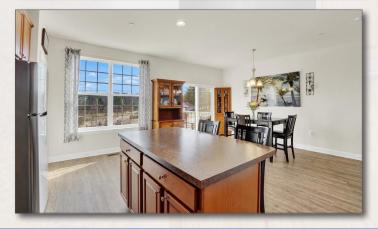

#### Interior:

- 9-ft ceilings and open-concept floor plan for a spacious feel
- Large windows providing abundant natural light
- Fresh neutral cream paint throughout
- Gorgeous plank flooring on the first floor
- · Elegant wainscoting extending up to the second floor
- Half bath on the main level

#### Kitchen & Outdoor Space:

- Bright, open kitchen with direct access to the deck
- Private deck with serene pond views
- Fully fenced backyard for privacy
- · Patio beneath the deck for additional outdoor enjoyment