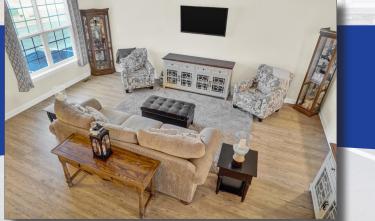

#### Interior:

- 9-ft ceilings and open-concept floor plan for a spacious feel
- Large windows providing abundant natural light
- Fresh neutral cream paint throughout
- Gorgeous plank flooring on the first floor
- · Elegant wainscoting extending up to the second floor
- Half bath on the main level