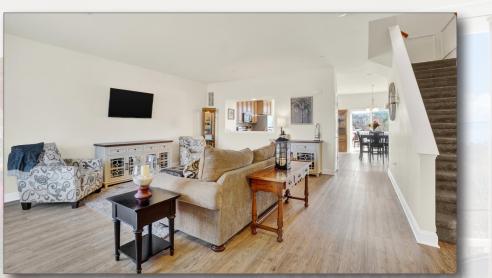

#### Interior:

- 9-ft ceilings and open-concept floor plan for a spacious feel
- Large windows providing abundant natural light
- Fresh neutral cream paint throughout
- Gorgeous plank flooring on the first floor
- · Elegant wainscoting extending up to the second floor
- Half bath on the main level

#### Kitchen & Outdoor Space:

- Bright, open kitchen with direct access to the deck
- Private deck with serene pond views
- Fully fenced backyard for privacy
- · Patio beneath the deck for additional outdoor enjoyment