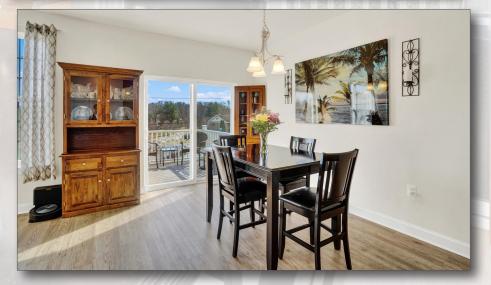

#### Interior:

- 9-ft ceilings and open-concept floor plan for a spacious feel
- Large windows providing abundant natural light
- Fresh neutral cream paint throughout
- Gorgeous plank flooring on the first floor
- · Elegant wainscoting extending up to the second floor
- Half bath on the main level