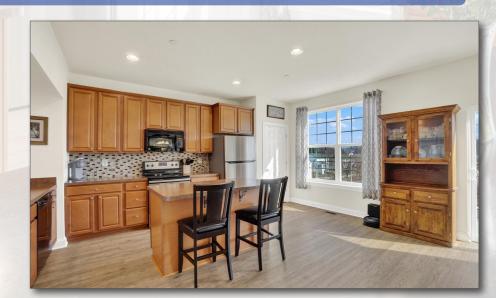

#### Kitchen & Outdoor Space:

- Bright, open kitchen with direct access to the deck
- Private deck with serene pond views
- Fully fenced backyard for privacy
- · Patio beneath the deck for additional outdoor enjoyment