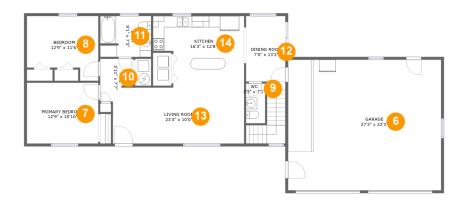

#### **Room dimensions**

Floor 2 Total sqft: 1793 Living area: 1115

| #  |                 | Dimensions     | sqft       | Counted as living area |
|----|-----------------|----------------|------------|------------------------|
| 6  | Garage          | 27'3" x 23'3"  | 634 sq. ft | No                     |
| 7  | Primary Bedroom | 12'9" x 10'10" | 138 sq. ft | Yes                    |
| 8  | Bedroom         | 12'9" x 11'6"  | 124 sq. ft | Yes                    |
| 9  | wc              | 3'5" x 7'1"    | 24 sq. ft  | Yes                    |
| 10 | Hall            | 5'11" x 7'7"   | 37 sq. ft  | Yes                    |
| 11 | Bath            | 9'1" x 7'3"    | 65 sq. ft  | Yes                    |
| 12 | Dining Room     | 7'0" x 13'2"   | 130 sq. ft | Yes                    |
| 13 | Living Room     | 23'4" x 10'0"  | 231 sq. ft | Yes                    |
| 14 | Kitchen         | 16'3" x 12'8"  | 183 sq. ft | Yes                    |

# 6 Floor 2 - Garage

Dimensions: 27'3" x 23'3"

**Area:** 634 sq. ft

Counted as living area: No

Heated: No Finished: No Enclosed: Yes Contiguous: Yes Permitted: Yes Wet space: No Addition: No Conversion: No

# 7 Floor 2 - Primary Bedroom

Dimensions: 12'9" x 10'10"

Area: 138 sq. ft

Counted as living area: Yes

Heated: Yes Finished: Yes Enclosed: Yes Contiguous: Yes Permitted: Yes Wet space: No Addition: No Conversion: No

## Floor 2 - Bedroom

Dimensions: 12'9" x 11'6"

Area: 124 sq. ft

Counted as living area: Yes

Finished: Yes Enclosed: Yes Contiguous: Yes Permitted: Yes Wet space: No Addition: No Conversion: No

Heated: Yes

# Floor 2 - WC

**Dimensions:** 3'5" x 7'1"

Area: 24 sq. ft

Counted as living area: Yes

Heated: Yes Finished: Yes Enclosed: Yes Contiguous: Yes Permitted: Yes Wet space: Yes Addition: No Conversion: No

## Floor 2 - Hall

**Dimensions:** 5'11" x 7'7"

Area: 37 sq. ft

Counted as living area: Yes

Heated: Yes Finished: Yes Enclosed: Yes Contiguous: Yes Permitted: Yes Wet space: No Addition: No Conversion: No

## Floor 2 - Bath

Dimensions: 9'1" x 7'3"

Area: 65 sq. ft

Counted as living area: Yes

Heated: Yes Finished: Yes Enclosed: Yes Contiguous: Yes Permitted: Yes Wet space: Yes Addition: No Conversion: No

# Floor 2 - Dining Room

**Dimensions:** 7'0" x 13'2" **Area:** 130 sq. ft

Counted as living area: Yes

Heated: Yes Finished: Yes Enclosed: Yes Contiguous: Yes Permitted: Yes Wet space: No Addition: No Conversion: No

# Floor 2 - Living Room

Dimensions: 23'4" x 10'0"

Area: 231 sq. ft

Counted as living area: Yes

Heated: Yes Finished: Yes Enclosed: Yes Contiguous: Yes Permitted: Yes Wet space: No Addition: No Conversion: No

## Floor 2 - Kitchen

Dimensions: 16'3" x 12'8"

Area: 183 sq. ft

Counted as living area: Yes

Heated: Yes Finished: Yes Enclosed: Yes Contiguous: Yes Permitted: Yes Wet space: No Addition: No Conversion: No