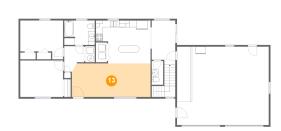

## Floor 2 - Kitchen

Dimensions: 16'3" x 12'8"

Area: 183 sq. ft

Counted as living area: Yes

Heated: Yes Finished: Yes Enclosed: Yes Contiguous: Yes Permitted: Yes Wet space: No Addition: No Conversion: No