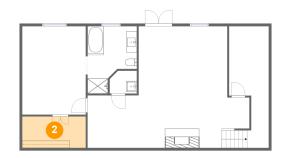

## Floor 1 - W.I.C.

Dimensions: 11'10" x 5'10"

Area: 70 sq. ft

Counted as living area: Yes

Heated: Yes Finished: Yes Enclosed: Yes Contiguous: Yes Permitted: Yes Wet space: No Addition: No Conversion: No