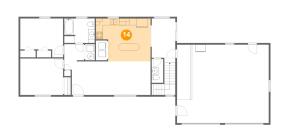

## Floor 2 - Kitchen

Dimensions: 16'3" x 12'8"

Area: 183 sq. ft

Counted as living area: Yes

Heated: Yes Finished: Yes Enclosed: Yes Contiguous: Yes Permitted: Yes Wet space: No Addition: No Conversion: No