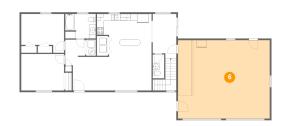

# 6 Floor 2 - Garage

Dimensions: 27'3" x 23'3"

**Area:** 634 sq. ft

Counted as living area: No

Heated: No Finished: No Enclosed: Yes Contiguous: Yes Permitted: Yes Wet space: No Addition: No Conversion: No