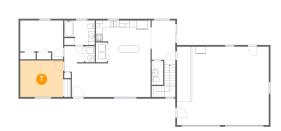

# 7 Floor 2 - Primary Bedroom

Dimensions: 12'9" x 10'10"

Area: 138 sq. ft

Counted as living area: Yes

Heated: Yes Finished: Yes Enclosed: Yes Contiguous: Yes Permitted: Yes Wet space: No Addition: No Conversion: No