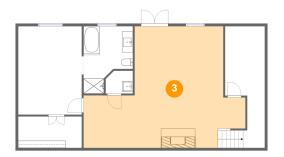

## Floor 1 - Recreation Room

**Dimensions:** 30'3" x 22'8" **Area:** 490 sq. ft

Counted as living area: Yes

Heated: Yes Finished: Yes Enclosed: Yes Contiguous: Yes Permitted: Yes Wet space: No Addition: No Conversion: No