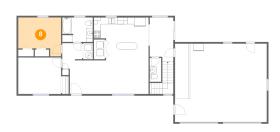

## Floor 2 - Bedroom

Dimensions: 12'9" x 11'6"

Area: 124 sq. ft

Counted as living area: Yes

Finished: Yes Enclosed: Yes Contiguous: Yes Permitted: Yes Wet space: No Addition: No Conversion: No

Heated: Yes