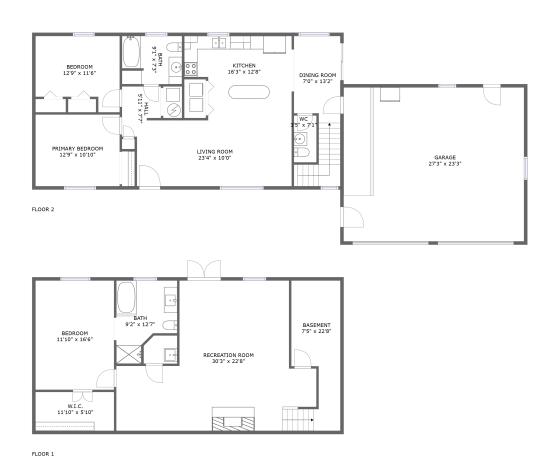

#### **Room dimensions**

Floor 1 Total sqft: 1116 Living area: 949

| # |                 | Dimensions     | sqft       | Counted as living area |
|---|-----------------|----------------|------------|------------------------|
| 1 | Basement        | 7'5" x 22'8"   | 147 sq. ft | No                     |
| 2 | W.I.C.          | 11'10" x 5'10" | 70 sq. ft  | Yes                    |
| 3 | Recreation Room | 30'3" x 22'8"  | 490 sq. ft | Yes                    |
| 4 | Bath            | 9'2" x 12'7"   | 92 sq. ft  | Yes                    |
| 5 | Bedroom         | 11'10" x 16'6" | 196 sq. ft | Yes                    |

#### **Room dimensions**

Floor 2 Total sqft: 1793 Living area: 1115

| #  |                 | Dimensions     | sqft       | Counted as living area |
|----|-----------------|----------------|------------|------------------------|
| 6  | Garage          | 27'3" x 23'3"  | 634 sq. ft | No                     |
| 7  | Primary Bedroom | 12'9" x 10'10" | 138 sq. ft | Yes                    |
| 8  | Bedroom         | 12'9" x 11'6"  | 124 sq. ft | Yes                    |
| 9  | wc              | 3'5" x 7'1"    | 24 sq. ft  | Yes                    |
| 10 | Hall            | 5'11" x 7'7"   | 37 sq. ft  | Yes                    |
| 11 | Bath            | 9'1" x 7'3"    | 65 sq. ft  | Yes                    |
| 12 | Dining Room     | 7'0" x 13'2"   | 130 sq. ft | Yes                    |
| 13 | Living Room     | 23'4" x 10'0"  | 231 sq. ft | Yes                    |
| 14 | Kitchen         | 16'3" x 12'8"  | 183 sq. ft | Yes                    |