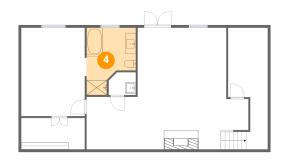

## 4 Floor 1 - Bath

**Dimensions**: 9'2" x 12'7"

Area: 92 sq. ft

Counted as living area: Yes

Heated: Yes Finished: Yes Enclosed: Yes Contiguous: Yes Permitted: Yes Wet space: Yes Addition: No Conversion: No