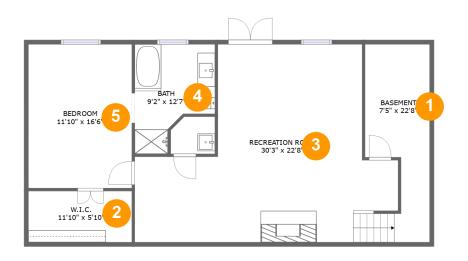

#### **Room dimensions**

Floor 1 Total sqft: 1116 Living area: 949

| # |                 | Dimensions     | sqft       | Counted as living area |
|---|-----------------|----------------|------------|------------------------|
| 1 | Basement        | 7'5" x 22'8"   | 147 sq. ft | No                     |
| 2 | W.I.C.          | 11'10" x 5'10" | 70 sq. ft  | Yes                    |
| 3 | Recreation Room | 30'3" x 22'8"  | 490 sq. ft | Yes                    |
| 4 | Bath            | 9'2" x 12'7"   | 92 sq. ft  | Yes                    |
| 5 | Bedroom         | 11'10" x 16'6" | 196 sq. ft | Yes                    |

# 1 - Basement

**Dimensions:** 7'5" x 22'8" **Area:** 147 sq. ft

Counted as living area: No

Heated: Yes Finished: No Enclosed: Yes Contiguous: Yes Permitted: Yes Wet space: No Addition: No Conversion: No

## Floor 1 - W.I.C.

Dimensions: 11'10" x 5'10"

Area: 70 sq. ft

Counted as living area: Yes

Heated: Yes Finished: Yes Enclosed: Yes Contiguous: Yes Permitted: Yes Wet space: No Addition: No Conversion: No

## Floor 1 - Recreation Room

**Dimensions:** 30'3" x 22'8" **Area:** 490 sq. ft

Counted as living area: Yes

Heated: Yes Finished: Yes Enclosed: Yes Contiguous: Yes Permitted: Yes Wet space: No Addition: No Conversion: No

## 4 Floor 1 - Bath

**Dimensions**: 9'2" x 12'7"

Area: 92 sq. ft

Counted as living area: Yes

Heated: Yes Finished: Yes Enclosed: Yes Contiguous: Yes Permitted: Yes Wet space: Yes Addition: No Conversion: No

## 5 Floor 1 - Bedroom

Dimensions: 11'10" x 16'6"

Area: 196 sq. ft

Counted as living area: Yes

Heated: Yes Finished: Yes Enclosed: Yes Contiguous: Yes Permitted: Yes Wet space: No Addition: No Conversion: No