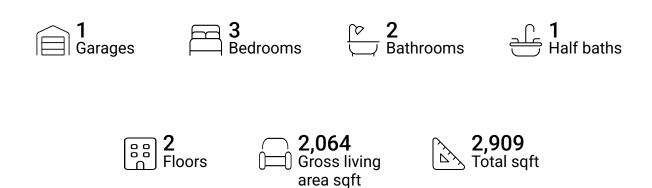

## **Property summary**





#### **Room dimensions**

Floor 1 Total sqft: 1116 Living area: 949

| # |                 | Dimensions     | sqft       | Counted as living area |
|---|-----------------|----------------|------------|------------------------|
| 1 | Basement        | 7'5" x 22'8"   | 147 sq. ft | No                     |
| 2 | W.I.C.          | 11'10" x 5'10" | 70 sq. ft  | Yes                    |
| 3 | Recreation Room | 30'3" x 22'8"  | 490 sq. ft | Yes                    |
| 4 | Bath            | 9'2" x 12'7"   | 92 sq. ft  | Yes                    |
| 5 | Bedroom         | 11'10" x 16'6" | 196 sq. ft | Yes                    |



#### **Room dimensions**

Floor 2 Total sqft: 1793 Living area: 1115

| #  |                 | Dimensions     | sqft       | Counted as living area |
|----|---------------