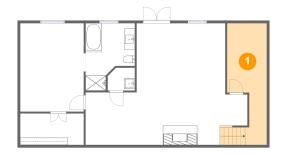

# 1 - Basement

**Dimensions:** 7'5" x 22'8" **Area:** 147 sq. ft

Counted as living area: No

Heated: Yes Finished: No Enclosed: Yes Contiguous: Yes Permitted: Yes Wet space: No Addition: No Conversion: No