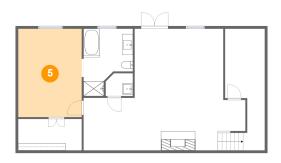

## 5 Floor 1 - Bedroom

Dimensions: 11'10" x 16'6"

Area: 196 sq. ft

Counted as living area: Yes

Heated: Yes Finished: Yes Enclosed: Yes Contiguous: Yes Permitted: Yes Wet space: No Addition: No Conversion: No