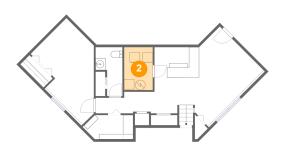

### Floor 1 - Utility

Dimensions: 5'8" x 8'6"

Area: 48 sq. ft

Counted as living area: No

Heated: Yes Finished: No Enclosed: Yes Contiguous: Yes Permitted: Yes Wet space: No Addition: No Conversion: No

3 Floor 1 - Recreation Room