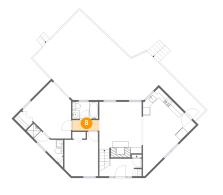

### Floor 2 - Hall

Dimensions: 7'6" x 2'11"

Area: 22 sq. ft

Counted as living area: Yes

Heated: Yes Finished: Yes Enclosed: Yes Contiguous: Yes Permitted: Yes Wet space: No Addition: No Conversion: No