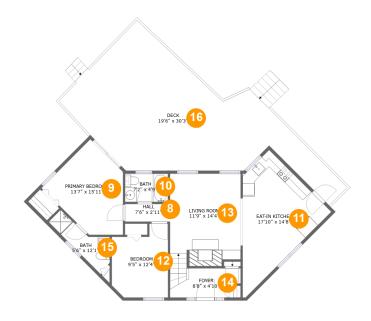

#### **Room dimensions**

Floor 2 Total sqft: 1490 Living area: 895

| #  |                 | Dimensions     | sqft       | Counted as living area |
|----|-----------------|----------------|------------|------------------------|
| 8  | Hall            | 7'6" x 2'11"   | 22 sq. ft  | Yes                    |
| 9  | Primary Bedroom | 13'7" x 15'11" | 138 sq. ft | Yes                    |
| 10 | Bath            | 7'2" x 4'9"    | 34 sq. ft  | Yes                    |
| 11 | Eat-in Kitchen  | 17'10" x 14'8" | 198 sq. ft | Yes                    |
| 12 | Bedroom         | 9'5" x 12'4"   | 100 sq. ft | Yes                    |
| 13 | Living Room     | 11'9" x 14'4"  | 178 sq. ft | Yes                    |
| 14 | Foyer           | 8'8" x 4'10"   | 52 sq. ft  | Yes                    |
| 15 | Bath            | 5'6" x 12'1"   | 42 sq. ft  | Yes                    |
| 16 | Deck            | 19'6" x 30'3"  | 595 sq. ft | No                     |

### Floor 2 - Hall

Dimensions: 7'6" x 2'11"

Area: 22 sq. ft

Counted as living area: Yes

Heated: Yes Finished: Yes Enclosed: Yes Contiguous: Yes Permitted: Yes Wet space: No Addition: No Conversion: No

### 9 Floor 2 - Primary Bedroom

**Dimensions:** 13'7" x 15'11"

Area: 138 sq. ft

Counted as living area: Yes

Heated: Yes Finished: Yes Enclosed: Yes Contiguous: Yes Permitted: Yes Wet space: No Addition: No Conversion: No

### Floor 2 - Bath

**Dimensions:** 7'2" x 4'9"

Area: 34 sq. ft

Counted as living area: Yes

Heated: Yes Finished: Yes Enclosed: Yes Contiguous: Yes Permitted: Yes Wet space: Yes Addition: No Conversion: No

### Floor 2 - Eat-in Kitchen

Dimensions: 17'10" x 14'8"

Area: 198 sq. ft

Counted as living area: Yes

Heated: Yes Finished: Yes Enclosed: Yes Contiguous: Yes Permitted: Yes Wet space: No Addition: No Conversion: No

### Ploor 2 - Bedroom

**Dimensions**: 9'5" x 12'4" **Area**: 100 sq. ft

Counted as living area: Yes

Heated: Yes Finished: Yes Enclosed: Yes Contiguous: Yes Permitted: Yes Wet space: No Addition: No Conversion: No

### 13 Floor 2 - Living Room

Dimensions: 11'9" x 14'4"

**Area:** 178 sq. ft

Counted as living area: Yes

Heated: Yes Finished: Yes Enclosed: Yes Contiguous: Yes Permitted: Yes Wet space: No Addition: No Conversion: No

### Floor 2 - Foyer

Dimensions: 8'8" x 4'10"

Area: 52 sq. ft

Counted as living area: Yes

Heated: Yes Finished: Yes Enclosed: Yes Contiguous: Yes Permitted: Yes Wet space: No Addition: No Conversion: No

15

Floor 2 - Bath

Dimensions: 5'6" x 12'1"

Area: 42 sq. ft

Counted as living area: Yes

Heated: Yes Finished: Yes Enclosed: Yes Contiguous: Yes Permitted: Yes Wet space: Yes Addition: No Conversion: No

Dimensions: 19'6" x 30'3"

**Area:** 595 sq. ft

Counted as living area: No

Heated: No Finished: Yes Enclosed: No Contiguous: Yes Permitted: Yes Wet space: No Addition: No Conversion: No