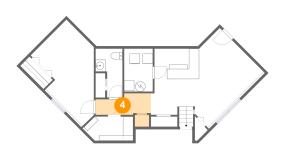

Dimensions: 12'3" x 21'9"

Area: 232 sq. ft

Counted as living area: Yes

Heated: Yes Finished: Yes Enclosed: Yes Contiguous: Yes Permitted: Yes Wet space: No Addition: No Conversion: No

4 Floor 1 - Hall

Dimensions: 10'11" x 3'0"

Area: 46 sq. ft

Counted as living area: Yes

Heated: Yes Finished: Yes Enclosed: Yes Contiguous: Yes Permitted: Yes Wet space: No Addition: No Conversion: No

Floor 1 - WC

Dimensions: 5'4" x 9'8"

Area: 40 sq. ft