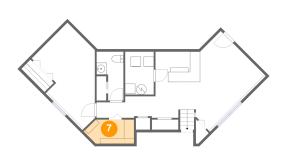

### Floor 1 - Storage

Dimensions: 10'0" x 4'9"

Area: 42 sq. ft

Counted as living area: No

Heated: No Finished: No Enclosed: No Contiguous: Yes Permitted: Yes Wet space: No Addition: No Conversion: No