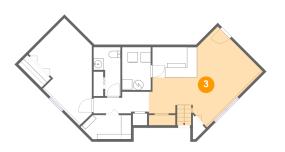

### Floor 1 - Utility

Dimensions: 5'8" x 8'6"

Area: 48 sq. ft

Counted as living area: No

Heated: Yes Finished: No Enclosed: Yes Contiguous: Yes Permitted: Yes Wet space: No Addition: No Conversion: No

3 Floor 1 - Recreation Room

Dimensions: 12'3" x 21'9"

Area: 232 sq. ft

Counted as living area: Yes

Heated: Yes Finished: Yes Enclosed: Yes Contiguous: Yes Permitted: Yes Wet space: No Addition: No Conversion: No

4 Floor 1 - Hall

Dimensions: 10'11" x 3'0"