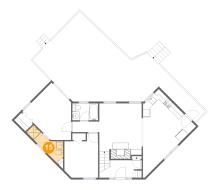

### Floor 2 - Foyer

Dimensions: 8'8" x 4'10"

Area: 52 sq. ft

Counted as living area: Yes

Heated: Yes Finished: Yes Enclosed: Yes Contiguous: Yes Permitted: Yes Wet space: No Addition: No Conversion: No

15

Floor 2 - Bath

Dimensions: 5'6" x 12'1"

Area: 42 sq. ft

Counted as living area: Yes

Heated: Yes Finished: Yes Enclosed: Yes Contiguous: Yes Permitted: Yes Wet space: Yes Addition: No Conversion: No

Dimensions: 19'6" x 30'3"