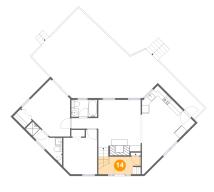

### Floor 2 - Foyer

Dimensions: 8'8" x 4'10"

Area: 52 sq. ft

Counted as living area: Yes

Heated: Yes Finished: Yes Enclosed: Yes Contiguous: Yes Permitted: Yes Wet space: No Addition: No Conversion: No

15

Floor 2 - Bath

Dimensions: 5'6" x 12'1"

Area: 42 sq. ft

Counted as living area: Yes

Heated: Yes Finished: Yes Enclosed: Yes Contiguous: Yes Permitted: Yes Wet space: Yes Addition: No Conversion: No

Dimensions: 19'6" x 30'3"