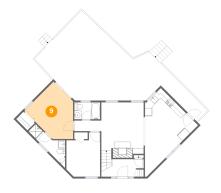

### 9 Floor 2 - Primary Bedroom

**Dimensions:** 13'7" x 15'11"

Area: 138 sq. ft

Counted as living area: Yes

Heated: Yes Finished: Yes Enclosed: Yes Contiguous: Yes Permitted: Yes Wet space: No Addition: No Conversion: No