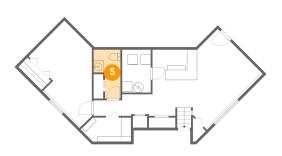

Area: 46 sq. ft

Counted as living area: Yes

Heated: Yes Finished: Yes Enclosed: Yes Contiguous: Yes Permitted: Yes Wet space: No Addition: No Conversion: No

Floor 1 - WC

Dimensions: 5'4" x 9'8"

Area: 40 sq. ft

Counted as living area: Yes

Heated: Yes Finished: Yes Enclosed: Yes Contiguous: Yes Permitted: Yes Wet space: Yes Addition: No Conversion: No

6 Floor 1 - Bar

Dimensions: 8'10" x 6'0"

Area: 53 sq. ft

Counted as living area: Yes