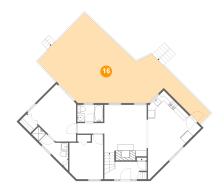

Dimensions: 5'6" x 12'1"

Area: 42 sq. ft

Counted as living area: Yes

Heated: Yes Finished: Yes Enclosed: Yes Contiguous: Yes Permitted: Yes Wet space: Yes Addition: No Conversion: No

Dimensions: 19'6" x 30'3"

**Area:** 595 sq. ft

Counted as living area: No

Heated: No Finished: Yes Enclosed: No Contiguous: Yes Permitted: Yes Wet space: No Addition: No Conversion: No