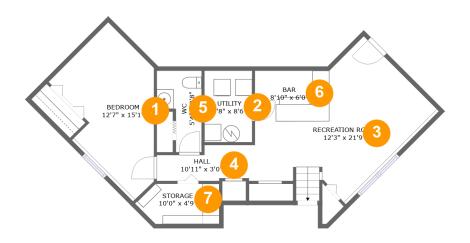

#### **Room dimensions**

Floor 1 Total sqft: 744 Living area: 644

| # |                 | Dimensions    | sqft       | Counted as living area |
|---|-----------------|---------------|------------|------------------------|
| 1 | Bedroom         | 12'7" x 15'1" | 157 sq. ft | Yes                    |
| 2 | Utility         | 5'8" x 8'6"   | 48 sq. ft  | No                     |
| 3 | Recreation Room | 12'3" x 21'9" | 232 sq. ft | Yes                    |
| 4 | Hall            | 10'11" x 3'0" | 46 sq. ft  | Yes                    |
| 5 | wc              | 5'4" x 9'8"   | 40 sq. ft  | Yes                    |
| 6 | Bar             | 8'10" x 6'0"  | 53 sq. ft  | Yes                    |
| 7 | Storage         | 10'0" x 4'9"  | 42 sq. ft  | No                     |

### Floor 1 - Utility

Dimensions: 5'8" x 8'6"

Area: 48 sq. ft

Counted as living area: No

Heated: Yes Finished: No Enclosed: Yes Contiguous: Yes Permitted: Yes Wet space: No Addition: No Conversion: No

3 Floor 1 - Recreation Room

Dimensions: 12'3" x 21'9"

Area: 232 sq. ft

Counted as living area: Yes

Heated: Yes Finished: Yes Enclosed: Yes Contiguous: Yes Permitted: Yes Wet space: No Addition: No Conversion: No

4 Floor 1 - Hall

Dimensions: 10'11" x 3'0"

Area: 46 sq. ft

Counted as living area: Yes

Heated: Yes Finished: Yes Enclosed: Yes Contiguous: Yes Permitted: Yes Wet space: No Addition: No Conversion: No

Floor 1 - WC

Dimensions: 5'4" x 9'8"

Area: 40 sq. ft

Counted as living area: Yes

Heated: Yes Finished: Yes Enclosed: Yes Contiguous: Yes Permitted: Yes Wet space: Yes Addition: No Conversion: No

6 Floor 1 - Bar

Dimensions: 8'10" x 6'0"

Area: 53 sq. ft

Counted as living area: Yes

### Floor 1 - Storage

Dimensions: 10'0" x 4'9"

Area: 42 sq. ft

Counted as living area: No

Heated: No Finished: No Enclosed: No Contiguous: Yes Permitted: Yes Wet space: No Addition: No Conversion: No