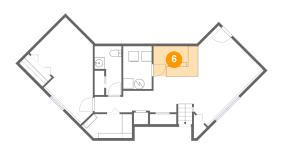

Counted as living area: Yes

Heated: Yes Finished: Yes Enclosed: Yes Contiguous: Yes Permitted: Yes Wet space: Yes Addition: No Conversion: No

6 Floor 1 - Bar

Dimensions: 8'10" x 6'0"

Area: 53 sq. ft

Counted as living area: Yes