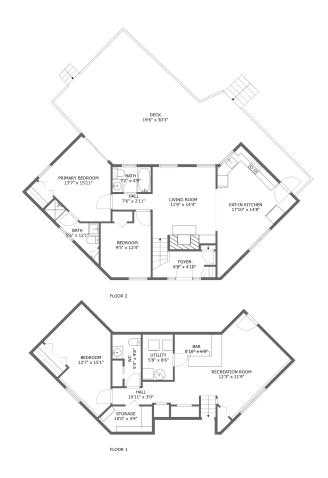

#### **Room dimensions**

Floor 1 Total sqft: 744 Living area: 644

| # |                 | Dimensions    | sqft       | Counted as living area |
|---|-----------------|---------------|------------|------------------------|
| 1 | Bedroom         | 12'7" x 15'1" | 157 sq. ft | Yes                    |
| 2 | Utility         | 5'8" x 8'6"   | 48 sq. ft  | No                     |
| 3 | Recreation Room | 12'3" x 21'9" | 232 sq. ft | Yes                    |
| 4 | Hall            | 10'11" x 3'0" | 46 sq. ft  | Yes                    |
| 5 | wc              | 5'4" x 9'8"   | 40 sq. ft  | Yes                    |
| 6 | Bar             | 8'10" x 6'0"  | 53 sq. ft  | Yes                    |
| 7 | Storage         | 10'0" x 4'9"  | 42 sq. ft  | No                     |

#### **Room dimensions**

Floor 2 Total sqft: 1490 Living area: 895

| #  |                 | Dimensions     | sqft       | Counted as living area |
|----|-----------------|----------------|------------|------------------------|
| 8  | Hall            | 7'6" x 2'11"   | 22 sq. ft  | Yes                    |
| 9  | Primary Bedroom | 13'7" x 15'11" | 138 sq. ft | Yes                    |
| 10 | Bath            | 7'2" x 4'9"    | 34 sq. ft  | Yes                    |
| 11 | Eat-in Kitchen  | 17'10" x 14'8" | 198 sq. ft | Yes                    |
| 12 | Bedroom         | 9'5" x 12'4"   | 100 sq. ft | Yes                    |
| 13 | Living Room     | 11'9" x 14'4"  | 178 sq. ft | Yes                    |
| 14 | Foyer           | 8'8" x 4'10"   | 52 sq. ft  | Yes                    |
| 15 | Bath            | 5'6" x 12'1"   | 42 sq. ft  | Yes                    |
| 16 | Deck            | 19'6" x 30'3"  | 595 sq. ft | No                     |