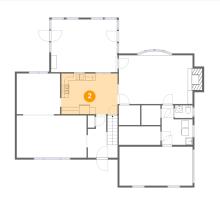

# </u> Floor 2 - Bedroom

Dimensions: 9'3" x 13'5" Area: 125 sq. ft Counted as living area: Yes

Floor 2 - Bath

Dimensions: 4'9" x 8'4" Area: 40 sq. ft Counted as living area: Yes Heated: Yes Finished: Yes Enclosed: Yes Contiguous: Yes Permitted: Yes Wet space: Yes Addition: No Conversion: No