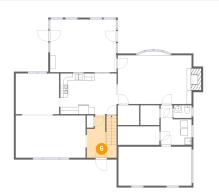

### Floor 1 - Foyer

Dimensions: 8'3" x 11'9" Area: 87 sq. ft Counted as living area: Yes Heated: Yes Finished: Yes Enclosed: Yes Contiguous: Yes Permitted: Yes Wet space: No Addition: No Conversion: No