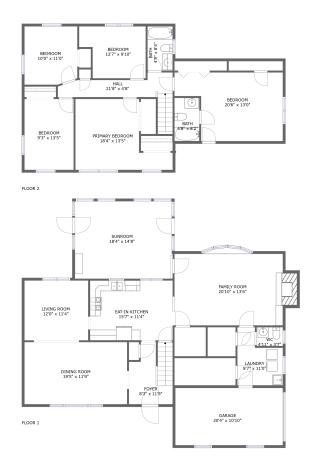

### **Room dimensions**

Floor 1

Total sqft: 1799 Living area: 1541

| # |                | Dimensions     | sqft       | Counted as living area |
|---|----------------|----------------|------------|------------------------|
| 1 | Garage         | 20'4" x 10'10" | 220 sq. ft | No                     |
| 2 | Eat-in Kitchen | 15'7" x 11'4"  | 177 sq. ft | Yes                    |
| 3 | Laundry        | 8'7" x 11'0"   | 74 sq. ft  | Yes                    |
| 4 | Dining Room    | 19'5" x 11'9"  | 228 sq. ft | Yes                    |
| 5 | WC             | 4'11" x 3'7"   | 18 sq. ft  | Yes                    |
| 6 | Foyer          | 8'3" x 11'9"   | 87 sq. ft  | Yes                    |
| 7 | Family Room    | 20'10" x 13'6" | 302 sq. ft | Yes                    |
| 8 | Sunroom        | 18'4" x 14'8"  | 269 sq. ft | Yes                    |
| 9 | Living Room    | 12'0" x 11'4"  | 136 sq. ft | Yes                    |

### **Room dimensions**

Floor 2

Total sqft: 1150 Living area: 1150

| #  |                 | Dimensions    | sqft       | Counted as living area |
|----|-----------------|---------------|------------|------------------------|
| 10 | Hall            | 21'8" x 4'8"  | 95 sq. ft  | Yes                    |
| 11 | Bedroom         | 9'3" x 13'5"  | 125 sq. ft | Yes                    |
| 12 | Bath            | 4'9" x 8'4"   | 40 sq. ft  | Yes                    |
| 13 | Bedroom         | 12'7" x 9'10" | 108 sq. ft | Yes                    |
| 14 | Primary Bedroom | 18'4" x 13'5" | 182 sq. ft | Yes                    |
| 15 | Bath            | 4'8" x 8'2"   | 38 sq. ft  | Yes                    |
| 16 | Bedroom         | 20'6" x 13'0" | 223 sq. ft | Yes                    |
| 17 | Bedroom         | 10'0" x 11'0" | 108 sq. ft | Yes                    |