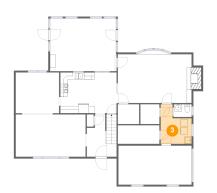

# Floor 1 - Sunroom

Dimensions: 18'4" x 14'8" Area: 269 sq. ft Counted as living area: Yes

Floor 1 - Living Room

9

Dimensions: 12'0" x 11'4" Area: 136 sq. ft Counted as living area: Yes Heated: Yes Finished: Yes Enclosed: Yes Contiguous: Yes Permitted: Yes Wet space: No Addition: No Conversion: No