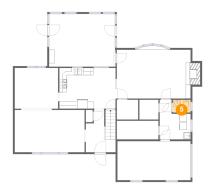

## 5 Floor 1 - WC

Dimensions: 4'11" x 3'7" Area: 18 sq. ft Counted as living area: Yes Heated: Yes Finished: Yes Enclosed: Yes Contiguous: Yes Permitted: Yes Wet space: Yes Addition: No Conversion: No

Scan captured on Tue, 22 Apr 2025 00:37:01 GMT FLOOR PLAN CREATED BY CUBICASA APP. MEASUREMENTS DEEMED HIGHLY RELIABLE BUT NOT GUARANTEED.