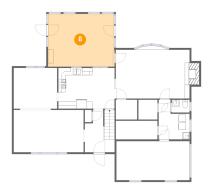

# Floor 1 - Sunroom

Dimensions: 18'4" x 14'8" Area: 269 sq. ft Counted as living area: Yes

Floor 1 - Living Room

9

Dimensions: 12'0" x 11'4" Area: 136 sq. ft Counted as living area: Yes Heated: Yes Finished: Yes Enclosed: Yes Contiguous: Yes Permitted: Yes Wet space: No Addition: No Conversion: No