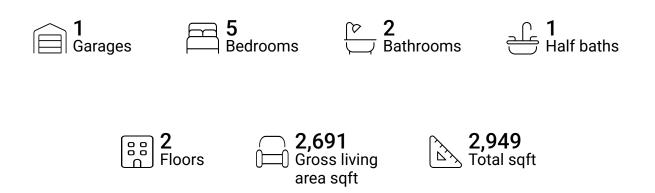

#### **Property summary**





### **Room dimensions**

Floor 1

Total sqft: 1799 Living area: 1541

| # |                | Dimensions     | sqft       | Counted as living area |
|---|----------------|----------------|------------|------------------------|
| 1 | Garage         | 20'4" x 10'10" | 220 sq. ft | No                     |
| 2 | Eat-in Kitchen | 15'7" x 11'4"  | 177 sq. ft | Yes                    |
| 3 | Laundry        | 8'7" x 11'0"   | 74 sq. ft  | Yes                    |
| 4 | Dining Room    | 19'5" x 11'9"  | 228 sq. ft | Yes                    |
| 5 | WC             | 4'11" x 3'7"   | 18 sq. ft  | Yes                    |
| 6 | Foyer          | 8'3" x 11'9"   | 87 sq. ft  | Yes                    |
| 7 | Family Room    | 20'10" x 13'6" | 302 sq. ft | Yes                    |
| 8 | Sunroom        | 1