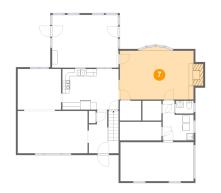

#### Floor 1 - Family Room

Dimensions: 20'10" x 13'6" Area: 302 sq. ft Counted as living area: Yes Heated: Yes Finished: Yes Enclosed: Yes Contiguous: Yes Permitted: Yes Wet space: No Addition: No Conversion: No