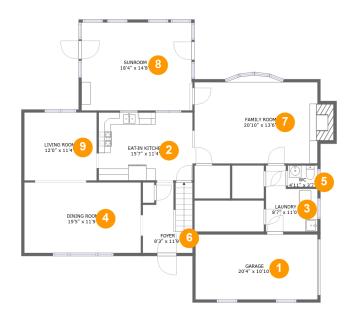

### **Room dimensions**

Floor 1

Total sqft: 1799 Living area: 1541

| # |                | Dimensions     | sqft       | Counted as living area |
|---|----------------|----------------|------------|------------------------|
| 1 | Garage         | 20'4" x 10'10" | 220 sq. ft | No                     |
| 2 | Eat-in Kitchen | 15'7" x 11'4"  | 177 sq. ft | Yes                    |
| 3 | Laundry        | 8'7" x 11'0"   | 74 sq. ft  | Yes                    |
| 4 | Dining Room    | 19'5" x 11'9"  | 228 sq. ft | Yes                    |
| 5 | WC             | 4'11" x 3'7"   | 18 sq. ft  | Yes                    |
| 6 | Foyer          | 8'3" x 11'9"   | 87 sq. ft  | Yes                    |
| 7 | Family Room    | 20'10" x 13'6" | 302 sq. ft | Yes                    |
| 8 | Sunroom        | 18'4" x 14'8"  | 269 sq. ft | Yes                    |
| 9 | Living Room    | 12'0" x 11'4"  | 136 sq. ft | Yes                    |

## Floor 1 - Garage

Dimensions: 20'4" x 10'10" Area: 220 sq. ft Counted as living area: No Heated: No Finished: No Enclosed: Yes Contiguous: Yes Permitted: Yes Wet space: No Addition: No Conversion: No

#### Ploor 1 - Eat-in Kitchen

Dimensions: 15'7" x 11'4" Area: 177 sq. ft Counted as living area: Yes

#### Floor 1 - Laundry

Dimensions: 8'7" x 11'0" Area: 74 sq. ft Counted as living area: Yes Heated: Yes Finished: Yes Enclosed: Yes Contiguous: Yes Permitted: Yes Wet space: No Addition: No Conversion: No

#### Floor 1 - Dining Room

Dimensions: 19'5" x 11'9" Area: 228 sq. ft Counted as living area: Yes Heated: Yes Finished: Yes Enclosed: Yes Contiguous: Yes Permitted: Yes Wet space: No Addition: No Conversion: No

## 5 Floor 1 - WC

Dimensions: 4'11" x 3'7" Area: 18 sq. ft Counted as living area: Yes Heated: Yes Finished: Yes Enclosed: Yes Contiguous: Yes Permitted: Yes Wet space: Yes Addition: No Conversion: No

Scan captured on Tue, 22 Apr 2025 00:37:01 GMT FLOOR PLAN CREATED BY CUBICASA APP. MEASUREMENTS DEEMED HIGHLY RELIABLE BUT NOT GUARANTEED.

### Floor 1 - Foyer

Dimensions: 8'3" x 11'9" Area: 87 sq. ft Counted as living area: Yes Heated: Yes Finished: Yes Enclosed: Yes Contiguous: Yes Permitted: Yes Wet space: No Addition: No Conversion: No

#### Floor 1 - Family Room

Dimensions: 20'10" x 13'6" Area: 302 sq. ft Counted as living area: Yes Heated: Yes Finished: Yes Enclosed: Yes Contiguous: Yes Permitted: Yes Wet space: No Addition: No Conversion: No

# Floor 1 - Sunroom

Dimensions: 18'4" x 14'8" Area: 269 sq. ft Counted as living area: Yes

Floor 1 - Living Room

9

Dimensions: 12'0" x 11'4" Area: 136 sq. ft Counted as living area: Yes Heated: Yes Finished: Yes Enclosed: Yes Contiguous: Yes Permitted: Yes Wet space: No Addition: No Conversion: No