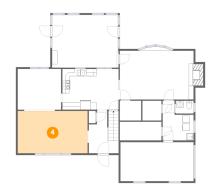

# Floor 1 - Sunroom

Dimensions: 18'4" x 14'8" Area: 269 sq. ft Counted as living area: Yes

Floor 1 - Living Room

9

Dimensions: 12'0" x 11'4" Area: 136 sq. ft Counted as living area: Yes Heated: Yes Finished: Yes Enclosed: Yes Contiguous: Yes Permitted: Yes Wet space: No Addition: No Conversion: No