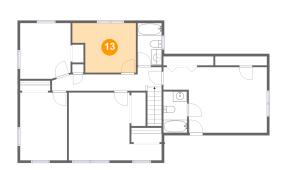

Dimensions: 12'7" x 9'10" Area: 108 sq. ft Counted as living area: Yes Heated: Yes Finished: Yes Enclosed: Yes Contiguous: Yes Permitted: Yes Wet space: No Addition: No Conversion: No