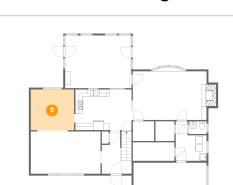

# Floor 1 - Sunroom

Dimensions: 18'4" x 14'8" Area: 269 sq. ft Counted as living area: Yes

Floor 1 - Living Room

9

Dimensions: 12'0" x 11'4" Area: 136 sq. ft Counted as living area: Yes Heated: Yes Finished: Yes Enclosed: Yes Contiguous: Yes Permitted: Yes Wet space: No Addition: No Conversion: No