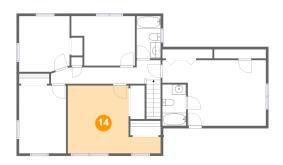

### 🤒 Floor 2 - Primary Bedroom

Dimensions: 18'4" x 13'5" Area: 182 sq. ft Counted as living area: Yes

Dimensions: 4'8" x 8'2" Area: 38 sq. ft Counted as living area: Yes Heated: Yes Finished: Yes Enclosed: Yes Contiguous: Yes Permitted: Yes Wet space: Yes Addition: No Conversion: No