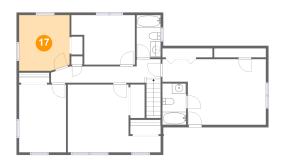

# 😳 Floor 2 - Bedroom

Dimensions: 10'0" x 11'0" Area: 108 sq. ft Counted as living area: Yes