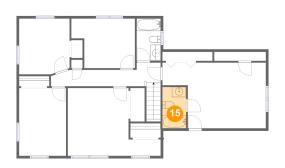

### 🤨 Floor 2 - Bedroom

Dimensions: 20'6" x 13'0" Area: 223 sq. ft Counted as living area: Yes Heated: Yes Finished: Yes Enclosed: Yes Contiguous: Yes Permitted: Yes Wet space: No Addition: No Conversion: No