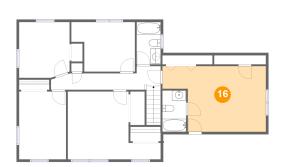

# 😳 Floor 2 - Bedroom

Dimensions: 10'0" x 11'0" Area: 108 sq. ft Counted as living area: Yes