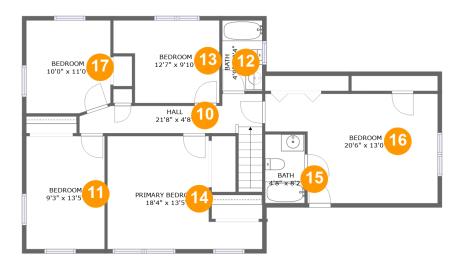

### **Room dimensions**

Floor 2

Total sqft: 1150 Living area: 1150

| #  |                 | Dimensions    | sqft       | Counted as living area |
|----|-----------------|---------------|------------|------------------------|
| 10 | Hall            | 21'8" x 4'8"  | 95 sq. ft  | Yes                    |
| 11 | Bedroom         | 9'3" x 13'5"  | 125 sq. ft | Yes                    |
| 12 | Bath            | 4'9" x 8'4"   | 40 sq. ft  | Yes                    |
| 13 | Bedroom         | 12'7" x 9'10" | 108 sq. ft | Yes                    |
| 14 | Primary Bedroom | 18'4" x 13'5" | 182 sq. ft | Yes                    |
| 15 | Bath            | 4'8" x 8'2"   | 38 sq. ft  | Yes                    |
| 16 | Bedroom         | 20'6" x 13'0" | 223 sq. ft | Yes                    |
| 17 | Bedroom         | 10'0" x 11'0" | 108 sq. ft | Yes                    |

Floor 2 - Hall

Dimensions: 21'8" x 4'8" Area: 95 sq. ft Counted as living area: Yes Heated: Yes Finished: Yes Enclosed: Yes Contiguous: Yes Permitted: Yes Wet space: No Addition: No Conversion: No

# </u> Floor 2 - Bedroom

Dimensions: 9'3" x 13'5" Area: 125 sq. ft Counted as living area: Yes

Floor 2 - Bath

Dimensions: 4'9" x 8'4" Area: 40 sq. ft Counted as living area: Yes Heated: Yes Finished: Yes Enclosed: Yes Contiguous: Yes Permitted: Yes Wet space: Yes Addition: No Conversion: No

Dimensions: 12'7" x 9'10" Area: 108 sq. ft Counted as living area: Yes Heated: Yes Finished: Yes Enclosed: Yes Contiguous: Yes Permitted: Yes Wet space: No Addition: No Conversion: No

### 🤒 Floor 2 - Primary Bedroom

Dimensions: 18'4" x 13'5" Area: 182 sq. ft Counted as living area: Yes

Dimensions: 4'8" x 8'2" Area: 38 sq. ft Counted as living area: Yes Heated: Yes Finished: Yes Enclosed: Yes Contiguous: Yes Permitted: Yes Wet space: Yes Addition: No Conversion: No

### 🤨 Floor 2 - Bedroom

Dimensions: 20'6" x 13'0" Area: 223 sq. ft Counted as living area: Yes Heated: Yes Finished: Yes Enclosed: Yes Contiguous: Yes Permitted: Yes Wet space: No Addition: No Conversion: No

# 😳 Floor 2 - Bedroom

Dimensions: 10'0" x 11'0" Area: 108 sq. ft Counted as living area: Yes