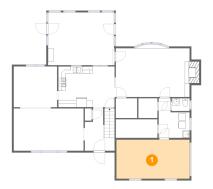

# Floor 1 - Sunroom

Dimensions: 18'4" x 14'8" Area: 269 sq. ft Counted as living area: Yes

Floor 1 - Living Room

9

Dimensions: 12'0" x 11'4" Area: 136 sq. ft Counted as living area: Yes Heated: Yes Finished: Yes Enclosed: Yes Contiguous: Yes Permitted: Yes Wet space: No Addition: No Conversion: No