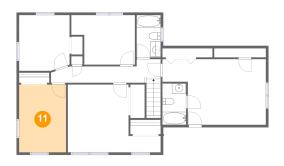

# </u> Floor 2 - Bedroom

Dimensions: 9'3" x 13'5" Area: 125 sq. ft Counted as living area: Yes

Floor 2 - Bath

Dimensions: 4'9" x 8'4" Area: 40 sq. ft Counted as living area: Yes Heated: Yes Finished: Yes Enclosed: Yes Contiguous: Yes Permitted: Yes Wet space: Yes Addition: No Conversion: No