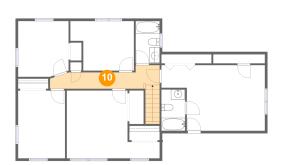

Floor 2 - Hall

Dimensions: 21'8" x 4'8" Area: 95 sq. ft Counted as living area: Yes Heated: Yes Finished: Yes Enclosed: Yes Contiguous: Yes Permitted: Yes Wet space: No Addition: No Conversion: No