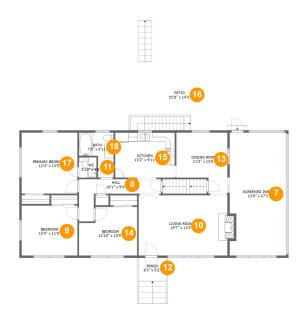

#### **Room Dimensions**

Floor 2 Total sqft: 2291 Living area: 1303

| #  | Room name       | Dimensions     | Area (sqft) | Counted as Living Area |
|----|-----------------|----------------|-------------|------------------------|
| 7  | Screened Porch  | 12'6" x 27'1"  | 329 sq. ft  | No                     |
| 8  | Hall            | 18'1" x 9'4"   | 78 sq. ft   | Yes                    |
| 9  | Bedroom         | 12'4" x 11'0"  | 136 sq. ft  | Yes                    |
| 10 | Living Room     | 19'7" x 13'3"  | 267 sq. ft  | Yes                    |
| 11 | Wc              | 3'10" x 4'6"   | 17 sq. ft   | Yes                    |
| 12 | Porch           | 6'1" x 5'2"    | 31 sq. ft   | No                     |
| 13 | Dining Room     | 11'3" x 13'6"  | 127 sq. ft  | Yes                    |
| 14 | Bedroom         | 12'10" x 10'9" | 125 sq. ft  | Yes                    |
| 15 | Kitchen         | 13'2" x 9'11"  | 131 sq. ft  | Yes                    |
| 16 | Patio           | 51'9" x 14'2"  | 592 sq. ft  | No                     |
| 17 | Primary Bedroom | 12'4" x 13'5"  | 166 sq. ft  | Yes                    |

| #  | Room name | Dimensions   | Area (sqft) | Counted as Living Area |
|----|-----------|--------------|-------------|------------------------|
| 18 | Bath      | 7'8" x 9'11" | 56 sq. ft   | Yes                    |

### 7 Floor 2 - Screened Porch

Dimensions: 12'6" x 27'1"

**Area:** 329 sq. ft

Counted as Living Area: No

Heated: No Finished: Yes Enclosed: No Contiguous: Yes Permitted: Yes Wet Space: No Addition: No Conversion: No

### Floor 2 - Hall

**Dimensions:** 18'1" x 9'4"

Area: 78 sq. ft

Counted as Living Area:

Yes

Heated: Yes Finished: Yes Enclosed: Yes Contiguous:

Yes Permitted: Yes Wet Space: No Addition: No Conversion: No

#### Floor 2 - Bedroom

Dimensions: 12'4" x 11'0" Area: 136 sq. ft

Counted as Living Area:

Yes

Heated: Yes Finished: Yes Enclosed: Yes Contiguous:

Yes

Permitted: Yes Wet Space: No Addition: No Conversion: No

### Floor 2 - Living Room

**Dimensions:** 19'7" x 13'3"

**Area**: 267 sq. ft

Counted as Living Area:

Yes

Heated: Yes Finished: Yes Enclosed: Yes Contiguous:

Yes

Permitted: Yes Wet Space: No Addition: No Conversion: No

### Floor 2 - Wc

**Dimensions:** 3'10" x 4'6"

Area: 17 sq. ft

Counted as Living Area:

Yes

Heated: Yes Finished: Yes Enclosed: Yes Contiguous:

Yes

Permitted: Yes Wet Space: Yes Addition: No Conversion: No

Dimensions: 6'1" x 5'2"

Area: 31 sq. ft

Counted as Living Area: No

Heated: No Finished: Yes Enclosed: No Contiguous: Yes Permitted: Yes Wet Space: No Addition: No Conversion: No

### 1 Floor 2 - Dining Room

Dimensions: 11'3" x 13'6"

**Area:** 127 sq. ft

Counted as Living Area:

Yes

Heated: Yes Finished: Yes Enclosed: Yes Contiguous:

Yes

Permitted: Yes Wet Space: No Addition: No Conversion: No

### Floor 2 - Bedroom

Dimensions: 12'10" x 10'9"

Area: 125 sq. ft

Counted as Living Area:

Yes

Heated: Yes Finished: Yes Enclosed: Yes Contiguous:

Yes

Permitted: Yes Wet Space: No Addition: No Conversion: No

### Floor 2 - Kitchen

Dimensions: 13'2" x 9'11" Area: 131 sq. ft

Counted as Living Area:

Yes

Heated: Yes Finished: Yes Enclosed: Yes **Contiguous:** 

Yes

Permitted: Yes Wet Space: No Addition: No Conversion: No

### Floor 2 - Patio

Dimensions: 51'9" x 14'2"

Area: 592 sq. ft

Counted as Living Area: No

Heated: No Finished: Yes Enclosed: No Contiguous: Yes Permitted: Yes Wet Space: No Addition: No Conversion: No

### Floor 2 - Primary Bedroom

Dimensions: 12'4" x 13'5" Area: 166 sq. ft

Counted as Living Area:

Yes

Heated: Yes Finished: Yes Enclosed: Yes Contiguous: Yes

Permitted: Yes Wet Space: No Addition: No Conversion: No

#### Floor 2 - Bath

**Dimensions**: 7'8" x 9'11" **Area**: 56 sq. ft

Counted as Living Area:

Yes

Heated: Yes Finished: Yes Enclosed: Yes Contiguous:

Yes

Permitted: Yes Wet Space: Yes Addition: No Conversion: No