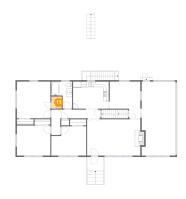

### 1 Floor 2 - Dining Room

Dimensions: 11'3" x 13'6"

**Area:** 127 sq. ft

Counted as Living Area:

Yes

Heated: Yes Finished: Yes Enclosed: Yes Contiguous:

Yes

Permitted: Yes Wet Space: No Addition: No Conversion: No