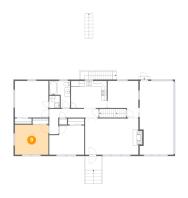

#### Floor 2 - Bedroom

Dimensions: 12'4" x 11'0" Area: 136 sq. ft

Counted as Living Area:

Yes

Heated: Yes Finished: Yes Enclosed: Yes Contiguous:

Yes

Permitted: Yes Wet Space: No Addition: No Conversion: No