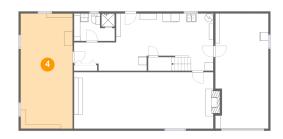

### 4 Floor 1 - Basement

Dimensions: 12'3" x 27'1"

**Area:** 332 sq. ft

Counted as Living Area: No

Heated: No Finished: Yes Enclosed: Yes Contiguous: Yes Permitted: Yes Wet Space: No Addition: No Conversion: No