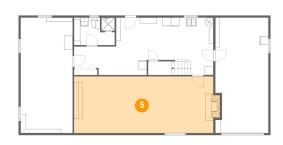

#### 5 Floor 1 - Recreation Room

Dimensions: 32'10" x 13'3"

Area: 444 sq. ft

Counted as Living Area: No

Heated: Yes Finished: Yes Enclosed: Yes Contiguous: No Permitted: Yes Wet Space: No Addition: No Conversion: No