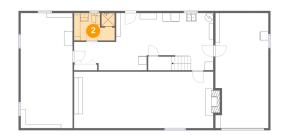

### 2 Floor 1 - Bath

Dimensions: 9'7" x 6'6"

Area: 60 sq. ft

Counted as Living Area: No

Heated: Yes Finished: Yes Enclosed: Yes Contiguous: No Permitted: Yes Wet Space: Yes Addition: No Conversion: No

Floor 1 - Laundry