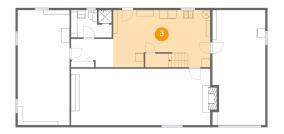

**Dimensions:** 22'11" x 13'6"

Area: 305 sq. ft

Counted as Living Area: No

Heated: Yes Finished: No Enclosed: Yes Contiguous: Yes Permitted: Yes Wet Space: No Addition: No Conversion: No