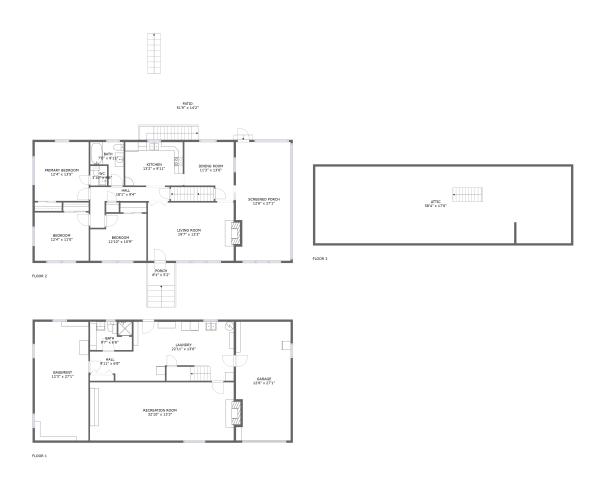

#### **Room Dimensions**

Floor 1 Total sqft: 1670 Living area: 0

| # | Room name       | Dimensions     | Area (sqft) | Counted as Living Area |
|---|-----------------|----------------|-------------|------------------------|
| 1 | Garage          | 12'6" x 27'1"  | 328 sq. ft  | No                     |
| 2 | Bath            | 9'7" x 6'6"    | 60 sq. ft   | No                     |
| 3 | Laundry         | 22'11" x 13'6" | 305 sq. ft  | No                     |
| 4 | Basement        | 12'3" x 27'1"  | 332 sq. ft  | No                     |
| 5 | Recreation Room | 32'10" x 13'3" | 444 sq. ft  | No                     |
| 6 | Hall            | 9'11" x 6'8"   | 57 sq. ft   | No                     |

#### **Room Dimensions**

Floor 2 Total sqft: 2291 Living area: 1303

| #  | Room name       | Dimensions     | Area (sqft) | Counted as Living Area |
|----|-----------------|----------------|-------------|------------------------|
| 7  | Screened Porch  | 12'6" x 27'1"  | 329 sq. ft  | No                     |
| 8  | Hall            | 18'1" x 9'4"   | 78 sq. ft   | Yes                    |
| 9  | Bedroom         | 12'4" x 11'0"  | 136 sq. ft  | Yes                    |
| 10 | Living Room     | 19'7" x 13'3"  | 267 sq. ft  | Yes                    |
| 11 | Wc              | 3'10" x 4'6"   | 17 sq. ft   | Yes                    |
| 12 | Porch           | 6'1" x 5'2"    | 31 sq. ft   | No                     |
| 13 | Dining Room     | 11'3" x 13'6"  | 127 sq. ft  | Yes                    |
| 14 | Bedroom         | 12'10" x 10'9" | 125 sq. ft  | Yes                    |
| 15 | Kitchen         | 13'2" x 9'11"  | 131 sq. ft  | Yes                    |
| 16 | Patio           | 51'9" x 14'2"  | 592 sq. ft  | No                     |
| 17 | Primary Bedroom | 12'4" x 13'5"  | 166 sq. ft  | Yes                    |

| #  | Room name | Dimensions   | Area (sqft) | Counted as Living Area |
|----|-----------|--------------|-------------|------------------------|
| 18 | Bath      | 7'8" x 9'11" | 56 sq. ft   | Yes                    |

#### **Room Dimensions**

Floor 3 Total sqft: 1099 Living area: 0

| #  | Room name | Dimensions    | Area (sqft) | Counted as Living Area |
|----|-----------|---------------|-------------|------------------------|
| 19 | Attic     | 58'4" x 17'6" | 243 sq. ft  | No                     |