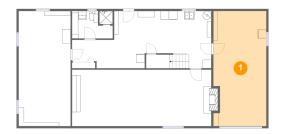

### 1 - Garage

**Dimensions**: 12'6" x 27'1" **Area**: 328 sg. ft

Counted as Living Area: No

Finished: No Enclosed: Yes Contiguous: Yes Permitted: Yes Wet Space: No Addition: No Conversion: No

Heated: No