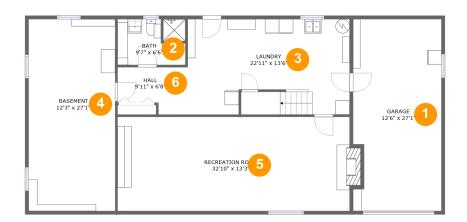

#### **Room Dimensions**

Floor 1 Total sqft: 1670 Living area: 0

| # | Room name       | Dimensions     | Area (sqft) | Counted as Living Area |
|---|-----------------|----------------|-------------|------------------------|
| 1 | Garage          | 12'6" x 27'1"  | 328 sq. ft  | No                     |
| 2 | Bath            | 9'7" x 6'6"    | 60 sq. ft   | No                     |
| 3 | Laundry         | 22'11" x 13'6" | 305 sq. ft  | No                     |
| 4 | Basement        | 12'3" x 27'1"  | 332 sq. ft  | No                     |
| 5 | Recreation Room | 32'10" x 13'3" | 444 sq. ft  | No                     |
| 6 | Hall            | 9'11" x 6'8"   | 57 sq. ft   | No                     |

### 1 - Garage

**Dimensions**: 12'6" x 27'1" **Area**: 328 sg. ft

Counted as Living Area: No

Finished: No Enclosed: Yes Contiguous: Yes Permitted: Yes Wet Space: No Addition: No Conversion: No

Heated: No

### 2 Floor 1 - Bath

Dimensions: 9'7" x 6'6"

Area: 60 sq. ft

Counted as Living Area: No

Heated: Yes Finished: Yes Enclosed: Yes Contiguous: No Permitted: Yes Wet Space: Yes Addition: No Conversion: No

Floor 1 - Laundry

**Dimensions:** 22'11" x 13'6"

Area: 305 sq. ft

Counted as Living Area: No

Heated: Yes Finished: No Enclosed: Yes Contiguous: Yes Permitted: Yes Wet Space: No Addition: No Conversion: No

### 4 Floor 1 - Basement

Dimensions: 12'3" x 27'1"

**Area:** 332 sq. ft

Counted as Living Area: No

Heated: No Finished: Yes Enclosed: Yes Contiguous: Yes Permitted: Yes Wet Space: No Addition: No Conversion: No

#### 5 Floor 1 - Recreation Room

Dimensions: 32'10" x 13'3"

Area: 444 sq. ft

Counted as Living Area: No

Heated: Yes Finished: Yes Enclosed: Yes Contiguous: No Permitted: Yes Wet Space: No Addition: No Conversion: No

6 Floor 1 - Hall

**Dimensions:** 9'11" x 6'8"

Area: 57 sq. ft

Counted as Living Area: No

Heated: Yes Finished: No Enclosed: Yes Contiguous: Yes Permitted: Yes Wet Space: No Addition: No Conversion: No