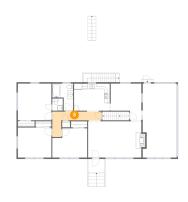

### Floor 2 - Kitchen

Dimensions: 13'2" x 9'11" Area: 131 sq. ft

Counted as Living Area:

Yes

Heated: Yes Finished: Yes Enclosed: Yes **Contiguous:** 

Yes

Permitted: Yes Wet Space: No Addition: No Conversion: No