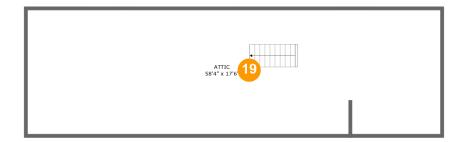

#### **Room Dimensions**

Floor 3 Total sqft: 1099 Living area: 0

| #  | Room name | Dimensions    | Area (sqft) | Counted as Living Area |
|----|-----------|---------------|-------------|------------------------|
| 19 | Attic     | 58'4" x 17'6" | 243 sq. ft  | No                     |

Dimensions: 58'4" x 17'6"

**Area**: 243 sq. ft

Counted as Living Area: No

Heated: No Finished: No Enclosed: Yes Contiguous: Yes Permitted: Yes Wet Space: No Addition: No Conversion: No