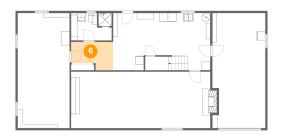

6 Floor 1 - Hall

**Dimensions:** 9'11" x 6'8"

Area: 57 sq. ft

Counted as Living Area: No

Heated: Yes Finished: No Enclosed: Yes Contiguous: Yes Permitted: Yes Wet Space: No Addition: No Conversion: No