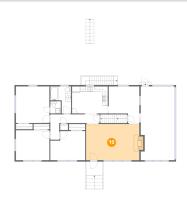

### Floor 2 - Living Room

**Dimensions:** 19'7" x 13'3"

**Area**: 267 sq. ft

Counted as Living Area:

Yes

Heated: Yes Finished: Yes Enclosed: Yes Contiguous:

Yes

Permitted: Yes Wet Space: No Addition: No Conversion: No