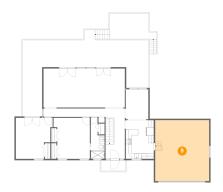

#### Floor 2 - Deck

**Dimensions:** 45'5" x 27'6"

Area: 809 sq. ft

Counted as Living Area: No

Heated: No Finished: Yes Enclosed: No Contiguous: Yes Permitted: Yes Wet Space: No Addition: No Conversion: No