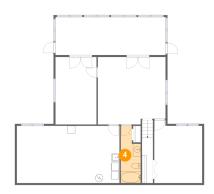

#### 4 Floor 1 - Bath

**Dimensions**: 5'2" x 14'9"

Area: 65 sq. ft

Counted as Living Area:

Yes

Heated: Yes Finished: Yes Enclosed: Yes Contiguous:

Yes

Permitted: Yes Wet Space: Yes Addition: No Conversion: No