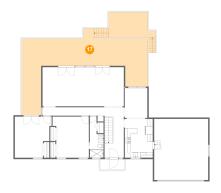

#### Floor 2 - Deck

**Dimensions:** 45'5" x 27'6"

Area: 809 sq. ft

Counted as Living Area: No

Heated: No Finished: Yes Enclosed: No Contiguous: Yes Permitted: Yes Wet Space: No Addition: No Conversion: No