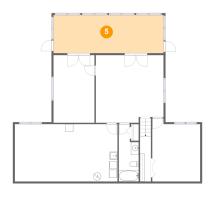

#### 5 Floor 1 - Screened Porch

Dimensions: 28'5" x 9'10"

Area: 279 sq. ft

Counted as Living Area: No

Heated: No
Finished: Yes
Enclosed: No
Contiguous: Yes
Permitted: Yes
Wet Space: No
Addition: No
Conversion: No