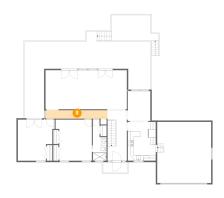

#### Floor 2 - Hall

Dimensions: 22'4" x 3'1"

Area: 68 sq. ft

Counted as Living Area:

Yes

Heated: Yes Finished: Yes Enclosed: Yes Contiguous: Yes

Dimensions: 19'5" x 21'11"

**Area:** 427 sq. ft