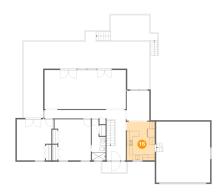

**Dimensions:** 26'6" x 14'9"

**Area:** 391 sq. ft

Counted as Living Area: No

Heated: Yes Finished: No Enclosed: Yes Contiguous: Yes Permitted: Yes Wet Space: No Addition: No Conversion: No