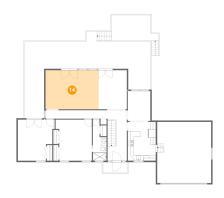

### 2 Floor 1 - Family Room

**Dimensions**: 17'6" x 17'5"

**Area:** 295 sq. ft

Counted as Living Area:

Yes

Heated: Yes Finished: Yes Enclosed: Yes Contiguous:

Yes

**Dimensions**: 10'7" x 17'5" **Area**: 185 sq. ft