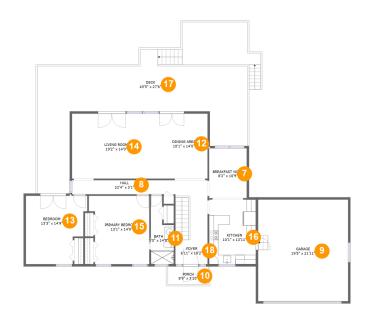

#### **Room Dimensions**

Floor 2 Total sqft: 2727 Living area: 1422

| #  | Room name       | Dimensions     | Area (sqft) | Counted as Living Area |
|----|-----------------|----------------|-------------|------------------------|
| 7  | Breakfast Nook  | 8'2" x 10'9"   | 87 sq. ft   | Yes                    |
| 8  | Hall            | 22'4" x 3'1"   | 68 sq. ft   | Yes                    |
| 9  | Garage          | 19'5" x 21'11" | 427 sq. ft  | No                     |
| 10 | Porch           | 8'9" x 3'10"   | 34 sq. ft   | No                     |
| 11 | Bath            | 5'0" x 14'9"   | 58 sq. ft   | Yes                    |
| 12 | Dining Area     | 10'1" x 14'0"  | 142 sq. ft  | Yes                    |
| 13 | Bedroom         | 13'3" x 14'9"  | 173 sq. ft  | Yes                    |
| 14 | Living Room     | 19'2" x 14'0"  | 269 sq. ft  | Yes                    |
| 15 | Primary Bedroom | 13'1" x 14'9"  | 178 sq. ft  | Yes                    |
| 16 | Kitchen         | 10'1" x 13'11" | 141 sq. ft  | Yes                    |
| 17 | Deck            | 45'5" x 27'6"  | 809 sq. ft  | No                     |

| #  | Room name | Dimensions    | Area (sqft) | Counted as Living Area |
|----|-----------|---------------|-------------|------------------------|
| 18 | Foyer     | 6'11" x 18'2" | 126 sq. ft  | Yes                    |

#### Floor 2 - Breakfast Nook

**Dimensions**: 8'2" x 10'9"

Area: 87 sq. ft

**Counted as Living Area:** 

Yes

Heated: Yes Finished: Yes Enclosed: Yes Contiguous:

Yes

Permitted: Yes Wet Space: No Addition: No Conversion: No

#### Floor 2 - Hall

Dimensions: 22'4" x 3'1"

Area: 68 sq. ft

Counted as Living Area:

Yes

Heated: Yes Finished: Yes Enclosed: Yes Contiguous: Yes

Dimensions: 19'5" x 21'11"

**Area:** 427 sq. ft

Counted as Living Area: No

Heated: No Finished: No Enclosed: Yes Contiguous: Yes Permitted: Yes Wet Space: No Addition: No Conversion: No

#### Floor 2 - Porch

**Dimensions:** 8'9" x 3'10"

Area: 34 sq. ft

Counted as Living Area: No

Heated: No Finished: Yes Enclosed: No Contiguous: Yes Permitted: Yes Wet Space: No Addition: No Conversion: No

#### Floor 2 - Bath

**Dimensions:** 5'0" x 14'9"

Area: 58 sq. ft

Counted as Living Area:

Yes

Heated: Yes Finished: Yes Enclosed: Yes Contiguous:

Yes

### 12 Floor 2 - Dining Area

**Dimensions:** 10'1" x 14'0" **Area:** 142 sq. ft

Counted as Living Area:

Yes

Heated: Yes Finished: Yes Enclosed: Yes Contiguous:

Yes

Permitted: Yes Wet Space: No Addition: No Conversion: No

#### Floor 2 - Bedroom

**Dimensions:** 13'3" x 14'9"

**Area:** 173 sq. ft

Counted as Living Area:

Yes

Heated: Yes Finished: Yes Enclosed: Yes Contiguous:

Yes

Permitted: Yes Wet Space: No Addition: No Conversion: No

### Floor 2 - Living Room

Dimensions: 19'2" x 14'0"

Area: 269 sq. ft

Counted as Living Area:

Yes

Heated: Yes Finished: Yes Enclosed: Yes Contiguous:

Yes

### <sup>15</sup> Floor 2 - Primary Bedroom

**Dimensions**: 13'1" x 14'9" **Area**: 178 sq. ft

Counted as Living Area:

Yes

Heated: Yes Finished: Yes Enclosed: Yes Contiguous:

Yes

Permitted: Yes Wet Space: No Addition: No Conversion: No

#### 10 Floor 2 - Kitchen

Dimensions: 10'1" x 13'11"

**Area:** 141 sq. ft

**Counted as Living Area:** 

Yes

Heated: Yes Finished: Yes Enclosed: Yes Contiguous:

Yes

Permitted: Yes Wet Space: No Addition: No Conversion: No

#### Floor 2 - Deck

**Dimensions:** 45'5" x 27'6"

Area: 809 sq. ft

Counted as Living Area: No

Heated: No Finished: Yes Enclosed: No Contiguous: Yes Permitted: Yes Wet Space: No Addition: No Conversion: No

#### Floor 2 - Foyer

**Dimensions**: 6'11" x 18'2" **Area**: 126 sq. ft

Counted as Living Area:

Yes

Heated: Yes Finished: Yes Enclosed: Yes Contiguous:

Yes