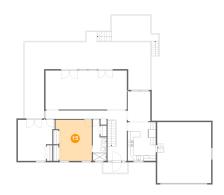

#### 4 Floor 1 - Bath

**Dimensions**: 5'2" x 14'9"

Area: 65 sq. ft

Counted as Living Area:

Yes

Heated: Yes Finished: Yes Enclosed: Yes Contiguous:

Yes

Permitted: Yes Wet Space: Yes Addition: No Conversion: No