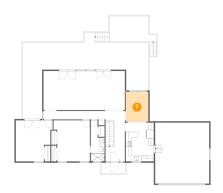

#### Floor 2 - Porch

**Dimensions:** 8'9" x 3'10"

Area: 34 sq. ft

Counted as Living Area: No

Heated: No Finished: Yes Enclosed: No Contiguous: Yes Permitted: Yes Wet Space: No Addition: No Conversion: No