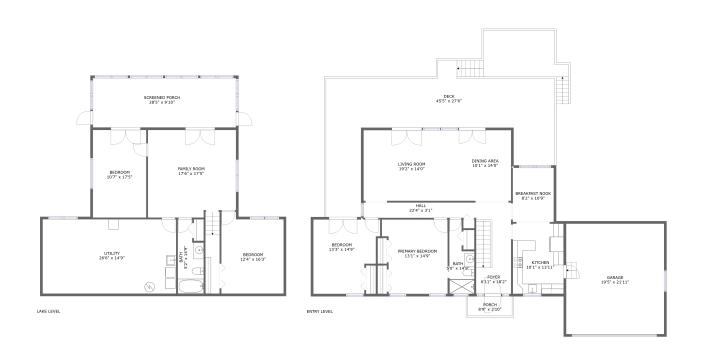

#### **Room Dimensions**

Floor 1 Total sqft: 1595 Living area: 875

| # | Room name      | Dimensions    | Area (sqft) | Counted as Living Area |
|---|----------------|---------------|-------------|------------------------|
| 1 | Bedroom        | 12'4" x 16'3" | 187 sq. ft  | Yes                    |
| 2 | Family Room    | 17'6" x 17'5" | 295 sq. ft  | Yes                    |
| 3 | Bedroom        | 10'7" x 17'5" | 185 sq. ft  | Yes                    |
| 4 | Bath           | 5'2" x 14'9"  | 65 sq. ft   | Yes                    |
| 5 | Screened Porch | 28'5" x 9'10" | 279 sq. ft  | No                     |
| 6 | Utility        | 26'6" x 14'9" | 391 sq. ft  | No                     |

#### **Room Dimensions**

Floor 2 Total sqft: 2727 Living area: 1422

| #  | Room name       | Dimensions     | Area (sqft) | Counted as Living Area |
|----|-----------------|----------------|-------------|------------------------|
| 7  | Breakfast Nook  | 8'2" x 10'9"   | 87 sq. ft   | Yes                    |
| 8  | Hall            | 22'4" x 3'1"   | 68 sq. ft   | Yes                    |
| 9  | Garage          | 19'5" x 21'11" | 427 sq. ft  | No                     |
| 10 | Porch           | 8'9" x 3'10"   | 34 sq. ft   | No                     |
| 11 | Bath            | 5'0" x 14'9"   | 58 sq. ft   | Yes                    |
| 12 | Dining Area     | 10'1" x 14'0"  | 142 sq. ft  | Yes                    |
| 13 | Bedroom         | 13'3" x 14'9"  | 173 sq. ft  | Yes                    |
| 14 | Living Room     | 19'2" x 14'0"  | 269 sq. ft  | Yes                    |
| 15 | Primary Bedroom | 13'1" x 14'9"  | 178 sq. ft  | Yes                    |
| 16 | Kitchen         | 10'1" x 13'11" | 141 sq. ft  | Yes                    |
| 17 | Deck            | 45'5" x 27'6"  | 809 sq. ft  | No                     |

| #  | Room name | Dimensions    | Area (sqft) | Counted as Living Area |
|----|-----------|---------------|-------------|------------------------|
| 18 | Foyer     | 6'11" x 18'2" | 126 sq. ft  | Yes                    |