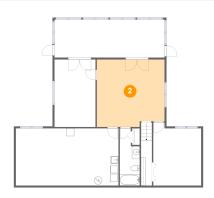

### 2 Floor 1 - Family Room

**Dimensions**: 17'6" x 17'5"

**Area:** 295 sq. ft

Counted as Living Area:

Yes

Heated: Yes Finished: Yes Enclosed: Yes Contiguous:

Yes

**Dimensions**: 10'7" x 17'5" **Area**: 185 sq. ft