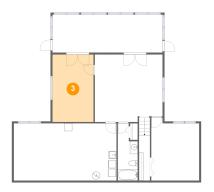

### 2 Floor 1 - Family Room

**Dimensions**: 17'6" x 17'5"

**Area:** 295 sq. ft

Counted as Living Area:

Yes

Heated: Yes Finished: Yes Enclosed: Yes Contiguous:

Yes

**Dimensions**: 10'7" x 17'5" **Area**: 185 sq. ft

Counted as Living Area:

Yes

Heated: Yes Finished: Yes Enclosed: Yes Contiguous:

Yes

Permitted: Yes Wet Space: No Addition: No Conversion: No