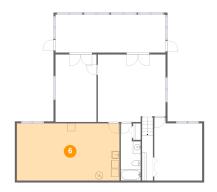

**Dimensions:** 26'6" x 14'9"

**Area:** 391 sq. ft

Counted as Living Area: No

Heated: Yes Finished: No Enclosed: Yes Contiguous: Yes Permitted: Yes Wet Space: No Addition: No Conversion: No