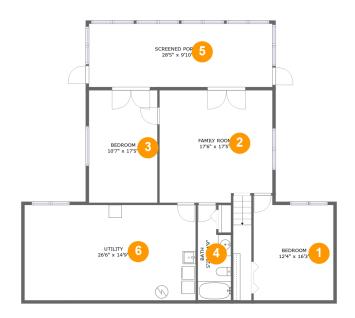

#### **Room Dimensions**

Floor 1 Total sqft: 1595 Living area: 875

| # | Room name      | Dimensions    | Area (sqft) | Counted as Living Area |
|---|----------------|---------------|-------------|------------------------|
| 1 | Bedroom        | 12'4" x 16'3" | 187 sq. ft  | Yes                    |
| 2 | Family Room    | 17'6" x 17'5" | 295 sq. ft  | Yes                    |
| 3 | Bedroom        | 10'7" x 17'5" | 185 sq. ft  | Yes                    |
| 4 | Bath           | 5'2" x 14'9"  | 65 sq. ft   | Yes                    |
| 5 | Screened Porch | 28'5" x 9'10" | 279 sq. ft  | No                     |
| 6 | Utility        | 26'6" x 14'9" | 391 sq. ft  | No                     |

#### 1 - Bedroom

**Dimensions**: 12'4" x 16'3" **Area**: 187 sq. ft

Counted as Living Area:

Yes

Heated: Yes Finished: Yes Enclosed: Yes Contiguous:

Yes

Permitted: Yes Wet Space: No Addition: No Conversion: No

### 2 Floor 1 - Family Room

**Dimensions**: 17'6" x 17'5"

**Area:** 295 sq. ft

Counted as Living Area:

Yes

Heated: Yes Finished: Yes Enclosed: Yes Contiguous:

Yes

**Dimensions**: 10'7" x 17'5" **Area**: 185 sq. ft

Counted as Living Area:

Yes

Heated: Yes Finished: Yes Enclosed: Yes Contiguous:

Yes

Permitted: Yes Wet Space: No Addition: No Conversion: No

#### 4 Floor 1 - Bath

**Dimensions**: 5'2" x 14'9"

Area: 65 sq. ft

Counted as Living Area:

Yes

Heated: Yes Finished: Yes Enclosed: Yes Contiguous:

Yes

Permitted: Yes Wet Space: Yes Addition: No Conversion: No

#### 5 Floor 1 - Screened Porch

Dimensions: 28'5" x 9'10"

Area: 279 sq. ft

Counted as Living Area: No

Heated: No
Finished: Yes
Enclosed: No
Contiguous: Yes
Permitted: Yes
Wet Space: No
Addition: No
Conversion: No

**Dimensions:** 26'6" x 14'9"

**Area:** 391 sq. ft

Counted as Living Area: No

Heated: Yes Finished: No Enclosed: Yes Contiguous: Yes Permitted: Yes Wet Space: No Addition: No Conversion: No