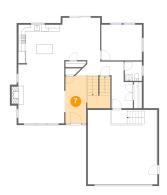

### Floor 2 - Hall

Dimensions: 14'0" x 4'1"

Area: 50 sq. ft

Counted as living area: Yes

Heated: Yes Finished: Yes Enclosed: Yes Contiguous: Yes Permitted: Yes Wet space: No Addition: No Conversion: No

### Floor 2 - Hall

Dimensions: 6'4" x 9'9"

Area: 56 sq. ft

Counted as living area: Yes

Heated: Yes Finished: Yes Enclosed: Yes Contiguous: Yes Permitted: Yes Wet space: No Addition: No Conversion: No