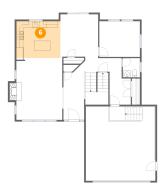

## 5 Floor 2 - Dining Area

Dimensions: 11'3" x 13'0"

Area: 143 sq. ft

Counted as living area: Yes