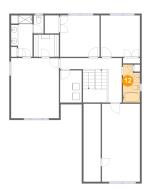

### Floor 2 - Hall

Dimensions: 6'4" x 9'9"

Area: 56 sq. ft

Counted as living area: Yes

Heated: Yes Finished: Yes Enclosed: Yes Contiguous: Yes Permitted: Yes Wet space: No Addition: No Conversion: No