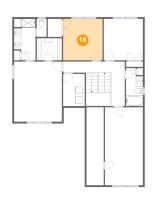

## Floor 3 - Bedroom

Dimensions: 10'10" x 22'2"

Area: 206 sq. ft

Counted as living area: Yes