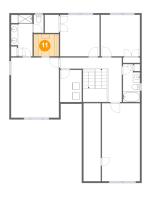

## Floor 3 - Hall

Dimensions: 17'7" x 12'8"

**Area:** 161 sq. ft

Counted as living area: Yes

Heated: Yes Finished: Yes Enclosed: Yes Contiguous: Yes Permitted: Yes Wet space: No Addition: No Conversion: No