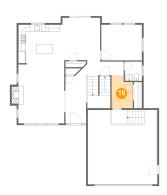

### Floor 2 - Hall

Dimensions: 6'4" x 9'9"

Area: 56 sq. ft

Counted as living area: Yes

Heated: Yes Finished: Yes Enclosed: Yes Contiguous: Yes Permitted: Yes Wet space: No Addition: No Conversion: No