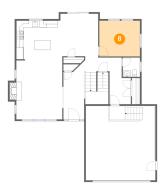

## 5 Floor 2 - Dining Area

Dimensions: 11'3" x 13'0"

Area: 143 sq. ft

Counted as living area: Yes