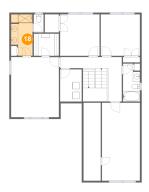

### Floor 3 - W.I.C.

Dimensions: 7'2" x 6'4"

Area: 45 sq. ft

Counted as living area: Yes