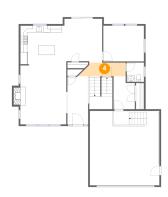

# Floor 2 - Foyer

Dimensions: 6'2" x 14'3"

**Area:** 154 sq. ft

Counted as living area: Yes

Heated: Yes Finished: Yes Enclosed: Yes Contiguous: Yes Permitted: Yes Wet space: No Addition: No Conversion: No