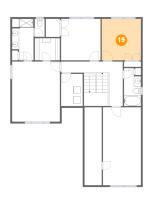

# Floor 3 - Primary Bedroom

**Dimensions:** 13'8" x 17'2"

**Area**: 233 sq. ft

Counted as living area: Yes

Heated: Yes Finished: Yes Enclosed: Yes Contiguous: Yes Permitted: Yes Wet space: No Addition: No Conversion: No