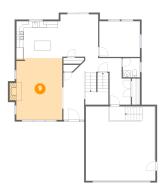

# Floor 2 - Living Room

Dimensions: 13'7" x 18'4"

**Area**: 260 sq. ft

Counted as living area: Yes

Heated: Yes Finished: Yes Enclosed: Yes Contiguous: Yes Permitted: Yes Wet space: No Addition: No Conversion: No