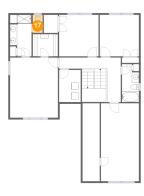

### Floor 3 - W.I.C.

Dimensions: 7'2" x 6'4"

Area: 45 sq. ft

Counted as living area: Yes