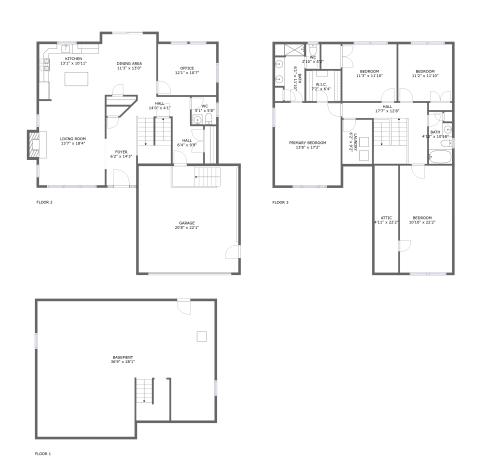

#### **Room dimensions**

Floor 1 Total sqft: 1043 Living area: 0

| # |          | Dimensions    | sqft       | Counted as living area |
|---|----------|---------------|------------|------------------------|
| 1 | Basement | 36'9" x 28'1" | 968 sq. ft | No                     |

#### **Room dimensions**

Floor 2 Total sqft: 1593 Living area: 1092

| #  |             | Dimensions     | sqft       | Counted as living area |
|----|-------------|----------------|------------|------------------------|
| 2  | wc          | 5'1" x 5'8"    | 29 sq. ft  | Yes                    |
| 3  | Garage      | 20'8" x 22'1"  | 456 sq. ft | No                     |
| 4  | Hall        | 14'0" x 4'1"   | 50 sq. ft  | Yes                    |
| 5  | Dining Area | 11'3" x 13'0"  | 143 sq. ft | Yes                    |
| 6  | Kitchen     | 13'1" x 10'11" | 143 sq. ft | Yes                    |
| 7  | Foyer       | 6'2" x 14'3"   | 154 sq. ft | Yes                    |
| 8  | Office      | 12'1" x 10'7"  | 128 sq. ft | Yes                    |
| 9  | Living Room | 13'7" x 18'4"  | 260 sq. ft | Yes                    |
| 10 | Hall        | 6'4" x 9'9"    | 56 sq. ft  | Yes                    |

#### **Room dimensions**

Floor 3 Total sqft: 1423 Living area: 1254

| #  |                 | Dimensions     | sqft       | Counted as living area |
|----|-----------------|----------------|------------|------------------------|
| 11 | W.I.C.          | 7'2" x 6'4"    | 45 sq. ft  | Yes                    |
| 12 | Bath            | 4'10" x 10'10" | 48 sq. ft  | Yes                    |
| 13 | Hall            | 17'7" x 12'8"  | 161 sq. ft | Yes                    |
| 14 | Bedroom         | 10'10" x 22'2" | 206 sq. ft | Yes                    |
| 15 | Primary Bedroom | 13'8" x 17'2"  | 233 sq. ft | Yes                    |
| 16 | Bedroom         | 11'3" x 11'10" | 133 sq. ft | Yes                    |
| 17 | wc              | 2'10" x 5'2"   | 14 sq. ft  | Yes                    |
| 18 | Bath            | 6'1" x 11'10"  | 65 sq. ft  | Yes                    |
| 19 | Bedroom         | 11'2" x 11'10" | 132 sq. ft | Yes                    |
| 20 | Laundry         | 6'2" x 9'2"    | 57 sq. ft  | Yes                    |
| 21 | Attic           | 4'11" x 22'2"  | 109 sq. ft | No                     |