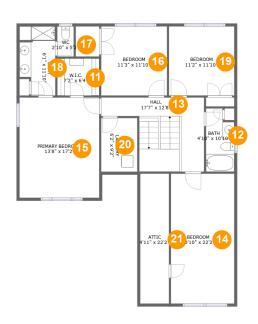

#### **Room dimensions**

Floor 2 Total sqft: 1593 Living area: 1092

| #  |             | Dimensions     | sqft       | Counted as living area |
|----|-------------|----------------|------------|------------------------|
| 2  | wc          | 5'1" x 5'8"    | 29 sq. ft  | Yes                    |
| 3  | Garage      | 20'8" x 22'1"  | 456 sq. ft | No                     |
| 4  | Hall        | 14'0" x 4'1"   | 50 sq. ft  | Yes                    |
| 5  | Dining Area | 11'3" x 13'0"  | 143 sq. ft | Yes                    |
| 6  | Kitchen     | 13'1" x 10'11" | 143 sq. ft | Yes                    |
| 7  | Foyer       | 6'2" x 14'3"   | 154 sq. ft | Yes                    |
| 8  | Office      | 12'1" x 10'7"  | 128 sq. ft | Yes                    |
| 9  | Living Room | 13'7" x 18'4"  | 260 sq. ft | Yes                    |
| 10 | Hall        | 6'4" x 9'9"    | 56 sq. ft  | Yes                    |

#### **Room dimensions**

Floor 3 Total sqft: 1423 Living area: 1254

| #  |                 | Dimensions     | sqft       | Counted as living area |
|----|-----------------|----------------|------------|------------------------|
| 11 | W.I.C.          | 7'2" x 6'4"    | 45 sq. ft  | Yes                    |
| 12 | Bath            | 4'10" x 10'10" | 48 sq. ft  | Yes                    |
| 13 | Hall            | 17'7" x 12'8"  | 161 sq. ft | Yes                    |
| 14 | Bedroom         | 10'10" x 22'2" | 206 sq. ft | Yes                    |
| 15 | Primary Bedroom | 13'8" x 17'2"  | 233 sq. ft | Yes                    |
| 16 | Bedroom         | 11'3" x 11'10" | 133 sq. ft | Yes                    |
| 17 | wc              | 2'10" x 5'2"   | 14 sq. ft  | Yes                    |
| 18 | Bath            | 6'1" x 11'10"  | 65 sq. ft  | Yes                    |
| 19 | Bedroom         | 11'2" x 11'10" | 132 sq. ft | Yes                    |
| 20 | Laundry         | 6'2" x 9'2"    | 57 sq. ft  | Yes                    |
| 21 | Attic           | 4'11" x 22'2"  | 109 sq. ft | No                     |

## 2 Floor 2 - WC

Dimensions: 5'1" x 5'8"

Area: 29 sq. ft

Counted as living area: Yes

# Floor 2 - Garage

Dimensions: 20'8" x 22'1"

**Area:** 456 sq. ft

Counted as living area: No

Heated: No Finished: No Enclosed: Yes Contiguous: Yes Permitted: Yes Wet space: No Addition: No

Conversion: No

### Floor 2 - Hall

Dimensions: 14'0" x 4'1"

Area: 50 sq. ft

Counted as living area: Yes

Heated: Yes Finished: Yes Enclosed: Yes Contiguous: Yes Permitted: Yes Wet space: No Addition: No Conversion: No

## 5 Floor 2 - Dining Area

Dimensions: 11'3" x 13'0"

Area: 143 sq. ft

Counted as living area: Yes

## 6 Floor 2 - Kitchen

Dimensions: 13'1" x 10'11"

**Area:** 143 sq. ft

Counted as living area: Yes

Heated: Yes Finished: Yes Enclosed: Yes Contiguous: Yes Permitted: Yes Wet space: No Addition: No Conversion: No

# Floor 2 - Foyer

Dimensions: 6'2" x 14'3"

**Area:** 154 sq. ft

Counted as living area: Yes

Heated: Yes Finished: Yes Enclosed: Yes Contiguous: Yes Permitted: Yes Wet space: No Addition: No Conversion: No

### Floor 2 - Office

Dimensions: 12'1" x 10'7"

Area: 128 sq. ft

Counted as living area: Yes

# Floor 2 - Living Room

Dimensions: 13'7" x 18'4"

**Area**: 260 sq. ft

Counted as living area: Yes

Heated: Yes Finished: Yes Enclosed: Yes Contiguous: Yes Permitted: Yes Wet space: No Addition: No Conversion: No

### Floor 2 - Hall

Dimensions: 6'4" x 9'9"

Area: 56 sq. ft

Counted as living area: Yes

Heated: Yes Finished: Yes Enclosed: Yes Contiguous: Yes Permitted: Yes Wet space: No Addition: No Conversion: No

### Floor 3 - W.I.C.

Dimensions: 7'2" x 6'4"

Area: 45 sq. ft

Counted as living area: Yes

## Ploor 3 - Bath

Dimensions: 4'10" x 10'10"

Area: 48 sq. ft

Counted as living area: Yes

Heated: Yes Finished: Yes Enclosed: Yes Contiguous: Yes Permitted: Yes Wet space: Yes Addition: No Conversion: No

## Floor 3 - Hall

Dimensions: 17'7" x 12'8"

**Area:** 161 sq. ft

Counted as living area: Yes

Heated: Yes Finished: Yes Enclosed: Yes Contiguous: Yes Permitted: Yes Wet space: No Addition: No Conversion: No

## Floor 3 - Bedroom

Dimensions: 10'10" x 22'2"

Area: 206 sq. ft

Counted as living area: Yes

# Floor 3 - Primary Bedroom

**Dimensions:** 13'8" x 17'2"

**Area**: 233 sq. ft

Counted as living area: Yes

Heated: Yes Finished: Yes Enclosed: Yes Contiguous: Yes Permitted: Yes Wet space: No Addition: No Conversion: No

## 6 Floor 3 - Bedroom

Dimensions: 11'3" x 11'10"

Area: 133 sq. ft

Counted as living area: Yes

Heated: Yes Finished: Yes Enclosed: Yes Contiguous: Yes Permitted: Yes Wet space: No Addition: No Conversion: No

## Floor 3 - WC

Dimensions: 2'10" x 5'2"

Area: 14 sq. ft

Counted as living area: Yes

# Floor 3 - Bath

**Dimensions:** 6'1" x 11'10"

Area: 65 sq. ft

Counted as living area: Yes

Heated: Yes Finished: Yes Enclosed: Yes Contiguous: Yes Permitted: Yes Wet space: Yes Addition: No Conversion: No

## Floor 3 - Bedroom

Dimensions: 11'2" x 11'10"

Area: 132 sq. ft

Counted as living area: Yes

Heated: Yes Finished: Yes Enclosed: Yes Contiguous: Yes Permitted: Yes Wet space: No Addition: No Conversion: No

## Floor 3 - Laundry

Dimensions: 6'2" x 9'2"

Area: 57 sq. ft

Counted as living area: Yes

## Floor 3 - Attic

Dimensions: 4'11" x 22'2"

**Area:** 109 sq. ft

Counted as living area: No