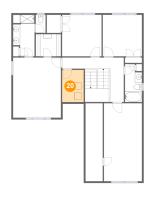

## 6 Floor 2 - Kitchen

Dimensions: 13'1" x 10'11"

**Area:** 143 sq. ft

Counted as living area: Yes

Heated: Yes Finished: Yes Enclosed: Yes Contiguous: Yes Permitted: Yes Wet space: No Addition: No Conversion: No