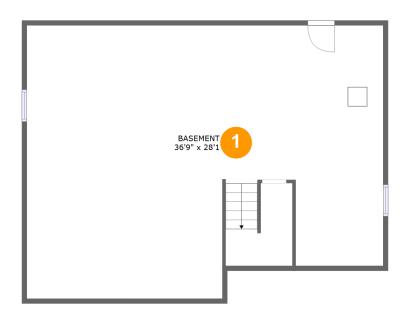

#### **Room dimensions**

Floor 1 Total sqft: 1043 Living area: 0

| # |          | Dimensions    | sqft       | Counted as living area |
|---|----------|---------------|------------|------------------------|
| 1 | Basement | 36'9" x 28'1" | 968 sq. ft | No                     |

## 1 - Basement

**Dimensions:** 36'9" x 28'1"

**Area:** 968 sq. ft

Counted as living area: No

Heated: Yes Finished: No Enclosed: Yes Contiguous: Yes Permitted: Yes Wet space: No Addition: No Conversion: No