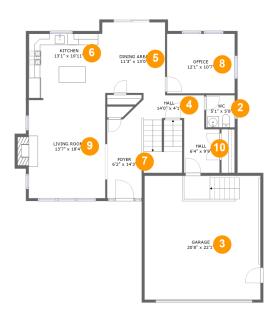

#### **Room dimensions**

Floor 2 Total sqft: 1593 Living area: 1092

| #  |             | Dimensions     | sqft       | Counted as living area |
|----|-------------|----------------|------------|------------------------|
| 2  | wc          | 5'1" x 5'8"    | 29 sq. ft  | Yes                    |
| 3  | Garage      | 20'8" x 22'1"  | 456 sq. ft | No                     |
| 4  | Hall        | 14'0" x 4'1"   | 50 sq. ft  | Yes                    |
| 5  | Dining Area | 11'3" x 13'0"  | 143 sq. ft | Yes                    |
| 6  | Kitchen     | 13'1" x 10'11" | 143 sq. ft | Yes                    |
| 7  | Foyer       | 6'2" x 14'3"   | 154 sq. ft | Yes                    |
| 8  | Office      | 12'1" x 10'7"  | 128 sq. ft | Yes                    |
| 9  | Living Room | 13'7" x 18'4"  | 260 sq. ft | Yes                    |
| 10 | Hall        | 6'4" x 9'9"    | 56 sq. ft  | Yes                    |

## 2 Floor 2 - WC

Dimensions: 5'1" x 5'8"

Area: 29 sq. ft

Counted as living area: Yes

# Floor 2 - Garage

Dimensions: 20'8" x 22'1"

**Area:** 456 sq. ft

Counted as living area: No

Heated: No Finished: No Enclosed: Yes Contiguous: Yes Permitted: Yes Wet space: No Addition: No

Conversion: No

### Floor 2 - Hall

Dimensions: 14'0" x 4'1"

Area: 50 sq. ft

Counted as living area: Yes

Heated: Yes Finished: Yes Enclosed: Yes Contiguous: Yes Permitted: Yes Wet space: No Addition: No Conversion: No

## 5 Floor 2 - Dining Area

Dimensions: 11'3" x 13'0"

Area: 143 sq. ft

Counted as living area: Yes

## 6 Floor 2 - Kitchen

Dimensions: 13'1" x 10'11"

**Area:** 143 sq. ft

Counted as living area: Yes

Heated: Yes Finished: Yes Enclosed: Yes Contiguous: Yes Permitted: Yes Wet space: No Addition: No Conversion: No

# Floor 2 - Foyer

Dimensions: 6'2" x 14'3"

**Area:** 154 sq. ft

Counted as living area: Yes

Heated: Yes Finished: Yes Enclosed: Yes Contiguous: Yes Permitted: Yes Wet space: No Addition: No Conversion: No

### Floor 2 - Office

Dimensions: 12'1" x 10'7"

Area: 128 sq. ft

Counted as living area: Yes

# Floor 2 - Living Room

Dimensions: 13'7" x 18'4"

**Area**: 260 sq. ft

Counted as living area: Yes

Heated: Yes Finished: Yes Enclosed: Yes Contiguous: Yes Permitted: Yes Wet space: No Addition: No Conversion: No

### Floor 2 - Hall

Dimensions: 6'4" x 9'9"

Area: 56 sq. ft

Counted as living area: Yes

Heated: Yes Finished: Yes Enclosed: Yes Contiguous: Yes Permitted: Yes Wet space: No Addition: No Conversion: No