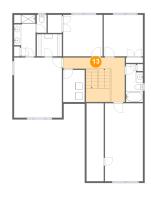

## Floor 3 - Hall

Dimensions: 17'7" x 12'8"

**Area:** 161 sq. ft

Counted as living area: Yes

Heated: Yes Finished: Yes Enclosed: Yes Contiguous: Yes Permitted: Yes Wet space: No Addition: No Conversion: No