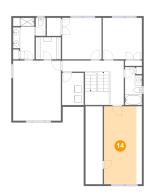

## Floor 3 - Bedroom

Dimensions: 10'10" x 22'2"

Area: 206 sq. ft

Counted as living area: Yes