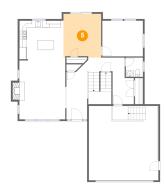

### Floor 2 - Office

Dimensions: 12'1" x 10'7"

Area: 128 sq. ft

Counted as living area: Yes