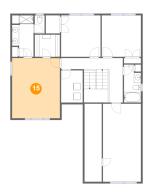

# Floor 3 - Primary Bedroom

**Dimensions:** 13'8" x 17'2"

**Area**: 233 sq. ft

Counted as living area: Yes

Heated: Yes Finished: Yes Enclosed: Yes Contiguous: Yes Permitted: Yes Wet space: No Addition: No Conversion: No