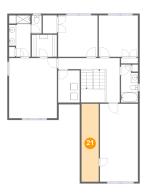

## Floor 3 - Attic

Dimensions: 4'11" x 22'2"

**Area:** 109 sq. ft

Counted as living area: No