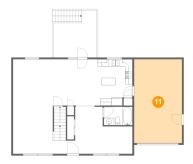

# 🔱 Floor 2 - Garage

Dimensions: 13'3" x 23'2" Area: 307 sq. ft Counted as Living Area: No Heated: No Finished: No Enclosed: Yes Contiguous: Yes Permitted: Yes Wet Space: No Addition: No Conversion: No