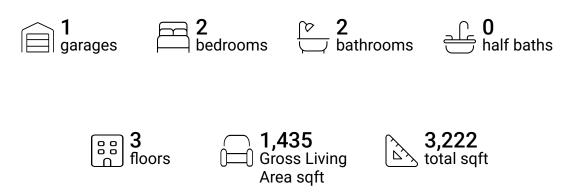

### **Property Summary**







## **Room Dimensions**

Floor 1

**Total sqft:** 1010

Living area: 0

| # | Room name | Dimensions     | Area (sqft) | Counted as Living Area |
|---|-----------|----------------|-------------|------------------------|
| 1 | Basement  | 18'1" x 25'5"  | 415 sq. ft  | No                     |
| 2 | Patio     | 6'6" x 13'5"   | 85 sq. ft   | No                     |
| 3 | Room      | 7'1" x 5'0"    | 35 sq. ft   | No                     |
| 4 | Basement  | 16'11" x 26'1" | 399 sq. ft  | No                     |





## **Room Dimensions**

Floor 2

Total sqft: 1434

Living area: 924

| #  | Room name   | Dimensions     | Area (sqft) | Counted as Living Area |
|----|-------------|----------------|-------------|------------------------|
| 5  | Bath        | 7'11" x 5'1"   | 40 sq. ft   |