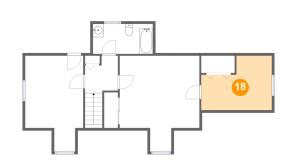

## **Room Dimensions**

16

17

18

Bedroom

Room

Primary Bedroom

| Floor 3 |    |           |              | Total sqft: 778 | Living area: 511       |
|---------|----|-----------|--------------|-----------------|------------------------|
|         | #  | Room name | Dimensions   | Area (sqft)     | Counted as Living Area |
|         | 14 | Hall      | 6'3" x 6'8"  | 59 sq. ft       | No                     |
|         | 15 | Bath      | 11'5" x 5'8" | 65 sq. ft       | Yes                    |

Scan captured on Sat, 19 Oct 2024 20:28:32 GMT

Information is calculated by CubiCasa technology; deemed highly reliable but not guaranteed.

Dimensions: 13'5" x 10'4" Area: 114 sq. ft Counted as Living Area: Yes Heated: Yes Finished: Yes Enclosed: Yes Contiguous: Yes Permitted: Yes Wet Space: No Addition: No Conversion: No