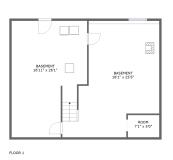

## **Room Dimensions**

Floor 1

**Total sqft:** 1010

Living area: 0

| # | Room name | Dimensions     | Area (sqft) | Counted as Living Area |
|---|-----------|----------------|-------------|------------------------|
| 1 | Basement  | 18'1" x 25'5"  | 415 sq. ft  | No                     |
| 2 | Patio     | 6'6" x 13'5"   | 85 sq. ft   | No                     |
| 3 | Room      | 7'1" x 5'0"    | 35 sq. ft   | No                     |
| 4 | Basement  | 16'11" x 26'1" | 399 sq. ft  | No                     |

## Floor 1 - Basement

Dimensions: 18'1" x 25'5" Area: 415 sq. ft Counted as Living Area: No Heated: Yes Finished: No Enclosed: Yes Contiguous: Yes Permitted: Yes Wet Space: No Addition: No Conversion: No

2 Floor 1 - Patio

Dimensions: 6'6" x 13'5" Area: 85 sq. ft Counted as Living Area: No Heated: No Finished: Yes Enclosed: No Contiguous: Yes Permitted: Yes Wet Space: No Addition: No Conversion: No

#### Floor 1 - Room

**Dimensions:** 7'1" x 5'0" **Area:** 35 sq. ft **Counted as Living Area:** No Heated: Yes Finished: No Enclosed: Yes Contiguous: Yes Permitted: Yes Wet Space: No Addition: No Conversion: No

•

Dimensions: 16'11" x 26'1" Area: 399 sq. ft Counted as Living Area: No

Heated: Yes Finished: No Enclosed: Yes Contiguous: Yes Permitted: Yes Wet Space: No Addition: No Conversion: No

Dimensions: 7'11" x 5'1" Area: 40 sq. ft Counted as Living Area: Yes Heated: Yes Finished: Yes Enclosed: Yes Contiguous: Yes Permitted: Yes Wet Space: Yes Addition: No Conversion: No