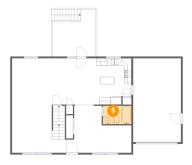

## 😳 Floor 3 - Primary Bedroom

Dimensions: 15'2" x 18'3" Area: 222 sq. ft Counted as Living Area: Yes

Heated: Yes Finished: Yes Enclosed: Yes Contiguous: Yes Permitted: Yes Wet Space: No Addition: No Conversion: No