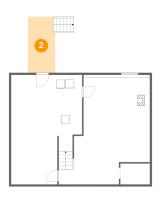

2 Floor 1 - Patio

Dimensions: 6'6" x 13'5" Area: 85 sq. ft Counted as Living Area: No Heated: No Finished: Yes Enclosed: No Contiguous: Yes Permitted: Yes Wet Space: No Addition: No Conversion: No