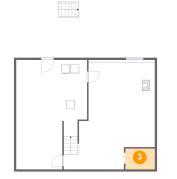

## 😳 Floor 3 - Primary Bedroom

Dimensions: 15'2" x 18'3" Area: 222 sq. ft Counted as Living Area: Yes

Heated: Yes Finished: Yes Enclosed: Yes Contiguous: Yes Permitted: Yes Wet Space: No Addition: No Conversion: No