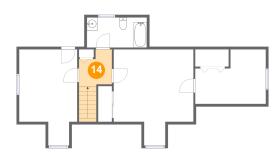

# 🤨 Floor 3 - Hall

Dimensions: 6'3" x 6'8" Area: 59 sq. ft Counted as Living Area: No Heated: Yes Finished: Yes Enclosed: Yes Contiguous: Yes Permitted: Yes Wet Space: No Addition: No Conversion: No

Dimensions: 11'5" x 5'8" Area: 65 sq. ft Counted as Living Area: Yes Heated: Yes Finished: Yes Enclosed: Yes Contiguous: Yes Permitted: Yes Wet Space: Yes Addition: No Conversion: No