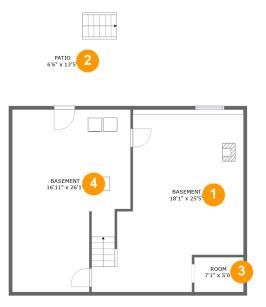

## **Room Dimensions**

Floor 1

**Total sqft:** 1010

Living area: 0

| # | Room name | Dimensions     | Area (sqft) | Counted as Living Area |
|---|-----------|----------------|-------------|------------------------|
| 1 | Basement  | 18'1" x 25'5"  | 415 sq. ft  | No                     |
| 2 | Patio     | 6'6" x 13'5"   | 85 sq. ft   | No                     |
| 3 | Room      | 7'1" x 5'0"    | 35 sq. ft   | No                     |
| 4 | Basement  | 16'11" x 26'1" | 399 sq. ft  | No                     |

## Floor 1 - Basement

Dimensions: 18'1" x 25'5" Area: 415 sq. ft Counted as Living Area: No Heated: Yes Finished: No Enclosed: Yes Contiguous: Yes Permitted: Yes Wet Space: No Addition: No Conversion: No

2 Floor 1 - Patio

Dimensions: 6'6" x 13'5" Area: 85 sq. ft Counted as Living Area: No Heated: No Finished: Yes Enclosed: No Contiguous: Yes Permitted: Yes Wet Space: No Addition: No Conversion: No

#### Floor 1 - Room

**Dimensions:** 7'1" x 5'0" **Area:** 35 sq. ft **Counted as Living Area:** No Heated: Yes Finished: No Enclosed: Yes Contiguous: Yes Permitted: Yes Wet Space: No Addition: No Conversion: No

•

Dimensions: 16'11" x 26'1" Area: 399 sq. ft Counted as Living Area: No

Heated: Yes Finished: No Enclosed: Yes Contiguous: Yes Permitted: Yes Wet Space: No Addition: No Conversion: No

Dimensions: 7'11" x 5'1" Area: 40 sq. ft Counted as Living Area: Yes Heated: Yes Finished: Yes Enclosed: Yes Contiguous: Yes Permitted: Yes Wet Space: Yes Addition: No Conversion: No