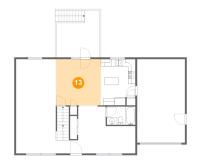

## Floor 2 - Dining Area

Dimensions: 12'6" x 12'10" Area: 160 sq. ft Counted as Living Area: Yes Heated: Yes Finished: Yes Enclosed: Yes Contiguous: Yes Permitted: Yes Wet Space: No Addition: No Conversion: No