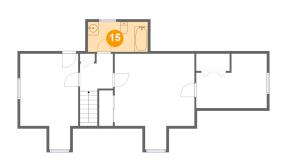

## **Room Dimensions**

16

17

18

Bedroom

Room

Primary Bedroom

| Floor 3 |    |           |              | Total sqft: 778 | Living area: 511       |
|---------|----|-----------|--------------|-----------------|------------------------|
|         | #  | Room name | Dimensions   | Area (sqft)     | Counted as Living Area |
|         | 14 | Hall      | 6'3" x 6'8"  | 59 sq. ft       | No                     |
|         | 15 | Bath      | 11'5" x 5'8" | 65 sq. ft       | Yes                    |

# 🤨 Floor 3 - Hall

Dimensions: 6'3" x 6'8" Area: 59 sq. ft Counted as Living Area: No Heated: Yes Finished: Yes Enclosed: Yes Contiguous: Yes Permitted: Yes Wet Space: No Addition: No Conversion: No

Dimensions: 11'5" x 5'8" Area: 65 sq. ft Counted as Living Area: Yes Heated: Yes Finished: Yes Enclosed: Yes Contiguous: Yes Permitted: Yes Wet Space: Yes Addition: No Conversion: No