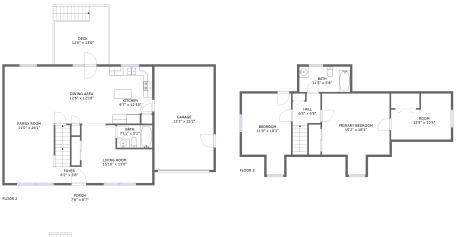

## **Room Dimensions**

Floor 2

Total sqft: 1434

Living area: 924

| #  | Room name   | Dimensions     | Area (sqft) | Counted as Living Area |
|----|-------------|----------------|-------------|------------------------|
| 5  | Bath        | 7'11" x 5'1"   | 40 sq. ft   | Yes                    |
| 6  | Deck        | 12'0" x 13'0"  | 129 sq. ft  | No                     |
| 7  | Porch       | 7'6" x 6'7"    | 49 sq. ft   | No                     |
| 8  | Foyer       | 6'2" x 3'8"    | 54 sq. ft   | Yes                    |
| 9  | Living Room | 15'10" x 13'0" | 162 sq. ft  | Yes                    |
| 10 | Family Room | 11'0" x 26'1"  | 288 sq. ft  | Yes                    |
| 11 | Garage      | 13'3" x 23'2"  | 307 sq. ft  | No                     |
| 12 | Kitchen     | 9'7" x 12'10"  | 116 sq. ft  | Yes                    |
| 13 | Dining Area | 12'6" x 12'10" | 160 sq. ft  | Yes                    |

## **Room Dimensions**

16

17

18

Bedroom

Room

Primary Bedroom

| Floor 3 |    |           |              | Total sqft: 778 | Living area: 511       |
|---------|----|-----------|--------------|-----------------|------------------------|
|         | #  | Room name | Dimensions   | Area (sqft)     | Counted as Living Area |
|         | 14 | Hall      | 6'3" x 6'8"  | 59 sq. ft       | No                     |
|         | 15 | Bath      | 11'5" x 5'8" | 65 sq. ft       | Yes                    |

#### Floor 2 - Deck

Dimensions: 12'0" x 13'0" Area: 129 sq. ft Counted as Living Area: No Heated: No Finished: Yes Enclosed: No Contiguous: Yes Permitted: Yes Wet Space: No Addition: No Conversion: No

Floor 2 - Porch

Dimensions: 7'6" x 6'7" Area: 49 sq. ft Counted as Living Area: No Heated: No Finished: Yes Enclosed: No Contiguous: Yes Permitted: Yes Wet Space: No Addition: No Conversion: No

# Floor 2 - Foyer

Dimensions: 6'2" x 3'8" Area: 54 sq. ft Counted as Living Area: Yes

Heated: Yes Finished: Yes Enclosed: Yes Contiguous: Yes Permitted: Yes Wet Space: No Addition: No Conversion: No

Floor 2 - Living Room

Dimensions: 15'10" x 13'0" Area: 162 sq. ft Counted as Living Area: Yes Heated: Yes Finished: Yes Enclosed: Yes Contiguous: Yes Permitted: Yes Wet Space: No Addition: No Conversion: No

Dimensions: 11'0" x 26'1" Area: 288 sq. ft Counted as Living Area: Yes Heated: Yes Finished: Yes Enclosed: Yes Contiguous: Yes Permitted: Yes Wet Space: No Addition: No Conversion: No

# 🔱 Floor 2 - Garage

Dimensions: 13'3" x 23'2" Area: 307 sq. ft Counted as Living Area: No Heated: No Finished: No Enclosed: Yes Contiguous: Yes Permitted: Yes Wet Space: No Addition: No Conversion: No

#### Floor 2 - Kitchen

Dimensions: 9'7" x 12'10" Area: 116 sq. ft Counted as Living Area: Yes Heated: Yes Finished: Yes Enclosed: Yes Contiguous: Yes Permitted: Yes Wet Space: No Addition: No Conversion: No

## Floor 2 - Dining Area

Dimensions: 12'6" x 12'10" Area: 160 sq. ft Counted as Living Area: Yes Heated: Yes Finished: Yes Enclosed: Yes Contiguous: Yes Permitted: Yes Wet Space: No Addition: No Conversion: No

# 🤨 Floor 3 - Hall

Dimensions: 6'3" x 6'8" Area: 59 sq. ft Counted as Living Area: No Heated: Yes Finished: Yes Enclosed: Yes Contiguous: Yes Permitted: Yes Wet Space: No Addition: No Conversion: No

Dimensions: 11'5" x 5'8" Area: 65 sq. ft Counted as Living Area: Yes Heated: Yes Finished: Yes Enclosed: Yes Contiguous: Yes Permitted: Yes Wet Space: Yes Addition: No Conversion: No

🤨 Floor 3 - Bedroom

Dimensions: 11'0" x 18'3" Area: 167 sq. ft Counted as Living Area: No Heated: Yes Finished: Yes Enclosed: Yes Contiguous: Yes Permitted: Yes Wet Space: No Addition: No Conversion: No

## 😳 Floor 3 - Primary Bedroom

Dimensions: 15'2" x 18'3" Area: 222 sq. ft Counted as Living Area: Yes

Heated: Yes Finished: Yes Enclosed: Yes Contiguous: Yes Permitted: Yes Wet Space: No Addition: No Conversion: No