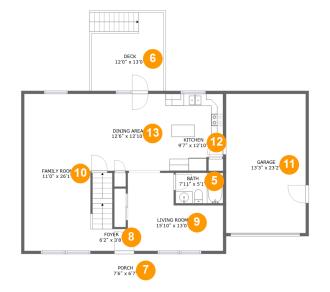

## **Room Dimensions**

Floor 2

Total sqft: 1434

Living area: 924

| #  | Room name   | Dimensions     | Area (sqft) | Counted as Living Area |
|----|-------------|----------------|-------------|------------------------|
| 5  | Bath        | 7'11" x 5'1"   | 40 sq. ft   | Yes                    |
| 6  | Deck        | 12'0" x 13'0"  | 129 sq. ft  | No                     |
| 7  | Porch       | 7'6" x 6'7"    | 49 sq. ft   | No                     |
| 8  | Foyer       | 6'2" x 3'8"    | 54 sq. ft   | Yes                    |
| 9  | Living Room | 15'10" x 13'0" | 162 sq. ft  | Yes                    |
| 10 | Family Room | 11'0" x 26'1"  | 288 sq. ft  | Yes                    |
| 11 | Garage      | 13'3" x 23'2"  | 307 sq. ft  | No                     |
| 12 | Kitchen     | 9'7" x 12'10"  | 116 sq. ft  | Yes                    |
| 13 | Dining Area | 12'6" x 12'10" | 160 sq. ft  | Yes                    |

#### Floor 2 - Deck

Dimensions: 12'0" x 13'0" Area: 129 sq. ft Counted as Living Area: No Heated: No Finished: Yes Enclosed: No Contiguous: Yes Permitted: Yes Wet Space: No Addition: No Conversion: No

Floor 2 - Porch

Dimensions: 7'6" x 6'7" Area: 49 sq. ft Counted as Living Area: No Heated: No Finished: Yes Enclosed: No Contiguous: Yes Permitted: Yes Wet Space: No Addition: No Conversion: No

# Floor 2 - Foyer

Dimensions: 6'2" x 3'8" Area: 54 sq. ft Counted as Living Area: Yes

Heated: Yes Finished: Yes Enclosed: Yes Contiguous: Yes Permitted: Yes Wet Space: No Addition: No Conversion: No

Floor 2 - Living Room

Dimensions: 15'10" x 13'0" Area: 162 sq. ft Counted as Living Area: Yes Heated: Yes Finished: Yes Enclosed: Yes Contiguous: Yes Permitted: Yes Wet Space: No Addition: No Conversion: No

Dimensions: 11'0" x 26'1" Area: 288 sq. ft Counted as Living Area: Yes Heated: Yes Finished: Yes Enclosed: Yes Contiguous: Yes Permitted: Yes Wet Space: No Addition: No Conversion: No

# 🔱 Floor 2 - Garage

Dimensions: 13'3" x 23'2" Area: 307 sq. ft Counted as Living Area: No Heated: No Finished: No Enclosed: Yes Contiguous: Yes Permitted: Yes Wet Space: No Addition: No Conversion: No

#### Floor 2 - Kitchen

Dimensions: 9'7" x 12'10" Area: 116 sq. ft Counted as Living Area: Yes Heated: Yes Finished: Yes Enclosed: Yes Contiguous: Yes Permitted: Yes Wet Space: No Addition: No Conversion: No

## Floor 2 - Dining Area

Dimensions: 12'6" x 12'10" Area: 160 sq. ft Counted as Living Area: Yes Heated: Yes Finished: Yes Enclosed: Yes Contiguous: Yes Permitted: Yes Wet Space: No Addition: No Conversion: No