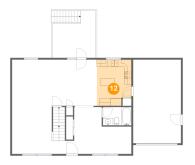

#### Floor 2 - Kitchen

Dimensions: 9'7" x 12'10" Area: 116 sq. ft Counted as Living Area: Yes Heated: Yes Finished: Yes Enclosed: Yes Contiguous: Yes Permitted: Yes Wet Space: No Addition: No Conversion: No