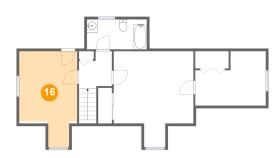

## **Room Dimensions**

16

17

18

Bedroom

Room

Primary Bedroom

| Floor 3 |    |           |              | Total sqft: 778 | Living area: 511       |
|---------|----|-----------|--------------|-----------------|------------------------|
|         | #  | Room name | Dimensions   | Area (sqft)     | Counted as Living Area |
|         | 14 | Hall      | 6'3" x 6'8"  | 59 sq. ft       | No                     |
|         | 15 | Bath      | 11'5" x 5'8" | 65 sq. ft       | Yes                    |

🤨 Floor 3 - Bedroom

Dimensions: 11'0" x 18'3" Area: 167 sq. ft Counted as Living Area: No Heated: Yes Finished: Yes Enclosed: Yes Contiguous: Yes Permitted: Yes Wet Space: No Addition: No Conversion: No