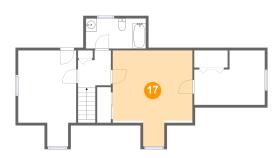

## **Room Dimensions**

16

17

18

Bedroom

Room

Primary Bedroom

| Floor 3 |    |           |              | Total sqft: 778 | Living area: 511       |
|---------|----|-----------|--------------|-----------------|------------------------|
|         | #  | Room name | Dimensions   | Area (sqft)     | Counted as Living Area |
|         | 14 | Hall      | 6'3" x 6'8"  | 59 sq. ft       | No                     |
|         | 15 | Bath      | 11'5" x 5'8" | 65 sq. ft       | Yes                    |

## 😳 Floor 3 - Primary Bedroom

Dimensions: 15'2" x 18'3" Area: 222 sq. ft Counted as Living Area: Yes

Heated: Yes Finished: Yes Enclosed: Yes Contiguous: Yes Permitted: Yes Wet Space: No Addition: No Conversion: No