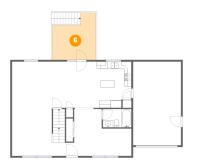

## 😳 Floor 3 - Primary Bedroom

Dimensions: 15'2" x 18'3" Area: 222 sq. ft Counted as Living Area: Yes

Heated: Yes Finished: Yes Enclosed: Yes Contiguous: Yes Permitted: Yes Wet Space: No Addition: No Conversion: No