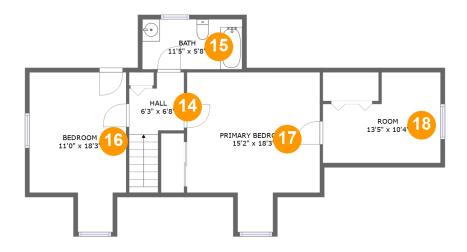

## **Room Dimensions**

16

17

18

Bedroom

Room

Primary Bedroom

| Floor 3 |    |           |              | Total sqft: 778 | Living area: 511       |
|---------|----|-----------|--------------|-----------------|------------------------|
|         | #  | Room name | Dimensions   | Area (sqft)     | Counted as Living Area |
|         | 14 | Hall      | 6'3" x 6'8"  | 59 sq. ft       | No                     |
|         | 15 | Bath      | 11'5" x 5'8" | 65 sq. ft       | Yes                    |

167 sq. ft

222 sq. ft

114 sq. ft

No

Yes

Yes

11'0" x 18'3"

15'2" x 18'3"

13'5" x 10'4"

# 🤨 Floor 3 - Hall

Dimensions: 6'3" x 6'8" Area: 59 sq. ft Counted as Living Area: No Heated: Yes Finished: Yes Enclosed: Yes Contiguous: Yes Permitted: Yes Wet Space: No Addition: No Conversion: No

Dimensions: 11'5" x 5'8" Area: 65 sq. ft Counted as Living Area: Yes Heated: Yes Finished: Yes Enclosed: Yes Contiguous: Yes Permitted: Yes Wet Space: Yes Addition: No Conversion: No

🤨 Floor 3 - Bedroom

Dimensions: 11'0" x 18'3" Area: 167 sq. ft Counted as Living Area: No Heated: Yes Finished: Yes Enclosed: Yes Contiguous: Yes Permitted: Yes Wet Space: No Addition: No Conversion: No

## 😳 Floor 3 - Primary Bedroom

Dimensions: 15'2" x 18'3" Area: 222 sq. ft Counted as Living Area: Yes

Heated: Yes Finished: Yes Enclosed: Yes Contiguous: Yes Permitted: Yes Wet Space: No Addition: No Conversion: No

Scan captured on Sat, 19 Oct 2024 20:28:32 GMT

Information is calculated by CubiCasa technology; deemed highly reliable but not guaranteed.

Dimensions: 13'5" x 10'4" Area: 114 sq. ft Counted as Living Area: Yes Heated: Yes Finished: Yes Enclosed: Yes Contiguous: Yes Permitted: Yes Wet Space: No Addition: No Conversion: No