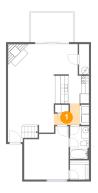

#### 5 Floor 1 - Bath

Max Dimensions: 5'0" x 8'6" Calculated Area: 42 sq. ft

Included: Yes

Heated: Yes Finished: Yes Enclosed: Yes Contiguous: Yes Permitted: Yes Wet space: Yes Addition: No

Conversion: No