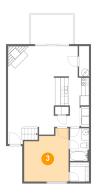

# 3 Floor 1 - Bedroom

**Max Dimensions:** 11'7" x 13'11"

Calculated Area: 139 sq. ft

Included: Yes

Heated: Yes Finished: Yes Enclosed: Yes Contiguous:

Yes

Permitted: Yes Wet space: No Addition: No Conversion: No