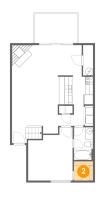

## 7 Floor 1 - Deck

Max Dimensions: 11'0" x

7'7

Calculated Area: 84 sq. ft

Included: No

Heated: No Finished: Yes Enclosed: No Contiguous:

No

Permitted: Yes Wet space: No Addition: No Conversion: No