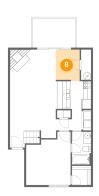

# Floor 1 - Dining Area

Max Dimensions: 6'3" x 8'3" Calculated Area: 50 sq. ft

Included: Yes

Heated: Yes Finished: Yes Enclosed: Yes Contiguous: Yes Permitted: Yes Wet space: No

Addition: No Conversion: No