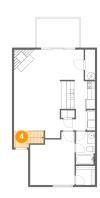

# 4 Floor 1 - Foyer

Max Dimensions: 3'10" x

4'6"

Calculated Area: 30 sq. ft

Included: Yes

Heated: Yes Finished: Yes Enclosed: Yes Contiguous:

Yes

Permitted: Yes Wet space: No Addition: No Conversion: No