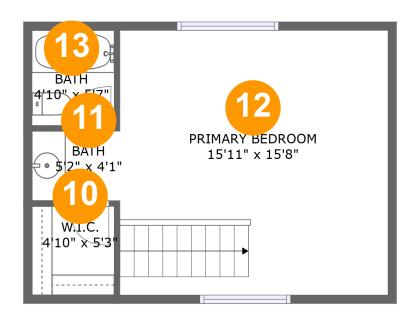

#### **Room dimensions**

Floor 2 Total:368sqft Excluded: 0sqft

| #  |                 | Max Dimensions | sqft       | Included |
|----|-----------------|----------------|------------|----------|
| 10 | W.I.C.          | 4'10" x 5'3"   | 26 sq. ft  | Yes      |
| 11 | Bath            | 5'2" x 4'1"    | 21 sq. ft  | Yes      |
| 12 | Primary Bedroom | 15'11" x 15'8" | 249 sq. ft | Yes      |
| 13 | Bath            | 4'10" x 5'7"   | 27 sq. ft  | Yes      |