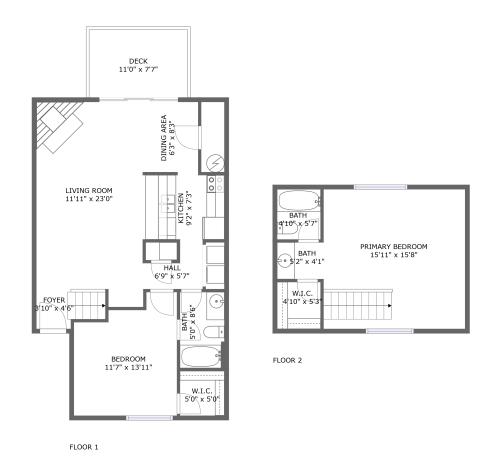

#### **Room dimensions**

Floor 1 Total:759sqft Excluded: 84sqft

| # |             | Max Dimensions | sqft       | Included |
|---|-------------|----------------|------------|----------|
| 1 | Hall        | 6'9" x 5'7"    | 27 sq. ft  | Yes      |
| 2 | W.I.C.      | 5'0" x 5'0"    | 25 sq. ft  | Yes      |
| 3 | Bedroom     | 11'7" x 13'11" | 139 sq. ft | Yes      |
| 4 | Foyer       | 3'10" x 4'6"   | 30 sq. ft  | Yes      |
| 5 | Bath        | 5'0" x 8'6"    | 42 sq. ft  | Yes      |
| 6 | Living Room | 11'11" x 23'0" | 259 sq. ft | Yes      |
| 7 | Deck        | 11'0" x 7'7"   | 84 sq. ft  | No       |
| 8 | Dining Area | 6'3" x 8'3"    | 50 sq. ft  | Yes      |
| 9 | Kitchen     | 9'2" x 7'3"    | 66 sq. ft  | Yes      |

#### **Room dimensions**

Floor 2 Total:368sqft Excluded: 0sqft

| #  |                 | Max Dimensions | sqft       | Included |
|----|-----------------|----------------|------------|----------|
| 10 | W.I.C.          | 4'10" x 5'3"   | 26 sq. ft  | Yes      |
| 11 | Bath            | 5'2" x 4'1"    | 21 sq. ft  | Yes      |
| 12 | Primary Bedroom | 15'11" x 15'8" | 249 sq. ft | Yes      |
| 13 | Bath            | 4'10" x 5'7"   | 27 sq. ft  | Yes      |