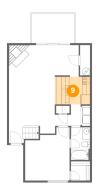

# 9 Floor 1 - Kitchen

Max Dimensions: 9'2" x 7'3" Calculated Area: 66 sq. ft

Included: Yes

Heated: Yes Finished: Yes Enclosed: Yes Contiguous: Yes Permitted: Yes Wet space: No Addition: No Conversion: No