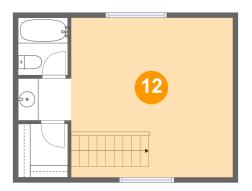

# Primary Bedroom

**Max Dimensions**: 15'11" x 15'8"

Calculated Area: 249 sq. ft

Included: Yes

Heated: Yes Finished: Yes Enclosed: Yes Contiguous:

Yes

Permitted: Yes Wet space: No Addition: No Conversion: No