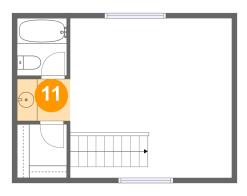

## Floor 2 - Bath

Max Dimensions: 5'2" x 4'1" Calculated Area: 21 sq. ft

Included: Yes

Heated: Yes Finished: Yes Enclosed: Yes Contiguous: Yes Permitted: Yes Wet space: Yes Addition: No

Conversion: No