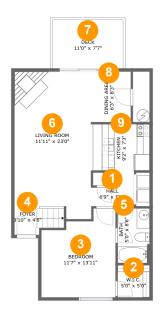

#### **Room dimensions**

Floor 1 Total:759sqft Excluded: 84sqft

| # |             | Max Dimensions | sqft       | Included |
|---|-------------|----------------|------------|----------|
| 1 | Hall        | 6'9" x 5'7"    | 27 sq. ft  | Yes      |
| 2 | W.I.C.      | 5'0" x 5'0"    | 25 sq. ft  | Yes      |
| 3 | Bedroom     | 11'7" x 13'11" | 139 sq. ft | Yes      |
| 4 | Foyer       | 3'10" x 4'6"   | 30 sq. ft  | Yes      |
| 5 | Bath        | 5'0" x 8'6"    | 42 sq. ft  | Yes      |
| 6 | Living Room | 11'11" x 23'0" | 259 sq. ft | Yes      |
| 7 | Deck        | 11'0" x 7'7"   | 84 sq. ft  | No       |
| 8 | Dining Area | 6'3" x 8'3"    | 50 sq. ft  | Yes      |
| 9 | Kitchen     | 9'2" x 7'3"    | 66 sq. ft  | Yes      |