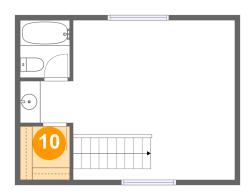

## Floor 2 - W.I.C.

Max Dimensions: 4'10" x

5'3"

Calculated Area: 26 sq. ft

Included: Yes

Heated: Yes Finished: Yes Enclosed: Yes Contiguous:

Yes

Permitted: Yes Wet space: No Addition: No Conversion: No