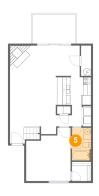

#### 5 Floor 1 - Bath

Max Dimensions: 5'0" x 8'6" Calculated Area: 42 sq. ft

Included: Yes

Heated: Yes Finished: Yes Enclosed: Yes Contiguous: Yes Permitted: Yes Wet space: Yes Addition: No

Conversion: No