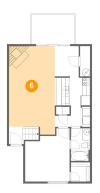

# 6 Floor 1 - Living Room

Max Dimensions: 11'11" x 23'0"

230

Calculated Area: 259 sq. ft

Included: Yes

Heated: Yes Finished: Yes Enclosed: Yes Contiguous:

Yes

Permitted: Yes Wet space: No Addition: No Conversion: No