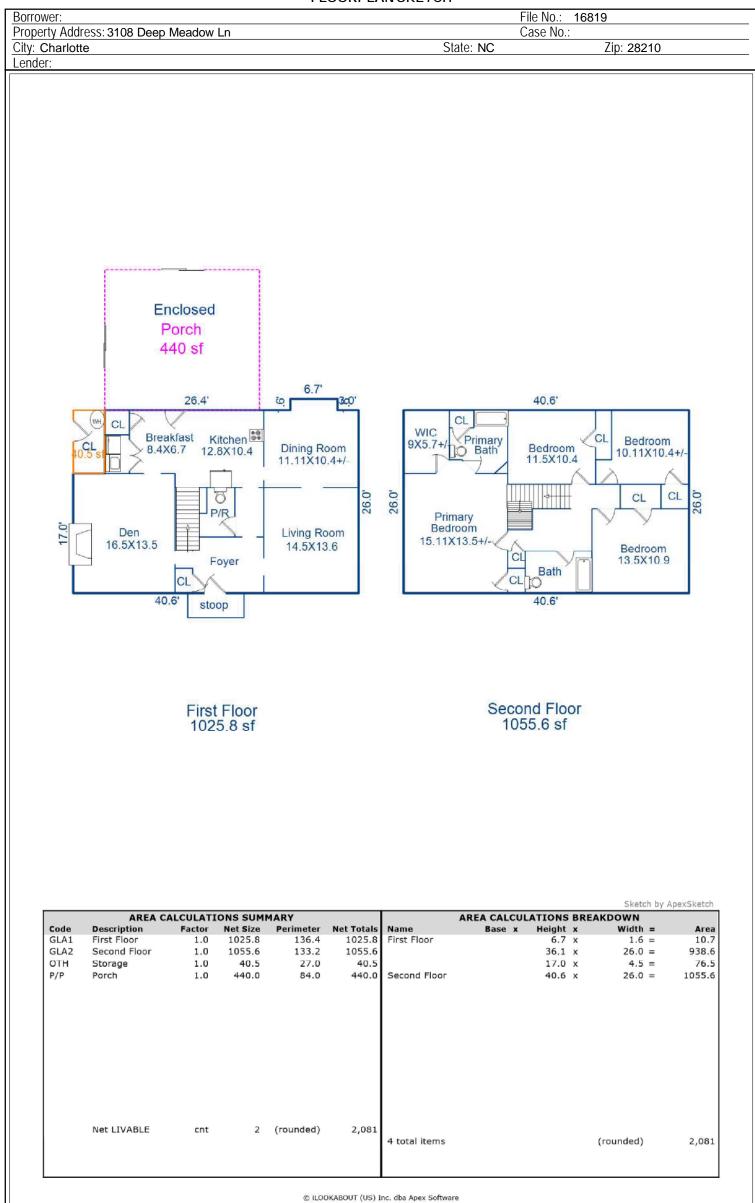

## **FLOORPLAN SKETCH**

-----

## DIMENSION LIST ADDENDUM

File No.: 16819

Zip: 28210

Case No.:

State: NC

| Borrower:                             |
|---------------------------------------|
| Property Address: 3108 Deep Meadow Ln |
| City: Charlotte                       |

Lender:

| GROSS BUILDING AREA (GBA)2,567GROSS LIVING AREA (GLA)2,08 |     |                         |                              |                         |
|-----------------------------------------------------------|-----|-------------------------|------------------------------|-------------------------|
| Area(s)                                                   |     | Area                    | % of GLA                     | % of GBA                |
| Living<br>Level 1<br>Level 2<br>Level 3<br>Other          |     | 2,081<br>1,026<br>1,056 | <u>49.30</u><br><u>50.74</u> | 81.23<br>40.05<br>41.22 |
| Basement<br>Garage<br><b>Other</b>                        | GBA | 481                     |                              |                         |