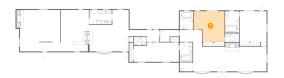

## Floor 1 - Primary Bedroom

Dimensions: 15'2" x 19'10"

Area: 272 sq. ft

Counted as Living Area:

Yes

Heated: Yes Finished: Yes Enclosed: Yes Contiguous:

Yes

Permitted: Yes Wet Space: No Addition: No Conversion: No