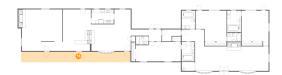

## Floor 1 - Living Room

Dimensions: 41'6" x 13'9"

Area: 603 sq. ft

Counted as Living Area: No

Finished: Yes
Enclosed: Yes
Contiguous: Yes
Permitted: Yes
Wet Space: No
Addition: No
Conversion: No

Heated: Yes