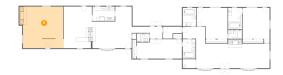

## 1 Floor 1 - Living Room

Dimensions: 22'6" x 23'5"

**Area:** 420 sq. ft

Counted as Living Area:

Yes

Heated: Yes Finished: Yes Enclosed: Yes Contiguous:

Yes

Permitted: Yes Wet Space: No Addition: No Conversion: No