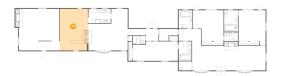

## 1 Floor 1 - Living Room

Dimensions: 22'6" x 23'5"

**Area:** 420 sq. ft

Counted as Living Area:

Yes

Heated: Yes Finished: Yes Enclosed: Yes Contiguous:

Yes

Permitted: Yes Wet Space: No Addition: No Conversion: No