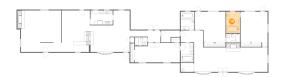

## Floor 1 - Primary Bedroom

Dimensions: 15'2" x 19'10"

Area: 272 sq. ft

Counted as Living Area:

Yes

Heated: Yes Finished: Yes Enclosed: Yes Contiguous:

Yes

Permitted: Yes Wet Space: No Addition: No Conversion: No