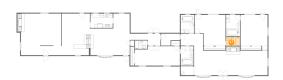

### 4 Floor 1 - Kitchen

Dimensions: 12'7" x 8'1"

**Area:** 101 sq. ft

**Counted as Living Area:** 

Yes

Heated: Yes Finished: Yes Enclosed: Yes Contiguous:

Yes

Permitted: Yes Wet Space: No Addition: No Conversion: No