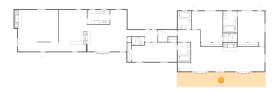

#### Floor 1 - Porch

**Dimensions:** 50'0" x 7'8"

**Area:** 407 sq. ft

Counted as Living Area: No

Heated: No Finished: Yes Enclosed: No Contiguous: Yes Permitted: Yes Wet Space: No Addition: No Conversion: No