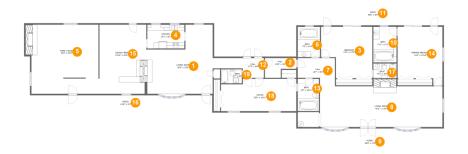

#### **Room Dimensions**

Floor 1 Total sqft: 5005 Living area: 3185

| #  | Room name   | Dimensions    | Area (sqft) | Counted as Living Area |
|----|-------------|---------------|-------------|------------------------|
| 1  | Living Room | 22'6" x 23'5" | 420 sq. ft  | Yes                    |
| 2  | Hall        | 10'8" x 4'0"  | 55 sq. ft   | Yes                    |
| 3  | Bedroom     | 17'5" x 17'5" | 266 sq. ft  | Yes                    |
| 4  | Kitchen     | 12'7" x 8'1"  | 101 sq. ft  | Yes                    |
| 5  | Family Room | 23'0" x 23'5" | 553 sq. ft  | Yes                    |
| 6  | Bath        | 7'6" x 10'3"  | 77 sq. ft   | Yes                    |
| 7  | Hall        | 12'7" x 9'6"  | 99 sq. ft   | Yes                    |
| 8  | Living Room | 41'6" x 13'9" | 603 sq. ft  | No                     |
| 9  | Porch       | 50'0" x 7'8"  | 407 sq. ft  | No                     |
| 10 | Bath        | 7'11" x 12'1" | 95 sq. ft   | Yes                    |
| 11 | Patio       | 48'0" x 8'5"  | 406 sq. ft  | No                     |

| #  | Room name       | Dimensions     | Area (sqft) | Counted as Living Area |
|----|-----------------|----------------|-------------|------------------------|
| 12 | Hall            | 17'4" x 6'8"   | 83 sq. ft   | Yes                    |
| 13 | Bath            | 7'2" x 10'11"  | 79 sq. ft   | Yes                    |
| 14 | Primary Bedroom | 15'2" x 19'10" | 272 sq. ft  | Yes                    |
| 15 | Dining Area     | 15'10" x 23'5" | 369 sq. ft  | Yes                    |
| 16 | Porch           | 61'8" x 5'2"   | 354 sq. ft  | No                     |
| 17 | Bath            | 7'11" x 5'0"   | 40 sq. ft   | Yes                    |
| 18 | Office          | 25'6" x 10'11" | 265 sq. ft  | Yes                    |
| 19 | Bath            | 7'1" x 4'9"    | 33 sq. ft   | Yes                    |