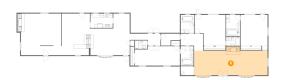

## Floor 1 - Living Room

Dimensions: 41'6" x 13'9"

Area: 603 sq. ft

Counted as Living Area: No

Finished: Yes
Enclosed: Yes
Contiguous: Yes
Permitted: Yes
Wet Space: No
Addition: No
Conversion: No

Heated: Yes