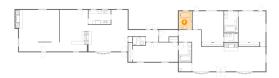

18

Floor 1 - Office

Dimensions: 25'6" x 10'11"

**Area:** 265 sq. ft

**Counted as Living Area:** 

Yes

Heated: Yes Finished: Yes Enclosed: Yes Contiguous:

Yes