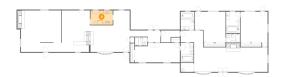

18

Floor 1 - Office

Dimensions: 25'6" x 10'11"

**Area:** 265 sq. ft

**Counted as Living Area:** 

Yes

Heated: Yes Finished: Yes Enclosed: Yes Contiguous:

Yes