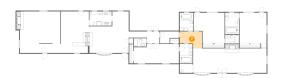

### 4 Floor 1 - Kitchen

Dimensions: 12'7" x 8'1"

**Area:** 101 sq. ft

**Counted as Living Area:** 

Yes

Heated: Yes Finished: Yes Enclosed: Yes Contiguous:

Yes

Permitted: Yes Wet Space: No Addition: No Conversion: No