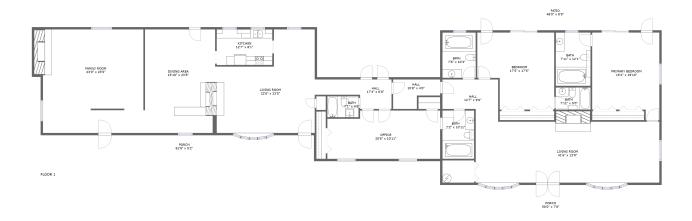

#### **Room Dimensions**

Floor 1 Total sqft: 5005 Living area: 3185

| #  | Room name   | Dimensions    | Area (sqft) | Counted as Living Area |
|----|-------------|---------------|-------------|------------------------|
| 1  | Living Room | 22'6" x 23'5" | 420 sq. ft  | Yes                    |
| 2  | Hall        | 10'8" x 4'0"  | 55 sq. ft   | Yes                    |
| 3  | Bedroom     | 17'5" x 17'5" | 266 sq. ft  | Yes                    |
| 4  | Kitchen     | 12'7" x 8'1"  | 101 sq. ft  | Yes                    |
| 5  | Family Room | 23'0" x 23'5" | 553 sq. ft  | Yes                    |
| 6  | Bath        | 7'6" x 10'3"  | 77 sq. ft   | Yes                    |
| 7  | Hall        | 12'7" x 9'6"  | 99 sq. ft   | Yes                    |
| 8  | Living Room | 41'6" x 13'9" | 603 sq. ft  | No                     |
| 9  | Porch       | 50'0" x 7'8"  | 407 sq. ft  | No                     |
| 10 | Bath        | 7'11" x 12'1" | 95 sq. ft   | Yes                    |
| 11 | Patio       | 48'0" x 8'5"  | 406 sq. ft  | No                     |

| #  | Room name       | Dimensions     | Area (sqft) | Counted as Living Area |
|----|-----------------|----------------|-------------|------------------------|
| 12 | Hall            | 17'4" x 6'8"   | 83 sq. ft   | Yes                    |
| 13 | Bath            | 7'2" x 10'11"  | 79 sq. ft   | Yes                    |
| 14 | Primary Bedroom | 15'2" x 19'10" | 272 sq. ft  | Yes                    |
| 15 | Dining Area     | 15'10" x 23'5" | 369 sq. ft  | Yes                    |
| 16 | Porch           | 61'8" x 5'2"   | 354 sq. ft  | No                     |
| 17 | Bath            | 7'11" x 5'0"   | 40 sq. ft   | Yes                    |
| 18 | Office          | 25'6" x 10'11" | 265 sq. ft  | Yes                    |
| 19 | Bath            | 7'1" x 4'9"    | 33 sq. ft   | Yes                    |