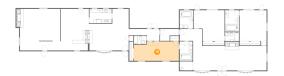

## 5 Floor 1 - Family Room

Dimensions: 23'0" x 23'5"

Area: 553 sq. ft

Counted as Living Area:

Yes

Heated: Yes Finished: Yes Enclosed: Yes Contiguous:

Yes

Permitted: Yes Wet Space: No Addition: No Conversion: No