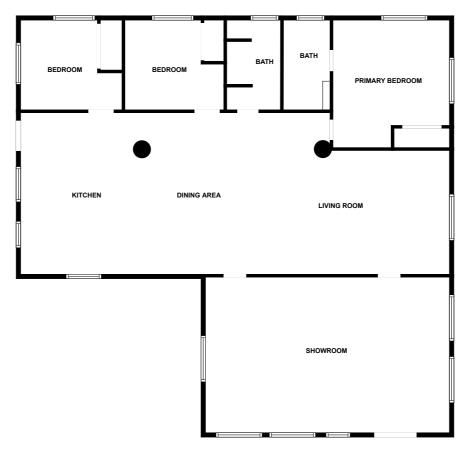

### Floor plan

MEASUREMENTS ARE CALCULATED BY CUBICASA TECHNOLOGY. DEEMED HIGHLY RELIABLE BUT NOT GUARANTEED.

## **Appendix 1: Data sheet**

| Bath - 2        | Bedroom - 3                | Bedroom - Master - 1 |
|-----------------|----------------------------|----------------------|
| RetailSpace - 1 | RetailSpace - ShowRoom - 1 | LivingRoom - 1       |
| Dining - 1      | Dining - Open - 1          | Kitchen - 1          |