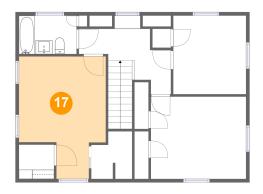

### Floor 3 - Primary Bedroom

**Dimensions:** 12'6" x 17'7"

**Area:** 178 sq. ft

Counted as Living Area:

Yes

Heated: Yes Finished: Yes Enclosed: Yes Contiguous:

Yes