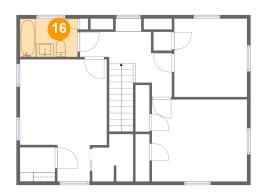

#### 6 Floor 3 - Bath

Dimensions: 8'3" x 5'6"

Area: 46 sq. ft

Counted as Living Area:

Yes

Heated: Yes Finished: Yes Enclosed: Yes Contiguous:

Yes

Permitted: Yes Wet Space: Yes Addition: No Conversion: No