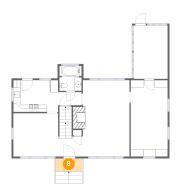

### Floor 2 - Foyer

**Dimensions:** 6'10" x 5'7"

Area: 67 sq. ft

Counted as Living Area:

Yes

Heated: Yes Finished: Yes Enclosed: Yes Contiguous:

Yes

Dimensions: 6'6" x 3'8" Area: 24 sq. ft

Counted as Living Area:

Yes

Heated: Yes Finished: Yes Enclosed: Yes Contiguous:

Yes

Permitted: Yes Wet Space: No Addition: No Conversion: No