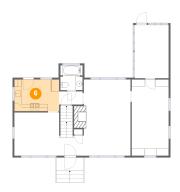

### Floor 2 - Office

Dimensions: 10'4" x 21'3" Area: 218 sq. ft Counted as Living Area: Yes Heated: Yes Finished: Yes Enclosed: Yes Contiguous:

Yes

Permitted: Yes Wet Space: No Addition: No Conversion: No