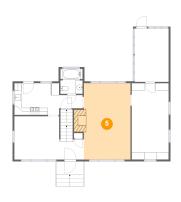

### 5 Floor 2 - Living Room

**Dimensions:** 13'0" x 21'2"

**Area:** 293 sq. ft

Counted as Living Area:

Yes

Heated: Yes Finished: Yes Enclosed: Yes Contiguous:

Yes

Dimensions: 12'6" x 8'10" Area: 111 sq. ft Counted as Living Area: Yes Heated: Yes Finished: Yes Enclosed: Yes Contiguous:

Yes

Permitted: Yes Wet Space: No Addition: No Conversion: No