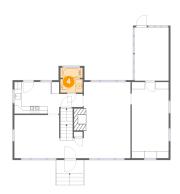

### 4 Floor 2 - Bath

Dimensions: 6'2" x 6'11"

Area: 43 sq. ft

Counted as Living Area:

Yes

Heated: Yes Finished: Yes Enclosed: Yes Contiguous:

Yes

Permitted: Yes Wet Space: Yes Addition: No Conversion: No