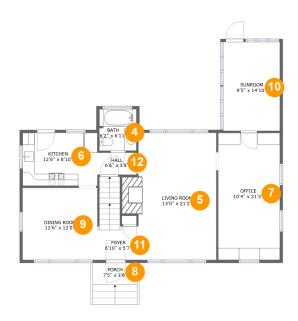

#### **Room Dimensions**

Floor 2 Total sqft: 1192 Living area: 1165

| #  | Room name   | Dimensions    | Area (sqft) | Counted as Living Area |
|----|-------------|---------------|-------------|------------------------|
| 4  | Bath        | 6'2" x 6'11"  | 43 sq. ft   | Yes                    |
| 5  | Living Room | 13'0" x 21'2" | 293 sq. ft  | Yes                    |
| 6  | Kitchen     | 12'6" x 8'10" | 111 sq. ft  | Yes                    |
| 7  | Office      | 10'4" x 21'3" | 218 sq. ft  | Yes                    |
| 8  | Porch       | 7'5" x 3'8"   | 27 sq. ft   | No                     |
| 9  | Dining Room | 12'6" x 12'0" | 150 sq. ft  | Yes                    |
| 10 | Sunroom     | 9'5" x 14'10" | 140 sq. ft  | Yes                    |
| 11 | Foyer       | 6'10" x 5'7"  | 67 sq. ft   | Yes                    |
| 12 | Hall        | 6'6" x 3'8"   | 24 sq. ft   | Yes                    |

### 4 Floor 2 - Bath

Dimensions: 6'2" x 6'11"

Area: 43 sq. ft

Counted as Living Area:

Yes

Heated: Yes Finished: Yes Enclosed: Yes Contiguous:

Yes

Permitted: Yes Wet Space: Yes Addition: No Conversion: No

### 5 Floor 2 - Living Room

**Dimensions:** 13'0" x 21'2"

**Area:** 293 sq. ft

Counted as Living Area:

Yes

Heated: Yes Finished: Yes Enclosed: Yes Contiguous:

Yes

Dimensions: 12'6" x 8'10" Area: 111 sq. ft Counted as Living Area: Yes Heated: Yes Finished: Yes Enclosed: Yes Contiguous:

Yes

Permitted: Yes Wet Space: No Addition: No Conversion: No

### Floor 2 - Office

Dimensions: 10'4" x 21'3" Area: 218 sq. ft Counted as Living Area: Yes Heated: Yes Finished: Yes Enclosed: Yes Contiguous:

Yes

Permitted: Yes Wet Space: No Addition: No Conversion: No

### Floor 2 - Porch

**Dimensions:** 7'5" x 3'8"

Area: 27 sq. ft

Counted as Living Area: No

Heated: No Finished: Yes Enclosed: No Contiguous: Yes Permitted: Yes Wet Space: No Addition: No Conversion: No

### Floor 2 - Dining Room

**Dimensions**: 12'6" x 12'0" **Area**: 150 sq. ft

Counted as Living Area:

Yes

Heated: Yes Finished: Yes Enclosed: Yes Contiguous:

Yes

Permitted: Yes Wet Space: No Addition: No Conversion: No

#### Floor 2 - Sunroom

**Dimensions**: 9'5" x 14'10"

**Area:** 140 sq. ft

Counted as Living Area:

Yes

Heated: Yes Finished: Yes Enclosed: Yes Contiguous:

Yes

Permitted: Yes Wet Space: No Addition: No Conversion: No

### Floor 2 - Foyer

**Dimensions:** 6'10" x 5'7"

Area: 67 sq. ft

Counted as Living Area:

Yes

Heated: Yes Finished: Yes Enclosed: Yes Contiguous:

Yes

Dimensions: 6'6" x 3'8" Area: 24 sq. ft

Counted as Living Area:

Yes

Heated: Yes Finished: Yes Enclosed: Yes Contiguous:

Yes

Permitted: Yes Wet Space: No Addition: No Conversion: No