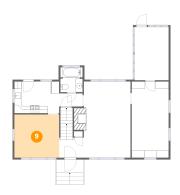

### 5 Floor 2 - Living Room

**Dimensions:** 13'0" x 21'2"

**Area:** 293 sq. ft

Counted as Living Area:

Yes

Heated: Yes Finished: Yes Enclosed: Yes Contiguous:

Yes

Dimensions: 12'6" x 8'10" Area: 111 sq. ft Counted as Living Area: Yes Heated: Yes Finished: Yes Enclosed: Yes Contiguous:

Yes

Permitted: Yes Wet Space: No Addition: No Conversion: No