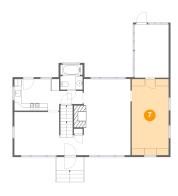

### Floor 2 - Porch

**Dimensions:** 7'5" x 3'8"

Area: 27 sq. ft

Counted as Living Area: No

Heated: No Finished: Yes Enclosed: No Contiguous: Yes Permitted: Yes Wet Space: No Addition: No Conversion: No