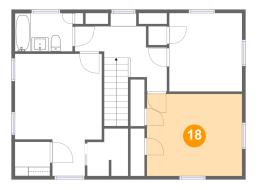

#### Floor 3 - Bedroom

**Dimensions**: 13'8" x 11'10" **Area**: 161 sq. ft

Counted as Living Area:

Yes

Heated: Yes Finished: Yes Enclosed: Yes Contiguous:

Yes