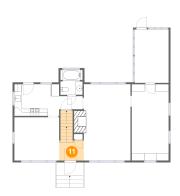

### Floor 2 - Dining Room

**Dimensions**: 12'6" x 12'0" **Area**: 150 sq. ft

Counted as Living Area:

Yes

Heated: Yes Finished: Yes Enclosed: Yes Contiguous:

Yes

Permitted: Yes Wet Space: No Addition: No Conversion: No