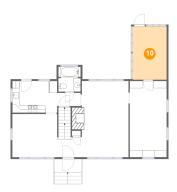

#### Floor 2 - Sunroom

**Dimensions**: 9'5" x 14'10"

**Area:** 140 sq. ft

Counted as Living Area:

Yes

Heated: Yes Finished: Yes Enclosed: Yes Contiguous:

Yes

Permitted: Yes Wet Space: No Addition: No Conversion: No