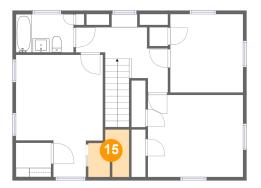

### 4 Floor 3 - Hall

**Dimensions:** 13'3" x 7'4"

**Area:** 109 sq. ft

Counted as Living Area:

Yes

Heated: Yes Finished: Yes Enclosed: Yes Contiguous:

<sup>15</sup> Floor 3 - W.i.c.

**Dimensions:** 5'10" x 6'10" **Area:** 35 sq. ft