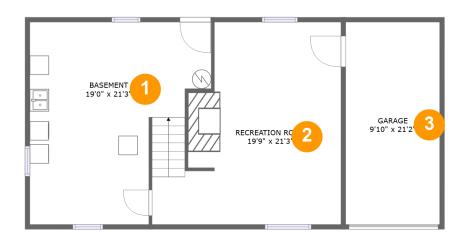

#### **Room Dimensions**

Floor 1 Total sqft: 978 Living area: 0

| # | Room name       | Dimensions    | Area (sqft) | Counted as Living Area |
|---|-----------------|---------------|-------------|------------------------|
| 1 | Basement        | 19'0" x 21'3" | 322 sq. ft  | No                     |
| 2 | Recreation Room | 19'9" x 21'3" | 360 sq. ft  | No                     |
| 3 | Garage          | 9'10" x 21'2" | 209 sq. ft  | No                     |

### 1 Floor 1 - Basement

Dimensions: 19'0" x 21'3"

Area: 322 sq. ft

Counted as Living Area: No

Heated: No Finished: No Enclosed: Yes Contiguous: Yes Permitted: Yes Wet Space: No Addition: No Conversion: No

#### 2 Floor 1 - Recreation Room

Dimensions: 19'9" x 21'3"

Area: 360 sq. ft

Counted as Living Area: No

Heated: Yes Finished: Yes Enclosed: Yes Contiguous: No Permitted: Yes Wet Space: No Addition: No Conversion: No

3 Floor 1 - Garage

Dimensions: 9'10" x 21'2"

**Area**: 209 sq. ft

Counted as Living Area: No

Heated: No Finished: No Enclosed: Yes Contiguous: Yes Permitted: Yes Wet Space: No Addition: No Conversion: No