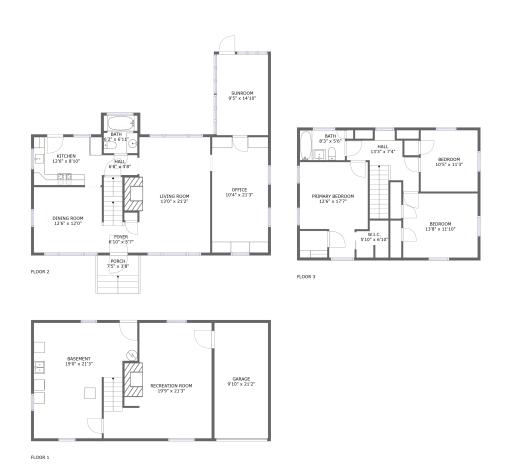

#### **Room Dimensions**

Floor 1 Total sqft: 978 Living area: 0

| # | Room name       | Dimensions    | Area (sqft) | Counted as Living Area |
|---|-----------------|---------------|-------------|------------------------|
| 1 | Basement        | 19'0" x 21'3" | 322 sq. ft  | No                     |
| 2 | Recreation Room | 19'9" x 21'3" | 360 sq. ft  | No                     |
| 3 | Garage          | 9'10" x 21'2" | 209 sq. ft  | No                     |

#### **Room Dimensions**

Floor 2 Total sqft: 1192 Living area: 1165

| #  | Room name   | Dimensions    | Area (sqft) | Counted as Living Area |
|----|-------------|---------------|-------------|------------------------|
| 4  | Bath        | 6'2" x 6'11"  | 43 sq. ft   | Yes                    |
| 5  | Living Room | 13'0" x 21'2" | 293 sq. ft  | Yes                    |
| 6  | Kitchen     | 12'6" x 8'10" | 111 sq. ft  | Yes                    |
| 7  | Office      | 10'4" x 21'3" | 218 sq. ft  | Yes                    |
| 8  | Porch       | 7'5" x 3'8"   | 27 sq. ft   | No                     |
| 9  | Dining Room | 12'6" x 12'0" | 150 sq. ft  | Yes                    |
| 10 | Sunroom     | 9'5" x 14'10" | 140 sq. ft  | Yes                    |
| 11 | Foyer       | 6'10" x 5'7"  | 67 sq. ft   | Yes                    |
| 12 | Hall        | 6'6" x 3'8"   | 24 sq. ft   | Yes                    |

#### **Room Dimensions**

Floor 3 Total sqft: 821 Living area: 821

| #  | Room name       | Dimensions     | Area (sqft) | Counted as Living Area |
|----|-----------------|----------------|-------------|------------------------|
| 13 | Bedroom         | 10'5" x 11'3"  | 118 sq. ft  | Yes                    |
| 14 | Hall            | 13'3" x 7'4"   | 109 sq. ft  | Yes                    |
| 15 | W.i.c.          | 5'10" x 6'10"  | 35 sq. ft   | Yes                    |
| 16 | Bath            | 8'3" x 5'6"    | 46 sq. ft   | Yes                    |
| 17 | Primary Bedroom | 12'6" x 17'7"  | 178 sq. ft  | Yes                    |
| 18 | Bedroom         | 13'8" x 11'10" | 161 sq. ft  | Yes                    |