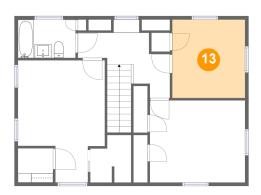

### Floor 3 - Primary Bedroom

**Dimensions:** 12'6" x 17'7"

**Area:** 178 sq. ft

Counted as Living Area:

Yes

Heated: Yes Finished: Yes Enclosed: Yes Contiguous:

Yes