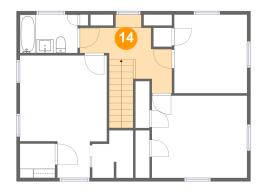

### 4 Floor 3 - Hall

**Dimensions:** 13'3" x 7'4"

**Area:** 109 sq. ft

Counted as Living Area:

Yes

Heated: Yes Finished: Yes Enclosed: Yes Contiguous:

<sup>15</sup> Floor 3 - W.i.c.

**Dimensions:** 5'10" x 6'10" **Area:** 35 sq. ft