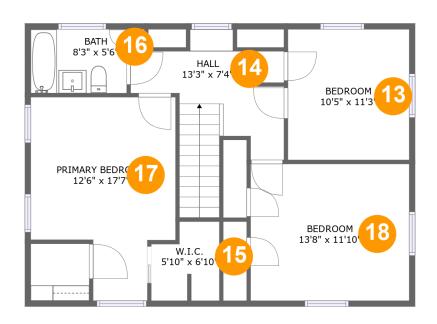

#### **Room Dimensions**

Floor 3 Total sqft: 821 Living area: 821

| #  | Room name       | Dimensions     | Area (sqft) | Counted as Living Area |
|----|-----------------|----------------|-------------|------------------------|
| 13 | Bedroom         | 10'5" x 11'3"  | 118 sq. ft  | Yes                    |
| 14 | Hall            | 13'3" x 7'4"   | 109 sq. ft  | Yes                    |
| 15 | W.i.c.          | 5'10" x 6'10"  | 35 sq. ft   | Yes                    |
| 16 | Bath            | 8'3" x 5'6"    | 46 sq. ft   | Yes                    |
| 17 | Primary Bedroom | 12'6" x 17'7"  | 178 sq. ft  | Yes                    |
| 18 | Bedroom         | 13'8" x 11'10" | 161 sq. ft  | Yes                    |

### 1 Floor 3 - Bedroom

**Dimensions:** 10'5" x 11'3"

**Area:** 118 sq. ft

**Counted as Living Area:** 

Yes

Heated: Yes Finished: Yes Enclosed: Yes Contiguous:

Yes

Permitted: Yes Wet Space: No Addition: No Conversion: No

### 4 Floor 3 - Hall

**Dimensions:** 13'3" x 7'4"

**Area:** 109 sq. ft

Counted as Living Area:

Yes

Heated: Yes Finished: Yes Enclosed: Yes Contiguous:

<sup>15</sup> Floor 3 - W.i.c.

**Dimensions:** 5'10" x 6'10" **Area:** 35 sq. ft

#### 6 Floor 3 - Bath

Dimensions: 8'3" x 5'6"

Area: 46 sq. ft

Counted as Living Area:

Yes

Heated: Yes Finished: Yes Enclosed: Yes Contiguous:

Yes

Permitted: Yes Wet Space: Yes Addition: No Conversion: No

### Floor 3 - Primary Bedroom

**Dimensions:** 12'6" x 17'7"

**Area:** 178 sq. ft

Counted as Living Area:

Yes

Heated: Yes Finished: Yes Enclosed: Yes Contiguous:

Yes

#### Floor 3 - Bedroom

**Dimensions**: 13'8" x 11'10" **Area**: 161 sq. ft

Counted as Living Area:

Yes

Heated: Yes Finished: Yes Enclosed: Yes Contiguous:

Yes