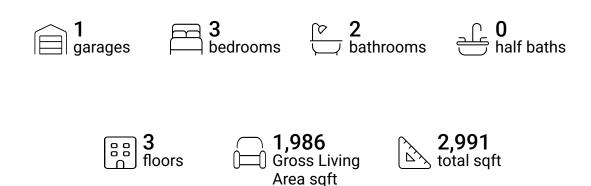

### **Property Summary**







#### **Room Dimensions**

Floor 1 Total sqft: 978 Living area: 0

| # | Room name       | Dimensions    | Area (sqft) | Counted as Living Area |
|---|-----------------|---------------|-------------|------------------------|
| 1 | Basement        | 19'0" x 21'3" | 322 sq. ft  | No                     |
| 2 | Recreation Room | 19'9" x 21'3" | 360 sq. ft  | No                     |
| 3 | Garage          | 9'10" x 21'2" | 209 sq. ft  | No                     |





#### **Room Dimensions**

Floor 2 Total sqft: 1192 Living area: 1165

| #  | Room name   | Dimensions    | Area (sqft) | Counted as Living Area |
|----|-------------|---------------|-------------|------------------------|
| 4  | Bath        | 6'2" x 6'11"  | 43 sq. ft   | Yes                    |
| 5  | Living Room | 13'0" x 2