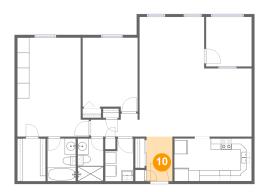

### Floor 1 - Foyer

Dimensions: 4'8" x 8'0"

Area: 38 sq. ft

Counted as Living Area:

Yes

Heated: Yes Finished: Yes

Enclosed: Yes Contiguous:

Yes

Permitted: Yes Wet Space: No Addition: No Conversion: No