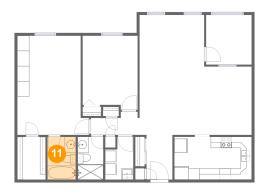

### Floor 1 - Bath

Dimensions: 5'1" x 7'8"

Area: 39 sq. ft

Counted as Living Area:

Yes

Heated: Yes Finished: Yes Enclosed: Yes Contiguous: Yes

Permitted: Yes Wet Space: Yes Addition: No Conversion: No