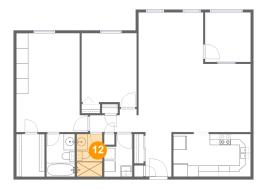

| #  | Room name | Dimensions  | Area (sqft) | Counted as Living Area |
|----|-----------|-------------|-------------|------------------------|
| 12 | Bath      | 4'8" x 7'8" | 36 sq. ft   | Yes                    |

#### Floor 1 - Bath

Dimensions: 4'8" x 7'8" Area: 36 sq. ft

Counted as Living Area:

Yes

Heated: Yes Finished: Yes Enclosed: Yes Contiguous:

Yes

Permitted: Yes Wet Space: Yes Addition: No Conversion: No