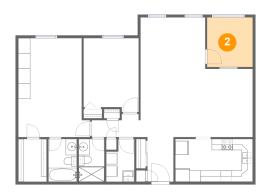

### 2 Floor 1 - Bedroom

Dimensions: 8'2" x 8'11"

Area: 73 sq. ft

Counted as Living Area:

Yes

Heated: Yes Finished: Yes Enclosed: Yes Contiguous:

Yes

Permitted: Yes Wet Space: No Addition: No Conversion: No