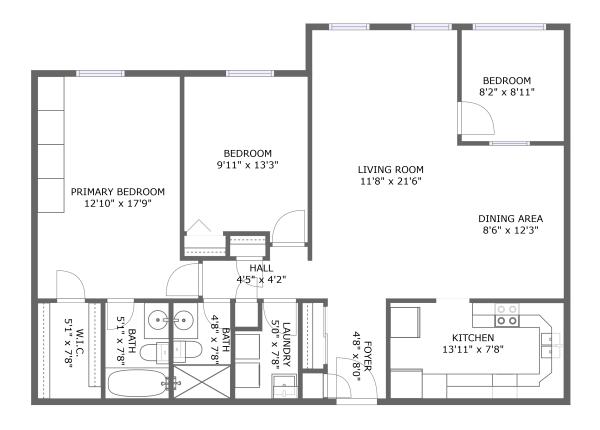

#### **Room Dimensions**

Floor 1 Total sqft: 1164 Living area: 1164

| #  | Room name       | Dimensions     | Area (sqft) | Counted as Living Area |
|----|-----------------|----------------|-------------|------------------------|
| 1  | Bedroom         | 9'11" x 13'3"  | 126 sq. ft  | Yes                    |
| 2  | Bedroom         | 8'2" x 8'11"   | 73 sq. ft   | Yes                    |
| 3  | Kitchen         | 13'11" x 7'8"  | 107 sq. ft  | Yes                    |
| 4  | Hall            | 4'5" x 4'2"    | 30 sq. ft   | Yes                    |
| 5  | Dining Area     | 8'6" x 12'3"   | 105 sq. ft  | Yes                    |
| 6  | Primary Bedroom | 12'10" x 17'9" | 207 sq. ft  | Yes                    |
| 7  | W.i.c.          | 5'1" x 7'8"    | 39 sq. ft   | Yes                    |
| 8  | Living Room     | 11'8" x 21'6"  | 250 sq. ft  | Yes                    |
| 9  | Laundry         | 5'0" x 7'8"    | 34 sq. ft   | Yes                    |
| 10 | Foyer           | 4'8" x 8'0"    | 38 sq. ft   | Yes                    |
| 11 | Bath            | 5'1" x 7'8"    | 39 sq. ft   | Yes                    |

| #  | Room name | Dimensions  | Area (sqft) | Counted as Living Area |
|----|-----------|-------------|-------------|------------------------|
| 12 | Bath      | 4'8" x 7'8" | 36 sq. ft   | Yes                    |