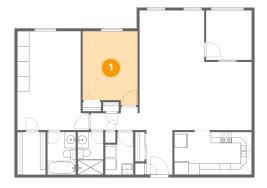

### 1 Floor 1 - Bedroom

Dimensions: 9'11" x 13'3" Area: 126 sq. ft

Counted as Living Area:

Yes

Heated: Yes Finished: Yes Enclosed: Yes Contiguous:

Yes

Permitted: Yes Wet Space: No Addition: No Conversion: No