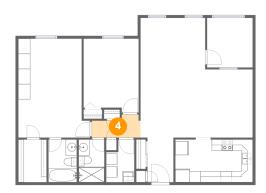

### 4 Floor 1 - Hall

Dimensions: 4'5" x 4'2"

Area: 30 sq. ft

Counted as Living Area:

Yes

Heated: Yes Finished: Yes Enclosed: Yes Contiguous:

Yes

Permitted: Yes Wet Space: No Addition: No Conversion: No