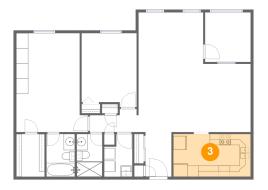

3 Floor 1 - Kitchen

**Dimensions**: 13'11" x 7'8" **Area**: 107 sq. ft

Counted as Living Area:

Yes

Heated: Yes Finished: Yes Enclosed: Yes Contiguous:

Yes

Permitted: Yes Wet Space: No Addition: No Conversion: No