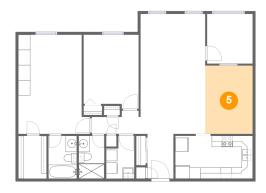

### 5 Floor 1 - Dining Area

Dimensions: 8'6" x 12'3"

**Area:** 105 sq. ft

Counted as Living Area:

Yes

Heated: Yes Finished: Yes Enclosed: Yes Contiguous: Yes

Permitted: Yes Wet Space: No Addition: No Conversion: No