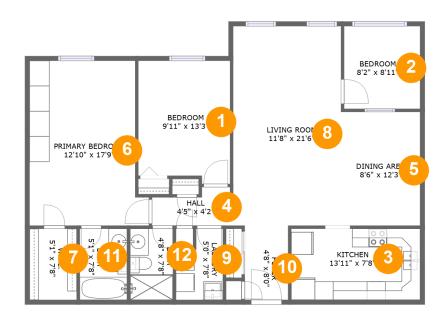

#### **Room Dimensions**

Floor 1 Total sqft: 1164 Living area: 1164

| #  | Room name       | Dimensions     | Area (sqft) | Counted as Living Area |
|----|-----------------|----------------|-------------|------------------------|
| 1  | Bedroom         | 9'11" x 13'3"  | 126 sq. ft  | Yes                    |
| 2  | Bedroom         | 8'2" x 8'11"   | 73 sq. ft   | Yes                    |
| 3  | Kitchen         | 13'11" x 7'8"  | 107 sq. ft  | Yes                    |
| 4  | Hall            | 4'5" x 4'2"    | 30 sq. ft   | Yes                    |
| 5  | Dining Area     | 8'6" x 12'3"   | 105 sq. ft  | Yes                    |
| 6  | Primary Bedroom | 12'10" x 17'9" | 207 sq. ft  | Yes                    |
| 7  | W.i.c.          | 5'1" x 7'8"    | 39 sq. ft   | Yes                    |
| 8  | Living Room     | 11'8" x 21'6"  | 250 sq. ft  | Yes                    |
| 9  | Laundry         | 5'0" x 7'8"    | 34 sq. ft   | Yes                    |
| 10 | Foyer           | 4'8" x 8'0"    | 38 sq. ft   | Yes                    |
| 11 | Bath            | 5'1" x 7'8"    | 39 sq. ft   | Yes                    |

| #  | Room name | Dimensions  | Area (sqft) | Counted as Living Area |
|----|-----------|-------------|-------------|------------------------|
| 12 | Bath      | 4'8" x 7'8" | 36 sq. ft   | Yes                    |