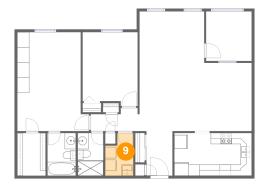

### 9 Floor 1 - Laundry

Dimensions: 5'0" x 7'8"

Area: 34 sq. ft

**Counted as Living Area:** 

Yes

Heated: Yes Finished: Yes Enclosed: Yes Contiguous:

Yes

Permitted: Yes Wet Space: No Addition: No Conversion: No