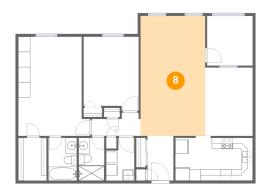

Permitted: Yes Wet Space: No Addition: No Conversion: No

Floor 1 - Living Room

Dimensions: 11'8" x 21'6"

**Area:** 250 sq. ft

Counted as Living Area:

Yes

Heated: Yes Finished: Yes Enclosed: Yes Contiguous:

Yes

Permitted: Yes Wet Space: No Addition: No Conversion: No