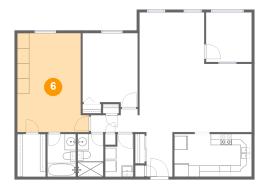

6 Floor 1 - Primary Bedroom

**Dimensions:** 12'10" x 17'9"

**Area:** 207 sq. ft

Counted as Living Area:

Yes

Heated: Yes Finished: Yes Enclosed: Yes Contiguous:

Yes

Permitted: Yes Wet Space: No Addition: No Conversion: No