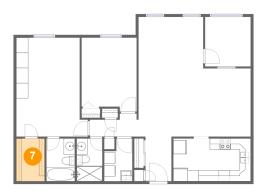

**Floor 1 -** W.i.c.

Dimensions: 5'1" x 7'8"

Area: 39 sq. ft

Counted as Living Area:

Yes

Heated: Yes Finished: Yes Enclosed: Yes

**Contiguous:** 

Yes

Permitted: Yes Wet Space: No Addition: No Conversion: No

Floor 1 - Living Room

Dimensions: 11'8" x 21'6"

**Area:** 250 sq. ft

Counted as Living Area:

Yes

Heated: Yes Finished: Yes Enclosed: Yes Contiguous:

Yes