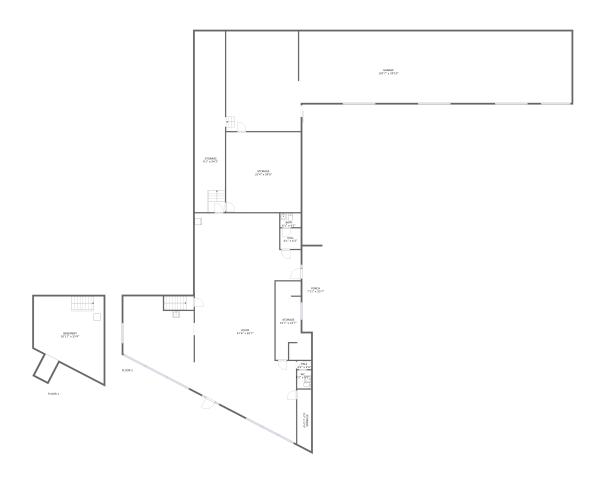

#### **Room dimensions**

Floor 1 Total sqft: 518 Living area: 0

| # |          | Dimensions     | sqft       | Counted as living area |
|---|----------|----------------|------------|------------------------|
| 1 | Basement | 20'11" x 25'4" | 466 sq. ft | No                     |

#### **Room dimensions**

Floor 2 Total sqft: 6486 Living area: 2364

| #  |         | Dimensions      | sqft        | Counted as living area |
|----|---------|-----------------|-------------|------------------------|
| 2  | Bath    | 4'2" x 5'5"     | 23 sq. ft   | Yes                    |
| 3  | Storage | 10'7" x 23'7"   | 199 sq. ft  | No                     |
| 4  | Outdoor | 7'11" x 25'7"   | 204 sq. ft  | No                     |
| 5  | Storage | 4'2" x 17'4"    | 73 sq. ft   | No                     |
| 6  | Storage | 9'1" x 54'3"    | 493 sq. ft  | No                     |
| 7  | Hall    | 6'1" x 6'2"     | 38 sq. ft   | Yes                    |
| 8  | Room    | 47'6" x 65'7"   | 2098 sq. ft | Yes                    |
| 9  | Hall    | 4'2" x 2'6"     | 10 sq. ft   | Yes                    |
| 10 | Bath    | 6'1" x 4'2"     | 26 sq. ft   | Yes                    |
| 11 | Storage | 22'4" x 24'0"   | 537 sq. ft  | No                     |
| 12 | Garage  | 103'7" x 29'10" | 2406 sq. ft | No                     |