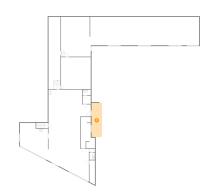

### Floor 2 - Hall

Dimensions: 6'1" x 6'2"

Area: 38 sq. ft

Counted as living area: Yes

Heated: Yes Finished: Yes Enclosed: Yes Contiguous: Yes Permitted: Yes Wet space: No Addition: No Conversion: No

#### Floor 2 - Hall

Dimensions: 4'2" x 2'6"

Area: 10 sq. ft

Counted as living area: Yes

Heated: Yes Finished: Yes Enclosed: Yes Contiguous: Yes Permitted: Yes Wet space: No Addition: No Conversion: No