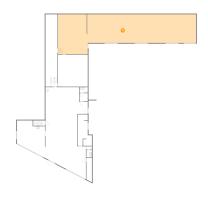

#### Floor 2 - Room

Dimensions: 47'6" x 65'7"

Area: 2098 sq. ft

Counted as living area: Yes

Finished: Yes
Enclosed: Yes
Contiguous: Yes
Permitted: Yes
Wet space: No
Addition: No
Conversion: No

Heated: Yes