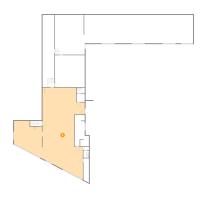

#### Floor 2 - Room

Dimensions: 47'6" x 65'7"

Area: 2098 sq. ft

Counted as living area: Yes

Finished: Yes
Enclosed: Yes
Contiguous: Yes
Permitted: Yes
Wet space: No
Addition: No
Conversion: No

Heated: Yes