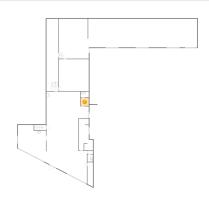

## 2 Floor 2 - Bath

Dimensions: 4'2" x 5'5"

Area: 23 sq. ft

Counted as living area: Yes

Heated: Yes Finished: Yes Enclosed: Yes Contiguous: Yes Permitted: Yes Wet space: Yes Addition: No Conversion: No

**Dimensions:** 10'7" x 23'7"