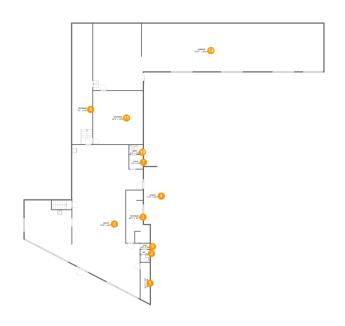

#### **Room dimensions**

Floor 2 Total sqft: 6486 Living area: 2364

| #  |         | Dimensions      | sqft        | Counted as living area |
|----|---------|-----------------|-------------|------------------------|
| 2  | Bath    | 4'2" x 5'5"     | 23 sq. ft   | Yes                    |
| 3  | Storage | 10'7" x 23'7"   | 199 sq. ft  | No                     |
| 4  | Outdoor | 7'11" x 25'7"   | 204 sq. ft  | No                     |
| 5  | Storage | 4'2" x 17'4"    | 73 sq. ft   | No                     |
| 6  | Storage | 9'1" x 54'3"    | 493 sq. ft  | No                     |
| 7  | Hall    | 6'1" x 6'2"     | 38 sq. ft   | Yes                    |
| 8  | Room    | 47'6" x 65'7"   | 2098 sq. ft | Yes                    |
| 9  | Hall    | 4'2" x 2'6"     | 10 sq. ft   | Yes                    |
| 10 | Bath    | 6'1" x 4'2"     | 26 sq. ft   | Yes                    |
| 11 | Storage | 22'4" x 24'0"   | 537 sq. ft  | No                     |
| 12 | Garage  | 103'7" x 29'10" | 2406 sq. ft | No                     |

## 2 Floor 2 - Bath

Dimensions: 4'2" x 5'5"

Area: 23 sq. ft

Counted as living area: Yes

Heated: Yes Finished: Yes Enclosed: Yes Contiguous: Yes Permitted: Yes Wet space: Yes Addition: No Conversion: No

**Dimensions:** 10'7" x 23'7"

**Area:** 199 sq. ft

Counted as living area: No

Heated: No Finished: No Enclosed: No Contiguous: Yes Permitted: Yes Wet space: No Addition: No Conversion: No

### 4 Floor 2 - Outdoor

**Dimensions:** 7'11" x 25'7"

Area: 204 sq. ft

Counted as living area: No

Heated: No Finished: Yes Enclosed: No Contiguous: Yes Permitted: Yes Wet space: No Addition: No Conversion: No

## 5 Floor 2 - Storage

Dimensions: 4'2" x 17'4"

Area: 73 sq. ft

Counted as living area: No

Heated: No Finished: No Enclosed: No Contiguous: Yes Permitted: Yes Wet space: No Addition: No Conversion: No

## 6 Floor 2 - Storage

Dimensions: 9'1" x 54'3"

**Area:** 493 sq. ft

Counted as living area: No

Heated: No Finished: No Enclosed: No Contiguous: Yes Permitted: Yes Wet space: No Addition: No Conversion: No

### Floor 2 - Hall

Dimensions: 6'1" x 6'2"

Area: 38 sq. ft

Counted as living area: Yes

Heated: Yes Finished: Yes Enclosed: Yes Contiguous: Yes Permitted: Yes Wet space: No Addition: No Conversion: No

#### Floor 2 - Room

Dimensions: 47'6" x 65'7"

Area: 2098 sq. ft

Counted as living area: Yes

Finished: Yes
Enclosed: Yes
Contiguous: Yes
Permitted: Yes
Wet space: No
Addition: No
Conversion: No

Heated: Yes

#### Floor 2 - Hall

Dimensions: 4'2" x 2'6"

Area: 10 sq. ft

Counted as living area: Yes

Heated: Yes Finished: Yes Enclosed: Yes Contiguous: Yes Permitted: Yes Wet space: No Addition: No Conversion: No

## Floor 2 - Bath

Dimensions: 6'1" x 4'2"

Area: 26 sq. ft

Counted as living area: Yes

Heated: Yes Finished: Yes Enclosed: Yes Contiguous: Yes Permitted: Yes Wet space: Yes Addition: No Conversion: No

## Floor 2 - Storage

Dimensions: 22'4" x 24'0"

**Area:** 537 sq. ft

Counted as living area: No

Heated: No Finished: No Enclosed: No Contiguous: Yes Permitted: Yes Wet space: No Addition: No Conversion: No

## Floor 2 - Garage

**Dimensions**: 103'7" x 29'10"

Area: 2406 sq. ft

Counted as living area: No

Heated: No Finished: No Enclosed: Yes Contiguous: Yes Permitted: Yes Wet space: No Addition: No Conversion: No