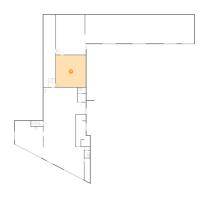

## 2 Floor 2 - Bath

Dimensions: 4'2" x 5'5"

Area: 23 sq. ft

Counted as living area: Yes

Heated: Yes Finished: Yes Enclosed: Yes Contiguous: Yes Permitted: Yes Wet space: Yes Addition: No Conversion: No

**Dimensions:** 10'7" x 23'7"