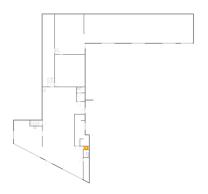

## Floor 2 - Bath

Dimensions: 6'1" x 4'2"

Area: 26 sq. ft

Counted as living area: Yes

Heated: Yes Finished: Yes Enclosed: Yes Contiguous: Yes Permitted: Yes Wet space: Yes Addition: No Conversion: No