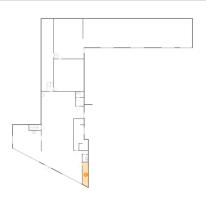

## 2 Floor 2 - Bath

Dimensions: 4'2" x 5'5"

Area: 23 sq. ft

Counted as living area: Yes

Heated: Yes Finished: Yes Enclosed: Yes Contiguous: Yes Permitted: Yes Wet space: Yes Addition: No Conversion: No

**Dimensions:** 10'7" x 23'7"