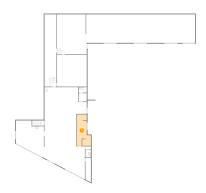

#### Floor 2 - Room

Dimensions: 47'6" x 65'7"

Area: 2098 sq. ft

Counted as living area: Yes

Finished: Yes
Enclosed: Yes
Contiguous: Yes
Permitted: Yes
Wet space: No
Addition: No
Conversion: No

Heated: Yes