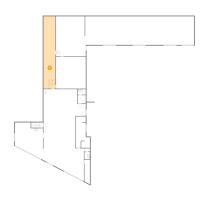

## • Floor 1 - Basement

Dimensions: 20'11" x 25'4"

Area: 466 sq. ft

Counted as living area: No

Heated: Yes Finished: No Enclosed: Yes Contiguous: Yes Permitted: Yes Wet space: No Addition: No Conversion: No