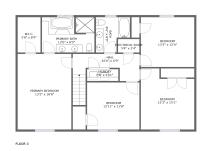

#### **Room dimensions**

Floor 3 Total sqft: 1286 Living area: 1268

| #  |                 | Dimensions     | sqft       | Counted as living area |
|----|-----------------|----------------|------------|------------------------|
| 19 | Bedroom         | 12'11" x 11'8" | 151 sq. ft | Yes                    |
| 20 | Laundry         | 7'8" x 2'11"   | 23 sq. ft  | Yes                    |
| 21 | Bath            | 8'6" x 8'9"    | 62 sq. ft  | Yes                    |
| 22 | Electrical Room | 5'4" x 3'4"    | 18 sq. ft  | No                     |
| 23 | Hall            | 16'6" x 6'9"   | 102 sq. ft | Yes                    |
| 24 | Primary Bath    | 13'0" x 8'9"   | 111 sq. ft | Yes                    |
| 25 | Primary Bedroom | 13'3" x 18'8"  | 248 sq. ft | Yes                    |
| 26 | W.I.C.          | 5'8" x 8'9"    | 50 sq. ft  | Yes                    |
| 27 | Bedroom         | 13'3" x 15'1"  | 178 sq. ft | Yes                    |
| 28 | Bedroom         | 13'3" x 12'4"  | 163 sq. ft | Yes                    |

#### Floor 3 - Bedroom

Dimensions: 12'11" x 11'8"

**Area:** 151 sq. ft

Counted as living area: Yes

Heated: Yes Finished: Yes Enclosed: Yes Contiguous: Yes Permitted: Yes Wet space: No Addition: No Conversion: No

### Floor 3 - Laundry

Dimensions: 7'8" x 2'11"

Area: 23 sq. ft

Counted as living area: Yes

Floor 3 - Bath

Dimensions: 8'6" x 8'9"

Area: 62 sq. ft

Counted as living area: Yes

#### Floor 3 - Electrical Room

Dimensions: 5'4" x 3'4"

Area: 18 sq. ft

Counted as living area: No

Heated: No Finished: No Enclosed: Yes Contiguous: Yes Permitted: Yes Wet space: No Addition: No Conversion: No

#### 23 Floor 3 - Hall

**Dimensions:** 16'6" x 6'9"

**Area:** 102 sq. ft

Counted as living area: Yes

### Floor 3 - Primary Bath

**Dimensions:** 13'0" x 8'9"

Area: 111 sq. ft Counted as living area: Yes Heated: Yes Finished: Yes Enclosed: Yes Contiguous: Yes Permitted: Yes Wet space: Yes Addition: No Conversion: No

### <sup>25</sup> Floor 3 - Primary Bedroom

**Dimensions**: 13'3" x 18'8"

Area: 248 sq. ft

Counted as living area: Yes

Heated: Yes Finished: Yes Enclosed: Yes Contiguous: Yes Permitted: Yes Wet space: No Addition: No Conversion: No

#### **Floor 3 - W.I.C.**

Dimensions: 5'8" x 8'9"

Area: 50 sq. ft

Counted as living area: Yes

#### Floor 3 - Bedroom

**Dimensions:** 13'3" x 15'1"

**Area:** 178 sq. ft

Counted as living area: Yes

Heated: Yes Finished: Yes Enclosed: Yes Contiguous: Yes Permitted: Yes Wet space: No Addition: No Conversion: No

#### Floor 3 - Bedroom

Dimensions: 13'3" x 12'4"

Area: 163 sq. ft

Counted as living area: Yes