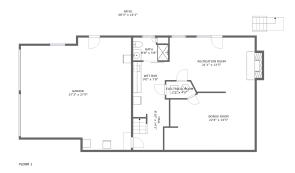

#### **Room dimensions**

Floor 1 Total sqft: 2499 Living area: 867

| # |                 | Dimensions    | sqft       | Counted as living area |
|---|-----------------|---------------|------------|------------------------|
| 1 | Recreation Room | 21'1" x 13'5" | 276 sq. ft | Yes                    |
| 2 | Patio           | 68'3" x 14'3" | 869 sq. ft | No                     |
| 3 | Bonus Room      | 22'4" x 14'5" | 294 sq. ft | Yes                    |
| 4 | Hall            | 8'10" x 14'1" | 113 sq. ft | Yes                    |
| 5 | Electrical Room | 7'5" x 4'2"   | 27 sq. ft  | No                     |
| 6 | Bath            | 8'8" x 5'8"   | 44 sq. ft  | Yes                    |
| 7 | Garage          | 27'3" x 27'9" | 681 sq. ft | No                     |
| 8 | Wet Bar         | 9'0" x 7'8"   | 66 sq. ft  | Yes                    |

#### Floor 1 - Recreation Room

Dimensions: 21'1" x 13'5"

**Area**: 276 sq. ft

Counted as living area: Yes

Heated: Yes Finished: Yes Enclosed: Yes Contiguous: Yes Permitted: Yes Wet space: No Addition: No Conversion: No

#### 2 Floor 1 - Patio

Dimensions: 68'3" x 14'3"

Area: 869 sq. ft

Counted as living area: No

3 Floor 1 - Bonus Room

Dimensions: 22'4" x 14'5"

Area: 294 sq. ft

Counted as living area: Yes

Heated: Yes Finished: Yes Enclosed: Yes Contiguous: Yes Permitted: Yes Wet space: No Addition: No Conversion: No

4 Floor 1 - Hall

Dimensions: 8'10" x 14'1"

**Area:** 113 sq. ft

Counted as living area: Yes

Heated: Yes Finished: Yes Enclosed: Yes Contiguous: Yes Permitted: Yes Wet space: No Addition: No Conversion: No

5 Floor 1 - Electrical Room

Dimensions: 7'5" x 4'2"

Area: 27 sq. ft

Counted as living area: No

6 Floor 1 - Bath

Dimensions: 8'8" x 5'8"

Area: 44 sq. ft

Counted as living area: Yes

Heated: Yes Finished: Yes Enclosed: Yes Contiguous: Yes Permitted: Yes Wet space: Yes Addition: No Conversion: No

Floor 1 - Garage

Dimensions: 27'3" x 27'9"

**Area:** 681 sq. ft

Counted as living area: No

Heated: No Finished: No Enclosed: Yes Contiguous: Yes Permitted: Yes Wet space: No Addition: No Conversion: No

Floor 1 - Wet Bar

Dimensions: 9'0" x 7'8"

Area: 66 sq. ft

Counted as living area: Yes

**Dimensions:** 9'0" x 5'1"

Area: 86 sq. ft

Counted as living area: No

Heated: No Finished: Yes Enclosed: No Contiguous: Yes Permitted: Yes Wet space: No Addition: No Conversion: No