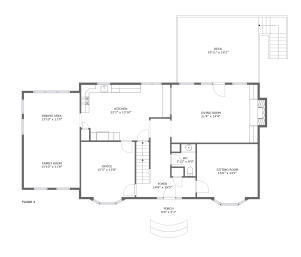

#### **Room dimensions**

Floor 2 Total sqft: 2127 Living area: 1632

| #  |              | Dimensions     | sqft       | Counted as living area |
|----|--------------|----------------|------------|------------------------|
| 9  | Porch        | 9'0" x 5'1"    | 86 sq. ft  | No                     |
| 10 | Foyer        | 14'8" x 19'5"  | 171 sq. ft | Yes                    |
| 11 | Dining Area  | 13'10" x 11'9" | 163 sq. ft | Yes                    |
| 12 | WC           | 5'11" x 8'0"   | 34 sq. ft  | Yes                    |
| 13 | Family Room  | 13'10" x 11'8" | 161 sq. ft | Yes                    |
| 14 | Living Room  | 21'4" x 14'4"  | 317 sq. ft | Yes                    |
| 15 | Office       | 13'3" x 13'8"  | 181 sq. ft | Yes                    |
| 16 | Kitchen      | 22'1" x 13'10" | 267 sq. ft | Yes                    |
| 17 | Sitting Room | 15'0" x 13'1"  | 197 sq. ft | Yes                    |
| 18 | Deck         | 19'11" x 16'2" | 377 sq. ft | No                     |

### Floor 2 - Foyer

**Dimensions**: 14'8" x 19'5"

Area: 171 sq. ft

Counted as living area: Yes

Heated: Yes Finished: Yes Enclosed: Yes Contiguous: Yes Permitted: Yes Wet space: No Addition: No Conversion: No

### Floor 2 - Dining Area

Dimensions: 13'10" x 11'9"

Area: 163 sq. ft

Counted as living area: Yes

Ploor 2 - WC

**Dimensions:** 5'11" x 8'0"

Area: 34 sq. ft

Counted as living area: Yes

### Floor 2 - Family Room

**Dimensions:** 13'10" x 11'8"

**Area:** 161 sq. ft

Counted as living area: Yes

Heated: Yes Finished: Yes Enclosed: Yes Contiguous: Yes Permitted: Yes Wet space: No Addition: No Conversion: No

### Floor 2 - Living Room

Dimensions: 21'4" x 14'4"

Area: 317 sq. ft

Counted as living area: Yes

### <sup>15</sup> Floor 2 - Office

**Dimensions:** 13'3" x 13'8"

Area: 181 sq. ft

Counted as living area: Yes

Heated: Yes Finished: Yes Enclosed: Yes Contiguous: Yes Permitted: Yes Wet space: No Addition: No Conversion: No

#### Floor 2 - Kitchen

Dimensions: 22'1" x 13'10"

**Area:** 267 sq. ft

Counted as living area: Yes

Heated: Yes Finished: Yes Enclosed: Yes Contiguous: Yes Permitted: Yes Wet space: No Addition: No Conversion: No

### Floor 2 - Sitting Room

Dimensions: 15'0" x 13'1"

Area: 197 sq. ft

Counted as living area: Yes

18 Floor 2 - Deck

**Dimensions**: 19'11" x 16'2"

**Area:** 377 sq. ft

Counted as living area: No