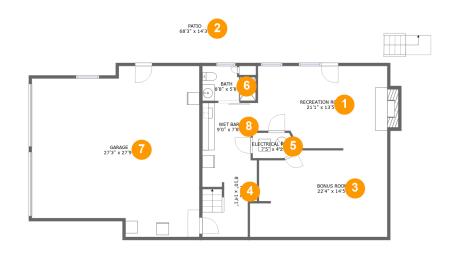

#### **Room dimensions**

Floor 1 Total sqft: 2499 Living area: 867

| # |                 | Dimensions    | sqft       | Counted as living area |
|---|-----------------|---------------|------------|------------------------|
| 1 | Recreation Room | 21'1" x 13'5" | 276 sq. ft | Yes                    |
| 2 | Patio           | 68'3" x 14'3" | 869 sq. ft | No                     |
| 3 | Bonus Room      | 22'4" x 14'5" | 294 sq. ft | Yes                    |
| 4 | Hall            | 8'10" x 14'1" | 113 sq. ft | Yes                    |
| 5 | Electrical Room | 7'5" x 4'2"   | 27 sq. ft  | No                     |
| 6 | Bath            | 8'8" x 5'8"   | 44 sq. ft  | Yes                    |
| 7 | Garage          | 27'3" x 27'9" | 681 sq. ft | No                     |
| 8 | Wet Bar         | 9'0" x 7'8"   | 66 sq. ft  | Yes                    |

#### Floor 1 - Recreation Room

Dimensions: 21'1" x 13'5"

**Area**: 276 sq. ft

Counted as living area: Yes

Heated: Yes Finished: Yes Enclosed: Yes Contiguous: Yes Permitted: Yes Wet space: No Addition: No Conversion: No

#### 2 Floor 1 - Patio

Dimensions: 68'3" x 14'3"

Area: 869 sq. ft

Counted as living area: No

3 Floor 1 - Bonus Room

Dimensions: 22'4" x 14'5"

Area: 294 sq. ft

Counted as living area: Yes

Heated: Yes Finished: Yes Enclosed: Yes Contiguous: Yes Permitted: Yes Wet space: No Addition: No Conversion: No

4 Floor 1 - Hall

Dimensions: 8'10" x 14'1"

**Area:** 113 sq. ft

Counted as living area: Yes

Heated: Yes Finished: Yes Enclosed: Yes Contiguous: Yes Permitted: Yes Wet space: No Addition: No Conversion: No

5 Floor 1 - Electrical Room

Dimensions: 7'5" x 4'2"

Area: 27 sq. ft

Counted as living area: No

6 Floor 1 - Bath

Dimensions: 8'8" x 5'8"

Area: 44 sq. ft

Counted as living area: Yes

Heated: Yes Finished: Yes Enclosed: Yes Contiguous: Yes Permitted: Yes Wet space: Yes Addition: No Conversion: No

Floor 1 - Garage

Dimensions: 27'3" x 27'9"

**Area:** 681 sq. ft

Counted as living area: No

Heated: No Finished: No Enclosed: Yes Contiguous: Yes Permitted: Yes Wet space: No Addition: No Conversion: No

Floor 1 - Wet Bar

Dimensions: 9'0" x 7'8"

Area: 66 sq. ft

Counted as living area: Yes

**Dimensions:** 9'0" x 5'1"

Area: 86 sq. ft

Counted as living area: No

Heated: No Finished: Yes Enclosed: No Contiguous: Yes Permitted: Yes Wet space: No Addition: No Conversion: No