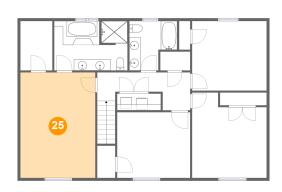

### <sup>25</sup> Floor 3 - Primary Bedroom

**Dimensions**: 13'3" x 18'8"

Area: 248 sq. ft

Counted as living area: Yes

Heated: Yes Finished: Yes Enclosed: Yes Contiguous: Yes Permitted: Yes Wet space: No Addition: No Conversion: No