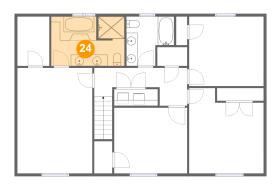

### <sup>25</sup> Floor 3 - Primary Bedroom

**Dimensions**: 13'3" x 18'8"

Area: 248 sq. ft

Counted as living area: Yes

Heated: Yes Finished: Yes Enclosed: Yes Contiguous: Yes Permitted: Yes Wet space: No Addition: No Conversion: No