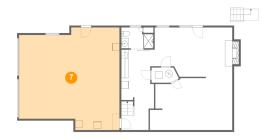

#### Floor 1 - Recreation Room

Dimensions: 21'1" x 13'5"

**Area**: 276 sq. ft

Counted as living area: Yes

Heated: Yes Finished: Yes Enclosed: Yes Contiguous: Yes Permitted: Yes Wet space: No Addition: No Conversion: No