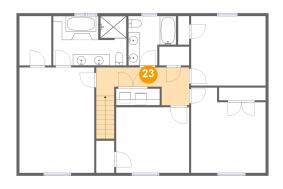

#### 23 Floor 3 - Hall

**Dimensions:** 16'6" x 6'9"

**Area:** 102 sq. ft

Counted as living area: Yes