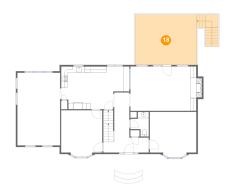

### Floor 3 - Laundry

Dimensions: 7'8" x 2'11"

Area: 23 sq. ft

Counted as living area: Yes

Floor 3 - Bath

Dimensions: 8'6" x 8'9"

Area: 62 sq. ft

Counted as living area: Yes