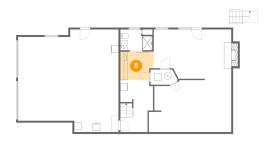

### Floor 2 - Dining Area

Dimensions: 13'10" x 11'9"

Area: 163 sq. ft

Counted as living area: Yes

Ploor 2 - WC

**Dimensions:** 5'11" x 8'0"

Area: 34 sq. ft

Counted as living area: Yes