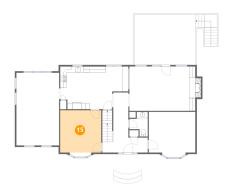

### <sup>15</sup> Floor 2 - Office

**Dimensions:** 13'3" x 13'8"

Area: 181 sq. ft

Counted as living area: Yes

Heated: Yes Finished: Yes Enclosed: Yes Contiguous: Yes Permitted: Yes Wet space: No Addition: No Conversion: No