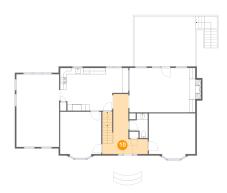

#### 23 Floor 3 - Hall

**Dimensions:** 16'6" x 6'9"

**Area:** 102 sq. ft

Counted as living area: Yes