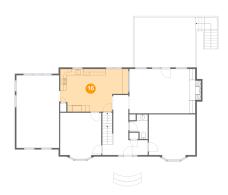

### Floor 2 - Sitting Room

Dimensions: 15'0" x 13'1"

Area: 197 sq. ft

Counted as living area: Yes

18 Floor 2 - Deck

**Dimensions**: 19'11" x 16'2"

**Area:** 377 sq. ft

Counted as living area: No