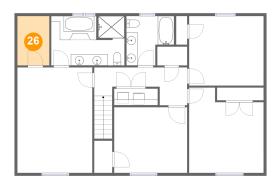

#### **Floor 3 - W.I.C.**

Dimensions: 5'8" x 8'9"

Area: 50 sq. ft

Counted as living area: Yes