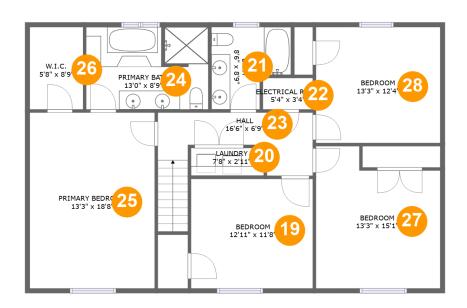

#### **Room dimensions**

Floor 3 Total sqft: 1286 Living area: 1268

| #  |                 | Dimensions     | sqft       | Counted as living area |
|----|-----------------|----------------|------------|------------------------|
| 19 | Bedroom         | 12'11" x 11'8" | 151 sq. ft | Yes                    |
| 20 | Laundry         | 7'8" x 2'11"   | 23 sq. ft  | Yes                    |
| 21 | Bath            | 8'6" x 8'9"    | 62 sq. ft  | Yes                    |
| 22 | Electrical Room | 5'4" x 3'4"    | 18 sq. ft  | No                     |
| 23 | Hall            | 16'6" x 6'9"   | 102 sq. ft | Yes                    |
| 24 | Primary Bath    | 13'0" x 8'9"   | 111 sq. ft | Yes                    |
| 25 | Primary Bedroom | 13'3" x 18'8"  | 248 sq. ft | Yes                    |
| 26 | W.I.C.          | 5'8" x 8'9"    | 50 sq. ft  | Yes                    |
| 27 | Bedroom         | 13'3" x 15'1"  | 178 sq. ft | Yes                    |
| 28 | Bedroom         | 13'3" x 12'4"  | 163 sq. ft | Yes                    |

Heated: No Finished: Yes Enclosed: No Contiguous: Yes Permitted: Yes Wet space: No Addition: No Conversion: No

#### Floor 3 - Bedroom

Dimensions: 12'11" x 11'8"

**Area:** 151 sq. ft

Counted as living area: Yes

Heated: Yes Finished: Yes Enclosed: Yes Contiguous: Yes Permitted: Yes Wet space: No Addition: No Conversion: No

### Floor 3 - Laundry

Dimensions: 7'8" x 2'11"

Area: 23 sq. ft

Counted as living area: Yes

Floor 3 - Bath

Dimensions: 8'6" x 8'9"

Area: 62 sq. ft

Counted as living area: Yes

Heated: Yes Finished: Yes Enclosed: Yes Contiguous: Yes Permitted: Yes Wet space: Yes Addition: No Conversion: No

#### Floor 3 - Electrical Room

Dimensions: 5'4" x 3'4"

Area: 18 sq. ft

Counted as living area: No

Heated: No Finished: No Enclosed: Yes Contiguous: Yes Permitted: Yes Wet space: No Addition: No Conversion: No

#### 23 Floor 3 - Hall

**Dimensions:** 16'6" x 6'9"

**Area:** 102 sq. ft

Counted as living area: Yes

### Floor 3 - Primary Bath

**Dimensions:** 13'0" x 8'9"

Area: 111 sq. ft Counted as living area: Yes Heated: Yes Finished: Yes Enclosed: Yes Contiguous: Yes Permitted: Yes Wet space: Yes Addition: No Conversion: No

### <sup>25</sup> Floor 3 - Primary Bedroom

**Dimensions**: 13'3" x 18'8"

Area: 248 sq. ft

Counted as living area: Yes

Heated: Yes Finished: Yes Enclosed: Yes Contiguous: Yes Permitted: Yes Wet space: No Addition: No Conversion: No

#### **Floor 3 - W.I.C.**

Dimensions: 5'8" x 8'9"

Area: 50 sq. ft

Counted as living area: Yes

#### Floor 3 - Bedroom

**Dimensions:** 13'3" x 15'1"

**Area:** 178 sq. ft

Counted as living area: Yes

Heated: Yes Finished: Yes Enclosed: Yes Contiguous: Yes Permitted: Yes Wet space: No Addition: No Conversion: No

#### Floor 3 - Bedroom

Dimensions: 13'3" x 12'4"

Area: 163 sq. ft

Counted as living area: Yes