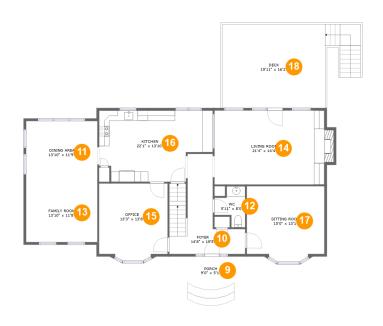

#### **Room dimensions**

Floor 2 Total sqft: 2127 Living area: 1632

| #  |              | Dimensions     | sqft       | Counted as living area |
|----|--------------|----------------|------------|------------------------|
| 9  | Porch        | 9'0" x 5'1"    | 86 sq. ft  | No                     |
| 10 | Foyer        | 14'8" x 19'5"  | 171 sq. ft | Yes                    |
| 11 | Dining Area  | 13'10" x 11'9" | 163 sq. ft | Yes                    |
| 12 | WC           | 5'11" x 8'0"   | 34 sq. ft  | Yes                    |
| 13 | Family Room  | 13'10" x 11'8" | 161 sq. ft | Yes                    |
| 14 | Living Room  | 21'4" x 14'4"  | 317 sq. ft | Yes                    |
| 15 | Office       | 13'3" x 13'8"  | 181 sq. ft | Yes                    |
| 16 | Kitchen      | 22'1" x 13'10" | 267 sq. ft | Yes                    |
| 17 | Sitting Room | 15'0" x 13'1"  | 197 sq. ft | Yes                    |
| 18 | Deck         | 19'11" x 16'2" | 377 sq. ft | No                     |

### Floor 2 - Foyer

**Dimensions**: 14'8" x 19'5"

Area: 171 sq. ft

Counted as living area: Yes

Heated: Yes Finished: Yes Enclosed: Yes Contiguous: Yes Permitted: Yes Wet space: No Addition: No Conversion: No

### Floor 2 - Dining Area

Dimensions: 13'10" x 11'9"

Area: 163 sq. ft

Counted as living area: Yes

Ploor 2 - WC

**Dimensions:** 5'11" x 8'0"

Area: 34 sq. ft

Counted as living area: Yes

### Floor 2 - Family Room

**Dimensions:** 13'10" x 11'8"

**Area:** 161 sq. ft

Counted as living area: Yes

Heated: Yes Finished: Yes Enclosed: Yes Contiguous: Yes Permitted: Yes Wet space: No Addition: No Conversion: No

### Floor 2 - Living Room

Dimensions: 21'4" x 14'4"

Area: 317 sq. ft

Counted as living area: Yes

### <sup>15</sup> Floor 2 - Office

**Dimensions:** 13'3" x 13'8"

Area: 181 sq. ft

Counted as living area: Yes

Heated: Yes Finished: Yes Enclosed: Yes Contiguous: Yes Permitted: Yes Wet space: No Addition: No Conversion: No

#### Floor 2 - Kitchen

Dimensions: 22'1" x 13'10"

**Area:** 267 sq. ft

Counted as living area: Yes

Heated: Yes Finished: Yes Enclosed: Yes Contiguous: Yes Permitted: Yes Wet space: No Addition: No Conversion: No

### Floor 2 - Sitting Room

Dimensions: 15'0" x 13'1"

Area: 197 sq. ft

Counted as living area: Yes

18 Floor 2 - Deck

**Dimensions**: 19'11" x 16'2"

**Area:** 377 sq. ft

Counted as living area: No