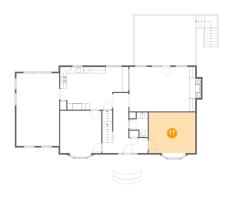

### Floor 2 - Sitting Room

Dimensions: 15'0" x 13'1"

Area: 197 sq. ft

Counted as living area: Yes

18 Floor 2 - Deck

**Dimensions**: 19'11" x 16'2"

**Area:** 377 sq. ft

Counted as living area: No