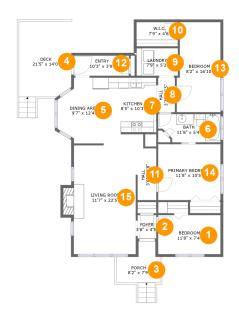

#### **Room dimensions**

Floor 1 Total sqft: 1463 Living area: 1198

| #  |             | Dimensions    | sqft       | Counted as living area |
|----|-------------|---------------|------------|------------------------|
| 1  | Bedroom     | 11'8" x 7'4"  | 85 sq. ft  | Yes                    |
| 2  | Entry       | 3'6" x 4'5"   | 15 sq. ft  | Yes                    |
| 3  | Outdoor     | 8'2" x 7'9"   | 49 sq. ft  | No                     |
| 4  | Outdoor     | 21'5" x 14'0" | 204 sq. ft | No                     |
| 5  | Dining Room | 9'7" x 12'4"  | 102 sq. ft | Yes                    |
| 6  | Bath        | 11'8" x 5'4"  | 57 sq. ft  | Yes                    |
| 7  | Kitchen     | 8'5" x 10'3"  | 93 sq. ft  | Yes                    |
| 8  | Hall        | 3'2" x 6'5"   | 20 sq. ft  | Yes                    |
| 9  | Utility     | 7'9" x 5'2"   | 40 sq. ft  | Yes                    |
| 10 | Cl          | 7'9" x 4'6"   | 35 sq. ft  | Yes                    |
| 11 | Hall        | 3'6" x 9'8"   | 34 sq. ft  | Yes                    |

| #  |             | Dimensions    | sqft       | Counted as living area |
|----|-------------|---------------|------------|------------------------|
| 12 | Entry       | 10'3" x 3'9"  | 39 sq. ft  | Yes                    |
| 13 | Bedroom     | 8'2" x 16'10" | 131 sq. ft | Yes                    |
| 14 | Bedroom     | 11'8" x 10'5" | 122 sq. ft | Yes                    |
| 15 | Living Room | 11'7" x 22'5" | 260 sq. ft | Yes                    |