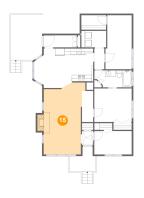

### 15

#### Floor 1 - Living Room

Dimensions: 11'7" x 22'5"

**Area:** 260 sq. ft

Counted as living area: Yes