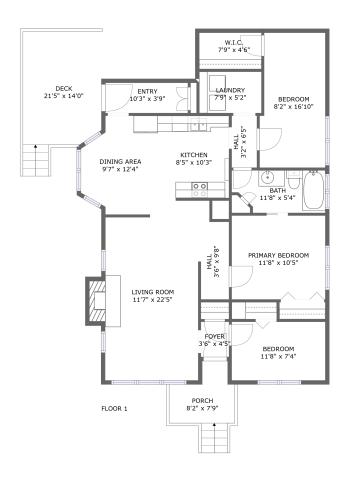

#### **Property summary**

Floors

1,198
Gross living area sqft

1,463 Total sqft

#### **Room dimensions**

Floor 1 Total sqft: 1463 Living area: 1198

| #  |             | Dimensions    | sqft       | Counted as living area |
|----|-------------|---------------|------------|------------------------|
| 1  | Bedroom     | 11'8" x 7'4"  | 85 sq. ft  | Yes                    |
| 2  | Entry       | 3'6" x 4'5"   | 15 sq. ft  | Yes                    |
| 3  | Outdoor     | 8'2" x 7'9"   | 49 sq. ft  | No                     |
| 4  | Outdoor     | 21'5" x 14'0" | 204 sq. ft | No                     |
| 5  | Dining Room | 9'7" x 12'4"  | 102 sq. ft | Yes                    |
| 6  | Bath        | 11'8" x 5'4"  | 57 sq. ft  | Yes                    |
| 7  | Kitchen     | 8'5" x 10'3"  | 93 sq. ft  | Yes                    |
| 8  | Hall        | 3'2" x 6'5"   | 20 sq. ft  | Yes                    |
| 9  | Utility     | 7'9" x 5'2"   | 40 sq. ft  | Yes                    |
| 10 | Cl          | 7'9" x 4'6"   | 35 sq. ft  | Yes                    |
| 11 | Hall        | 3'6" x 9'8"   | 34 sq. ft  | Yes                    |

| #  |             | Dimensions    | sqft       | Counted as living area |
|----|-------------|---------------|------------|------------------------|
| 12 | Entry       | 10'3" x 3'9"  | 39 sq. ft  | Yes                    |
| 13 | Bedroom     | 8'2" x 16'10" | 131 sq. ft | Yes                    |
| 14 | Bedroom     | 11'8" x 10'5" | 122 sq. ft | Yes                    |
| 15 | Living Room | 11'7" x 22'5" | 260 sq. ft | Yes                    |