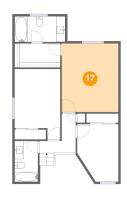

### Floor 4 - Primary Bedroom

Dimensions: 12'6" x 15'2"

Area: 190 sq. ft

Counted as living area: Yes