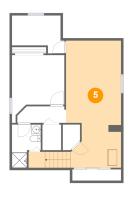

**Dimensions:** 11'7" x 26'9"

Area: 316 sq. ft

Counted as living area: Yes

Floor 2 - WC

**Dimensions:** 5'10" x 5'0"

Area: 29 sq. ft

Counted as living area: Yes

Heated: Yes Finished: Yes Enclosed: Yes Contiguous: Yes Permitted: Yes Wet space: Yes Addition: No Conversion: No