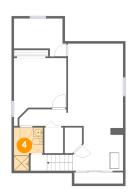

4 Floor 1 - Bath

Dimensions: 6'1" x 9'1"

Area: 45 sq. ft

Counted as living area: Yes

Heated: Yes Finished: Yes Enclosed: Yes Contiguous: Yes Permitted: Yes Wet space: Yes Addition: No Conversion: No

5 Floor 1 - Recreation Room

**Dimensions:** 11'7" x 26'9"

Area: 316 sq. ft

Counted as living area: Yes

Floor 2 - WC

**Dimensions:** 5'10" x 5'0"

Area: 29 sq. ft

Counted as living area: Yes

Heated: Yes Finished: Yes Enclosed: Yes Contiguous: Yes Permitted: Yes Wet space: Yes Addition: No Conversion: No