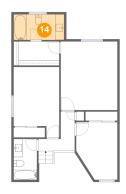

### Floor 4 - Bath

Dimensions: 11'2" x 5'8"

Area: 63 sq. ft

Counted as living area: Yes