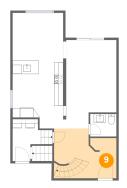

### Floor 2 - Kitchen

Dimensions: 11'2" x 15'1"

Area: 164 sq. ft

Counted as living area: Yes

9 Floor 2 - Foyer

**Dimensions:** 13'10" x 8'10"

**Area:** 137 sq. ft

Counted as living area: Yes

Heated: Yes Finished: Yes Enclosed: Yes Contiguous: Yes Permitted: Yes Wet space: No Addition: No Conversion: No