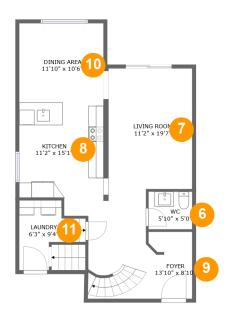

#### **Room dimensions**

Floor 2 Total sqft: 796 Living area: 796

| #  |             | Dimensions     | sqft       | Counted as living area |
|----|-------------|----------------|------------|------------------------|
| 6  | wc          | 5'10" x 5'0"   | 29 sq. ft  | Yes                    |
| 7  | Living Room | 11'2" x 19'7"  | 196 sq. ft | Yes                    |
| 8  | Kitchen     | 11'2" x 15'1"  | 164 sq. ft | Yes                    |
| 9  | Foyer       | 13'10" x 8'10" | 137 sq. ft | Yes                    |
| 10 | Dining Area | 11'10" x 10'6" | 121 sq. ft | Yes                    |
| 11 | Laundry     | 6'3" x 9'4"    | 56 sq. ft  | Yes                    |

### Floor 2 - Living Room

Dimensions: 11'2" x 19'7"

Area: 196 sq. ft

Counted as living area: Yes

Heated: Yes Finished: Yes Enclosed: Yes Contiguous: Yes Permitted: Yes Wet space: No Addition: No Conversion: No

### Floor 2 - Kitchen

Dimensions: 11'2" x 15'1"

Area: 164 sq. ft

Counted as living area: Yes

9 Floor 2 - Foyer

**Dimensions:** 13'10" x 8'10"

**Area:** 137 sq. ft

Counted as living area: Yes

Heated: Yes Finished: Yes Enclosed: Yes Contiguous: Yes Permitted: Yes Wet space: No Addition: No Conversion: No

### Floor 2 - Dining Area

Dimensions: 11'10" x 10'6"

**Area:** 121 sq. ft

Counted as living area: Yes

Heated: Yes Finished: Yes Enclosed: Yes Contiguous: Yes Permitted: Yes Wet space: No Addition: No Conversion: No

### Floor 2 - Laundry

Dimensions: 6'3" x 9'4"

Area: 56 sq. ft

Counted as living area: Yes