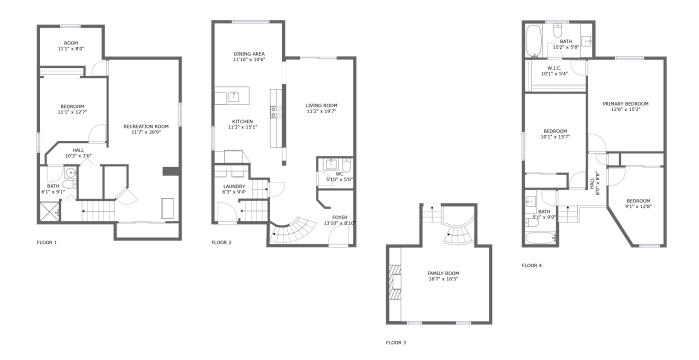

#### **Room dimensions**

Floor 1 Total sqft: 756 Living area: 756

| # |                 | Dimensions    | sqft       | Counted as living area |
|---|-----------------|---------------|------------|------------------------|
| 1 | Hall            | 10'3" x 3'6"  | 34 sq. ft  | Yes                    |
| 2 | Room            | 11'1" x 8'0"  | 71 sq. ft  | Yes                    |
| 3 | Bedroom         | 11'1" x 12'7" | 121 sq. ft | Yes                    |
| 4 | Bath            | 6'1" x 9'1"   | 45 sq. ft  | Yes                    |
| 5 | Recreation Room | 11'7" x 26'9" | 316 sq. ft | Yes                    |

#### **Room dimensions**

Floor 2 Total sqft: 796 Living area: 796

| #  |             | Dimensions     | sqft       | Counted as living area |
|----|-------------|----------------|------------|------------------------|
| 6  | wc          | 5'10" x 5'0"   | 29 sq. ft  | Yes                    |
| 7  | Living Room | 11'2" x 19'7"  | 196 sq. ft | Yes                    |
| 8  | Kitchen     | 11'2" x 15'1"  | 164 sq. ft | Yes                    |
| 9  | Foyer       | 13'10" x 8'10" | 137 sq. ft | Yes                    |
| 10 | Dining Area | 11'10" x 10'6" | 121 sq. ft | Yes                    |
| 11 | Laundry     | 6'3" x 9'4"    | 56 sq. ft  | Yes                    |

#### **Room dimensions**

Floor 3 Total sqft: 298 Living area: 298

| #  |             | Dimensions    | sqft       | Counted as living area |
|----|-------------|---------------|------------|------------------------|
| 12 | Family Room | 16'7" x 16'5" | 262 sq. ft | Yes                    |

#### **Room dimensions**

Floor 4 Total sqft: 771 Living area: 771

| #  |                 | Dimensions    | sqft       | Counted as living area |
|----|-----------------|---------------|------------|------------------------|
| 13 | W.I.C.          | 10'1" x 5'4"  | 54 sq. ft  | Yes                    |
| 14 | Bath            | 11'2" x 5'8"  | 63 sq. ft  | Yes                    |
| 15 | Hall            | 8'0" x 8'8"   | 49 sq. ft  | Yes                    |
| 16 | Bedroom         | 10'1" x 15'7" | 139 sq. ft | Yes                    |
| 17 | Primary Bedroom | 12'6" x 15'2" | 190 sq. ft | Yes                    |
| 18 | Bedroom         | 9'1" x 12'8"  | 103 sq. ft | Yes                    |
| 19 | Bath            | 5'1" x 9'0"   | 47 sq. ft  | Yes                    |