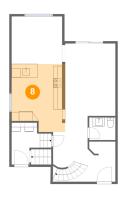

### Floor 2 - Kitchen

Dimensions: 11'2" x 15'1"

Area: 164 sq. ft

Counted as living area: Yes

9 Floor 2 - Foyer

**Dimensions:** 13'10" x 8'10"

**Area:** 137 sq. ft

Counted as living area: Yes

Heated: Yes Finished: Yes Enclosed: Yes Contiguous: Yes Permitted: Yes Wet space: No Addition: No Conversion: No