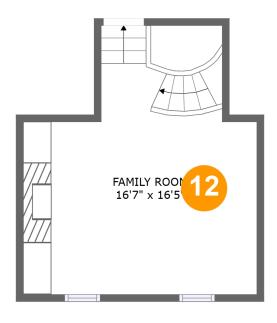

#### **Room dimensions**

Floor 3 Total sqft: 298 Living area: 298

| #  |             | Dimensions    | sqft       | Counted as living area |
|----|-------------|---------------|------------|------------------------|
| 12 | Family Room | 16'7" x 16'5" | 262 sq. ft | Yes                    |

### 12 Floor 3 - Family Room

**Dimensions:** 16'7" x 16'5"

Area: 262 sq. ft

Counted as living area: Yes

Heated: Yes Finished: Yes Enclosed: Yes Contiguous: Yes Permitted: Yes Wet space: No Addition: No Conversion: No