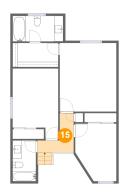

### Floor 4 - Hall

Dimensions: 8'0" x 8'8"

Area: 49 sq. ft

Counted as living area: Yes

Heated: Yes Finished: Yes Enclosed: Yes Contiguous: Yes Permitted: Yes Wet space: No Addition: No Conversion: No