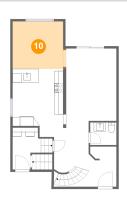

### Floor 2 - Dining Area

Dimensions: 11'10" x 10'6"

**Area:** 121 sq. ft

Counted as living area: Yes

Heated: Yes Finished: Yes Enclosed: Yes Contiguous: Yes Permitted: Yes Wet space: No Addition: No Conversion: No