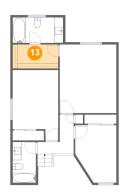

### **10** Floor 4 - W.I.C.

Dimensions: 10'1" x 5'4"

Area: 54 sq. ft

Counted as living area: Yes

Heated: Yes Finished: Yes Enclosed: Yes Contiguous: Yes Permitted: Yes Wet space: No Addition: No Conversion: No