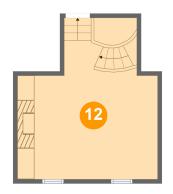

### 12 Floor 3 - Family Room

**Dimensions:** 16'7" x 16'5"

Area: 262 sq. ft

Counted as living area: Yes

Heated: Yes Finished: Yes Enclosed: Yes Contiguous: Yes Permitted: Yes Wet space: No Addition: No Conversion: No