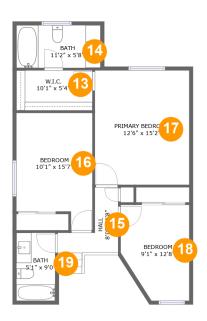

#### **Room dimensions**

Floor 4 Total sqft: 771 Living area: 771

| #  |                 | Dimensions    | sqft       | Counted as living area |
|----|-----------------|---------------|------------|------------------------|
| 13 | W.I.C.          | 10'1" x 5'4"  | 54 sq. ft  | Yes                    |
| 14 | Bath            | 11'2" x 5'8"  | 63 sq. ft  | Yes                    |
| 15 | Hall            | 8'0" x 8'8"   | 49 sq. ft  | Yes                    |
| 16 | Bedroom         | 10'1" x 15'7" | 139 sq. ft | Yes                    |
| 17 | Primary Bedroom | 12'6" x 15'2" | 190 sq. ft | Yes                    |
| 18 | Bedroom         | 9'1" x 12'8"  | 103 sq. ft | Yes                    |
| 19 | Bath            | 5'1" x 9'0"   | 47 sq. ft  | Yes                    |

### **10** Floor 4 - W.I.C.

Dimensions: 10'1" x 5'4"

Area: 54 sq. ft

Counted as living area: Yes

Heated: Yes Finished: Yes Enclosed: Yes Contiguous: Yes Permitted: Yes Wet space: No Addition: No Conversion: No

### Floor 4 - Bath

Dimensions: 11'2" x 5'8"

Area: 63 sq. ft

Counted as living area: Yes

### Floor 4 - Hall

Dimensions: 8'0" x 8'8"

Area: 49 sq. ft

Counted as living area: Yes

Heated: Yes Finished: Yes Enclosed: Yes Contiguous: Yes Permitted: Yes Wet space: No Addition: No Conversion: No

### Floor 4 - Bedroom

**Dimensions**: 10'1" x 15'7"

Area: 139 sq. ft

Counted as living area: Yes

Heated: Yes Finished: Yes Enclosed: Yes Contiguous: Yes Permitted: Yes Wet space: No Addition: No Conversion: No

### Floor 4 - Primary Bedroom

Dimensions: 12'6" x 15'2"

Area: 190 sq. ft

Counted as living area: Yes

### 18

#### Floor 4 - Bedroom

Dimensions: 9'1" x 12'8"

**Area:** 103 sq. ft

Counted as living area: Yes

Heated: Yes Finished: Yes Enclosed: Yes Contiguous: Yes Permitted: Yes Wet space: No Addition: No Conversion: No

#### Floor 4 - Bath

Dimensions: 5'1" x 9'0"

Area: 47 sq. ft

Counted as living area: Yes