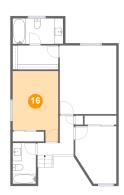

### Floor 4 - Bedroom

**Dimensions**: 10'1" x 15'7"

Area: 139 sq. ft

Counted as living area: Yes

Heated: Yes Finished: Yes Enclosed: Yes Contiguous: Yes Permitted: Yes Wet space: No Addition: No Conversion: No