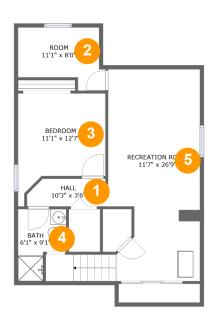

#### **Room dimensions**

Floor 1 Total sqft: 756 Living area: 756

| # |                 | Dimensions    | sqft       | Counted as living area |
|---|-----------------|---------------|------------|------------------------|
| 1 | Hall            | 10'3" x 3'6"  | 34 sq. ft  | Yes                    |
| 2 | Room            | 11'1" x 8'0"  | 71 sq. ft  | Yes                    |
| 3 | Bedroom         | 11'1" x 12'7" | 121 sq. ft | Yes                    |
| 4 | Bath            | 6'1" x 9'1"   | 45 sq. ft  | Yes                    |
| 5 | Recreation Room | 11'7" x 26'9" | 316 sq. ft | Yes                    |

• Floor 1 - Hall

**Dimensions:** 10'3" x 3'6"

Area: 34 sq. ft

Counted as living area: Yes

Heated: Yes Finished: Yes Enclosed: Yes Contiguous: Yes Permitted: Yes Wet space: No Addition: No Conversion: No

2 Floor 1 - Room

**Dimensions:** 11'1" x 8'0"

Area: 71 sq. ft

Counted as living area: Yes

3 Floor 1 - Bedroom

Dimensions: 11'1" x 12'7"

**Area:** 121 sq. ft

Counted as living area: Yes

Heated: Yes Finished: Yes Enclosed: Yes Contiguous: Yes Permitted: Yes Wet space: No Addition: No Conversion: No

4 Floor 1 - Bath

Dimensions: 6'1" x 9'1"

Area: 45 sq. ft

Counted as living area: Yes

Heated: Yes Finished: Yes Enclosed: Yes Contiguous: Yes Permitted: Yes Wet space: Yes Addition: No Conversion: No

5 Floor 1 - Recreation Room

**Dimensions:** 11'7" x 26'9"

Area: 316 sq. ft

Counted as living area: Yes

Floor 2 - WC

**Dimensions:** 5'10" x 5'0"

Area: 29 sq. ft

Counted as living area: Yes

Heated: Yes Finished: Yes Enclosed: Yes Contiguous: Yes Permitted: Yes Wet space: Yes Addition: No Conversion: No