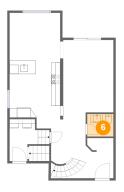

**Dimensions:** 11'7" x 26'9"

Area: 316 sq. ft

Counted as living area: Yes

Floor 2 - WC

**Dimensions:** 5'10" x 5'0"

Area: 29 sq. ft

Counted as living area: Yes

Heated: Yes Finished: Yes Enclosed: Yes Contiguous: Yes Permitted: Yes Wet space: Yes Addition: No Conversion: No

### Floor 2 - Living Room

Dimensions: 11'2" x 19'7"

Area: 196 sq. ft

Counted as living area: Yes

Heated: Yes Finished: Yes Enclosed: Yes Contiguous: Yes Permitted: Yes Wet space: No Addition: No Conversion: No