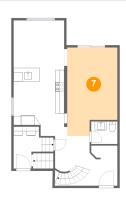

### Floor 2 - Living Room

Dimensions: 11'2" x 19'7"

Area: 196 sq. ft

Counted as living area: Yes

Heated: Yes Finished: Yes Enclosed: Yes Contiguous: Yes Permitted: Yes Wet space: No Addition: No Conversion: No