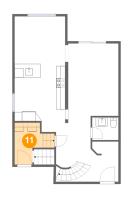

4 Floor 1 - Bath

Dimensions: 6'1" x 9'1"

Area: 45 sq. ft

Counted as living area: Yes

Heated: Yes Finished: Yes Enclosed: Yes Contiguous: Yes Permitted: Yes Wet space: Yes Addition: No Conversion: No

5 Floor 1 - Recreation Room

**Dimensions:** 11'7" x 26'9"

Area: 316 sq. ft

Counted as living area: Yes

Floor 2 - WC

**Dimensions:** 5'10" x 5'0"

Area: 29 sq. ft

Counted as living area: Yes

Heated: Yes Finished: Yes Enclosed: Yes Contiguous: Yes Permitted: Yes Wet space: Yes Addition: No Conversion: No