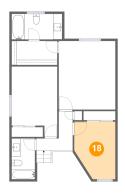

### 18

#### Floor 4 - Bedroom

Dimensions: 9'1" x 12'8"

**Area:** 103 sq. ft

Counted as living area: Yes

Heated: Yes Finished: Yes Enclosed: Yes Contiguous: Yes Permitted: Yes Wet space: No Addition: No Conversion: No