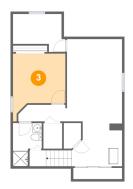

**Dimensions:** 11'1" x 8'0"

Area: 71 sq. ft

Counted as living area: Yes

3 Floor 1 - Bedroom

Dimensions: 11'1" x 12'7"

**Area:** 121 sq. ft

Counted as living area: Yes

Heated: Yes Finished: Yes Enclosed: Yes Contiguous: Yes Permitted: Yes Wet space: No Addition: No Conversion: No

4 Floor 1 - Bath

Dimensions: 6'1" x 9'1"

Area: 45 sq. ft

Counted as living area: Yes

Heated: Yes Finished: Yes Enclosed: Yes Contiguous: Yes Permitted: Yes Wet space: Yes Addition: No Conversion: No

5 Floor 1 - Recreation Room