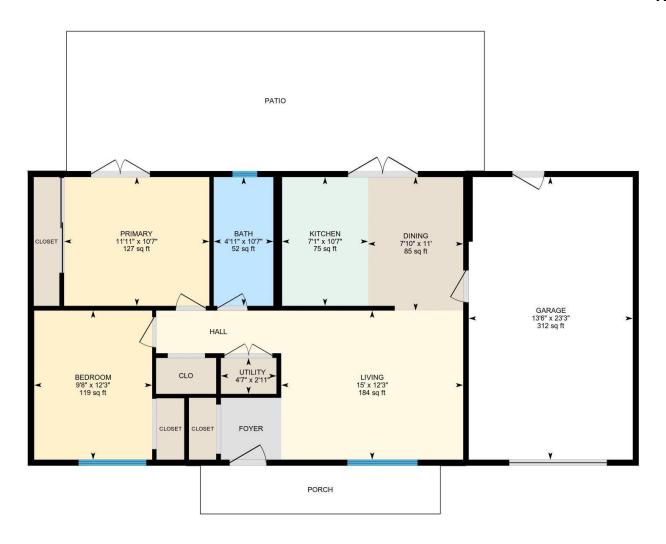

## **Room Measurements**

Only major rooms are listed. Some listed rooms may be excluded from total interior floor area (e.g. garage). Room dimensions are largest length and width; parts of room may be smaller. Room area is not always equal to product of length and width.

## MAIN FLOOR

Bath: 10'7" x 4'11" (10.6' x 4.9') | 52 sq ft Bedroom: 12'3" x 9'8" (12.3' x 9.7') | 119 sq ft

Dining: 11' x 7'10" (11' x 7.8') | 85 sq ft

Garage: 23'3" x 13'6" (23.3' x 13.5') | 312 sq ft Kitchen: 10'7" x 7'1" (10.6' x 7.1') | 75 sq ft Living: 12'3" x 15' (12.3' x 15') | 184 sq ft Primary: 10'7" x 11'11" (10.6' x 12') | 127 sq ft

Utility: 2'11" x 4'7" (3' x 4.6') | 14 sq ft

MAIN FLOOR

Interior Area: 822.14 sq ft Excluded Area: 312.43 sq ft Perimeter Wall Length: 119 ft Perimeter Wall Thickness: 6.0 in

Exterior Area: 881.54 sq ft
Total Above Grade Floor Area

Main Building Exterior: 881.54 sq ft