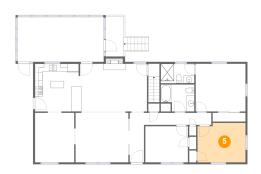

### 6 Floor 2 - Dining Area

Dimensions: 10'3" x 12'10"

**Area:** 132 sq. ft

**Counted as Living Area:** 

Yes

Heated: Yes Finished: Yes Enclosed: Yes Contiguous:

Yes

Permitted: Yes Wet Space: No Addition: No Conversion: No