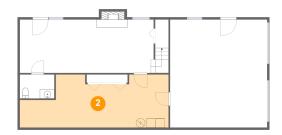

### 2 Floor 1 - Basement

**Dimensions:** 32'5" x 11'7"

Area: 311 sq. ft

Counted as Living Area: No

Heated: No Finished: No Enclosed: Yes Contiguous: Yes Permitted: Yes Wet Space: No Addition: No Conversion: No