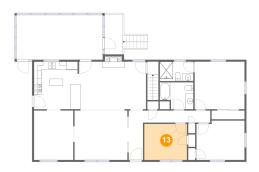

#### Floor 2 - Bedroom

Dimensions: 11'1" x 9'5"

**Area:** 104 sq. ft

Counted as Living Area:

Yes

Heated: Yes Finished: Yes Enclosed: Yes

Contiguous:

Yes

Permitted: Yes Wet Space: No Addition: No Conversion: No