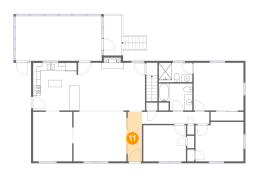

### Floor 2 - Foyer

Dimensions: 4'0" x 12'10"

Area: 51 sq. ft

Counted as Living Area:

Yes

Heated: Yes Finished: Yes Enclosed: Yes Contiguous: Yes

Permitted: Yes Wet Space: No Addition: No Conversion: No