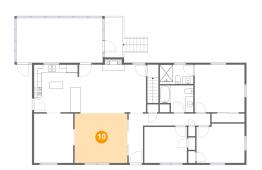

### Floor 2 - Living Room

Dimensions: 13'9" x 12'10"

**Area:** 177 sq. ft

Counted as Living Area:

Yes

Heated: Yes Finished: Yes Enclosed: Yes Contiguous:

Yes

Permitted: Yes Wet Space: No Addition: No Conversion: No