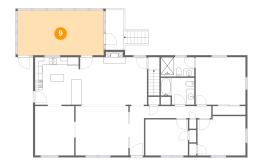

### Floor 2 - Porch

Dimensions: 32'6" x 5'5"

Area: 179 sq. ft

Counted as Living Area: No

Finished: Yes Enclosed: No Contiguous: Yes Permitted: Yes Wet Space: No Addition: No Conversion: No

Heated: No

9 Floor 2 - Screened Porch

Dimensions: 22'6" x 11'7"

Area: 262 sq. ft

Counted as Living Area: No

Heated: No Finished: Yes Enclosed: No Contiguous: Yes Permitted: Yes Wet Space: No Addition: No Conversion: No