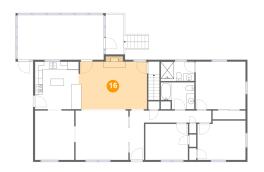

### Floor 2 - Living Room

Dimensions: 17'10" x 12'5"

Area: 222 sq. ft

**Counted as Living Area:** 

Yes

Heated: Yes Finished: Yes Enclosed: Yes

Contiguous:

Yes

Permitted: Yes Wet Space: No Addition: No Conversion: No