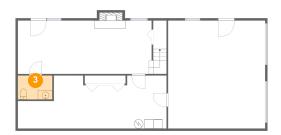

3 Floor 1 - Wc

Dimensions: 7'6" x 5'3"

Area: 39 sq. ft

Counted as Living Area: No

Heated: Yes Finished: Yes Enclosed: Yes Contiguous: No Permitted: Yes Wet Space: Yes Addition: No Conversion: No