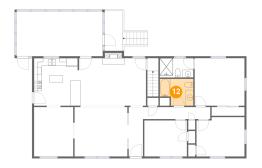

### 12 Floor 2 - Bath

Dimensions: 8'9" x 7'0" Area: 54 sq. ft

Counted as Living Area:

Yes

Heated: Yes Finished: Yes Enclosed: Yes Contiguous:

Yes

Permitted: Yes Wet Space: Yes Addition: No Conversion: No