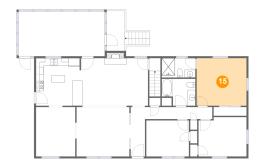

### 15 Floor 2 - Primary Bedroom

**Dimensions**: 13'0" x 12'5" **Area**: 161 sq. ft

Counted as Living Area:

Yes

Heated: Yes Finished: Yes Enclosed: Yes Contiguous:

Yes

Permitted: Yes Wet Space: No Addition: No Conversion: No