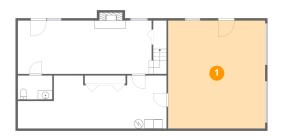

### 1 - Garage

Dimensions: 21'2" x 23'7"

**Area:** 499 sq. ft

Counted as Living Area: No

Heated: No Finished: No Enclosed: Yes Contiguous: Yes Permitted: Yes Wet Space: No Addition: No Conversion: No