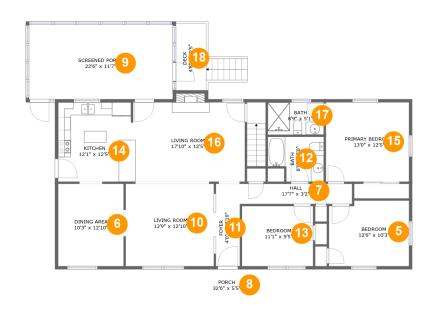

#### **Room Dimensions**

Floor 2 Total sqft: 2007 Living area: 1485

| #  | Room name       | Dimensions     | Area (sqft) | Counted as Living Area |
|----|-----------------|----------------|-------------|------------------------|
| 5  | Bedroom         | 12'6" x 10'3"  | 125 sq. ft  | Yes                    |
| 6  | Dining Area     | 10'3" x 12'10" | 132 sq. ft  | Yes                    |
| 7  | Hall            | 17'7" x 3'2"   | 55 sq. ft   | Yes                    |
| 8  | Porch           | 32'6" x 5'5"   | 179 sq. ft  | No                     |
| 9  | Screened Porch  | 22'6" x 11'7"  | 262 sq. ft  | No                     |
| 10 | Living Room     | 13'9" x 12'10" | 177 sq. ft  | Yes                    |
| 11 | Foyer           | 4'0" x 12'10"  | 51 sq. ft   | Yes                    |
| 12 | Bath            | 8'9" x 7'0"    | 54 sq. ft   | Yes                    |
| 13 | Bedroom         | 11'1" x 9'5"   | 104 sq. ft  | Yes                    |
| 14 | Kitchen         | 12'1" x 12'5"  | 146 sq. ft  | Yes                    |
| 15 | Primary Bedroom | 13'0" x 12'5"  | 161 sq. ft  | Yes                    |

| #  | Room name   | Dimensions     | Area (sqft) | Counted as Living Area |
|----|-------------|----------------|-------------|------------------------|
| 16 | Living Room | 17'10" x 12'5" | 222 sq. ft  | Yes                    |
| 17 | Bath        | 8'9" x 5'1"    | 44 sq. ft   | Yes                    |
| 18 | Deck        | 4'8" x 10'5"   | 49 sq. ft   | No                     |

#### 5 Floor 2 - Bedroom

**Dimensions:** 12'6" x 10'3"

**Area:** 125 sq. ft

Counted as Living Area:

Yes

Heated: Yes Finished: Yes Enclosed: Yes Contiguous:

Yes

Permitted: Yes Wet Space: No Addition: No Conversion: No

### 6 Floor 2 - Dining Area

Dimensions: 10'3" x 12'10"

**Area:** 132 sq. ft

**Counted as Living Area:** 

Yes

Heated: Yes Finished: Yes Enclosed: Yes Contiguous:

Yes

Permitted: Yes Wet Space: No Addition: No Conversion: No

### 7 Floor 2 - Hall

**Dimensions:** 17'7" x 3'2"

Area: 55 sq. ft

**Counted as Living Area:** 

Yes

Heated: Yes Finished: Yes Enclosed: Yes

Contiguous:

Yes

Permitted: Yes Wet Space: No Addition: No Conversion: No

### Floor 2 - Porch

Dimensions: 32'6" x 5'5"

Area: 179 sq. ft

Counted as Living Area: No

Finished: Yes Enclosed: No Contiguous: Yes Permitted: Yes Wet Space: No Addition: No Conversion: No

Heated: No

9 Floor 2 - Screened Porch

Dimensions: 22'6" x 11'7"

Area: 262 sq. ft

Counted as Living Area: No

Heated: No Finished: Yes Enclosed: No Contiguous: Yes Permitted: Yes Wet Space: No Addition: No Conversion: No

### Floor 2 - Living Room

Dimensions: 13'9" x 12'10"

**Area:** 177 sq. ft

Counted as Living Area:

Yes

Heated: Yes Finished: Yes Enclosed: Yes Contiguous:

Yes

Permitted: Yes Wet Space: No Addition: No Conversion: No

### Floor 2 - Foyer

Dimensions: 4'0" x 12'10"

Area: 51 sq. ft

Counted as Living Area:

Yes

Heated: Yes Finished: Yes Enclosed: Yes Contiguous: Yes

Permitted: Yes Wet Space: No Addition: No Conversion: No

### 12 Floor 2 - Bath

Dimensions: 8'9" x 7'0" Area: 54 sq. ft

Counted as Living Area:

Yes

Heated: Yes Finished: Yes Enclosed: Yes Contiguous:

Yes

Permitted: Yes Wet Space: Yes Addition: No Conversion: No

#### Floor 2 - Bedroom

Dimensions: 11'1" x 9'5"

**Area:** 104 sq. ft

Counted as Living Area:

Yes

Heated: Yes Finished: Yes Enclosed: Yes

Contiguous:

Yes

### Floor 2 - Kitchen

Dimensions: 12'1" x 12'5"

**Area:** 146 sq. ft

Counted as Living Area:

Yes

Heated: Yes Finished: Yes Enclosed: Yes Contiguous: Yes

Permitted: Yes Wet Space: No Addition: No

Conversion: No

### 15 Floor 2 - Primary Bedroom

**Dimensions**: 13'0" x 12'5" **Area**: 161 sq. ft

Counted as Living Area:

Yes

Heated: Yes Finished: Yes Enclosed: Yes Contiguous:

Yes

Permitted: Yes Wet Space: No Addition: No Conversion: No

### Floor 2 - Living Room

Dimensions: 17'10" x 12'5"

Area: 222 sq. ft

**Counted as Living Area:** 

Yes

Heated: Yes Finished: Yes Enclosed: Yes

Contiguous:

Yes

### Floor 2 - Bath

Dimensions: 8'9" x 5'1"

Area: 44 sq. ft

Counted as Living Area:

Yes

Heated: Yes Finished: Yes Enclosed: Yes Contiguous: Yes

Permitted: Yes Wet Space: Yes Addition: No Conversion: No

#### Floor 2 - Deck

Dimensions: 4'8" x 10'5"

Area: 49 sq. ft

Counted as Living Area: No

Heated: No Finished: Yes Enclosed: No Contiguous: Yes Permitted: Yes Wet Space: No Addition: No Conversion: No