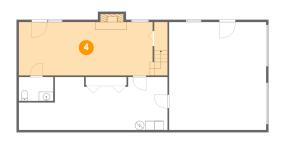

#### Floor 1 - Recreation Room

Dimensions: 29'3" x 11'8"

Area: 384 sq. ft

Counted as Living Area: No

Heated: Yes Finished: Yes Enclosed: Yes Contiguous: No Permitted: Yes Wet Space: No Addition: No Conversion: No