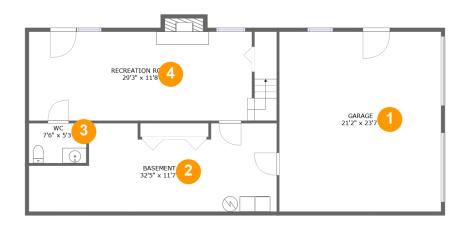

#### **Room Dimensions**

Floor 1 Total sqft: 1362 Living area: 0

| # | Room name       | Dimensions    | Area (sqft) | Counted as Living Area |
|---|-----------------|---------------|-------------|------------------------|
| 1 | Garage          | 21'2" x 23'7" | 499 sq. ft  | No                     |
| 2 | Basement        | 32'5" x 11'7" | 311 sq. ft  | No                     |
| 3 | Wc              | 7'6" x 5'3"   | 39 sq. ft   | No                     |
| 4 | Recreation Room | 29'3" x 11'8" | 384 sq. ft  | No                     |

### 1 - Garage

Dimensions: 21'2" x 23'7"

**Area:** 499 sq. ft

Counted as Living Area: No

Heated: No Finished: No Enclosed: Yes Contiguous: Yes Permitted: Yes Wet Space: No Addition: No Conversion: No

### 2 Floor 1 - Basement

**Dimensions:** 32'5" x 11'7"

Area: 311 sq. ft

Counted as Living Area: No

Heated: No Finished: No Enclosed: Yes Contiguous: Yes Permitted: Yes Wet Space: No Addition: No Conversion: No

3 Floor 1 - Wc

Dimensions: 7'6" x 5'3"

Area: 39 sq. ft

Counted as Living Area: No

Heated: Yes Finished: Yes Enclosed: Yes Contiguous: No Permitted: Yes Wet Space: Yes Addition: No Conversion: No

#### Floor 1 - Recreation Room

Dimensions: 29'3" x 11'8"

Area: 384 sq. ft

Counted as Living Area: No

Heated: Yes Finished: Yes Enclosed: Yes Contiguous: No Permitted: Yes Wet Space: No Addition: No Conversion: No