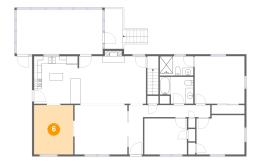

### 6 Floor 2 - Dining Area

Dimensions: 10'3" x 12'10"

**Area:** 132 sq. ft

**Counted as Living Area:** 

Yes

Heated: Yes Finished: Yes Enclosed: Yes Contiguous:

Yes

Permitted: Yes Wet Space: No Addition: No Conversion: No