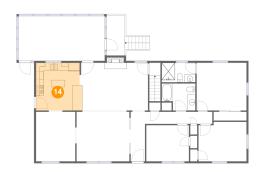

### Floor 2 - Kitchen

Dimensions: 12'1" x 12'5"

**Area:** 146 sq. ft

Counted as Living Area:

Yes

Heated: Yes Finished: Yes Enclosed: Yes Contiguous: Yes

Permitted: Yes Wet Space: No Addition: No

Conversion: No