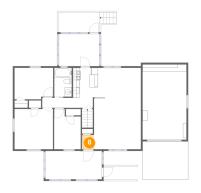

# **Floor 2** - Foyer

Dimensions: 3'6" x 4'2" Area: 14 sq. ft Counted as living area: Yes Heated: Yes Finished: Yes Enclosed: Yes Contiguous: Yes Permitted: Yes Wet space: No Addition: No Conversion: No