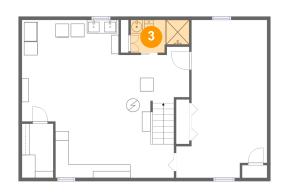

Dimensions: 8'9" x 4'11" Area: 38 sq. ft Counted as living area: No Heated: Yes Finished: Yes Enclosed: Yes Contiguous: No Permitted: Yes Wet space: Yes Addition: No Conversion: No