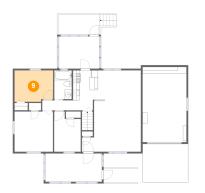

# 5 Floor 2 - Bedroom

Dimensions: 7'8" x 11'8" Area: 80 sq. ft Counted as living area: Yes Heated: Yes Finished: Yes Enclosed: Yes Contiguous: Yes Permitted: Yes Wet space: No Addition: No Conversion: No