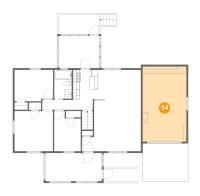

### 5 Floor 2 - Screened Porch

Dimensions: 16'4" x 8'2" Area: 134 sq. ft Counted as living area: No Heated: No Finished: Yes Enclosed: No Contiguous: Yes Permitted: Yes Wet space: No Addition: No Conversion: No