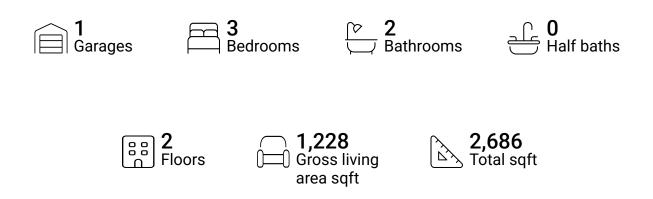

#### **Property summary**







## **Room dimensions**

Floor 1

Total sqft: 921 Living area: 325

| # |                 | Dimensions     | sqft       | Counted as living area |
|---|-----------------|----------------|------------|------------------------|
| 1 | Basement        | 24'11" x 23'6" | 466 sq. ft | No                     |
| 2 | Storage         | 4'8" x 8'1"    | 38 sq. ft  | No                     |
| 3 | Bath            | 8'9" x 4'11"   | 38 sq. ft  | No                     |
| 4 | Recreation Room | 13'7" x 23'6"  | 267 sq. ft | Yes                    |





## **Room dimensions**

Floor 2

Total sqft: 1765 Living area: 903

| #  |                 | Dimensions    | sqft       | Counted as living area |
|----|-----------------|---------------|------------|------------------------|
| 5  | Bedroom