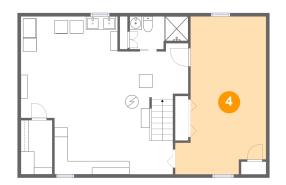

#### Floor 1 - Recreation Room

Dimensions: 13'7" x 23'6" Area: 267 sq. ft Counted as living area: Yes Heated: Yes Finished: Yes Enclosed: Yes Contiguous: Yes Permitted: Yes Wet space: No Addition: No Conversion: No