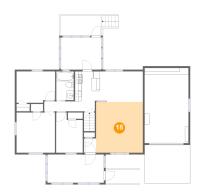

# <sup>10</sup> Floor 2 - Garage

Dimensions: 12'8" x 21'9" Area: 276 sq. ft Counted as living area: No Heated: No Finished: No Enclosed: Yes Contiguous: Yes Permitted: Yes Wet space: No Addition: No Conversion: No