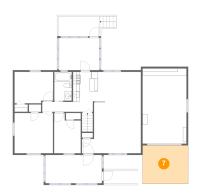

#### Floor 2 - Carport

Dimensions: 13'2" x 11'1" Area: 147 sq. ft Counted as living area: No Heated: No Finished: Yes Enclosed: No Contiguous: Yes Permitted: Yes Wet space: No Addition: No Conversion: No