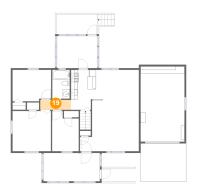

# Floor 2 - Bath

Dimensions: 5'1" x 8'4" Area: 42 sq. ft Counted as living area: Yes Heated: Yes Finished: Yes Enclosed: Yes Contiguous: Yes Permitted: Yes Wet space: Yes Addition: No Conversion: No

Scan captured on Wed, 19 Feb 2025 15:10:31 GMT Information is calculated by Cubicasa technology deemed highly reliable but not guaranteed.

Dimensions: 13'7" x 14'8" Area: 199 sq. ft Counted as living area: Yes Heated: Yes Finished: Yes Enclosed: Yes Contiguous: Yes Permitted: Yes Wet space: No Addition: No Conversion: No

Dimensions: 8'11" x 2'11" Area: 26 sq. ft Counted as living area: Yes Heated: Yes Finished: Yes Enclosed: Yes Contiguous: Yes Permitted: Yes Wet space: No Addition: No Conversion: No