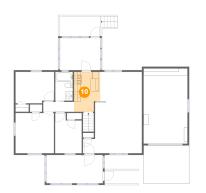

# **Floor 2** - Foyer

Dimensions: 3'6" x 4'2" Area: 14 sq. ft Counted as living area: Yes Heated: Yes Finished: Yes Enclosed: Yes Contiguous: Yes Permitted: Yes Wet space: No Addition: No Conversion: No