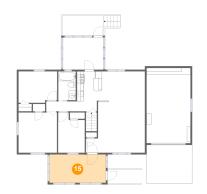

5 Floor 2 - Deck

Dimensions: 9'11" x 3'11" Area: 39 sq. ft Counted as living area: No Heated: No Finished: Yes Enclosed: No Contiguous: Yes Permitted: Yes Wet space: No Addition: No Conversion: No