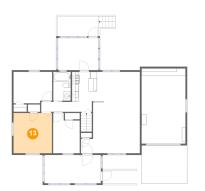

# <sup>10</sup> Floor 2 - Garage

Dimensions: 12'8" x 21'9" Area: 276 sq. ft Counted as living area: No Heated: No Finished: No Enclosed: Yes Contiguous: Yes Permitted: Yes Wet space: No Addition: No Conversion: No