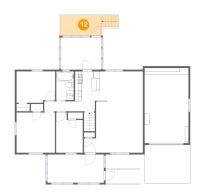

# <sup>10</sup> Floor 2 - Garage

Dimensions: 12'8" x 21'9" Area: 276 sq. ft Counted as living area: No Heated: No Finished: No Enclosed: Yes Contiguous: Yes Permitted: Yes Wet space: No Addition: No Conversion: No