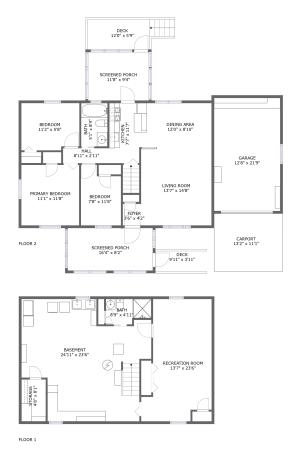

## **Room dimensions**

Floor 1

Total sqft: 921 Living area: 325

| # |                 | Dimensions     | sqft       | Counted as living area |
|---|-----------------|----------------|------------|------------------------|
| 1 | Basement        | 24'11" x 23'6" | 466 sq. ft | No                     |
| 2 | Storage         | 4'8" x 8'1"    | 38 sq. ft  | No                     |
| 3 | Bath            | 8'9" x 4'11"   | 38 sq. ft  | No                     |
| 4 | Recreation Room | 13'7" x 23'6"  | 267 sq. ft | Yes                    |

## **Room dimensions**

Floor 2

Total sqft: 1765 Living area: 903

| #  |                 | Dimensions    | sqft       | Counted as living area |
|----|-----------------|---------------|------------|------------------------|
| 5  | Bedroom         | 7'8" x 11'8"  | 80 sq. ft  | Yes                    |
| 6  | Screened Porch  | 11'8" x 9'4"  | 109 sq. ft | No                     |
| 7  | Carport         | 13'2" x 11'1" | 147 sq. ft | No                     |
| 8  | Foyer           | 3'6" x 4'2"   | 14 sq. ft  | Yes                    |
| 9  | Bedroom         | 11'2" x 5'8"  | 99 sq. ft  | Yes                    |
| 10 | Kitchen         | 7'7" x 11'7"  | 82 sq. ft  | Yes                    |
| 11 | Dining Area     | 12'0" x 8'10" | 106 sq. ft | Yes                    |
| 12 | Deck            | 12'0" x 5'9"  | 85 sq. ft  | No                     |
| 13 | Primary Bedroom | 11'1" x 11'8" | 129 sq. ft | Yes                    |
| 14 | Garage          | 12'8" x 21'9" | 276 sq. ft | No                     |
| 15 | Screened Porch  | 16'4" x 8'2"  | 134 sq. ft | No                     |

Scan captured on Wed, 19 Feb 2025 15:10:31 GMT

Information is calculated by Cubicasa technology deemed highly reliable but not guaranteed.

| #  |             | Dimensions    | sqft       | Counted as living area |
|----|-------------|---------------|------------|------------------------|
| 16 | Deck        | 9'11" x 3'11" | 39 sq. ft  | No                     |
| 17 | Bath        | 5'1" x 8'4"   | 42 sq. ft  | Yes                    |
| 18 | Living Room | 13'7" x 14'8" | 199 sq. ft | Yes                    |
| 19 | Hall        | 8'11" x 2'11" | 26 sq. ft  | Yes                    |