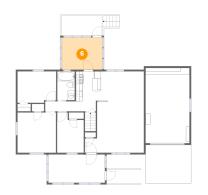

### Floor 2 - Screened Porch

Dimensions: 11'8" x 9'4" Area: 109 sq. ft Counted as living area: No Heated: No Finished: Yes Enclosed: No Contiguous: Yes Permitted: Yes Wet space: No Addition: No Conversion: No