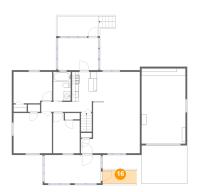

# Floor 2 - Bath

Dimensions: 5'1" x 8'4" Area: 42 sq. ft Counted as living area: Yes Heated: Yes Finished: Yes Enclosed: Yes Contiguous: Yes Permitted: Yes Wet space: Yes Addition: No Conversion: No

Scan captured on Wed, 19 Feb 2025 15:10:31 GMT Information is calculated by Cubicasa technology deemed highly reliable but not guaranteed.