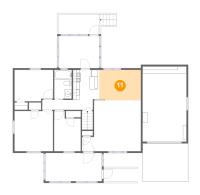

Scan captured on Wed, 19 Feb 2025 15:10:31 GMT Information is calculated by Cubicasa technology deemed highly reliable but not guaranteed.

Dimensions: 11'2" x 5'8" Area: 99 sq. ft Counted as living area: Yes Heated: Yes Finished: Yes Enclosed: Yes Contiguous: Yes Permitted: Yes Wet space: No Addition: No Conversion: No