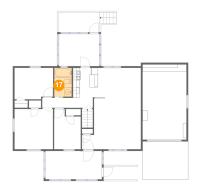

### 🙆 Floor 1 - Storage

Dimensions: 4'8" x 8'1" Area: 38 sq. ft Counted as living area: No Heated: No Finished: No Enclosed: No Contiguous: Yes Permitted: Yes Wet space: No Addition: No Conversion: No

Floor 1 - Bath

Dimensions: 8'9" x 4'11" Area: 38 sq. ft Counted as living area: No Heated: Yes Finished: Yes Enclosed: Yes Contiguous: No Permitted: Yes Wet space: Yes Addition: No Conversion: No