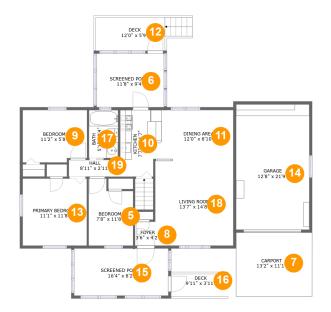

## **Room dimensions**

Floor 2

Total sqft: 1765 Living area: 903

| #  |                 | Dimensions    | sqft       | Counted as living area |
|----|-----------------|---------------|------------|------------------------|
| 5  | Bedroom         | 7'8" x 11'8"  | 80 sq. ft  | Yes                    |
| 6  | Screened Porch  | 11'8" x 9'4"  | 109 sq. ft | No                     |
| 7  | Carport         | 13'2" x 11'1" | 147 sq. ft | No                     |
| 8  | Foyer           | 3'6" x 4'2"   | 14 sq. ft  | Yes                    |
| 9  | Bedroom         | 11'2" x 5'8"  | 99 sq. ft  | Yes                    |
| 10 | Kitchen         | 7'7" x 11'7"  | 82 sq. ft  | Yes                    |
| 11 | Dining Area     | 12'0" x 8'10" | 106 sq. ft | Yes                    |
| 12 | Deck            | 12'0" x 5'9"  | 85 sq. ft  | No                     |
| 13 | Primary Bedroom | 11'1" x 11'8" | 129 sq. ft | Yes                    |
| 14 | Garage          | 12'8" x 21'9" | 276 sq. ft | No                     |
| 15 | Screened Porch  | 16'4" x 8'2"  | 134 sq. ft | No                     |

Scan captured on Wed, 19 Feb 2025 15:10:31 GMT

Information is calculated by Cubicasa technology deemed highly reliable but not guaranteed.

| #  |             | Dimensions    | sqft       | Counted as living area |
|----|-------------|---------------|------------|------------------------|
| 16 | Deck        | 9'11" x 3'11" | 39 sq. ft  | No                     |
| 17 | Bath        | 5'1" x 8'4"   | 42 sq. ft  | Yes                    |
| 18 | Living Room | 13'7" x 14'8" | 199 sq. ft | Yes                    |
| 19 | Hall        | 8'11" x 2'11" | 26 sq. ft  | Yes                    |

# 5 Floor 2 - Bedroom

Dimensions: 7'8" x 11'8" Area: 80 sq. ft Counted as living area: Yes Heated: Yes Finished: Yes Enclosed: Yes Contiguous: Yes Permitted: Yes Wet space: No Addition: No Conversion: No

### Floor 2 - Screened Porch

Dimensions: 11'8" x 9'4" Area: 109 sq. ft Counted as living area: No Heated: No Finished: Yes Enclosed: No Contiguous: Yes Permitted: Yes Wet space: No Addition: No Conversion: No

#### Floor 2 - Carport

Dimensions: 13'2" x 11'1" Area: 147 sq. ft Counted as living area: No Heated: No Finished: Yes Enclosed: No Contiguous: Yes Permitted: Yes Wet space: No Addition: No Conversion: No

# **Floor 2** - Foyer

Dimensions: 3'6" x 4'2" Area: 14 sq. ft Counted as living area: Yes Heated: Yes Finished: Yes Enclosed: Yes Contiguous: Yes Permitted: Yes Wet space: No Addition: No Conversion: No

Scan captured on Wed, 19 Feb 2025 15:10:31 GMT Information is calculated by Cubicasa technology deemed highly reliable but not guaranteed.

Dimensions: 11'2" x 5'8" Area: 99 sq. ft Counted as living area: Yes Heated: Yes Finished: Yes Enclosed: Yes Contiguous: Yes Permitted: Yes Wet space: No Addition: No Conversion: No

CUBICASA

Dimensions: 7'7" x 11'7" Area: 82 sq. ft Counted as living area: Yes Heated: Yes Finished: Yes Enclosed: Yes Contiguous: Yes Permitted: Yes Wet space: No Addition: No Conversion: No

# 😐 Floor 2 - Dining Area

Dimensions: 12'0" x 8'10" Area: 106 sq. ft Counted as living area: Yes Heated: Yes Finished: Yes Enclosed: Yes Contiguous: Yes Permitted: Yes Wet space: No Addition: No Conversion: No

Scan captured on Wed, 19 Feb 2025 15:10:31 GMT Information is calculated by Cubicasa technology deemed highly reliable but not guaranteed.

Ploor 2 - Deck

Dimensions: 12'0" x 5'9" Area: 85 sq. ft Counted as living area: No Heated: No Finished: Yes Enclosed: No Contiguous: Yes Permitted: Yes Wet space: No Addition: No Conversion: No

#### Floor 2 - Primary Bedroom

Dimensions: 11'1" x 11'8" Area: 129 sq. ft Counted as living area: Yes Heated: Yes Finished: Yes Enclosed: Yes Contiguous: Yes Permitted: Yes Wet space: No Addition: No Conversion: No

# <sup>10</sup> Floor 2 - Garage

Dimensions: 12'8" x 21'9" Area: 276 sq. ft Counted as living area: No Heated: No Finished: No Enclosed: Yes Contiguous: Yes Permitted: Yes Wet space: No Addition: No Conversion: No

### 5 Floor 2 - Screened Porch

Dimensions: 16'4" x 8'2" Area: 134 sq. ft Counted as living area: No Heated: No Finished: Yes Enclosed: No Contiguous: Yes Permitted: Yes Wet space: No Addition: No Conversion: No

5 Floor 2 - Deck

Dimensions: 9'11" x 3'11" Area: 39 sq. ft Counted as living area: No Heated: No Finished: Yes Enclosed: No Contiguous: Yes Permitted: Yes Wet space: No Addition: No Conversion: No

# Floor 2 - Bath

Dimensions: 5'1" x 8'4" Area: 42 sq. ft Counted as living area: Yes Heated: Yes Finished: Yes Enclosed: Yes Contiguous: Yes Permitted: Yes Wet space: Yes Addition: No Conversion: No

Scan captured on Wed, 19 Feb 2025 15:10:31 GMT Information is calculated by Cubicasa technology deemed highly reliable but not guaranteed.

Dimensions: 13'7" x 14'8" Area: 199 sq. ft Counted as living area: Yes Heated: Yes Finished: Yes Enclosed: Yes Contiguous: Yes Permitted: Yes Wet space: No Addition: No Conversion: No

Dimensions: 8'11" x 2'11" Area: 26 sq. ft Counted as living area: Yes Heated: Yes Finished: Yes Enclosed: Yes Contiguous: Yes Permitted: Yes Wet space: No Addition: No Conversion: No