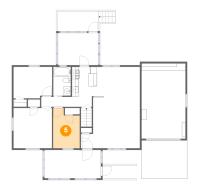

### 🙆 Floor 1 - Storage

Dimensions: 4'8" x 8'1" Area: 38 sq. ft Counted as living area: No Heated: No Finished: No Enclosed: No Contiguous: Yes Permitted: Yes Wet space: No Addition: No Conversion: No

Floor 1 - Bath