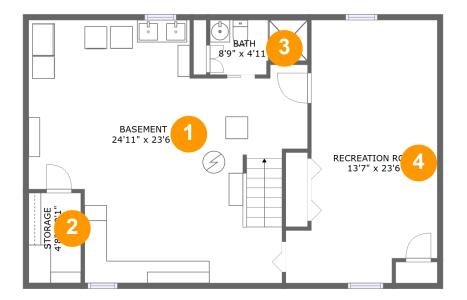

## **Room dimensions**

Floor 1

Total sqft: 921 Living area: 325

| # |                 | Dimensions     | sqft       | Counted as living area |
|---|-----------------|----------------|------------|------------------------|
| 1 | Basement        | 24'11" x 23'6" | 466 sq. ft | No                     |
| 2 | Storage         | 4'8" x 8'1"    | 38 sq. ft  | No                     |
| 3 | Bath            | 8'9" x 4'11"   | 38 sq. ft  | No                     |
| 4 | Recreation Room | 13'7" x 23'6"  | 267 sq. ft | Yes                    |

## Floor 1 - Basement

Dimensions: 24'11" x 23'6" Area: 466 sq. ft Counted as living area: No Heated: Yes Finished: No Enclosed: Yes Contiguous: Yes Permitted: Yes Wet space: No Addition: No Conversion: No

### 🙆 Floor 1 - Storage

Dimensions: 4'8" x 8'1" Area: 38 sq. ft Counted as living area: No Heated: No Finished: No Enclosed: No Contiguous: Yes Permitted: Yes Wet space: No Addition: No Conversion: No

Floor 1 - Bath

Dimensions: 8'9" x 4'11" Area: 38 sq. ft Counted as living area: No Heated: Yes Finished: Yes Enclosed: Yes Contiguous: No Permitted: Yes Wet space: Yes Addition: No Conversion: No

#### Floor 1 - Recreation Room

Dimensions: 13'7" x 23'6" Area: 267 sq. ft Counted as living area: Yes Heated: Yes Finished: Yes Enclosed: Yes Contiguous: Yes Permitted: Yes Wet space: No Addition: No Conversion: No