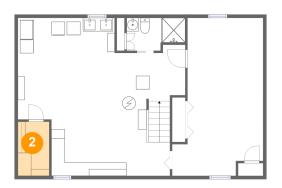

### 🙆 Floor 1 - Storage

Dimensions: 4'8" x 8'1" Area: 38 sq. ft Counted as living area: No Heated: No Finished: No Enclosed: No Contiguous: Yes Permitted: Yes Wet space: No Addition: No Conversion: No

Floor 1 - Bath