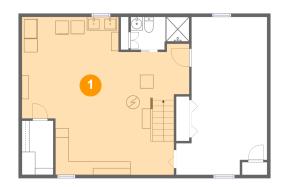

## Floor 1 - Basement

Dimensions: 24'11" x 23'6" Area: 466 sq. ft Counted as living area: No Heated: Yes Finished: No Enclosed: Yes Contiguous: Yes Permitted: Yes Wet space: No Addition: No Conversion: No