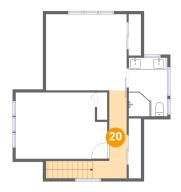

### Floor 3 - Hall

Dimensions: 5'8" x 14'7"

Area: 73 sq. ft

Counted as Living Area: No

Heated: Yes Finished: Yes Enclosed: Yes Contiguous: Yes Permitted: Yes Wet Space: No Addition: No Conversion: No