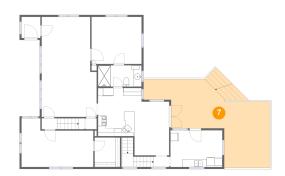

### Floor 2 - Deck

**Dimensions**: 25'1" x 16'9"

**Area:** 427 sq. ft

Counted as Living Area: No

Heated: No Finished: Yes Enclosed: No Contiguous: Yes Permitted: Yes Wet Space: No Addition: No Conversion: No