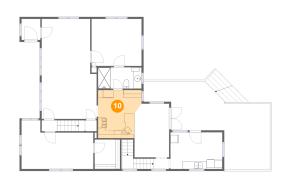

### Floor 2 - Kitchen

Dimensions: 11'1" x 12'3" Area: 121 sq. ft

Counted as Living Area:

Yes

Heated: Yes Finished: Yes Enclosed: Yes Contiguous:

Yes

Permitted: Yes Wet Space: No Addition: No Conversion: No.