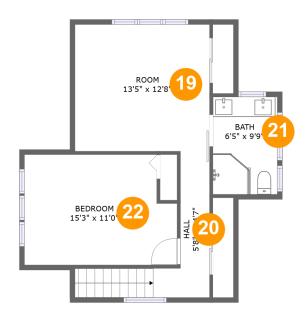

#### **Room Dimensions**

Floor 3 Total sqft: 584 Living area: 467

| #  | Room name | Dimensions    | Area (sqft) | Counted as Living Area |
|----|-----------|---------------|-------------|------------------------|
| 19 | Room      | 13'5" x 12'8" | 143 sq. ft  | Yes                    |
| 20 | Hall      | 5'8" x 14'7"  | 73 sq. ft   | No                     |
| 21 | Bath      | 6'5" x 9'9"   | 63 sq. ft   | Yes                    |
| 22 | Bedroom   | 15'3" x 11'0" | 158 sq. ft  | Yes                    |

#### 19 Floor 3 - Room

**Dimensions:** 13'5" x 12'8"

**Area:** 143 sq. ft

**Counted as Living Area:** 

Yes

Heated: Yes Finished: Yes Enclosed: Yes Contiguous:

Yes

Permitted: Yes Wet Space: No Addition: No Conversion: No

### Floor 3 - Hall

Dimensions: 5'8" x 14'7"

Area: 73 sq. ft

Counted as Living Area: No

Heated: Yes Finished: Yes Enclosed: Yes Contiguous: Yes Permitted: Yes Wet Space: No Addition: No Conversion: No

#### Floor 3 - Bath

Dimensions: 6'5" x 9'9" Area: 63 sq. ft

Counted as Living Area:

Yes

Heated: Yes Finished: Yes Enclosed: Yes Contiguous:

Yes

Permitted: Yes Wet Space: Yes Addition: No Conversion: No

#### Floor 3 - Bedroom

Dimensions: 15'3" x 11'0"

**Area:** 158 sq. ft

Counted as Living Area:

Yes

Heated: Yes Finished: Yes Enclosed: Yes Contiguous:

Yes