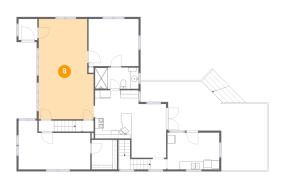

## Floor 2 - Living Room

Dimensions: 13'11" x 25'4"

Area: 331 sq. ft

Counted as Living Area:

Yes

Heated: Yes Finished: Yes Enclosed: Yes Contiguous:

Yes

Dimensions: 12'8" x 11'11" Area: 151 sq. ft Counted as Living Area: