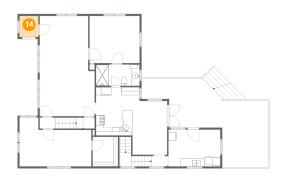

## Floor 2 - Foyer

Dimensions: 4'9" x 5'4"

Area: 26 sq. ft

Counted as Living Area:

Yes

Heated: Yes Finished: Yes Enclosed: Yes Contiguous:

Yes