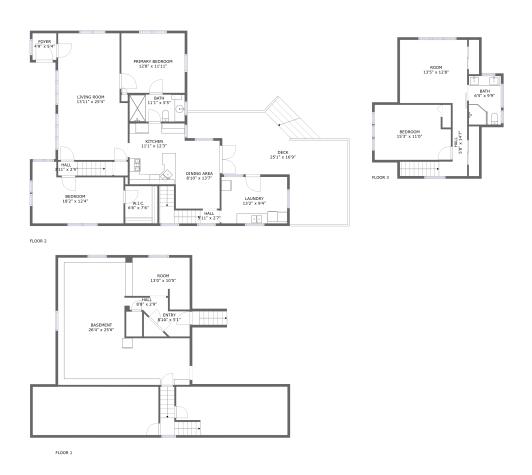

#### **Property Summary**







#### **Room Dimensions**

Floor 1 Total sqft: 1268 Living area: 82

| # | Room name   | Dimensions    | Area (sqft) | Counted as Living Area |
|---|-------------|---------------|-------------|------------------------|
| 1 | Entry       | 8'10" x 5'1"  | 34 sq. ft   | Yes                    |
| 2 | Basement    | 26'4" x 25'6" | 461 sq. ft  | No                     |
| 3 | Hall        | 8'8" x 2'9"   | 22 sq. ft   | No                     |
| 4 | Crawl Space | 25'2" x 9'8"  | 244 sq. ft  | No                     |
| 5 | Room        | 13'0" x 10'5" | 109 sq. ft  | No                     |
| 6 | Crawl Space | 22'3" x 9'8"  | 243 sq. ft  | No                     |





#### **Room Dimensions**

Floor 2 Total sqft: 1817 Living area: 1390

| #  | Room name