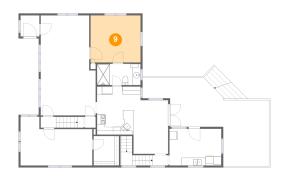

## Floor 2 - Living Room

Dimensions: 13'11" x 25'4"

Area: 331 sq. ft

Counted as Living Area:

Yes

Heated: Yes Finished: Yes Enclosed: Yes Contiguous:

Yes

Dimensions: 12'8" x 11'11" Area: 151 sq. ft Counted as Living Area:

Heated: Yes Finished: Yes Enclosed: Yes **Contiguous:** 

Yes

Permitted: Yes Wet Space: No Addition: No Conversion: No