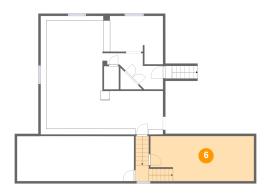

## 6 Floor 1 - Crawl Space

Dimensions: 22'3" x 9'8"

Area: 243 sq. ft

Counted as Living Area: No

Heated: No Finished: No Enclosed: No Contiguous: Yes Permitted: No Wet Space: No Addition: No Conversion: No