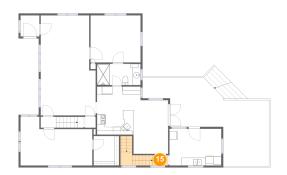

#### Floor 2 - Hall

Dimensions: 3'11" x 2'7" Area: 46 sq. ft

Counted as Living Area:

Yes

Heated: Yes Finished: Yes Enclosed: Yes **Contiguous:** 

Yes

Permitted: Yes Wet Space: No Addition: No Conversion: No