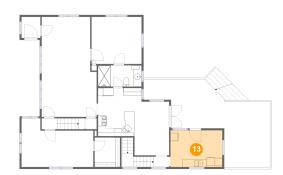

### 🤨 **Floor 2 -** Laundry

Dimensions: 13'2" x 9'4"

Area: 122 sq. ft

Counted as Living Area:

Yes

Heated: Yes Finished: Yes Enclosed: Yes Contiguous:

Yes

Permitted: Yes Wet Space: No Addition: No Conversion: No.