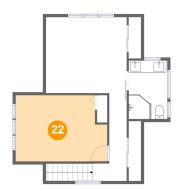

#### Floor 3 - Bedroom

Dimensions: 15'3" x 11'0"

**Area:** 158 sq. ft

Counted as Living Area:

Yes

Heated: Yes Finished: Yes Enclosed: Yes Contiguous:

Yes