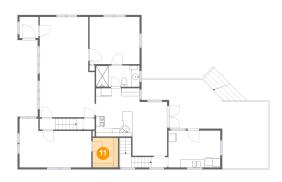

### Floor 2 - W.i.c.

Dimensions: 6'6" x 7'6"

Area: 48 sq. ft

Counted as Living Area:

Yes

Heated: Yes Finished: Yes Enclosed: Yes Contiguous:

Yes