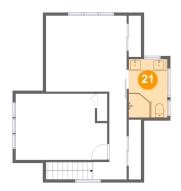

#### Floor 3 - Bath

Dimensions: 6'5" x 9'9" Area: 63 sq. ft

Counted as Living Area:

Yes

Heated: Yes Finished: Yes Enclosed: Yes Contiguous:

Yes

Permitted: Yes Wet Space: Yes Addition: No Conversion: No