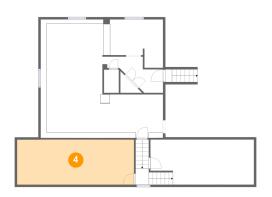

#### Floor 1 - Basement

Dimensions: 26'4" x 25'6"

Area: 461 sq. ft

Counted as Living Area: No

Heated: Yes Finished: No Enclosed: Yes Contiguous: Yes Permitted: Yes Wet Space: No Addition: No Conversion: No