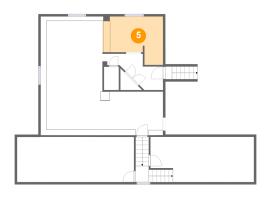

#### 5 Floor 1 - Room

Dimensions: 13'0" x 10'5"

Area: 109 sq. ft

Counted as Living Area: No

Heated: Yes Finished: Yes Enclosed: Yes Contiguous: Yes Permitted: Yes Wet Space: No Addition: No Conversion: No