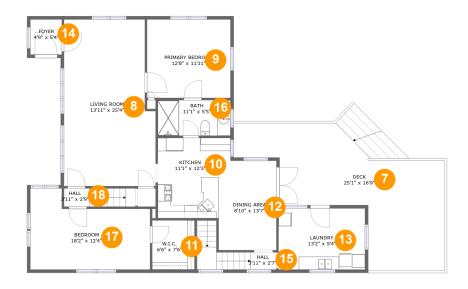

#### **Room Dimensions**

Floor 2 Total sqft: 1817 Living area: 1390

| #  | Room name       | Dimensions     | Area (sqft) | Counted as Living Area |
|----|-----------------|----------------|-------------|------------------------|
| 7  | Deck            | 25'1" x 16'9"  | 427 sq. ft  | No                     |
| 8  | Living Room     | 13'11" x 25'4" | 331 sq. ft  | Yes                    |
| 9  | Primary Bedroom | 12'8" x 11'11" | 151 sq. ft  | Yes                    |
| 10 | Kitchen         | 11'1" x 12'3"  | 121 sq. ft  | Yes                    |
| 11 | W.i.c.          | 6'6" x 7'6"    | 48 sq. ft   | Yes                    |
| 12 | Dining Area     | 8'10" x 13'7"  | 117 sq. ft  | Yes                    |
| 13 | Laundry         | 13'2" x 9'4"   | 122 sq. ft  | Yes                    |
| 14 | Foyer           | 4'9" x 5'4"    | 26 sq. ft   | Yes                    |
| 15 | Hall            | 3'11" x 2'7"   | 46 sq. ft   | Yes                    |
| 16 | Bath            | 11'1" x 5'5"   | 60 sq. ft   | Yes                    |
| 17 | Bedroom         | 18'2" x 12'4"  | 183 sq. ft  | Yes                    |

| #  | Room name | Dimensions   | Area (sqft) | Counted as Living Area |
|----|-----------|--------------|-------------|------------------------|
| 18 | Hall      | 3'11" x 2'9" | 30 sq. ft   | Yes                    |

### Floor 2 - Deck

**Dimensions**: 25'1" x 16'9"

**Area:** 427 sq. ft

Counted as Living Area: No

Heated: No Finished: Yes Enclosed: No Contiguous: Yes Permitted: Yes Wet Space: No Addition: No Conversion: No

## Floor 2 - Living Room

Dimensions: 13'11" x 25'4"

Area: 331 sq. ft

Counted as Living Area:

Yes

Heated: Yes Finished: Yes Enclosed: Yes Contiguous:

Yes

Dimensions: 12'8" x 11'11" Area: 151 sq. ft Counted as Living Area:

Heated: Yes Finished: Yes Enclosed: Yes **Contiguous:** 

Yes

Permitted: Yes Wet Space: No Addition: No Conversion: No

### Floor 2 - Kitchen

Dimensions: 11'1" x 12'3" Area: 121 sq. ft

Counted as Living Area:

Yes

Heated: Yes Finished: Yes Enclosed: Yes Contiguous:

Yes

Permitted: Yes Wet Space: No Addition: No Conversion: No.

### Floor 2 - W.i.c.

Dimensions: 6'6" x 7'6"

Area: 48 sq. ft

Counted as Living Area:

Yes

Heated: Yes Finished: Yes Enclosed: Yes Contiguous:

Yes

## Floor 2 - Dining Area

Dimensions: 8'10" x 13'7" Area: 117 sq. ft

Counted as Living Area:

Heated: Yes Finished: Yes Enclosed: Yes **Contiguous:** 

Yes

Permitted: Yes Wet Space: No Addition: No Conversion: No

### 🤨 **Floor 2 -** Laundry

Dimensions: 13'2" x 9'4"

Area: 122 sq. ft

Counted as Living Area:

Yes

Heated: Yes Finished: Yes Enclosed: Yes Contiguous:

Yes

Permitted: Yes Wet Space: No Addition: No Conversion: No.

## Floor 2 - Foyer

Dimensions: 4'9" x 5'4"

Area: 26 sq. ft

Counted as Living Area:

Yes

Heated: Yes Finished: Yes Enclosed: Yes Contiguous:

Yes

#### Floor 2 - Hall

Dimensions: 3'11" x 2'7" Area: 46 sq. ft

Counted as Living Area:

Yes

Heated: Yes Finished: Yes Enclosed: Yes **Contiguous:** 

Yes

Permitted: Yes Wet Space: No Addition: No Conversion: No

#### Floor 2 - Bath

Dimensions: 11'1" x 5'5"

Area: 60 sq. ft

Counted as Living Area:

Yes

Heated: Yes Finished: Yes Enclosed: Yes

Contiguous:

Yes

Permitted: Yes Wet Space: Yes Addition: No Conversion: No.

### Floor 2 - Bedroom

Dimensions: 18'2" x 12'4"

Area: 183 sq. ft

Counted as Living Area:

Yes

Heated: Yes Finished: Yes Enclosed: Yes Contiguous:

Yes

Dimensions: 3'11" x 2'9" Area: 30 sq. ft

Counted as Living Area:

Yes

Heated: Yes Finished: Yes Enclosed: Yes Contiguous:

Yes

Permitted: Yes Wet Space: No Addition: No Conversion: No