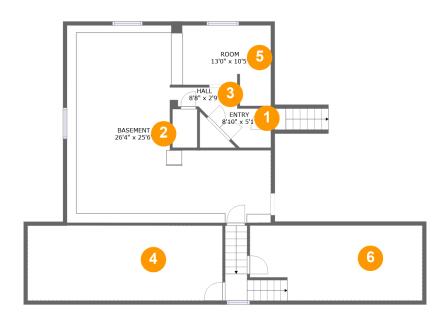

#### **Room Dimensions**

Floor 1 Total sqft: 1268 Living area: 82

| # | Room name   | Dimensions    | Area (sqft) | Counted as Living Area |
|---|-------------|---------------|-------------|------------------------|
| 1 | Entry       | 8'10" x 5'1"  | 34 sq. ft   | Yes                    |
| 2 | Basement    | 26'4" x 25'6" | 461 sq. ft  | No                     |
| 3 | Hall        | 8'8" x 2'9"   | 22 sq. ft   | No                     |
| 4 | Crawl Space | 25'2" x 9'8"  | 244 sq. ft  | No                     |
| 5 | Room        | 13'0" x 10'5" | 109 sq. ft  | No                     |
| 6 | Crawl Space | 22'3" x 9'8"  | 243 sq. ft  | No                     |

## Floor 1 - Entry

Dimensions: 8'10" x 5'1" Area: 34 sq. ft

Counted as Living Area:

Yes

Heated: Yes Finished: Yes Enclosed: Yes Contiguous:

Yes

Permitted: Yes Wet Space: No Addition: No Conversion: No

#### Floor 1 - Basement

Dimensions: 26'4" x 25'6"

Area: 461 sq. ft

Counted as Living Area: No

Heated: Yes Finished: No Enclosed: Yes Contiguous: Yes Permitted: Yes Wet Space: No Addition: No Conversion: No

3 Floor 1 - Hall

Dimensions: 8'8" x 2'9"

Area: 22 sq. ft

Counted as Living Area: No

Heated: Yes Finished: Yes Enclosed: Yes Contiguous: Yes Permitted: Yes Wet Space: No Addition: No Conversion: No

## Floor 1 - Crawl Space

**Dimensions**: 25'2" x 9'8"

Area: 244 sq. ft

Counted as Living Area: No

Heated: No Finished: No Enclosed: No Contiguous: Yes Permitted: No Wet Space: No Addition: No Conversion: No

#### 5 Floor 1 - Room

Dimensions: 13'0" x 10'5"

Area: 109 sq. ft

Counted as Living Area: No

Heated: Yes Finished: Yes Enclosed: Yes Contiguous: Yes Permitted: Yes Wet Space: No Addition: No Conversion: No

## 6 Floor 1 - Crawl Space

Dimensions: 22'3" x 9'8"

Area: 243 sq. ft

Counted as Living Area: No

Heated: No Finished: No Enclosed: No Contiguous: Yes Permitted: No Wet Space: No Addition: No Conversion: No