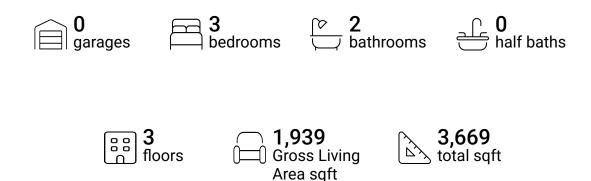

#### **Property Summary**

#### **Room Dimensions**

Floor 1 Total sqft: 1268 Living area: 82

| # | Room name   | Dimensions    | Area (sqft) | Counted as Living Area |
|---|-------------|---------------|-------------|------------------------|
| 1 | Entry       | 8'10" x 5'1"  | 34 sq. ft   | Yes                    |
| 2 | Basement    | 26'4" x 25'6" | 461 sq. ft  | No                     |
| 3 | Hall        | 8'8" x 2'9"   | 22 sq. ft   | No                     |
| 4 | Crawl Space | 25'2" x 9'8"  | 244 sq. ft  | No                     |
| 5 | Room        | 13'0" x 10'5" | 109 sq. ft  | No                     |
| 6 | Crawl Space | 22'3" x 9'8"  | 243 sq. ft  | No                     |

#### **Room Dimensions**

Floor 2 Total sqft: 1817 Living area: 1390

| #  | Room name       | Dimensions     | Area (sqft) | Counted as Living Area |
|----|-----------------|----------------|-------------|------------------------|
| 7  | Deck            | 25'1" x 16'9"  | 427 sq. ft  | No                     |
| 8  | Living Room     | 13'11" x 25'4" | 331 sq. ft  | Yes                    |
| 9  | Primary Bedroom | 12'8" x 11'11" | 151 sq. ft  | Yes                    |
| 10 | Kitchen         | 11'1" x 12'3"  | 121 sq. ft  | Yes                    |
| 11 | W.i.c.          | 6'6" x 7'6"    | 48 sq. ft   | Yes                    |
| 12 | Dining Area     | 8'10" x 13'7"  | 117 sq. ft  | Yes                    |
| 13 | Laundry         | 13'2" x 9'4"   | 122 sq. ft  | Yes                    |
| 14 | Foyer           | 4'9" x 5'4"    | 26 sq. ft   | Yes                    |
| 15 | Hall            | 3'11" x 2'7"   | 46 sq. ft   | Yes                    |
| 16 | Bath            | 11'1" x 5'5"   | 60 sq. ft   | Yes                    |
| 17 | Bedroom         | 18'2" x 12'4"  | 183 sq. ft  | Yes                    |

| #  | Room name | Dimensions   | Area (sqft) | Counted as Living Area |
|----|-----------|--------------|-------------|------------------------|
| 18 | Hall      | 3'11" x 2'9" | 30 sq. ft   | Yes                    |

#### **Room Dimensions**

Floor 3 Total sqft: 584 Living area: 467

| #  | Room name | Dimensions    | Area (sqft) | Counted as Living Area |
|----|-----------|---------------|-------------|------------------------|
| 19 | Room      | 13'5" x 12'8" | 143 sq. ft  | Yes                    |
| 20 | Hall      | 5'8" x 14'7"  | 73 sq. ft   | No                     |
| 21 | Bath      | 6'5" x 9'9"   | 63 sq. ft   | Yes                    |
| 22 | Bedroom   | 15'3" x 11'0" | 158 sq. ft  | Yes                    |