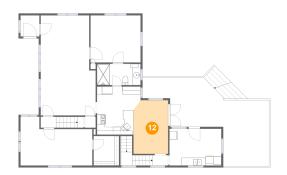

## Floor 2 - Dining Area

Dimensions: 8'10" x 13'7" Area: 117 sq. ft

Counted as Living Area:

Heated: Yes Finished: Yes Enclosed: Yes **Contiguous:** 

Yes

Permitted: Yes Wet Space: No Addition: No Conversion: No