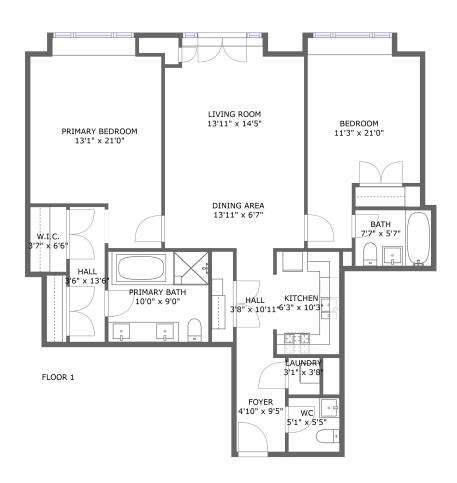

#### **Property summary**

Total sqft area sqft

#### **Room dimensions**

Floor 1 Total sqft: 1211 Living area: 1211

| #  |                 | Dimensions    | sqft       | Counted as living area |
|----|-----------------|---------------|------------|------------------------|
| 1  | W.I.C.          | 3'7" x 6'6"   | 23 sq. ft  | Yes                    |
| 2  | Hall            | 3'6" x 13'6"  | 47 sq. ft  | Yes                    |
| 3  | Bath            | 7'7" x 5'7"   | 42 sq. ft  | Yes                    |
| 4  | wc              | 5'1" x 5'5"   | 27 sq. ft  | Yes                    |
| 5  | Foyer           | 4'10" x 9'5"  | 45 sq. ft  | Yes                    |
| 6  | Kitchen         | 6'3" x 10'3"  | 64 sq. ft  | Yes                    |
| 7  | Primary Bath    | 10'0" x 9'0"  | 90 sq. ft  | Yes                    |
| 8  | Hall            | 3'8" x 10'11" | 40 sq. ft  | Yes                    |
| 9  | Primary Bedroom | 13'1" x 21'0" | 231 sq. ft | Yes                    |
| 10 | Bedroom         | 11'3" x 21'0" | 186 sq. ft | Yes                    |
| 11 | Dining Area     | 13'11" x 6'7" | 91 sq. ft  | Yes                    |

| #  |             | Dimensions     | sqft       | Counted as living area |
|----|-------------|----------------|------------|------------------------|
| 12 | Laundry     | 3'1" x 3'8"    | 11 sq. ft  | Yes                    |
| 13 | Living Room | 13'11" x 14'5" | 188 sq. ft | Yes                    |