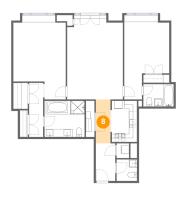

### 6 Floor 1 - Kitchen

Dimensions: 6'3" x 10'3" Area: 64 sq. ft

Counted as living area: Yes

Heated: Yes Finished: Yes Enclosed: Yes Contiguous: Yes Permitted: Yes Wet space: No Addition: No Conversion: No