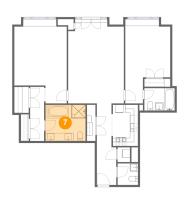

#### Floor 1 - Hall

**Dimensions:** 3'8" x 10'11"

Area: 40 sq. ft

Counted as living area: Yes