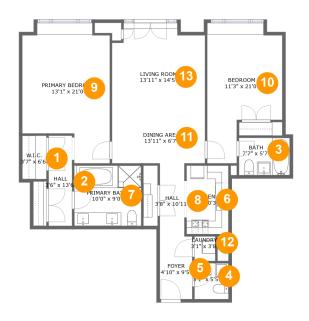

#### **Room dimensions**

Floor 1 Total sqft: 1211 Living area: 1211

| #  |                 | Dimensions    | sqft       | Counted as living area |
|----|-----------------|---------------|------------|------------------------|
| 1  | W.I.C.          | 3'7" x 6'6"   | 23 sq. ft  | Yes                    |
| 2  | Hall            | 3'6" x 13'6"  | 47 sq. ft  | Yes                    |
| 3  | Bath            | 7'7" x 5'7"   | 42 sq. ft  | Yes                    |
| 4  | wc              | 5'1" x 5'5"   | 27 sq. ft  | Yes                    |
| 5  | Foyer           | 4'10" x 9'5"  | 45 sq. ft  | Yes                    |
| 6  | Kitchen         | 6'3" x 10'3"  | 64 sq. ft  | Yes                    |
| 7  | Primary Bath    | 10'0" x 9'0"  | 90 sq. ft  | Yes                    |
| 8  | Hall            | 3'8" x 10'11" | 40 sq. ft  | Yes                    |
| 9  | Primary Bedroom | 13'1" x 21'0" | 231 sq. ft | Yes                    |
| 10 | Bedroom         | 11'3" x 21'0" | 186 sq. ft | Yes                    |
| 11 | Dining Area     | 13'11" x 6'7" | 91 sq. ft  | Yes                    |

| #  |             | Dimensions     | sqft       | Counted as living area |
|----|-------------|----------------|------------|------------------------|
| 12 | Laundry     | 3'1" x 3'8"    | 11 sq. ft  | Yes                    |
| 13 | Living Room | 13'11" x 14'5" | 188 sq. ft | Yes                    |