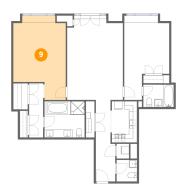

# Floor 1 - Primary Bedroom

Dimensions: 13'1" x 21'0"

**Area:** 231 sq. ft

Counted as living area: Yes

Heated: Yes Finished: Yes Enclosed: Yes Contiguous: Yes Permitted: Yes Wet space: No Addition: No Conversion: No