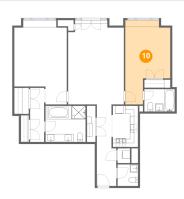

#### Floor 1 - Bedroom

Dimensions: 11'3" x 21'0"

Area: 186 sq. ft

Counted as living area: Yes

Heated: Yes Finished: Yes Enclosed: Yes Contiguous: Yes Permitted: Yes Wet space: No Addition: No Conversion: No