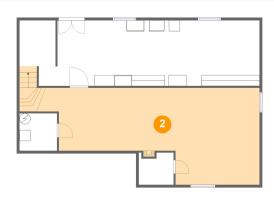

#### Ploor 1 - Recreation Room

**Dimensions**: 39'0" x 17'8"

Area: 562 sq. ft

Counted as living area: No

Heated: Yes Finished: Yes Enclosed: Yes Contiguous: No Permitted: Yes Wet space: No Addition: No Conversion: No