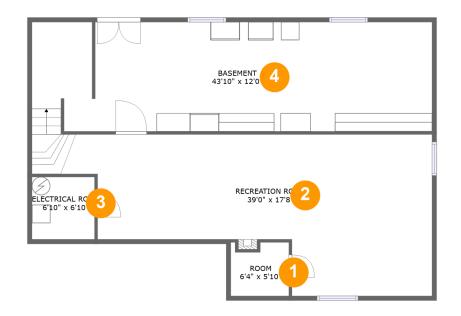

#### **Room dimensions**

Floor 1 Total sqft: 1255 Living area: 0

| # |                 | Dimensions     | sqft       | Counted as living area |
|---|-----------------|----------------|------------|------------------------|
| 1 | Room            | 6'4" x 5'10"   | 34 sq. ft  | No                     |
| 2 | Recreation Room | 39'0" x 17'8"  | 562 sq. ft | No                     |
| 3 | Room            | 6'10" x 6'10"  | 47 sq. ft  | No                     |
| 4 | Basement        | 43'10" x 12'0" | 509 sq. ft | No                     |

## 1 - Room

**Dimensions:** 6'4" x 5'10"

Area: 34 sq. ft

Counted as living area: No

Heated: Yes Finished: No Enclosed: Yes Contiguous: Yes Permitted: Yes Wet space: No Addition: No Conversion: No

#### Ploor 1 - Recreation Room

**Dimensions**: 39'0" x 17'8"

Area: 562 sq. ft

Counted as living area: No

Heated: Yes Finished: Yes Enclosed: Yes Contiguous: No Permitted: Yes Wet space: No Addition: No Conversion: No

## 3 Floor 1 - Room

Dimensions: 6'10" x 6'10"

Area: 47 sq. ft

Counted as living area: No

Heated: No Finished: No Enclosed: Yes Contiguous: Yes Permitted: Yes Wet space: No Addition: No Conversion: No

#### Floor 1 - Basement

Dimensions: 43'10" x 12'0"

Area: 509 sq. ft

Counted as living area: No

Heated: Yes Finished: No Enclosed: Yes Contiguous: Yes Permitted: Yes Wet space: No Addition: No Conversion: No