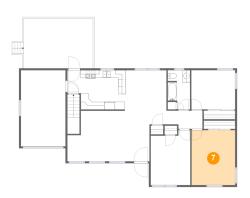

#### 7 Floor 2 - Bedroom

Dimensions: 11'5" x 14'4"

Area: 163 sq. ft

Counted as living area: Yes

Heated: Yes Finished: Yes Enclosed: Yes Contiguous: Yes Permitted: Yes Wet space: No Addition: No Conversion: No