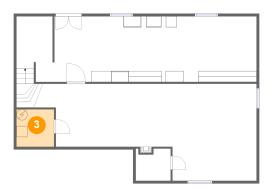

## 3 Floor 1 - Room

Dimensions: 6'10" x 6'10"

Area: 47 sq. ft

Counted as living area: No

Heated: No Finished: No Enclosed: Yes Contiguous: Yes Permitted: Yes Wet space: No Addition: No Conversion: No