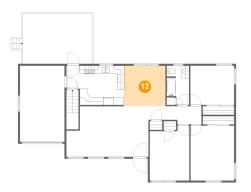

# Floor 2 - Dining Room

Dimensions: 10'10" x 10'7"

**Area:** 115 sq. ft

Counted as living area: Yes

Heated: Yes Finished: Yes Enclosed: Yes Contiguous: Yes Permitted: Yes Wet space: No Addition: No Conversion: No