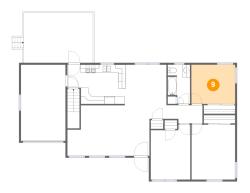

#### Floor 2 - Kitchen

Dimensions: 15'0" x 10'3"

Area: 139 sq. ft

Counted as living area: Yes

Heated: Yes Finished: Yes Enclosed: Yes Contiguous: Yes Permitted: Yes Wet space: No Addition: No Conversion: No