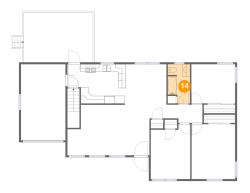

#### **Room dimensions**

Floor 2 Total sqft: 1743 Living area: 1254

| #  |             | Dimensions     | sqft       | Counted as living area |
|----|-------------|----------------|------------|------------------------|
| 5  | Living Room | 21'5" x 13'2"  | 261 sq. ft | Yes                    |
| 6  | Garage      | 11'8" x 19'10" | 231 sq. ft | No                     |
| 7  | Bedroom     | 11'5" x 14'4"  | 163 sq. ft | Yes                    |
| 8  | Outdoor     | 18'1" x 13'0"  | 236 sq. ft | No                     |
| 9  | Bedroom     | 11'5" x 10'3"  | 117 sq. ft | Yes                    |
| 10 | Kitchen     | 15'0" x 10'3"  | 139 sq. ft | Yes                    |
| 11 | Bedroom     | 10'4" x 14'4"  | 138 sq. ft | Yes                    |
| 12 | Dining Room | 10'10" x 10'7" | 115 sq. ft | Yes                    |
| 13 | Hall        | 13'10" x 4'9"  | 57 sq. ft  | Yes                    |
| 14 | Bath        | 5'10" x 10'3"  | 53 sq. ft  | Yes                    |

#### Floor 2 - Kitchen

Dimensions: 15'0" x 10'3"

Area: 139 sq. ft

Counted as living area: Yes

Heated: Yes Finished: Yes Enclosed: Yes Contiguous: Yes Permitted: Yes Wet space: No Addition: No Conversion: No