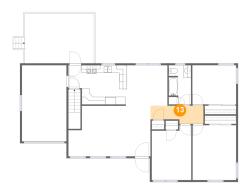

### Floor 2 - Hall

Dimensions: 13'10" x 4'9"

Area: 57 sq. ft

Counted as living area: Yes

Heated: Yes Finished: Yes Enclosed: Yes Contiguous: Yes Permitted: Yes Wet space: No Addition: No Conversion: No