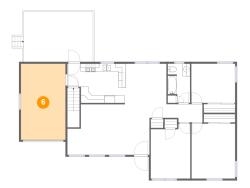

# 6 Floor 2 - Garage

Dimensions: 11'8" x 19'10"

Area: 231 sq. ft

Counted as living area: No

Heated: No Finished: No Enclosed: Yes Contiguous: Yes Permitted: Yes Wet space: No Addition: No Conversion: No