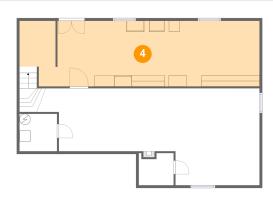

#### Floor 1 - Basement

Dimensions: 43'10" x 12'0"

Area: 509 sq. ft

Counted as living area: No

Heated: Yes Finished: No Enclosed: Yes Contiguous: Yes Permitted: Yes Wet space: No Addition: No Conversion: No