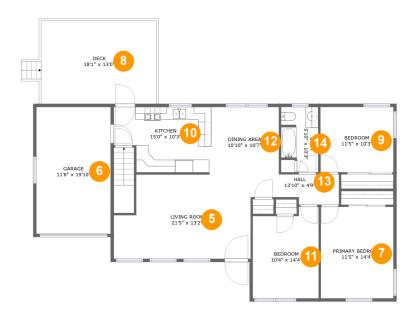

#### **Room dimensions**

Floor 2 Total sqft: 1743 Living area: 1254

| #  |             | Dimensions     | sqft       | Counted as living area |
|----|-------------|----------------|------------|------------------------|
| 5  | Living Room | 21'5" x 13'2"  | 261 sq. ft | Yes                    |
| 6  | Garage      | 11'8" x 19'10" | 231 sq. ft | No                     |
| 7  | Bedroom     | 11'5" x 14'4"  | 163 sq. ft | Yes                    |
| 8  | Outdoor     | 18'1" x 13'0"  | 236 sq. ft | No                     |
| 9  | Bedroom     | 11'5" x 10'3"  | 117 sq. ft | Yes                    |
| 10 | Kitchen     | 15'0" x 10'3"  | 139 sq. ft | Yes                    |
| 11 | Bedroom     | 10'4" x 14'4"  | 138 sq. ft | Yes                    |
| 12 | Dining Room | 10'10" x 10'7" | 115 sq. ft | Yes                    |
| 13 | Hall        | 13'10" x 4'9"  | 57 sq. ft  | Yes                    |
| 14 | Bath        | 5'10" x 10'3"  | 53 sq. ft  | Yes                    |

# 5 Floor 2 - Living Room

Dimensions: 21'5" x 13'2"

**Area:** 261 sq. ft

Counted as living area: Yes

Heated: Yes Finished: Yes Enclosed: Yes Contiguous: Yes Permitted: Yes Wet space: No Addition: No Conversion: No

# 6 Floor 2 - Garage

Dimensions: 11'8" x 19'10"

Area: 231 sq. ft

Counted as living area: No

Heated: No Finished: No Enclosed: Yes Contiguous: Yes Permitted: Yes Wet space: No Addition: No Conversion: No

#### 7 Floor 2 - Bedroom

Dimensions: 11'5" x 14'4"

Area: 163 sq. ft

Counted as living area: Yes

Heated: Yes Finished: Yes Enclosed: Yes Contiguous: Yes Permitted: Yes Wet space: No Addition: No Conversion: No

#### Floor 2 - Outdoor

Dimensions: 18'1" x 13'0"

**Area:** 236 sq. ft

Counted as living area: No

Heated: No Finished: Yes Enclosed: No Contiguous: Yes Permitted: Yes Wet space: No Addition: No Conversion: No

## 9 Floor 2 - Bedroom

**Dimensions:** 11'5" x 10'3"

**Area:** 117 sq. ft

Counted as living area: Yes

Heated: Yes Finished: Yes Enclosed: Yes Contiguous: Yes Permitted: Yes Wet space: No Addition: No Conversion: No

#### Floor 2 - Kitchen

Dimensions: 15'0" x 10'3"

Area: 139 sq. ft

Counted as living area: Yes

Heated: Yes Finished: Yes Enclosed: Yes Contiguous: Yes Permitted: Yes Wet space: No Addition: No Conversion: No

### Floor 2 - Bedroom

Dimensions: 10'4" x 14'4"

Area: 138 sq. ft

Counted as living area: Yes

Finished: Yes
Enclosed: Yes
Contiguous: Yes
Permitted: Yes
Wet space: No
Addition: No
Conversion: No

Heated: Yes

# Floor 2 - Dining Room

Dimensions: 10'10" x 10'7"

**Area:** 115 sq. ft

Counted as living area: Yes

Heated: Yes Finished: Yes Enclosed: Yes Contiguous: Yes Permitted: Yes Wet space: No Addition: No Conversion: No

### Floor 2 - Hall

Dimensions: 13'10" x 4'9"

Area: 57 sq. ft

Counted as living area: Yes

Heated: Yes Finished: Yes Enclosed: Yes Contiguous: Yes Permitted: Yes Wet space: No Addition: No Conversion: No

### Floor 2 - Bath

Dimensions: 5'10" x 10'3"

Area: 53 sq. ft

Counted as living area: Yes

Heated: Yes Finished: Yes Enclosed: Yes Contiguous: Yes Permitted: Yes Wet space: Yes Addition: No Conversion: No