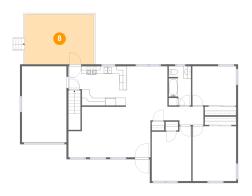

## 9 Floor 2 - Bedroom

**Dimensions:** 11'5" x 10'3"

**Area:** 117 sq. ft

Counted as living area: Yes

Heated: Yes Finished: Yes Enclosed: Yes Contiguous: Yes Permitted: Yes Wet space: No Addition: No Conversion: No