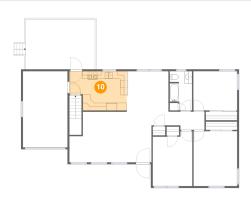

#### Floor 2 - Kitchen

Dimensions: 15'0" x 10'3"

Area: 139 sq. ft

Counted as living area: Yes

Heated: Yes Finished: Yes Enclosed: Yes Contiguous: Yes Permitted: Yes Wet space: No Addition: No Conversion: No