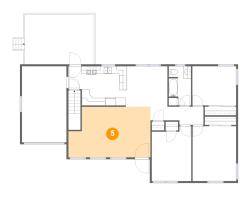

# 5 Floor 2 - Living Room

Dimensions: 21'5" x 13'2"

**Area:** 261 sq. ft

Counted as living area: Yes

Heated: Yes Finished: Yes Enclosed: Yes Contiguous: Yes Permitted: Yes Wet space: No Addition: No Conversion: No