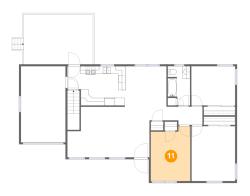

### Floor 2 - Bedroom

Dimensions: 10'4" x 14'4"

Area: 138 sq. ft

Counted as living area: Yes

Finished: Yes
Enclosed: Yes
Contiguous: Yes
Permitted: Yes
Wet space: No
Addition: No
Conversion: No

Heated: Yes