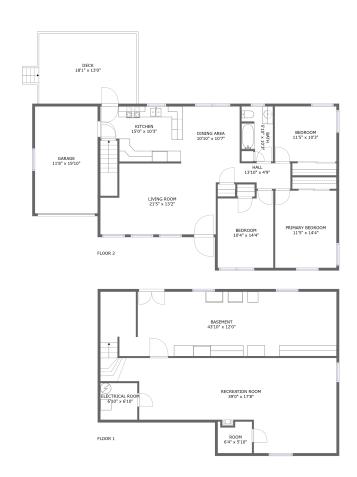

#### **Room dimensions**

Floor 1 Total sqft: 1255 Living area: 0

| # |                 | Dimensions     | sqft       | Counted as living area |
|---|-----------------|----------------|------------|------------------------|
| 1 | Room            | 6'4" x 5'10"   | 34 sq. ft  | No                     |
| 2 | Recreation Room | 39'0" x 17'8"  | 562 sq. ft | No                     |
| 3 | Room            | 6'10" x 6'10"  | 47 sq. ft  | No                     |
| 4 | Basement        | 43'10" x 12'0" | 509 sq. ft | No                     |

#### **Room dimensions**

Floor 2 Total sqft: 1743 Living area: 1254

| #  |             | Dimensions     | sqft       | Counted as living area |
|----|-------------|----------------|------------|------------------------|
| 5  | Living Room | 21'5" x 13'2"  | 261 sq. ft | Yes                    |
| 6  | Garage      | 11'8" x 19'10" | 231 sq. ft | No                     |
| 7  | Bedroom     | 11'5" x 14'4"  | 163 sq. ft | Yes                    |
| 8  | Outdoor     | 18'1" x 13'0"  | 236 sq. ft | No                     |
| 9  | Bedroom     | 11'5" x 10'3"  | 117 sq. ft | Yes                    |
| 10 | Kitchen     | 15'0" x 10'3"  | 139 sq. ft | Yes                    |
| 11 | Bedroom     | 10'4" x 14'4"  | 138 sq. ft | Yes                    |
| 12 | Dining Room | 10'10" x 10'7" | 115 sq. ft | Yes                    |
| 13 | Hall        | 13'10" x 4'9"  | 57 sq. ft  | Yes                    |
| 14 | Bath        | 5'10" x 10'3"  | 53 sq. ft  | Yes                    |