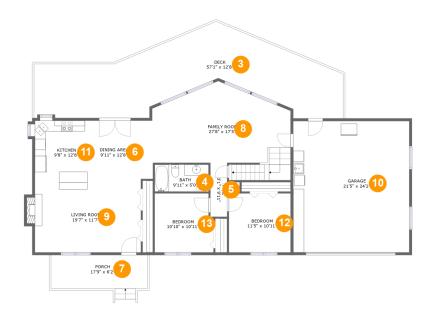

#### **Room dimensions**

Floor 3 Total sqft: 794 Living area: 466

| #  |                 | Dimensions    | sqft       | Counted as living area |
|----|-----------------|---------------|------------|------------------------|
| 14 | Open To Below   | 25'7" x 15'1" | 306 sq. ft | No                     |
| 15 | Primary Bedroom | 23'1" x 13'0" | 236 sq. ft | Yes                    |
| 16 | Hall            | 4'10" x 3'11" | 70 sq. ft  | Yes                    |
| 17 | Primary Bath    | 8'9" x 9'6"   | 82 sq. ft  | Yes                    |

### Floor 3 - Open To Below

Dimensions: 25'7" x 15'1"

Area: 306 sq. ft

Counted as living area: No

Heated: No Finished: No Enclosed: No Contiguous: Yes Permitted: No Wet space: No Addition: No Conversion: No

### 15 Floor 3 - Primary Bedroom

Dimensions: 23'1" x 13'0"

**Area:** 236 sq. ft

Counted as living area: Yes

Heated: Yes Finished: Yes Enclosed: Yes Contiguous: Yes Permitted: Yes Wet space: No Addition: No Conversion: No

### Floor 3 - Hall

Dimensions: 4'10" x 3'11"

Area: 70 sq. ft

Counted as living area: Yes

Heated: Yes Finished: Yes Enclosed: Yes Contiguous: Yes Permitted: Yes Wet space: No Addition: No Conversion: No

### Floor 3 - Primary Bath

Dimensions: 8'9" x 9'6"

Area: 82 sq. ft

Counted as living area: Yes

Heated: Yes Finished: Yes Enclosed: Yes Contiguous: Yes Permitted: Yes Wet space: Yes Addition: No Conversion: No