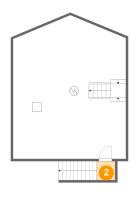

**Dimensions**: 57'1" x 12'8"

Area: 592 sq. ft

Counted as living area: No

Heated: No Finished: Yes Enclosed: No Contiguous: Yes Permitted: Yes Wet space: No Addition: No Conversion: No

4 Floor 2 - Bath

**Dimensions**: 9'11" x 5'0"