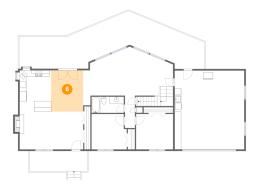

### Floor 2 - Garage

Dimensions: 21'5" x 24'2"

**Area**: 519 sq. ft

Counted as living area: No

Heated: No Finished: No Enclosed: Yes Contiguous: Yes Permitted: Yes Wet space: No Addition: No Conversion: No