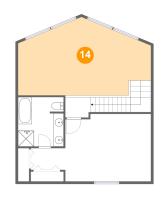

### Floor 3 - Open To Below

Dimensions: 25'7" x 15'1"

Area: 306 sq. ft

Counted as living area: No

Heated: No Finished: No Enclosed: No Contiguous: Yes Permitted: No Wet space: No Addition: No Conversion: No