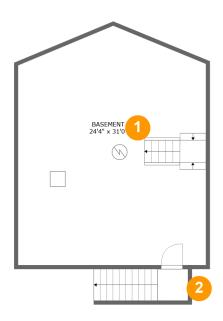

#### **Room dimensions**

Floor 2 Total sqft: 2609 Living area: 1342

| #  |             | Dimensions      | sqft       | Counted as living area |
|----|-------------|-----------------|------------|------------------------|
| 3  | Deck        | 57'1" x 12'8"   | 592 sq. ft | No                     |
| 4  | Bath        | 9'11" x 5'0"    | 50 sq. ft  | Yes                    |
| 5  | Hall        | 3'1" x 9'11"    | 31 sq. ft  | Yes                    |
| 6  | Dining Area | 9'11" x 12'8"   | 126 sq. ft | Yes                    |
| 7  | Porch       | 17'9" x 6'2"    | 110 sq. ft | No                     |
| 8  | Family Room | 27'8" x 17'5"   | 375 sq. ft | Yes                    |
| 9  | Living Room | 19'7" x 11'7"   | 234 sq. ft | Yes                    |
| 10 | Garage      | 21'5" x 24'2"   | 519 sq. ft | No                     |
| 11 | Kitchen     | 9'8" x 12'8"    | 123 sq. ft | Yes                    |
| 12 | Bedroom     | 11'5" x 10'11"  | 124 sq. ft | Yes                    |
| 13 | Bedroom     | 10'10" x 10'11" | 114 sq. ft | Yes                    |

**Dimensions**: 57'1" x 12'8"

Area: 592 sq. ft

Counted as living area: No

Heated: No Finished: Yes Enclosed: No Contiguous: Yes Permitted: Yes Wet space: No Addition: No Conversion: No

4 Floor 2 - Bath

**Dimensions**: 9'11" x 5'0"

Area: 50 sq. ft

Counted as living area: Yes

Heated: Yes Finished: Yes Enclosed: Yes Contiguous: Yes Permitted: Yes Wet space: Yes Addition: No Conversion: No

5 Floor 2 - Hall

**Dimensions:** 3'1" x 9'11"

Area: 31 sq. ft

Counted as living area: Yes

Heated: Yes Finished: Yes Enclosed: Yes Contiguous: Yes Permitted: Yes Wet space: No Addition: No Conversion: No

Dimensions: 9'11" x 12'8"

Area: 126 sq. ft

Counted as living area: Yes

Heated: Yes Finished: Yes Enclosed: Yes Contiguous: Yes Permitted: Yes Wet space: No Addition: No Conversion: No

#### Floor 2 - Porch

**Dimensions:** 17'9" x 6'2"

**Area:** 110 sq. ft

Counted as living area: No

Heated: No Finished: Yes Enclosed: No Contiguous: Yes Permitted: Yes Wet space: No Addition: No Conversion: No

### Floor 2 - Family Room

Dimensions: 27'8" x 17'5"

**Area:** 375 sq. ft

Counted as living area: Yes

Heated: Yes Finished: Yes Enclosed: Yes Contiguous: Yes Permitted: Yes Wet space: No Addition: No Conversion: No

## Floor 2 - Living Room

**Dimensions:** 19'7" x 11'7"

Area: 234 sq. ft

Counted as living area: Yes

Heated: Yes Finished: Yes Enclosed: Yes Contiguous: Yes Permitted: Yes Wet space: No Addition: No Conversion: No

### Floor 2 - Garage

Dimensions: 21'5" x 24'2"

**Area**: 519 sq. ft

Counted as living area: No

Heated: No Finished: No Enclosed: Yes Contiguous: Yes Permitted: Yes Wet space: No Addition: No Conversion: No

### Floor 2 - Kitchen

Dimensions: 9'8" x 12'8"

Area: 123 sq. ft

Counted as living area: Yes

Heated: Yes Finished: Yes Enclosed: Yes Contiguous: Yes Permitted: Yes Wet space: No Addition: No Conversion: No

### Ploor 2 - Bedroom

Dimensions: 11'5" x 10'11"

Area: 124 sq. ft

Counted as living area: Yes

Heated: Yes Finished: Yes Enclosed: Yes Contiguous: Yes Permitted: Yes Wet space: No Addition: No Conversion: No

### 13 Floor 2 - Bedroom

Dimensions: 10'10" x 10'11"

**Area:** 114 sq. ft

Counted as living area: Yes

Heated: Yes Finished: Yes Enclosed: Yes Contiguous: Yes Permitted: Yes Wet space: No Addition: No Conversion: No