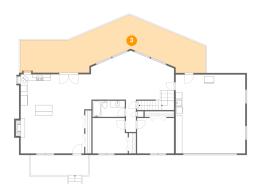

### Floor 3 - Open To Below

Dimensions: 25'7" x 15'1"

Area: 306 sq. ft

Counted as living area: No

Heated: No Finished: No Enclosed: No Contiguous: Yes Permitted: No Wet space: No Addition: No Conversion: No