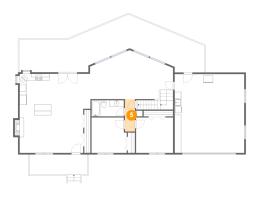

Counted as living area: Yes

Heated: Yes Finished: Yes Enclosed: Yes Contiguous: Yes Permitted: Yes Wet space: No Addition: No Conversion: No

Dimensions: 9'11" x 12'8"

Area: 126 sq. ft

Counted as living area: Yes