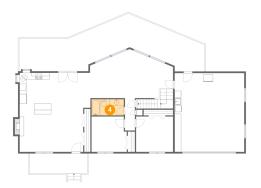

### 15 Floor 3 - Primary Bedroom

Dimensions: 23'1" x 13'0"

**Area:** 236 sq. ft

Counted as living area: Yes

Heated: Yes Finished: Yes Enclosed: Yes Contiguous: Yes Permitted: Yes Wet space: No Addition: No Conversion: No