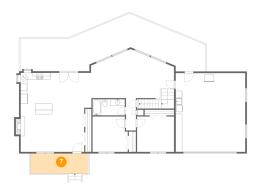

#### Floor 2 - Porch

**Dimensions:** 17'9" x 6'2"

**Area:** 110 sq. ft

Counted as living area: No

Heated: No Finished: Yes Enclosed: No Contiguous: Yes Permitted: Yes Wet space: No Addition: No Conversion: No