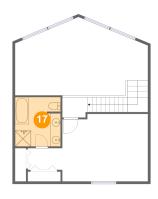

#### **Room dimensions**

Floor 3 Total sqft: 794 Living area: 466

| #  |                 | Dimensions    | sqft       | Counted as living area |
|----|-----------------|---------------|------------|------------------------|
| 14 | Open To Below   | 25'7" x 15'1" | 306 sq. ft | No                     |
| 15 | Primary Bedroom | 23'1" x 13'0" | 236 sq. ft | Yes                    |
| 16 | Hall            | 4'10" x 3'11" | 70 sq. ft  | Yes                    |
| 17 | Primary Bath    | 8'9" x 9'6"   | 82 sq. ft  | Yes                    |

### Floor 3 - Primary Bath

Dimensions: 8'9" x 9'6"

Area: 82 sq. ft

Counted as living area: Yes

Heated: Yes Finished: Yes Enclosed: Yes Contiguous: Yes Permitted: Yes Wet space: Yes Addition: No Conversion: No