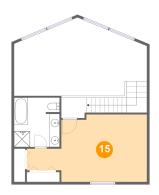

### 15 Floor 3 - Primary Bedroom

Dimensions: 23'1" x 13'0"

**Area:** 236 sq. ft

Counted as living area: Yes

Heated: Yes Finished: Yes Enclosed: Yes Contiguous: Yes Permitted: Yes Wet space: No Addition: No Conversion: No