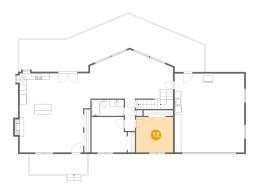

### Ploor 2 - Bedroom

Dimensions: 11'5" x 10'11"

Area: 124 sq. ft

Counted as living area: Yes

Heated: Yes Finished: Yes Enclosed: Yes Contiguous: Yes Permitted: Yes Wet space: No Addition: No Conversion: No