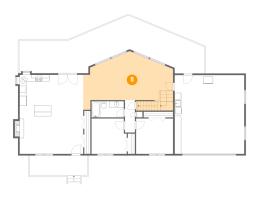

### Floor 3 - Open To Below

Dimensions: 25'7" x 15'1"

Area: 306 sq. ft

Counted as living area: No

Heated: No Finished: No Enclosed: No Contiguous: Yes Permitted: No Wet space: No Addition: No Conversion: No