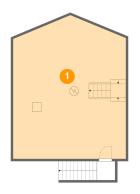

### Floor 1 - Outdoor

Dimensions: 4'0" x 4'1"

Area: 16 sq. ft

Counted as living area: No

Heated: No Finished: No Enclosed: No Contiguous: Yes Permitted: No Wet space: No Addition: No Conversion: No

3 Floor 2 - Deck