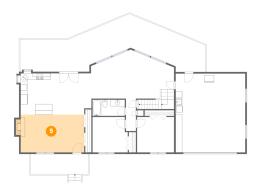

### • Floor 1 - Basement

Dimensions: 24'4" x 31'0"

**Area:** 696 sq. ft

Counted as living area: No

Heated: Yes Finished: No Enclosed: Yes Contiguous: Yes Permitted: Yes Wet space: No Addition: No Conversion: No