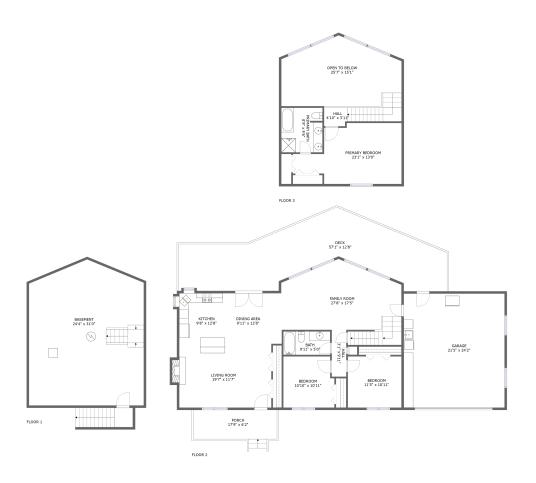

#### **Room dimensions**

Floor 1 Total sqft: 748 Living area: 0

| # |          | Dimensions    | sqft       | Counted as living area |
|---|----------|---------------|------------|------------------------|
| 1 | Basement | 24'4" x 31'0" | 696 sq. ft | No                     |
| 2 | Outdoor  | 4'0" x 4'1"   | 16 sq. ft  | No                     |

### • Floor 1 - Basement

Dimensions: 24'4" x 31'0"

**Area:** 696 sq. ft

Counted as living area: No

Heated: Yes Finished: No Enclosed: Yes Contiguous: Yes Permitted: Yes Wet space: No Addition: No Conversion: No

### Floor 1 - Outdoor

Dimensions: 4'0" x 4'1"

Area: 16 sq. ft

Counted as living area: No

Heated: No Finished: No Enclosed: No Contiguous: Yes Permitted: No Wet space: No Addition: No Conversion: No

3 Floor 2 - Deck