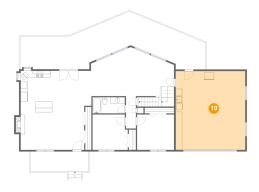

### Floor 2 - Garage

Dimensions: 21'5" x 24'2"

**Area**: 519 sq. ft

Counted as living area: No

Heated: No Finished: No Enclosed: Yes Contiguous: Yes Permitted: Yes Wet space: No Addition: No Conversion: No