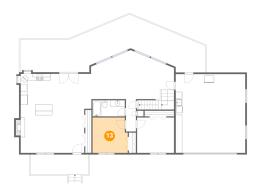

### Floor 3 - Primary Bath

Dimensions: 8'9" x 9'6"

Area: 82 sq. ft

Counted as living area: Yes

Heated: Yes Finished: Yes Enclosed: Yes Contiguous: Yes Permitted: Yes Wet space: Yes Addition: No Conversion: No