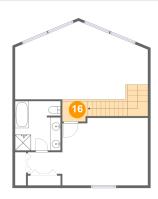

### Floor 3 - Hall

Dimensions: 4'10" x 3'11"

Area: 70 sq. ft

Counted as living area: Yes

Heated: Yes Finished: Yes Enclosed: Yes Contiguous: Yes Permitted: Yes Wet space: No Addition: No Conversion: No