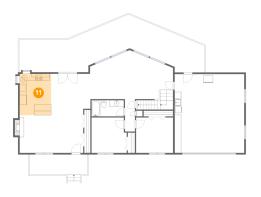

### Floor 2 - Kitchen

Dimensions: 9'8" x 12'8"

Area: 123 sq. ft

Counted as living area: Yes

Heated: Yes Finished: Yes Enclosed: Yes Contiguous: Yes Permitted: Yes Wet space: No Addition: No Conversion: No