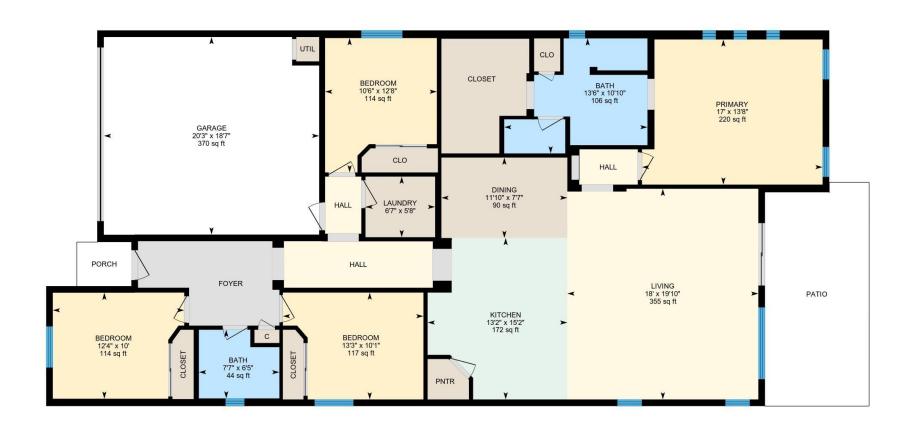

## **Room Measurements**

Only major rooms are listed. Some listed rooms may be excluded from total interior floor area (e.g. garage). Room dimensions are largest length and width; parts of room may be smaller. Room area is not always equal to product of length and width.

## MAIN FLOOR

Bath: 6'5" x 7'7" (6.5' x 7.6') | 44 sq ft

Bath: 10'10" x 13'6" (10.8' x 13.5') | 106 sq ft Bedroom: 10'1" x 13'3" (10.1' x 13.2') | 117 sq ft Bedroom: 10' x 12'4" (10' x 12.4') | 114 sq ft Bedroom: 12'8" x 10'6" (12.6' x 10.5') | 114 sq ft Dining: 7'7" x 11'10" (7.6' x 11.9') | 90 sq ft

Garage: 18'7" x 20'3" (18.6' x 20.3') | 370 sq ft Kitchen: 15'2" x 13'2" (15.2' x 13.1') | 172 sq ft

Laundry: 5'8" x 6'7" (5.7' x 6.5') | 37 sq ft Living: 19'10" x 18' (19.8' x 18') | 355 sq ft Primary: 13'8" x 17' (13.7' x 17') | 220 sq ft

MAIN FLOOR

Interior Area: 1813.85 sq ft
Excluded Area: 369.79 sq ft
Perimeter Wall Length: 221 ft
Perimeter Wall Thickness: 7.5 in

Exterior Area: 1952.22 sq ft Total Above Grade Floor Area

Main Building Exterior: 1952.22 sq ft